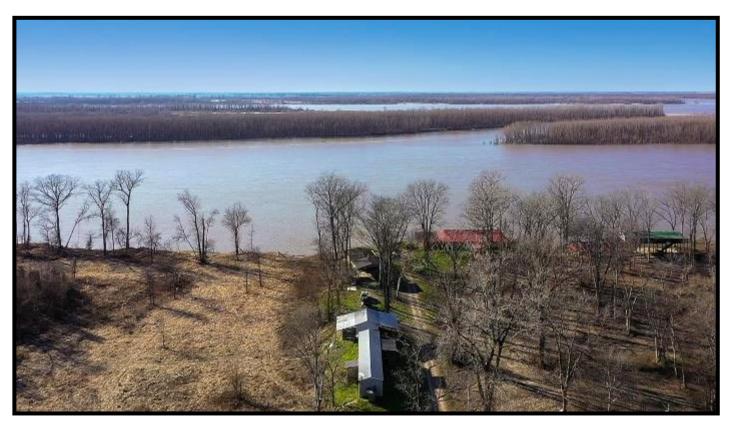

### RIVER BEND HUNTING CLUB

ISSAQUENA COUNTY, MS

- Access to Cottonwood Bar East Island
- Outstanding Duck and Deer Hunting on The Mississippi River
- Five Camp Houses on Top of the Levee (Never Flooded)
- Access to Concrete Boat Ramp on the MS River Bank

### \$2,300/ACRE

This once-in-a-lifetime opportunity will not last long! You can own five cabins atop a levee that has never flooded and 1,226.8± acres of your own island in the Mississippi River. The 1,226.8± acre island has drivable access (normal river levels) and the use of a concrete boat dock on the Mississippi River. This is part of the world-class River Bend Hunting Club is Issaquena County, MS and lies in the middle of the Mississippi fly-a-way!