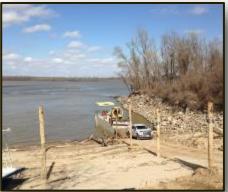

### RIVER BEND HUNTING CLUB

ISSAQUENA COUNTY, MS

- Access to Cottonwood Bar East Island
- Outstanding Duck and Deer Hunting on The Mississippi River
- Five Camp Houses on Top of the Levee (Never Flooded)
- Access to Concrete Boat Ramp on the MS River Bank

### \$2,300/ACRE

This once-in-a-lifetime opportunity will not last long! You can own five cabins atop a levee that has never flooded and 1,226.8± acres of your own island in the Mississippi River. The 1,226.8± acre island has drivable access (normal river levels) and the use of a concrete boat dock on the Mississippi River. This is part of the world-class River Bend Hunting Club is Issaquena County, MS and lies in the middle of the Mississippi fly-a-way!