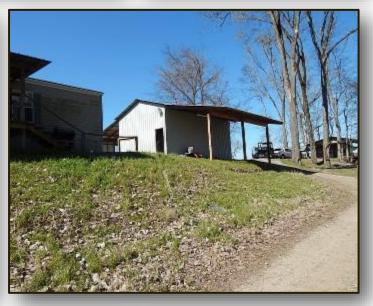

### RIVER BEND HUNTING CLUB

ISSAQUENA COUNTY, MS

- Access to Cottonwood Bar East Island
- Outstanding Duck and Deer Hunting on The Mississippi River
- Five Camp Houses on Top of the Levee (Never Flooded)
- Access to Concrete Boat Ramp on the MS River Bank

### \$2,300/ACRE

This once-in-a-lifetime opportunity will not last long! You can own five cabins atop a levee that has never flooded and 1,226.8± acres of your own island in the Mississippi River. The 1,226.8± acre island has drivable access (normal river levels) and the use of a concrete boat dock on the Mississippi River. This is part of the world-class River Bend Hunting Club is Issaquena County, MS and lies in the middle of the Mississippi fly-a-way!