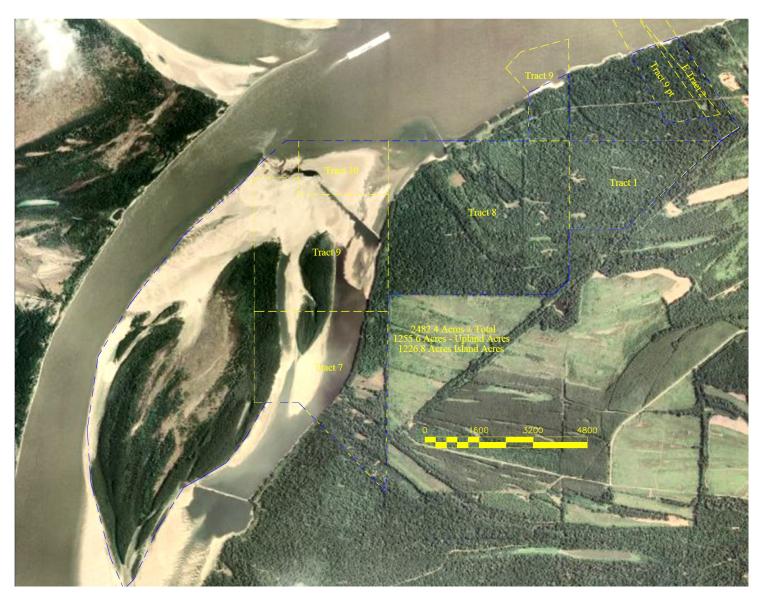

## SURVEY MAP

TOM SMITH, ALC, BROKER® Tom@TomSmithLand.com 601.898.2772 office | 601.454.9397 cell

### \$2,300/ACRE

This once-in-a-lifetime opportunity will not last long! You can own five cabins atop a levee that has never flooded and 1,226.8± acres of your own island in the Mississippi River. The 1,226.8± acre island has drivable access (normal river levels) and the use of a concrete boat dock on the Mississippi River. This is part of the world-class River Bend Hunting Club is Issaquena County, MS and lies in the middle of the Mississippi fly-a-way!