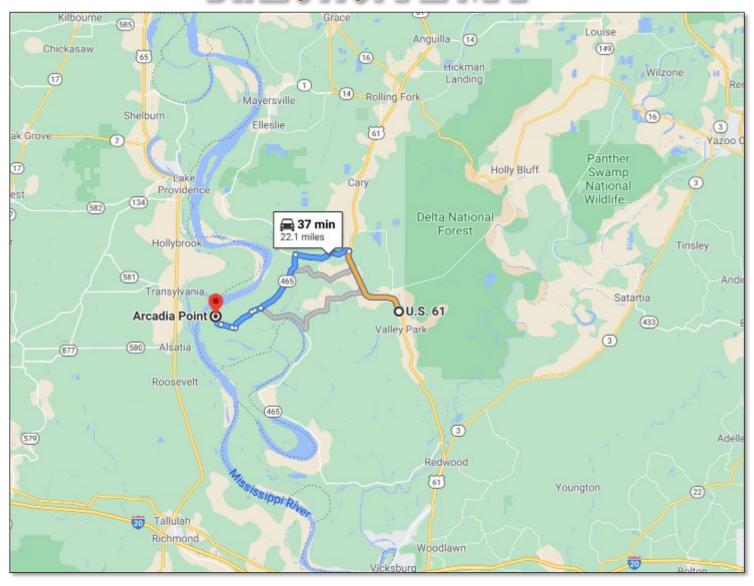

## DIRECTIONAL MAP

<u>**DIRECTIONS**</u>: From Vicksburg, MS travel north on US-61 W for 24.3 miles, turn left onto MS-1N and travel 4.7 miles, turn left onto MS 465 S and travel approximately 10 miles, entrance to the property will be on the right. <u>GOOGLE MAP LINK</u>