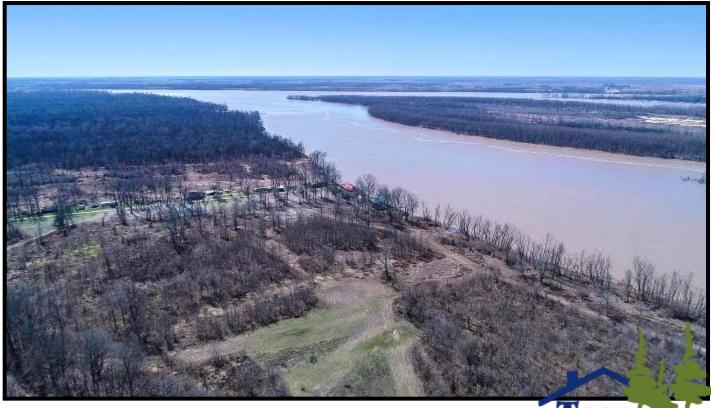

### RIVER BEND HUNTING CLUB

ISSAQUENA COUNTY, MS

- Access to Cottonwood Bar East Island
- Outstanding Duck and Deer Hunting on The Mississippi River
- Five Camp Houses on Top of the Levee (Never Flooded)
- Access to Concrete Boat Ramp on the MS River Bank

### \$2,300/ACRE

This once-in-a-lifetime opportunity will not last long! You can own five cabins atop a levee that has never flooded and 1,226.8± acres of your own island in the Mississippi River. The 1,226.8± acre island has drivable access (normal river levels) and the use of a concrete boat dock on the Mississippi River. This is part of the world-class River Bend Hunting Club is Issaquena County, MS and lies in the middle of the Mississippi fly-a-way!