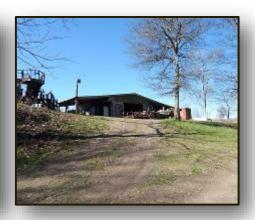

### RIVER BEND HUNTING CLUB

ISSAQUENA COUNTY, MS

- Access to Cottonwood Bar East Island
- Outstanding Duck and Deer Hunting on The Mississippi River
- Five Camp Houses on Top of the Levee (Never Flooded)
- Access to Concrete Boat Ramp on the MS River Bank

### \$2,300/ACRE

This once-in-a-lifetime opportunity will not last long! You can own five cabins atop a levee that has never flooded and 1,226.8± acres of your own island in the Mississippi River. The 1,226.8± acre island has drivable access (normal river levels) and the use of a concrete boat dock on the Mississippi River. This is part of the world-class River Bend Hunting Club is Issaquena County, MS and lies in the middle of the Mississippi fly-a-way!