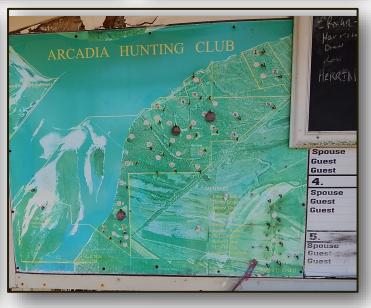

### RIVER BEND HUNTING CLUB

ISSAQUENA COUNTY, MS

- Access to Cottonwood Bar East Island
- Outstanding Duck and Deer Hunting on The Mississippi River
- Five Camp Houses on Top of the Levee (Never Flooded)
- Access to Concrete Boat Ramp on the MS River Bank

### \$2,300/ACRE

This once-in-a-lifetime opportunity will not last long! You can own five cabins atop a levee that has never flooded and 1,226.8± acres of your own island in the Mississippi River. The 1,226.8± acre island has drivable access (normal river levels) and the use of a concrete boat dock on the Mississippi River. This is part of the world-class River Bend Hunting Club is Issaquena County, MS and lies in the middle of the Mississippi fly-a-way!