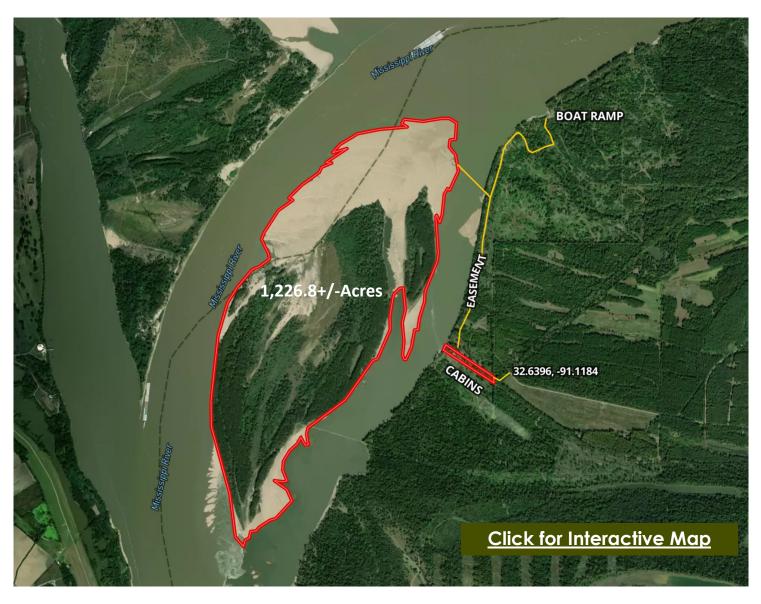

# AERIAL MAP

TOM SMITH, ALC, BROKER® Tom@TomSmithLand.com 601.898.2772 office | 601.454.9397 cell

### \$2,300/ACRE

This once-in-a-lifetime opportunity will not last long! You can own five cabins atop a levee that has never flooded and 1,226.8± acres of your own island in the Mississippi River. The 1,226.8± acre island has drivable access (normal river levels) and the use of a concrete boat dock on the Mississippi River. This is part of the world-class River Bend Hunting Club is Issaquena County, MS and lies in the middle of the Mississippi fly-a-way!