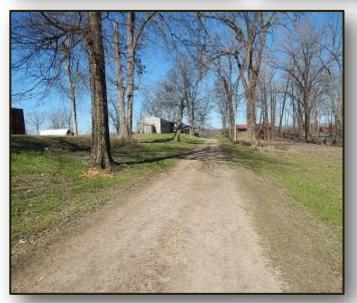

### RIVER BEND HUNTING CLUB

ISSAQUENA COUNTY, MS

- Access to Cottonwood Bar East Island
- Outstanding Duck and Deer Hunting on The Mississippi River
- Five Camp Houses on Top of the Levee (Never Flooded)
- Access to Concrete Boat Ramp on the MS River Bank

### \$2,300/ACRE

This once-in-a-lifetime opportunity will not last long! You can own five cabins atop a levee that has never flooded and 1,226.8± acres of your own island in the Mississippi River. The 1,226.8± acre island has drivable access (normal river levels) and the use of a concrete boat dock on the Mississippi River. This is part of the world-class River Bend Hunting Club is Issaquena County, MS and lies in the middle of the Mississippi fly-a-way!