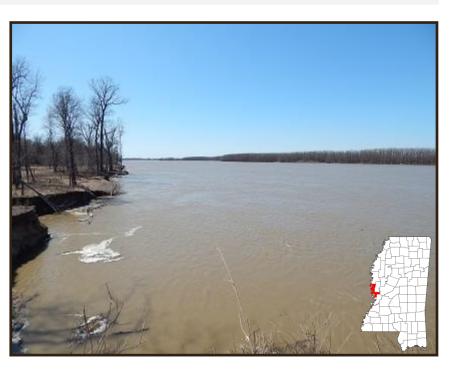

### RIVER BEND HUNTING CLUB

ISSAQUENA COUNTY, MS

- Access to Cottonwood Bar East Island
- Outstanding Duck and Deer Hunting on The Mississippi River
- Five Camp Houses on Top of the Levee (Never Flooded)
- Access to Concrete Boat Ramp on the MS River Bank

### \$2,300/ACRE

This once-in-a-lifetime opportunity will not last long! You can own five cabins atop a levee that has never flooded and 1,226.8± acres of your own island in the Mississippi River. The 1,226.8± acre island has drivable access (normal river levels) and the use of a concrete boat dock on the Mississippi River. This is part of the world-class River Bend Hunting Club is Issaquena County, MS and lies in the middle of the Mississippi fly-a-way!