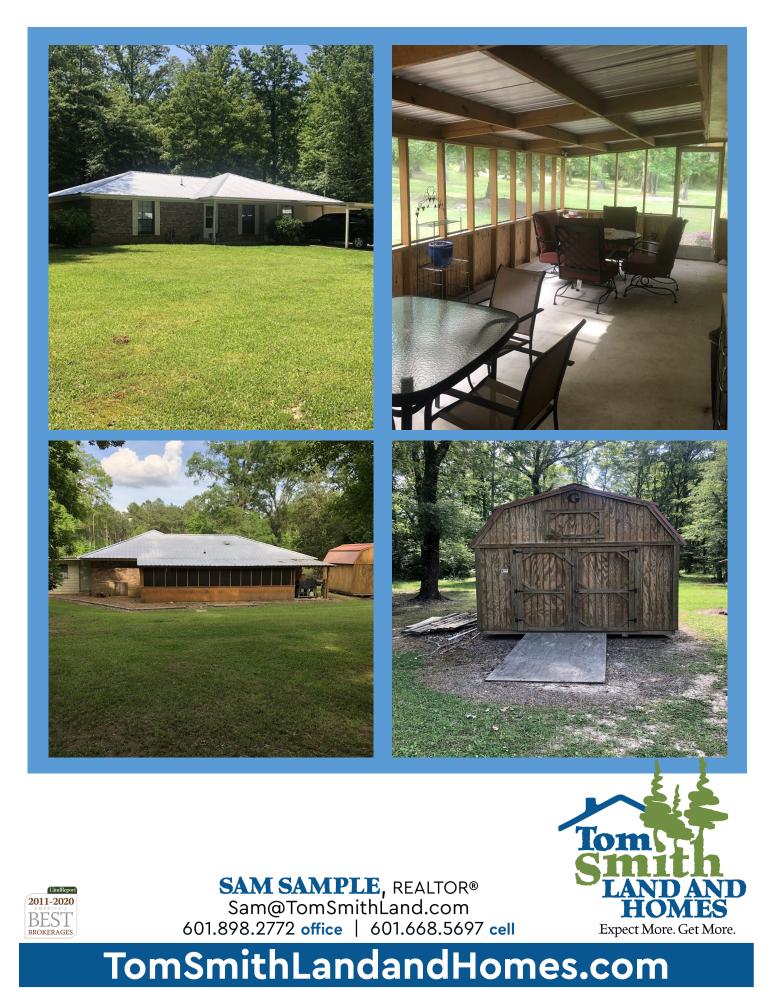

The main home offers three bedrooms, two full baths and a metal roof. Walkin closets are in two bedrooms. The home features simulated wood floors in the kitchen and master bedroom while carpet is in the living room and two other bedrooms. The single carport, directly in front of the home, keeps you dry and the vehicle protected from the elements. A very nice storage shed is available as well as another shed in the back yard for mowers and yard equipment.