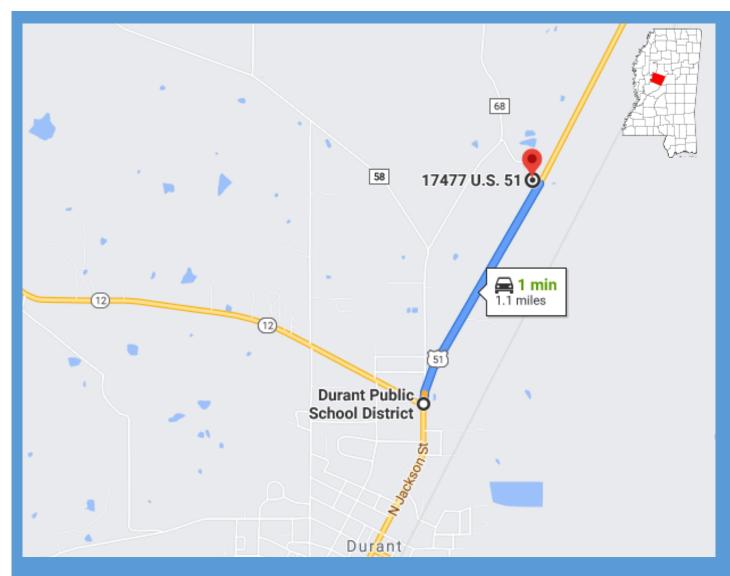

## 6.24 +/- Acres With Three Homes Holmes County, MS

Three Attractive Homes Three Storage Buildings and One Shed Residential and / or Rental Beautiful Yard

2011-2020 BEST

TomSmit

<u>Directions</u>: From the intersection of Hwy 51 and Hwy 12 in Durant MS, travel north on Hwy 51 for 1.1 miles and turn left into the driveway: 17477 Hwy. 51 Durant, MS 39063 GPS: 33.1033, -89.8388

## **Aerial Map**

SAM SAMPLE, REALTOR® Sam@TomSmithLand.com 601.898.2772 office | 601.668.5697 cell

Торо Мар

TomSmithLandandHomes.com

**Directions:** From the intersection of Hwy 51 and Hwy 12 in Durant MS, travel north on Hwy 51 for 1.1 miles and turn left into the driveway: 17477 Hwy. 51 Durant, MS 39063. **GPS: 33.1033, -89.8388** 

## **Directional Map**

**TomSm** 

mes.com