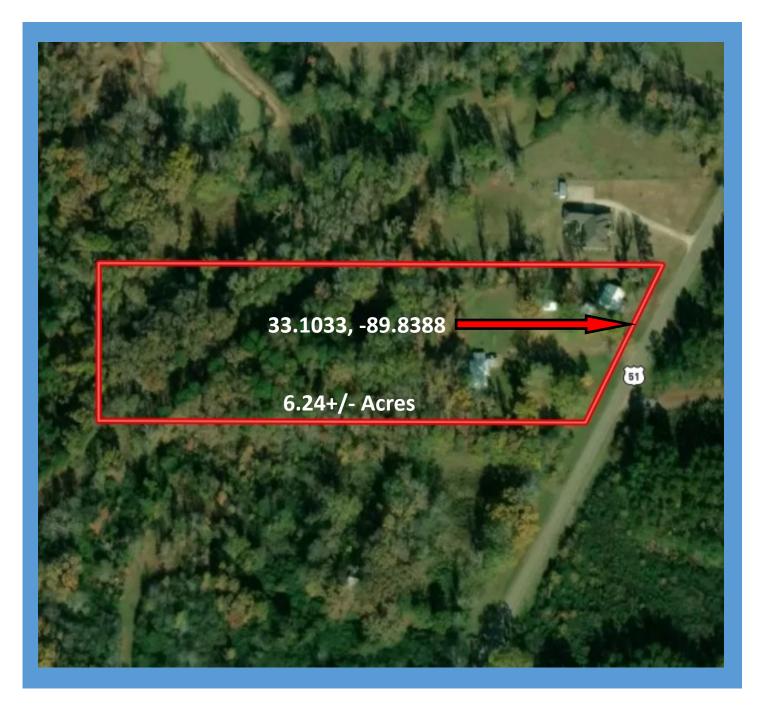

## 6.24 +/- Acres With Three Homes Holmes County, MS

Three Attractive Homes Three Storage Buildings and One Shed Residential and / or Rental Beautiful Yard

2011-2020 BEST

TomSmit

<u>Directions</u>: From the intersection of Hwy 51 and Hwy 12 in Durant MS, travel north on Hwy 51 for 1.1 miles and turn left into the driveway: 17477 Hwy. 51 Durant, MS 39063 GPS: 33.1033, -89.8388

## **Aerial Map**

SAM SAMPLE, REALTOR® Sam@TomSmithLand.com 601.898.2772 office | 601.668.5697 cell

Торо Мар

TomSmithLandandHomes.com

**Directions:** From the intersection of Hwy 51 and Hwy 12 in Durant MS, travel north on Hwy 51 for 1.1 miles and turn left into the driveway: 17477 Hwy. 51 Durant, MS 39063. **GPS: 33.1033, -89.8388** 