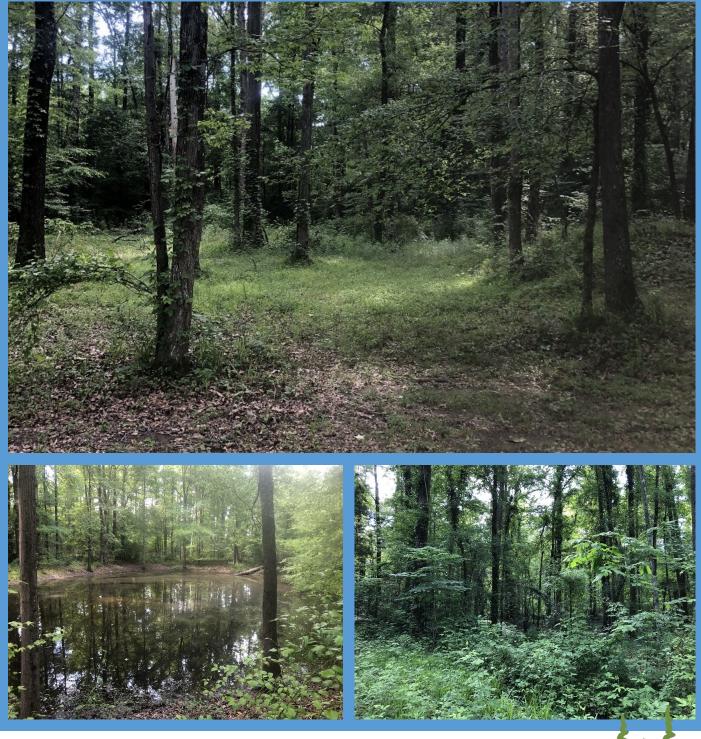

SAM SAMPLE, REALTOR® Sam@TomSmithLand.com 601.898.2772 office | 601.668.5697 cell

omes.com

\$149.000

This is a very attractive 6.24+/- acre Holmes County, MS home site consisting of three complete homes sharing a common yard. All homes have been well maintained.

The main home offers three bedrooms, two full baths and a metal roof. Walkin closets are in two bedrooms. The home features simulated wood floors in the kitchen and master bedroom while carpet is in the living room and two other bedrooms. The single carport, directly in front of the home, keeps you dry and the vehicle protected from the elements. A very nice storage shed is available as well as another shed in the back yard for mowers and yard equipment.

The second home is a two bedroom, one bath, 52'x14' 1995 Oakland mobile home by Fleetwood. The roof was recently coated with a sealant in order to protect and extend the life of the roof. A concrete apron and skirting keep the area free from mud and gives the home a clean appearance and entrance area. A very nice storage shed with a concrete ramp for access is included. This home will make a great rental.

The third home offers three bedrooms, one spacious bath, a living room, dining room, laundry area and a metal roof. A nice storage shed is available for the lawn equipment. This home will make a great rental.