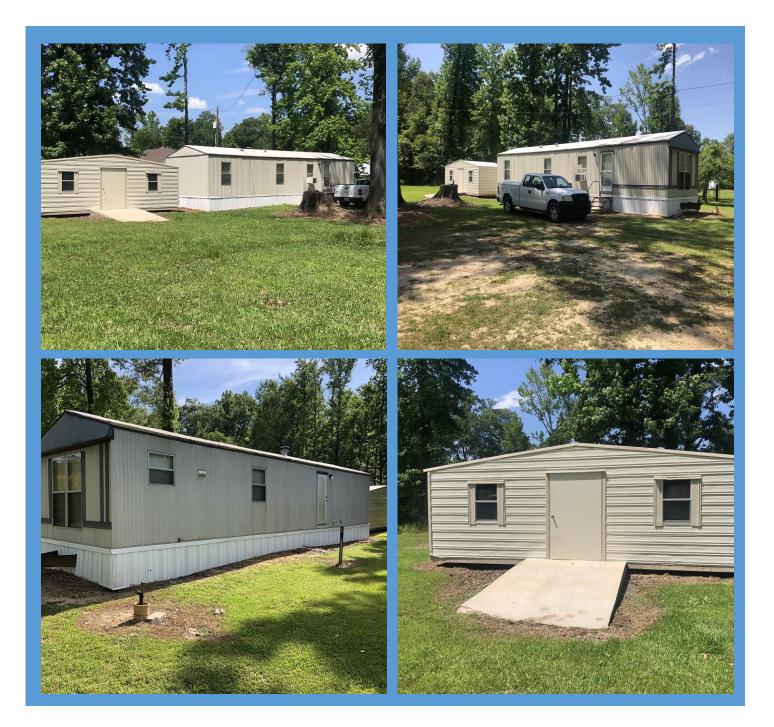

The second home is a two bedroom, one bath, 52'x14' 1995 Oakland mobile home by Fleetwood. The roof was recently coated with a sealant in order to protect and extend the life of the roof. A concrete apron and skirting keep the area free from mud and gives the home a clean appearance and entrance area. A very nice storage shed with a concrete ramp for access is included. This home will make a great rental.