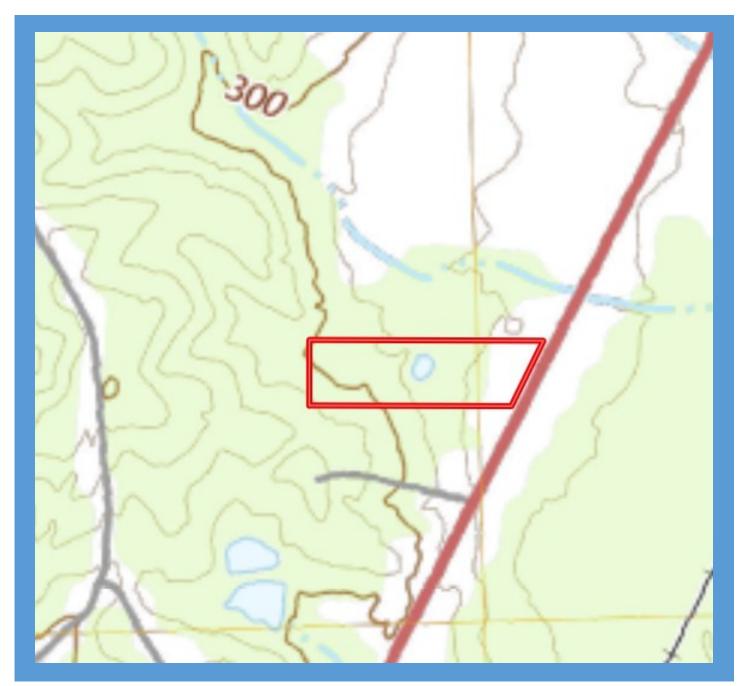

## **Aerial Map**

SAM SAMPLE, REALTOR® Sam@TomSmithLand.com 601.898.2772 office | 601.668.5697 cell

Торо Мар

TomSmithLandandHomes.com

**Directions:** From the intersection of Hwy 51 and Hwy 12 in Durant MS, travel north on Hwy 51 for 1.1 miles and turn left into the driveway: 17477 Hwy. 51 Durant, MS 39063. **GPS: 33.1033, -89.8388** 