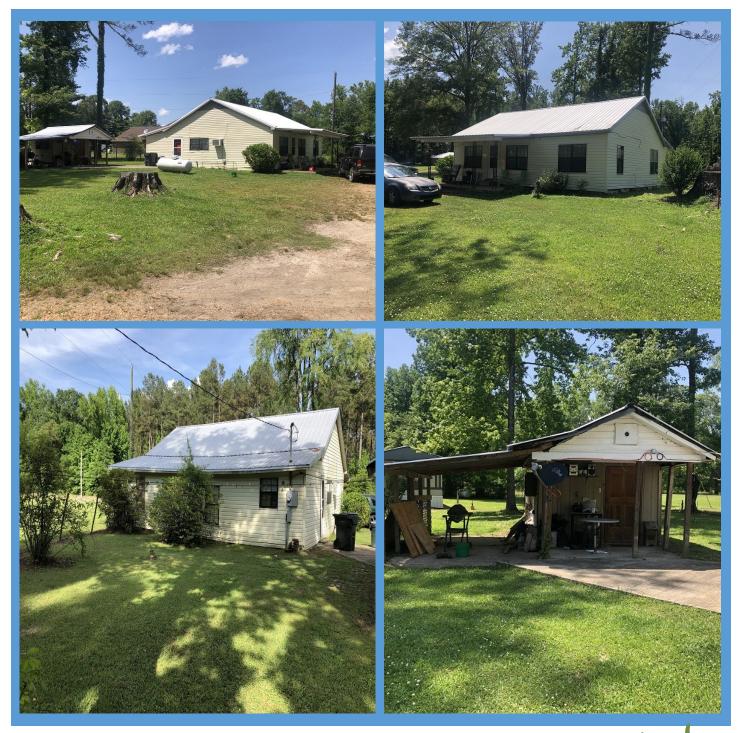

The third home offers three bedrooms, one spacious bath, a living room, dining room, laundry area and a metal roof. A nice storage shed is available for the lawn equipment. This home will make a great rental.