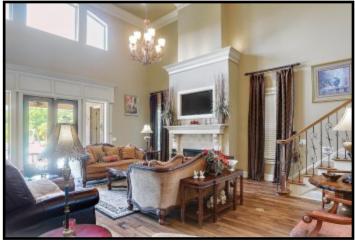

### 17+/- ACRE ESTATE LEAKE COUNTY, MS

819 HWY 25 Carthage, MS 39051

Take a look at this one-of-a kind estate in Leake County, MS. The 17+/- acre property features a magnificent, custom built, 4,000+/- square foot home, a 40x40 metal work shop with a separate tool room and a covered dog kennel area on the side, a stocked 2+/- acre pond and a creek. Nothing was spared in the construction of this dream home! Built in 2007, the two-story, three bedroom, three bath home offers14 foot ceilings, hardwood floors throughout, Viking appliances, a walk-thru shower and separate Jacuzzi tub in the master bath, a bonus/media room with a balcony and a three car garage. The covered patio, in-ground pool with liner and manicured landscaping provide a perfect place to entertain guests. This property has a long private drive and is a must see to appreciate. With road frontage on HWY 25 in Carthage, it is in a great location and convenient to Jackson and Starkville!!! Call Preston today to schedule a viewing!