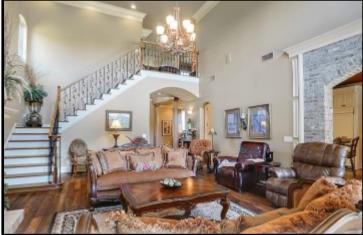

### 17+/- ACRE ESTATE LEAKE COUNTY, MS

819 HWY 25 Carthage, MS 39051

Take a look at this one-of-a kind estate in Leake County, MS. The 17+/- acre property features a magnificent, custom built, 4,000+/- square foot home, a 40x40 metal work shop with a separate tool room and a covered dog kennel area on the side, a stocked 2+/- acre pond and a creek. Nothing was spared in the construction of this dream home! Built in 2007, the two-story, three bedroom, three bath home offers14 foot ceilings, hardwood floors throughout, Viking appliances, a walk-thru shower and separate Jacuzzi tub in the master bath, a bonus/media room with a balcony and a three car garage. The covered patio, in-ground pool with liner and manicured landscaping provide a perfect place to entertain guests. This property has a long private drive and is a must see to appreciate. With road frontage on HWY 25 in Carthage, it is in a great location and convenient to Jackson and Starkville!!! Call Preston today to schedule a viewing!