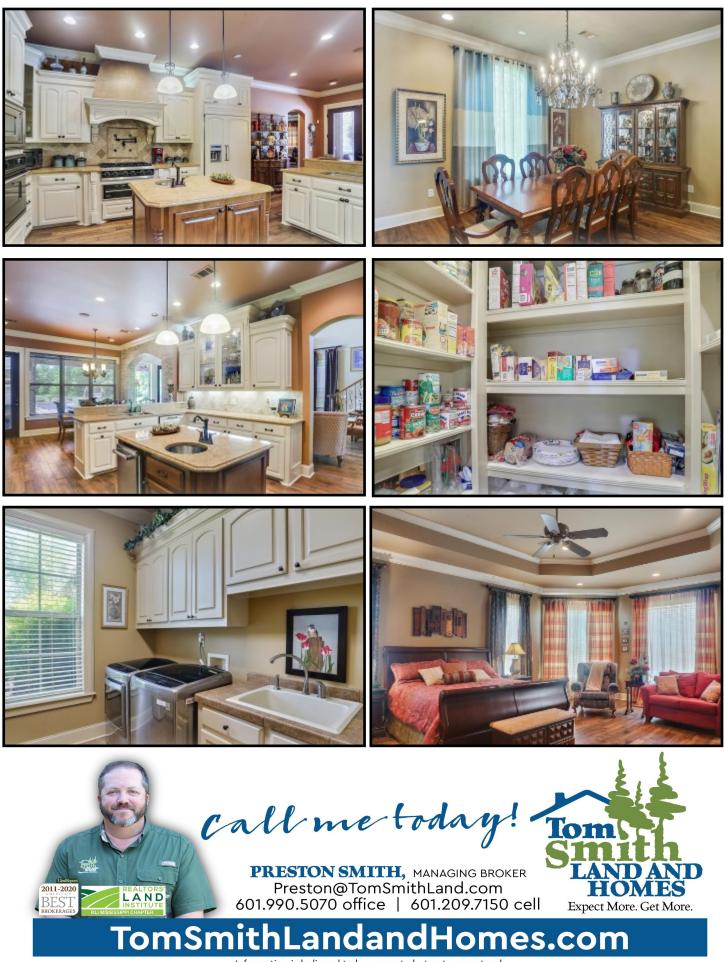

### 17+/- ACRE ESTATE LEAKE COUNTY, MS

819 HWY 25 Carthage, MS 39051

Take a look at this one-of-a kind estate in Leake County, MS. The 17+/- acre property features a magnificent, custom built, 4,000+/- square foot home, a 40x40 metal work shop with a separate tool room and a covered dog kennel area on the side, a stocked 2+/- acre pond and a creek. Nothing was spared in the construction of this dream home! Built in 2007, the two-story, three bedroom, three bath home offers14 foot ceilings, hardwood floors throughout, Viking appliances, a walk-thru shower and separate Jacuzzi tub in the master bath, a bonus/media room with a balcony and a three car garage. The covered patio, in-ground pool with liner and manicured landscaping provide a perfect place to entertain guests. This property has a long private drive and is a must see to appreciate. With road frontage on HWY 25 in Carthage, it is in a great location and convenient to Jackson and Starkville!!! Call Preston today to schedule a viewing!

LAND

PRESTON SMITH, MANAGING BROKER Preston@TomSmithLand.com 601.990.5070 office | 601.209.7150 cell

TomSmithLandandHomes.com