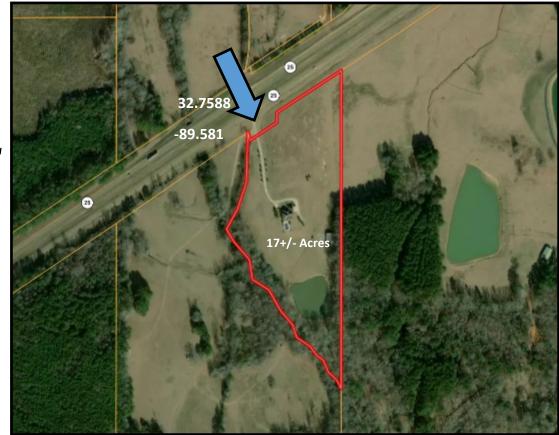

room with a balcony and a three car garage. The covered patio, in-ground pool with liner and manicured landscaping provide a perfect place to entertain guests. This property has a long private drive and is a must see to appreciate. With road frontage on HWY 25 in Carthage, it is in a great location and convenient to Jackson and Starkville!!! Call Preston today to schedule a viewing!

Directions from MS-35 N toward W Henderson Street in Carthgage, MS: Turn left onto MS-429N/ Red Dog Road. Travel 2.4 miles and turn left onto MS-25 S. Travel 0.4 miles and the property will













2011-2020

BEST

LAND







PRESTON SMITH, MANAGING BROKER Preston@TomSmithLand.com 601.990.5070 office | 601.209.7150 cell

TomSmithLandandHomes.com





















# AERIAL MAP

2011-2020

BEST

LAND





# FLOOD MAP

call me today! Tom

PRESTON SMITH, MANAGING BROKER Preston@TomSmithLand.com 601.990.5070 office | 601.209.7150 cell



Information is believed to be accurate but not guaranteed.

TomSmithLandandHomes.com



#### OWNERSHIP MAP

TOPO MAP

LAND

2011-2020

BEST



**PRESTON SMITH,** MANAGING BROKER Preston@TomSmithLand.com 601.990.5070 office | 601.209.7150 cell



TomSmithLandandHomes.com



#### DIRECTIONAL MAP

Directions from MS-35 N toward W Henderson Street in Carthage, MS: Turn left onto MS-429N/ Red Dog Road. Travel 2.4 miles and turn left onto MS-25 S. Travel 0.4 miles and the property will be on the left. Address: 819 HWY 25 Carthage, MS 39051