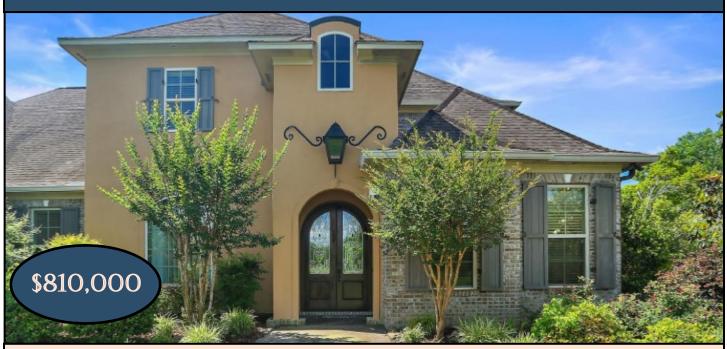

### 17+/- ACRE ESTATE LEAKE COUNTY, MS

819 HWY 25 Carthage, MS 39051

Take a look at this one-of-a kind estate in Leake County, MS. The 17+/- acre property features a magnificent, custom built, 4,000+/- square foot home, a 40x40 metal work shop with a separate tool room and a covered dog kennel area on the side, a stocked 2+/- acre pond and a creek. Nothing was spared in the construction of this dream home! Built in 2007, the two-story, three bedroom, three bath home offers14 foot ceilings, hardwood floors throughout, Viking appliances, a walk-thru shower and separate Jacuzzi tub in the master bath, a bonus/media room with a balcony and a three car garage. The covered patio, in-ground pool with liner and manicured landscaping provide a perfect place to entertain guests. This property has a long private drive and is a must see to appreciate. With road frontage on HWY 25 in Carthage, it is in a great location and convenient to Jackson and Starkville!!! Call Preston today to schedule a viewing!