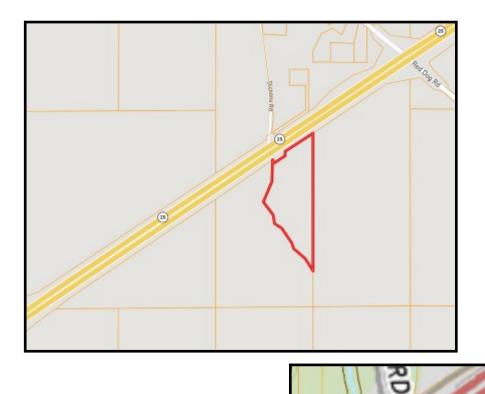

### 17+/- ACRE ESTATE LEAKE COUNTY, MS

819 HWY 25 Carthage, MS 39051

Take a look at this one-of-a kind estate in Leake County, MS. The 17+/- acre property features a magnificent, custom built, 4,000+/- square foot home, a 40x40 metal work shop with a separate tool room and a covered dog kennel area on the side, a stocked 2+/- acre pond and a creek. Nothing was spared in the construction of this dream home! Built in 2007, the two-story, three bedroom, three bath home offers14 foot ceilings, hardwood floors throughout, Viking appliances, a walk-thru shower and separate Jacuzzi tub in the master bath, a bonus/media room with a balcony and a three car garage. The covered patio, in-ground pool with liner and manicured landscaping provide a perfect place to entertain guests. This property has a long private drive and is a must see to appreciate. With road frontage on HWY 25 in Carthage, it is in a great location and convenient to Jackson and Starkville!!! Call Preston today to schedule a viewing!

# AERIAL MAP

2011-2020

BEST

LAND