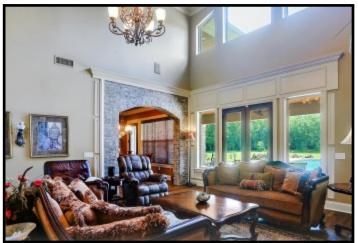

### 17+/- ACRE ESTATE LEAKE COUNTY, MS

819 HWY 25 Carthage, MS 39051

Take a look at this one-of-a kind estate in Leake County, MS. The 17+/- acre property features a magnificent, custom built, 4,000+/- square foot home, a 40x40 metal work shop with a separate tool room and a covered dog kennel area on the side, a stocked 2+/- acre pond and a creek. Nothing was spared in the construction of this dream home! Built in 2007, the two-story, three bedroom, three bath home offers14 foot ceilings, hardwood floors throughout, Viking appliances, a walk-thru shower and separate Jacuzzi tub in the master bath, a bonus/media room with a balcony and a three car garage. The covered patio, in-ground pool with liner and manicured landscaping provide a perfect place to entertain guests. This property has a long private drive and is a must see to appreciate. With road frontage on HWY 25 in Carthage, it is in a great location and convenient to Jackson and Starkville!!! Call Preston today to schedule a viewing!