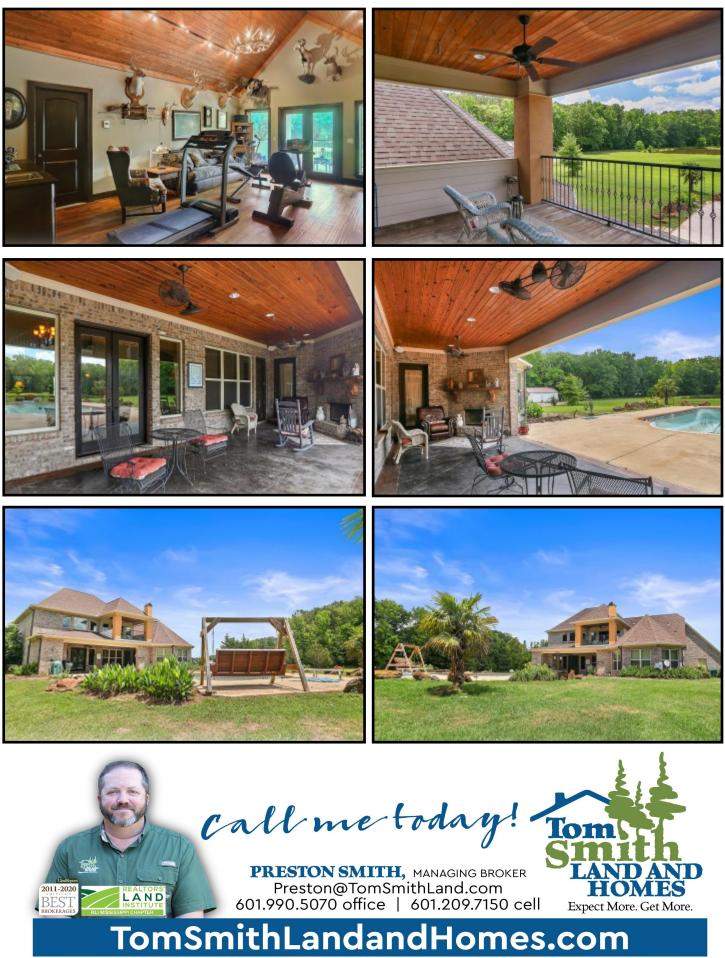

### 17+/- ACRE ESTATE LEAKE COUNTY, MS

819 HWY 25 Carthage, MS 39051

Take a look at this one-of-a kind estate in Leake County, MS. The 17+/- acre property features a magnificent, custom built, 4,000+/- square foot home, a 40x40 metal work shop with a separate tool room and a covered dog kennel area on the side, a stocked 2+/- acre pond and a creek. Nothing was spared in the construction of this dream home! Built in 2007, the two-story, three bedroom, three bath home offers14 foot ceilings, hardwood floors throughout, Viking appliances, a walk-thru shower and separate Jacuzzi tub in the master bath, a bonus/media room with a balcony and a three car garage. The covered patio, in-ground pool with liner and manicured landscaping provide a perfect place to entertain guests. This property has a long private drive and is a must see to appreciate. With road frontage on HWY 25 in Carthage, it is in a great location and convenient to Jackson and Starkville!!! Call Preston today to schedule a viewing!