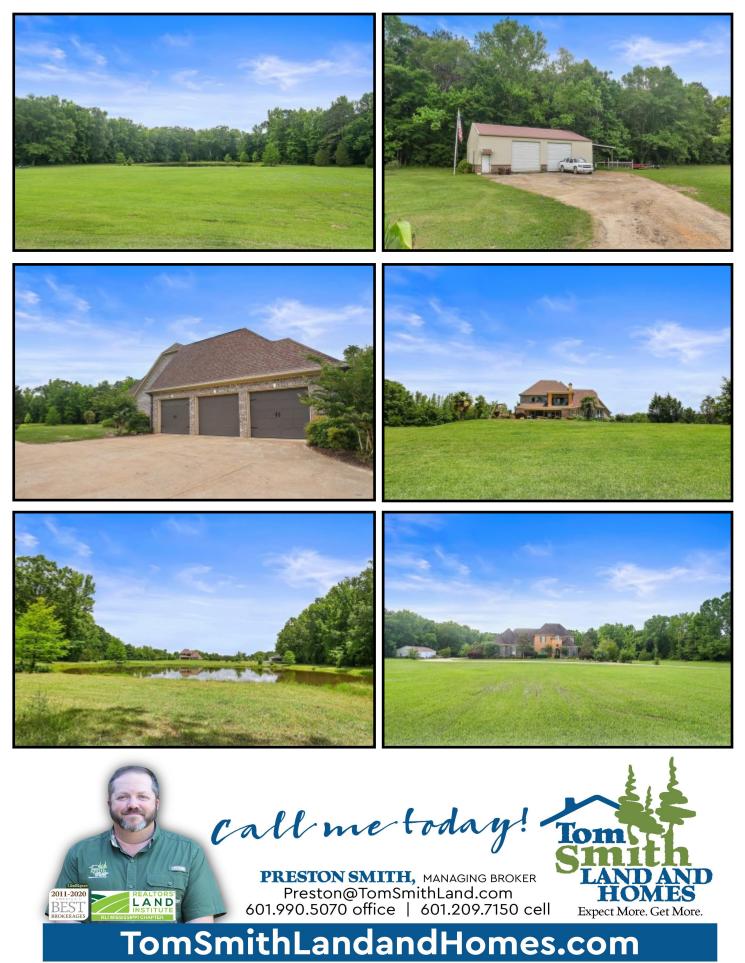

### 17+/- ACRE ESTATE LEAKE COUNTY, MS

819 HWY 25 Carthage, MS 39051

Take a look at this one-of-a kind estate in Leake County, MS. The 17+/- acre property features a magnificent, custom built, 4,000+/- square foot home, a 40x40 metal work shop with a separate tool room and a covered dog kennel area on the side, a stocked 2+/- acre pond and a creek. Nothing was spared in the construction of this dream home! Built in 2007, the two-story, three bedroom, three bath home offers14 foot ceilings, hardwood floors throughout, Viking appliances, a walk-thru shower and separate Jacuzzi tub in the master bath, a bonus/media room with a balcony and a three car garage. The covered patio, in-ground pool with liner and manicured landscaping provide a perfect place to entertain guests. This property has a long private drive and is a must see to appreciate. With road frontage on HWY 25 in Carthage, it is in a great location and convenient to Jackson and Starkville!!! Call Preston today to schedule a viewing!