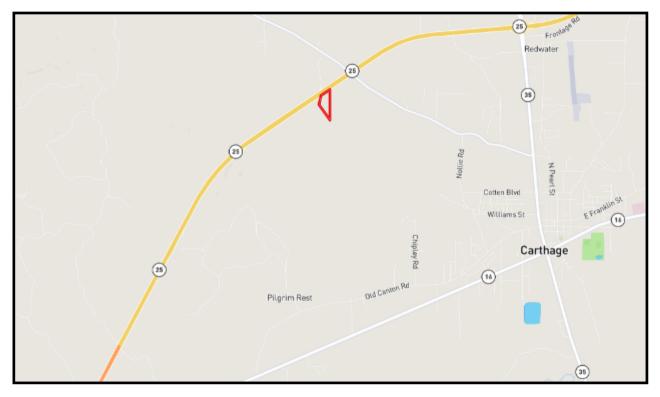

Directions from MS-35 N toward W Henderson Street in Carthgage, MS: Turn left onto MS-429N/ Red Dog Road. Travel 2.4 miles and turn left onto MS-25 S. Travel 0.4 miles and the property will

2011-2020

BEST

#### DIRECTIONAL MAP

Directions from MS-35 N toward W Henderson Street in Carthage, MS: Turn left onto MS-429N/ Red Dog Road. Travel 2.4 miles and turn left onto MS-25 S. Travel 0.4 miles and the property will be on the left. Address: 819 HWY 25 Carthage, MS 39051