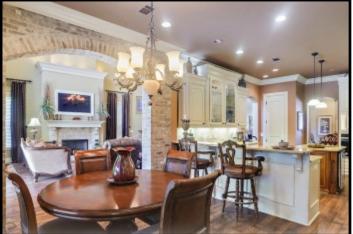

### 17+/- ACRE ESTATE LEAKE COUNTY, MS

819 HWY 25 Carthage, MS 39051

Take a look at this one-of-a kind estate in Leake County, MS. The 17+/- acre property features a magnificent, custom built, 4,000+/- square foot home, a 40x40 metal work shop with a separate tool room and a covered dog kennel area on the side, a stocked 2+/- acre pond and a creek. Nothing was spared in the construction of this dream home! Built in 2007, the two-story, three bedroom, three bath home offers14 foot ceilings, hardwood floors throughout, Viking appliances, a walk-thru shower and separate Jacuzzi tub in the master bath, a bonus/media room with a balcony and a three car garage. The covered patio, in-ground pool with liner and manicured landscaping provide a perfect place to entertain guests. This property has a long private drive and is a must see to appreciate. With road frontage on HWY 25 in Carthage, it is in a great location and convenient to Jackson and Starkville!!! Call Preston today to schedule a viewing!