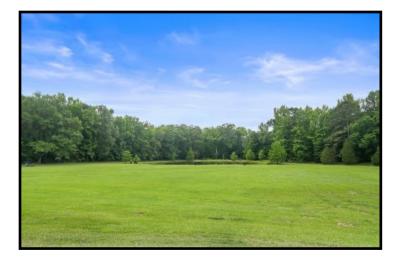

# 17+/- Acre ESTATE Leake County, MS

819 HWY 25 Carthage, MS 39051

Take a look at this one-of-a kind estate in Leake County, MS. The 17± acre property features a magnificent, custom built, 4,000± square foot home, a 40x40 metal work shop with a separate tool room and a covered dog kennel area on the side, a stocked 2± acre pond and a creek. Nothing was spared in the construction of this dream home! Built in 2007, the two-story, three bedroom, three bath home offers 14 foot ceilings, hardwood floors throughout, Viking appliances, a walk-thru shower and separate Jacuzzi tub in the master bath, a bonus/media room with a balcony and a three car garage. The covered patio, in-ground pool with liner and manicured landscaping provide a perfect place to entertain guests. This property has a long private drive and is a must see to appreciate. With road frontage on HWY 25 in Carthage, it is in a great location and convenient to Jackson and Starkville!!! Call Preston today to schedule a viewing!