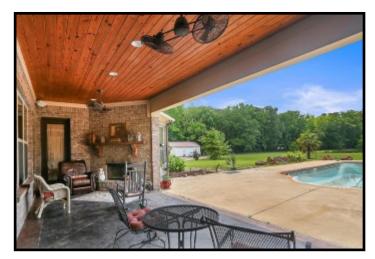

# 17+/- Acre ESTATE Leake County, MS

819 HWY 25 Carthage, MS 39051

Take a look at this one-of-a kind estate in Leake County, MS. The 17± acre property features a magnificent, custom built, 4,000± square foot home, a 40x40 metal work shop with a separate tool room and a covered dog kennel area on the side, a stocked 2± acre pond and a creek. Nothing was spared in the construction of this dream home! Built in 2007, the two-story, three bedroom, three bath home offers 14 foot ceilings, hardwood floors throughout, Viking appliances, a walk-thru shower and separate Jacuzzi tub in the master bath, a bonus/media room with a balcony and a three car garage. The covered patio, in-ground pool with liner and manicured landscaping provide a perfect place to entertain guests. This property has a long private drive and is a must see to appreciate. With road frontage on HWY 25 in Carthage, it is in a great location and convenient to Jackson and Starkville!!! Call Preston today to schedule a viewing!