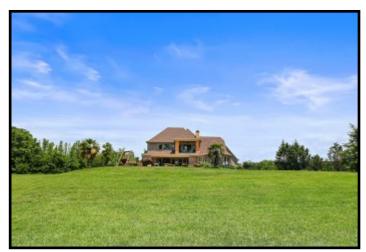

# 17+/- Acre ESTATE Leake County, MS

819 HWY 25 Carthage, MS 39051

Take a look at this one-of-a kind estate in Leake County, MS. The 17± acre property features a magnificent, custom built, 4,000± square foot home, a 40x40 metal work shop with a separate tool room and a covered dog kennel area on the side, a stocked 2± acre pond and a creek. Nothing was spared in the construction of this dream home! Built in 2007, the two-story, three bedroom, three bath home offers 14 foot ceilings, hardwood floors throughout, Viking appliances, a walk-thru shower and separate Jacuzzi tub in the master bath, a bonus/media room with a balcony and a three car garage. The covered patio, in-ground pool with liner and manicured landscaping provide a perfect place to entertain guests. This property has a long private drive and is a must see to appreciate. With road frontage on HWY 25 in Carthage, it is in a great location and convenient to Jackson and Starkville!!! Call Preston today to schedule a viewing!