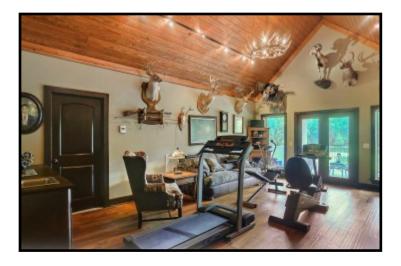

# 17+/- Acre ESTATE Leake County, MS

819 HWY 25 Carthage, MS 39051

Take a look at this one-of-a kind estate in Leake County, MS. The 17± acre property features a magnificent, custom built, 4,000± square foot home, a 40x40 metal work shop with a separate tool room and a covered dog kennel area on the side, a stocked 2± acre pond and a creek. Nothing was spared in the construction of this dream home! Built in 2007, the two-story, three bedroom, three bath home offers 14 foot ceilings, hardwood floors throughout, Viking appliances, a walk-thru shower and separate Jacuzzi tub in the master bath, a bonus/media room with a balcony and a three car garage. The covered patio, in-ground pool with liner and manicured landscaping provide a perfect place to entertain guests. This property has a long private drive and is a must see to appreciate. With road frontage on HWY 25 in Carthage, it is in a great location and convenient to Jackson and Starkville!!! Call Preston today to schedule a viewing!