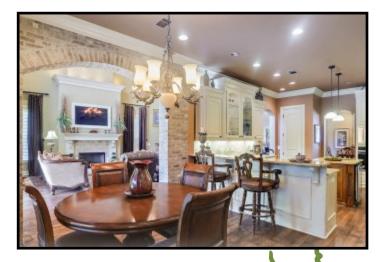

# 17+/- Acre ESTATE Leake County, MS

819 HWY 25 Carthage, MS 39051

Take a look at this one-of-a kind estate in Leake County, MS. The 17± acre property features a magnificent, custom built, 4,000± square foot home, a 40x40 metal work shop with a separate tool room and a covered dog kennel area on the side, a stocked 2± acre pond and a creek. Nothing was spared in the construction of this dream home! Built in 2007, the two-story, three bedroom, three bath home offers 14 foot ceilings, hardwood floors throughout, Viking appliances, a walk-thru shower and separate Jacuzzi tub in the master bath, a bonus/media room with a balcony and a three car garage. The covered patio, in-ground pool with liner and manicured landscaping provide a perfect place to entertain guests. This property has a long private drive and is a must see to appreciate. With road frontage on HWY 25 in Carthage, it is in a great location and convenient to Jackson and Starkville!!! Call Preston today to schedule a viewing!