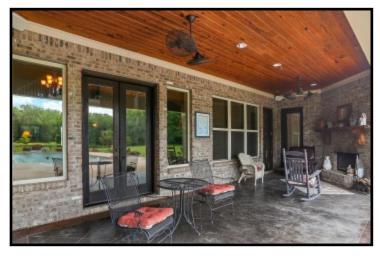

# 17+/- Acre ESTATE Leake County, MS

819 HWY 25 Carthage, MS 39051

Take a look at this one-of-a kind estate in Leake County, MS. The 17± acre property features a magnificent, custom built, 4,000± square foot home, a 40x40 metal work shop with a separate tool room and a covered dog kennel area on the side, a stocked 2± acre pond and a creek. Nothing was spared in the construction of this dream home! Built in 2007, the two-story, three bedroom, three bath home offers 14 foot ceilings, hardwood floors throughout, Viking appliances, a walk-thru shower and separate Jacuzzi tub in the master bath, a bonus/media room with a balcony and a three car garage. The covered patio, in-ground pool with liner and manicured landscaping provide a perfect place to entertain guests. This property has a long private drive and is a must see to appreciate. With road frontage on HWY 25 in Carthage, it is in a great location and convenient to Jackson and Starkville!!! Call Preston today to schedule a viewing!