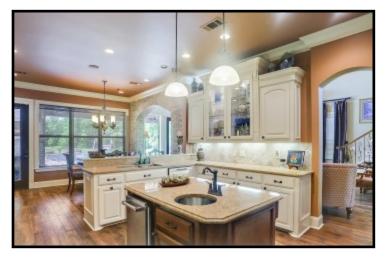

# 17+/- Acre ESTATE Leake County, MS

819 HWY 25 Carthage, MS 39051

Take a look at this one-of-a kind estate in Leake County, MS. The 17± acre property features a magnificent, custom built, 4,000± square foot home, a 40x40 metal work shop with a separate tool room and a covered dog kennel area on the side, a stocked 2± acre pond and a creek. Nothing was spared in the construction of this dream home! Built in 2007, the two-story, three bedroom, three bath home offers 14 foot ceilings, hardwood floors throughout, Viking appliances, a walk-thru shower and separate Jacuzzi tub in the master bath, a bonus/media room with a balcony and a three car garage. The covered patio, in-ground pool with liner and manicured landscaping provide a perfect place to entertain guests. This property has a long private drive and is a must see to appreciate. With road frontage on HWY 25 in Carthage, it is in a great location and convenient to Jackson and Starkville!!! Call Preston today to schedule a viewing!