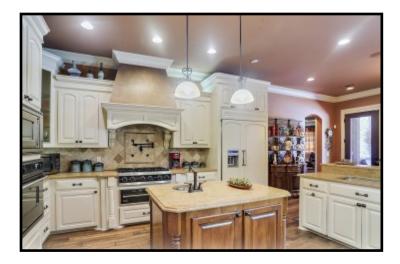

# 17+/- Acre ESTATE Leake County, MS

819 HWY 25 Carthage, MS 39051

Take a look at this one-of-a kind estate in Leake County, MS. The 17± acre property features a magnificent, custom built, 4,000± square foot home, a 40x40 metal work shop with a separate tool room and a covered dog kennel area on the side, a stocked 2± acre pond and a creek. Nothing was spared in the construction of this dream home! Built in 2007, the two-story, three bedroom, three bath home offers 14 foot ceilings, hardwood floors throughout, Viking appliances, a walk-thru shower and separate Jacuzzi tub in the master bath, a bonus/media room with a balcony and a three car garage. The covered patio, in-ground pool with liner and manicured landscaping provide a perfect place to entertain guests. This property has a long private drive and is a must see to appreciate. With road frontage on HWY 25 in Carthage, it is in a great location and convenient to Jackson and Starkville!!! Call Preston today to schedule a viewing!