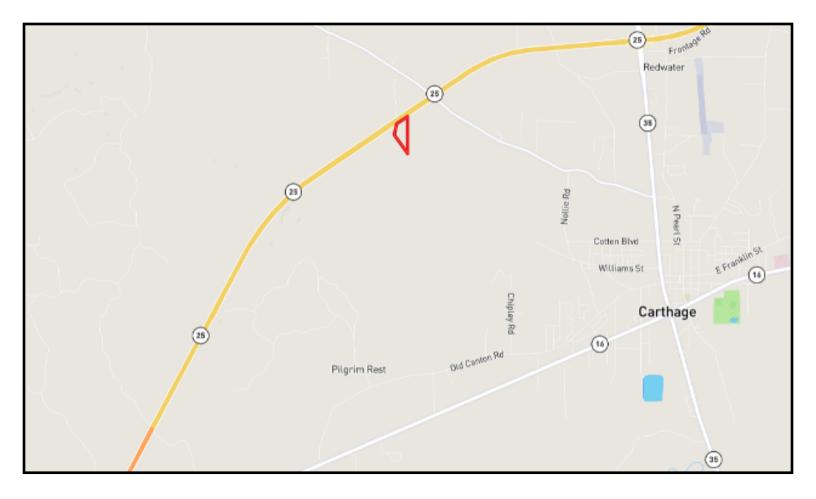

<u>Directions from MS-35 N toward W Henderson Street in Carthgage, MS</u>: Turn left onto MS-429N/Red Dog Road. Travel 2.4 miles and turn left onto MS-25 S. Travel 0.4 miles and the property will be on the left. Address: 819 HWY 25 Carthage, MS 39051

# **Directional Map**

<u>Directions from MS-35 N toward W Henderson Street in Carthgage, MS</u>: Turn left onto MS-429N/Red Dog Road. Travel 2.4 miles and turn left onto MS-25 S. Travel 0.4 miles and the property will be on the left. Address: 819 HWY 25 Carthage, MS 39051