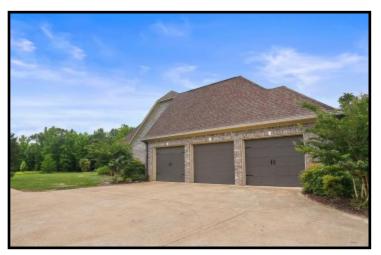

# 17+/- Acre ESTATE Leake County, MS

819 HWY 25 Carthage, MS 39051

Take a look at this one-of-a kind estate in Leake County, MS. The 17± acre property features a magnificent, custom built, 4,000± square foot home, a 40x40 metal work shop with a separate tool room and a covered dog kennel area on the side, a stocked 2± acre pond and a creek. Nothing was spared in the construction of this dream home! Built in 2007, the two-story, three bedroom, three bath home offers 14 foot ceilings, hardwood floors throughout, Viking appliances, a walk-thru shower and separate Jacuzzi tub in the master bath, a bonus/media room with a balcony and a three car garage. The covered patio, in-ground pool with liner and manicured landscaping provide a perfect place to entertain guests. This property has a long private drive and is a must see to appreciate. With road frontage on HWY 25 in Carthage, it is in a great location and convenient to Jackson and Starkville!!! Call Preston today to schedule a viewing!