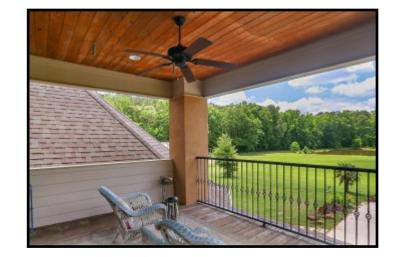

# 17+/- Acre ESTATE Leake County, MS

819 HWY 25 Carthage, MS 39051

Take a look at this one-of-a kind estate in Leake County, MS. The 17± acre property features a magnificent, custom built, 4,000± square foot home, a 40x40 metal work shop with a separate tool room and a covered dog kennel area on the side, a stocked 2± acre pond and a creek. Nothing was spared in the construction of this dream home! Built in 2007, the two-story, three bedroom, three bath home offers 14 foot ceilings, hardwood floors throughout, Viking appliances, a walk-thru shower and separate Jacuzzi tub in the master bath, a bonus/media room with a balcony and a three car garage. The covered patio, in-ground pool with liner and manicured landscaping provide a perfect place to entertain guests. This property has a long private drive and is a must see to appreciate. With road frontage on HWY 25 in Carthage, it is in a great location and convenient to Jackson and Starkville!!! Call Preston today to schedule a viewing!