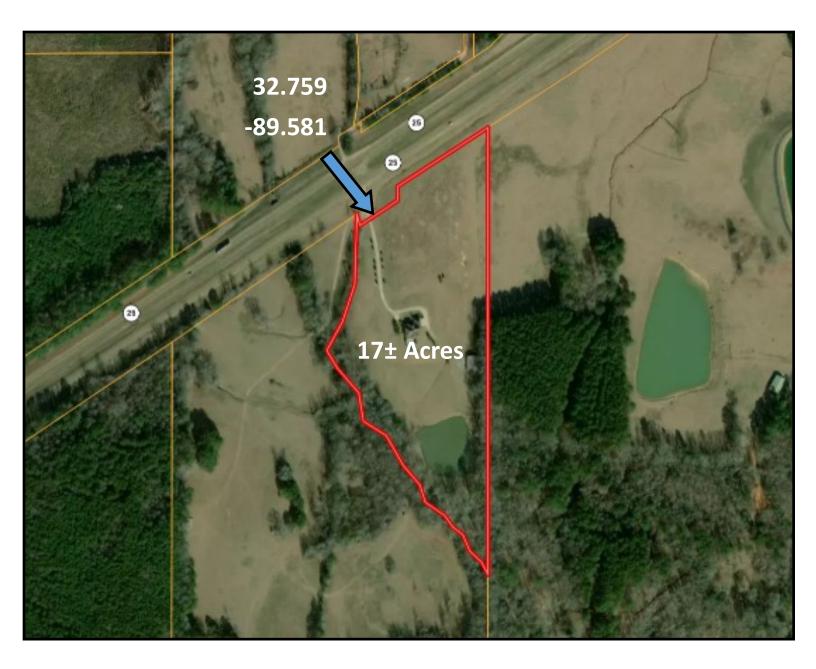

hLand.com 601.990.5070 office | 601.209.7150 cell

# 601.990.5070 office 601.209.7150 cell Expect More. Get More. TomSmithLandandHomes.com







BES

LAND







call me today! To

PRESTON SMITH, MANAGING BROKER Preston@TomSmithLand.com 601.990.5070 office | 601.209.7150 cell

#### Tomsteffer Tomsteffer Landand HOMES Expect More. Get More.

TomSmithLandandHomes.com







LAND







call me today! To

**PRESTON SMITH,** MANAGING BROKER Preston@TomSmithLand.com 601.990.5070 office | 601.209.7150 cell

# Tomit I AND AND HOMES Expect More. Get More.

# TomSmithLandandHomes.com











LAND



call me today! Ton

PRESTON SMITH, MANAGING BROKER Preston@TomSmithLand.com 601.990.5070 office | 601.209.7150 cell

# Tomsthered to the second secon

# TomSmithLandandHomes.com

## **Aerial Map**





## **Ownership Map**





# **Directional Map**



<u>Directions from MS-35 N toward W Henderson Street in Carthgage, MS</u>: Turn left onto MS-429N/Red Dog Road. Travel 2.4 miles and turn left onto MS-25 S. Travel 0.4 miles and the property will be on the left. Address: 819 HWY 25 Carthage, MS 39051