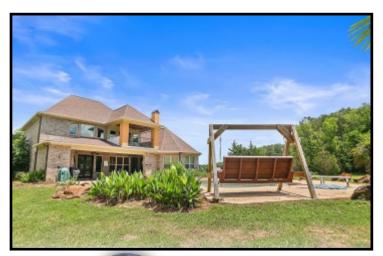

# 17+/- Acre ESTATE Leake County, MS

819 HWY 25 Carthage, MS 39051

Take a look at this one-of-a kind estate in Leake County, MS. The 17± acre property features a magnificent, custom built, 4,000± square foot home, a 40x40 metal work shop with a separate tool room and a covered dog kennel area on the side, a stocked 2± acre pond and a creek. Nothing was spared in the construction of this dream home! Built in 2007, the two-story, three bedroom, three bath home offers 14 foot ceilings, hardwood floors throughout, Viking appliances, a walk-thru shower and separate Jacuzzi tub in the master bath, a bonus/media room with a balcony and a three car garage. The covered patio, in-ground pool with liner and manicured landscaping provide a perfect place to entertain guests. This property has a long private drive and is a must see to appreciate. With road frontage on HWY 25 in Carthage, it is in a great location and convenient to Jackson and Starkville!!! Call Preston today to schedule a viewing!