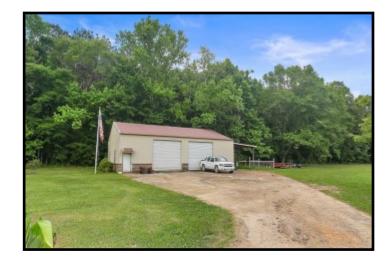

# 17+/- Acre ESTATE Leake County, MS

819 HWY 25 Carthage, MS 39051

Take a look at this one-of-a kind estate in Leake County, MS. The 17± acre property features a magnificent, custom built, 4,000± square foot home, a 40x40 metal work shop with a separate tool room and a covered dog kennel area on the side, a stocked 2± acre pond and a creek. Nothing was spared in the construction of this dream home! Built in 2007, the two-story, three bedroom, three bath home offers 14 foot ceilings, hardwood floors throughout, Viking appliances, a walk-thru shower and separate Jacuzzi tub in the master bath, a bonus/media room with a balcony and a three car garage. The covered patio, in-ground pool with liner and manicured landscaping provide a perfect place to entertain guests. This property has a long private drive and is a must see to appreciate. With road frontage on HWY 25 in Carthage, it is in a great location and convenient to Jackson and Starkville!!! Call Preston today to schedule a viewing!