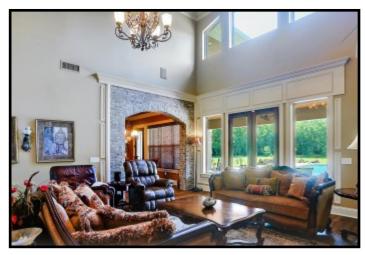

# 17+/- Acre ESTATE Leake County, MS

819 HWY 25 Carthage, MS 39051

Take a look at this one-of-a kind estate in Leake County, MS. The 17± acre property features a magnificent, custom built, 4,000± square foot home, a 40x40 metal work shop with a separate tool room and a covered dog kennel area on the side, a stocked 2± acre pond and a creek. Nothing was spared in the construction of this dream home! Built in 2007, the two-story, three bedroom, three bath home offers 14 foot ceilings, hardwood floors throughout, Viking appliances, a walk-thru shower and separate Jacuzzi tub in the master bath, a bonus/media room with a balcony and a three car garage. The covered patio, in-ground pool with liner and manicured landscaping provide a perfect place to entertain guests. This property has a long private drive and is a must see to appreciate. With road frontage on HWY 25 in Carthage, it is in a great location and convenient to Jackson and Starkville!!! Call Preston today to schedule a viewing!