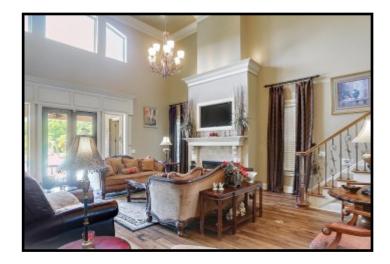

# 17+/- Acre ESTATE Leake County, MS

819 HWY 25 Carthage, MS 39051

Take a look at this one-of-a kind estate in Leake County, MS. The 17± acre property features a magnificent, custom built, 4,000± square foot home, a 40x40 metal work shop with a separate tool room and a covered dog kennel area on the side, a stocked 2± acre pond and a creek. Nothing was spared in the construction of this dream home! Built in 2007, the two-story, three bedroom, three bath home offers 14 foot ceilings, hardwood floors throughout, Viking appliances, a walk-thru shower and separate Jacuzzi tub in the master bath, a bonus/media room with a balcony and a three car garage. The covered patio, in-ground pool with liner and manicured landscaping provide a perfect place to entertain guests. This property has a long private drive and is a must see to appreciate. With road frontage on HWY 25 in Carthage, it is in a great location and convenient to Jackson and Starkville!!! Call Preston today to schedule a viewing!