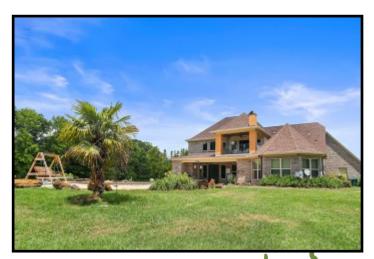

# 17+/- Acre ESTATE Leake County, MS

819 HWY 25 Carthage, MS 39051

Take a look at this one-of-a kind estate in Leake County, MS. The 17± acre property features a magnificent, custom built, 4,000± square foot home, a 40x40 metal work shop with a separate tool room and a covered dog kennel area on the side, a stocked 2± acre pond and a creek. Nothing was spared in the construction of this dream home! Built in 2007, the two-story, three bedroom, three bath home offers 14 foot ceilings, hardwood floors throughout, Viking appliances, a walk-thru shower and separate Jacuzzi tub in the master bath, a bonus/media room with a balcony and a three car garage. The covered patio, in-ground pool with liner and manicured landscaping provide a perfect place to entertain guests. This property has a long private drive and is a must see to appreciate. With road frontage on HWY 25 in Carthage, it is in a great location and convenient to Jackson and Starkville!!! Call Preston today to schedule a viewing!