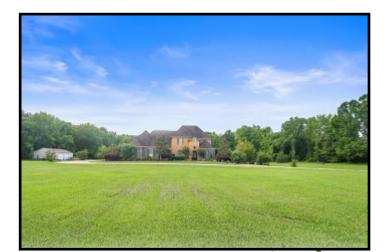

# 17+/- Acre ESTATE Leake County, MS

819 HWY 25 Carthage, MS 39051

Take a look at this one-of-a kind estate in Leake County, MS. The 17± acre property features a magnificent, custom built, 4,000± square foot home, a 40x40 metal work shop with a separate tool room and a covered dog kennel area on the side, a stocked 2± acre pond and a creek. Nothing was spared in the construction of this dream home! Built in 2007, the two-story, three bedroom, three bath home offers 14 foot ceilings, hardwood floors throughout, Viking appliances, a walk-thru shower and separate Jacuzzi tub in the master bath, a bonus/media room with a balcony and a three car garage. The covered patio, in-ground pool with liner and manicured landscaping provide a perfect place to entertain guests. This property has a long private drive and is a must see to appreciate. With road frontage on HWY 25 in Carthage, it is in a great location and convenient to Jackson and Starkville!!! Call Preston today to schedule a viewing!