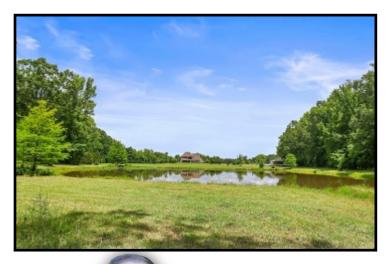

# 17+/- Acre ESTATE Leake County, MS

819 HWY 25 Carthage, MS 39051

Take a look at this one-of-a kind estate in Leake County, MS. The 17± acre property features a magnificent, custom built, 4,000± square foot home, a 40x40 metal work shop with a separate tool room and a covered dog kennel area on the side, a stocked 2± acre pond and a creek. Nothing was spared in the construction of this dream home! Built in 2007, the two-story, three bedroom, three bath home offers 14 foot ceilings, hardwood floors throughout, Viking appliances, a walk-thru shower and separate Jacuzzi tub in the master bath, a bonus/media room with a balcony and a three car garage. The covered patio, in-ground pool with liner and manicured landscaping provide a perfect place to entertain guests. This property has a long private drive and is a must see to appreciate. With road frontage on HWY 25 in Carthage, it is in a great location and convenient to Jackson and Starkville!!! Call Preston today to schedule a viewing!