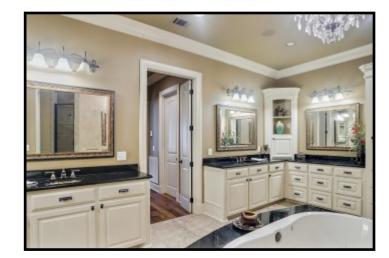

# 17+/- Acre ESTATE Leake County, MS

819 HWY 25 Carthage, MS 39051

Take a look at this one-of-a kind estate in Leake County, MS. The 17± acre property features a magnificent, custom built, 4,000± square foot home, a 40x40 metal work shop with a separate tool room and a covered dog kennel area on the side, a stocked 2± acre pond and a creek. Nothing was spared in the construction of this dream home! Built in 2007, the two-story, three bedroom, three bath home offers 14 foot ceilings, hardwood floors throughout, Viking appliances, a walk-thru shower and separate Jacuzzi tub in the master bath, a bonus/media room with a balcony and a three car garage. The covered patio, in-ground pool with liner and manicured landscaping provide a perfect place to entertain guests. This property has a long private drive and is a must see to appreciate. With road frontage on HWY 25 in Carthage, it is in a great location and convenient to Jackson and Starkville!!! Call Preston today to schedule a viewing!