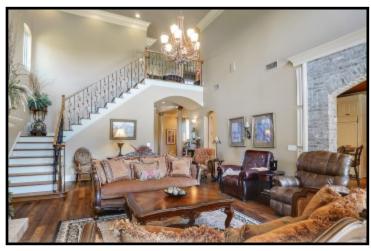

# 17+/- Acre ESTATE Leake County, MS

819 HWY 25 Carthage, MS 39051

Take a look at this one-of-a kind estate in Leake County, MS. The 17± acre property features a magnificent, custom built, 4,000± square foot home, a 40x40 metal work shop with a separate tool room and a covered dog kennel area on the side, a stocked 2± acre pond and a creek. Nothing was spared in the construction of this dream home! Built in 2007, the two-story, three bedroom, three bath home offers 14 foot ceilings, hardwood floors throughout, Viking appliances, a walk-thru shower and separate Jacuzzi tub in the master bath, a bonus/media room with a balcony and a three car garage. The covered patio, in-ground pool with liner and manicured landscaping provide a perfect place to entertain guests. This property has a long private drive and is a must see to appreciate. With road frontage on HWY 25 in Carthage, it is in a great location and convenient to Jackson and Starkville!!! Call Preston today to schedule a viewing!