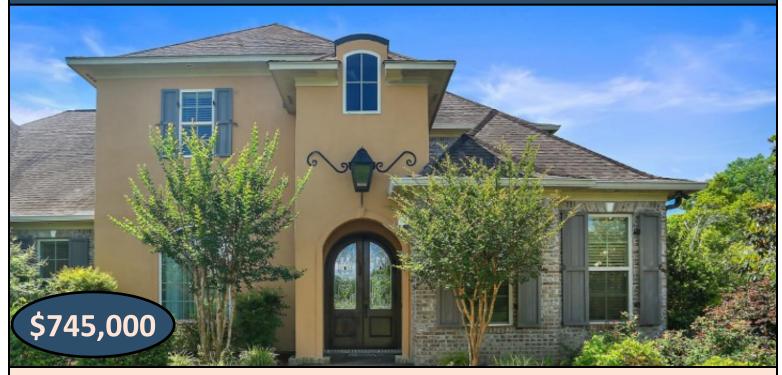

# 17+/- Acre ESTATE Leake County, MS

819 HWY 25 Carthage, MS 39051

Take a look at this one-of-a kind estate in Leake County, MS. The 17± acre property features a magnificent, custom built, 4,000± square foot home, a 40x40 metal work shop with a separate tool room and a covered dog kennel area on the side, a stocked 2± acre pond and a creek. Nothing was spared in the construction of this dream home! Built in 2007, the two-story, three bedroom, three bath home offers 14 foot ceilings, hardwood floors throughout, Viking appliances, a walk-thru shower and separate Jacuzzi tub in the master bath, a bonus/media room with a balcony and a three car garage. The covered patio, in-ground pool with liner and manicured landscaping provide a perfect place to entertain guests. This property has a long private drive and is a must see to appreciate. With road frontage on HWY 25 in Carthage, it is in a great location and convenient to Jackson and Starkville!!! Call Preston today to schedule a viewing!