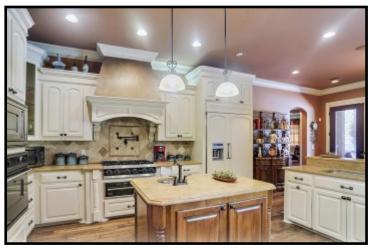

# 17+/- ACRE ESTATE LEAKE COUNTY, MS

819 HWY 25 Carthage, MS 39051

Take a look at this one-of-a kind estate in Leake County, MS. The 17+/- acre property features a magnificent, custom built, 4,000+/- square foot home, a 40x40 metal work shop with a separate tool room and a covered dog kennel area on the side, a stocked 2+/- acre pond and a creek. Nothing was spared in the construction of this dream home! Built in 2007, the two-story, three bedroom, three bath home offers14 foot ceilings, hardwood floors throughout, Viking appliances, a walk-thru shower and separate Jacuzzi tub in the master bath, a bonus/media room with a balcony and a three car garage. The covered patio, in-ground pool with liner and manicured landscaping provide a perfect place to entertain guests. This property has a long private drive and is a must see to appreciate. With road frontage on HWY 25 in Carthage, it is in a great location and convenient to Jackson and Starkville!!! Call Preston today to schedule a viewing!