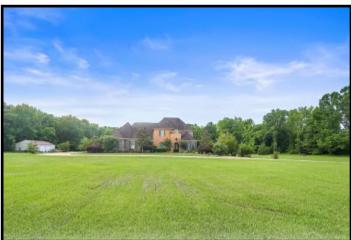

# 17+/- ACRE ESTATE LEAKE COUNTY, MS

819 HWY 25 Carthage, MS 39051

Take a look at this one-of-a kind estate in Leake County, MS. The 17+/- acre property features a magnificent, custom built, 4,000+/- square foot home, a 40x40 metal work shop with a separate tool room and a covered dog kennel area on the side, a stocked 2+/- acre pond and a creek. Nothing was spared in the construction of this dream home! Built in 2007, the two-story, three bedroom, three bath home offers14 foot ceilings, hardwood floors throughout, Viking appliances, a walk-thru shower and separate Jacuzzi tub in the master bath, a bonus/media room with a balcony and a three car garage. The covered patio, in-ground pool with liner and manicured landscaping provide a perfect place to entertain guests. This property has a long private drive and is a must see to appreciate. With road frontage on HWY 25 in Carthage, it is in a great location and convenient to Jackson and Starkville!!! Call Preston today to schedule a viewing!