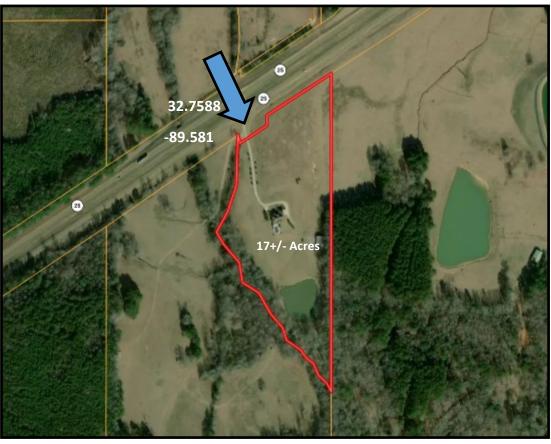

in Carthgage, MS</u>: Turn left onto MS-429N/Red Dog Road. Travel 2.4 miles and turn left onto MS-25 S. Travel 0.4 miles and the property will

















PRESTON SMITH, MANAGING BROKER
Preston@TomSmithLand.com
601.990.5070 office | 601.209.7150 cell



#### lomes.com















call me today! To

PRESTON SMITH, MANAGING BROKER
Preston@TomSmithLand.com
601.990.5070 office | 601.209.7150 cell

















call me today! To

PRESTON SMITH, MANAGING BROKER
Preston@TomSmithLand.com
601.990.5070 office | 601.209.7150 cell

















PRESTON SMITH, MANAGING BROKER
Preston@TomSmithLand.com
601.990.5070 office | 601.209.7150 cell

















call me today! Ton

PRESTON SMITH, MANAGING BROKER
Preston@TomSmithLand.com
601.990.5070 office | 601.209.7150 cell



# AERIAL MAP





## FLOOD MAP





## OWNERSHIP MAP

## TOPO MAP

LAND





Expect More. Get More.



#### **DIRECTIONAL MAP**

<u>Directions from MS-35 N toward W Henderson Street in Carthage, MS</u>: Turn left onto MS-429N/ Red Dog Road. Travel 2.4 miles and turn left onto MS-25 S. Travel 0.4 miles and the property will be on the left. Address: 819 HWY 25 Carthage, MS 39051