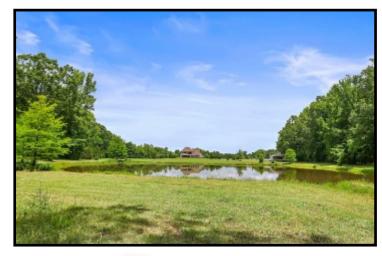

# 17+/- ACRE ESTATE LEAKE COUNTY, MS

819 HWY 25 Carthage, MS 39051

Take a look at this one-of-a kind estate in Leake County, MS. The 17+/- acre property features a magnificent, custom built, 4,000+/- square foot home, a 40x40 metal work shop with a separate tool room and a covered dog kennel area on the side, a stocked 2+/- acre pond and a creek. Nothing was spared in the construction of this dream home! Built in 2007, the two-story, three bedroom, three bath home offers14 foot ceilings, hardwood floors throughout, Viking appliances, a walk-thru shower and separate Jacuzzi tub in the master bath, a bonus/media room with a balcony and a three car garage. The covered patio, in-ground pool with liner and manicured landscaping provide a perfect place to entertain guests. This property has a long private drive and is a must see to appreciate. With road frontage on HWY 25 in Carthage, it is in a great location and convenient to Jackson and Starkville!!! Call Preston today to schedule a viewing!