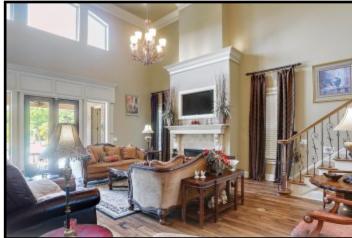

# 17+/- ACRE ESTATE LEAKE COUNTY, MS

819 HWY 25 Carthage, MS 39051

Take a look at this one-of-a kind estate in Leake County, MS. The 17+/- acre property features a magnificent, custom built, 4,000+/- square foot home, a 40x40 metal work shop with a separate tool room and a covered dog kennel area on the side, a stocked 2+/- acre pond and a creek. Nothing was spared in the construction of this dream home! Built in 2007, the two-story, three bedroom, three bath home offers14 foot ceilings, hardwood floors throughout, Viking appliances, a walk-thru shower and separate Jacuzzi tub in the master bath, a bonus/media room with a balcony and a three car garage. The covered patio, in-ground pool with liner and manicured landscaping provide a perfect place to entertain guests. This property has a long private drive and is a must see to appreciate. With road frontage on HWY 25 in Carthage, it is in a great location and convenient to Jackson and Starkville!!! Call Preston today to schedule a viewing!