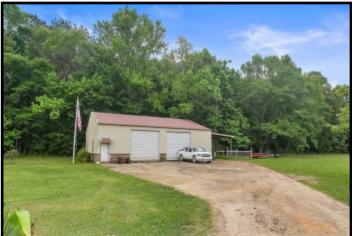

# 17+/- ACRE ESTATE LEAKE COUNTY, MS

819 HWY 25 Carthage, MS 39051

Take a look at this one-of-a kind estate in Leake County, MS. The 17+/- acre property features a magnificent, custom built, 4,000+/- square foot home, a 40x40 metal work shop with a separate tool room and a covered dog kennel area on the side, a stocked 2+/- acre pond and a creek. Nothing was spared in the construction of this dream home! Built in 2007, the two-story, three bedroom, three bath home offers14 foot ceilings, hardwood floors throughout, Viking appliances, a walk-thru shower and separate Jacuzzi tub in the master bath, a bonus/media room with a balcony and a three car garage. The covered patio, in-ground pool with liner and manicured landscaping provide a perfect place to entertain guests. This property has a long private drive and is a must see to appreciate. With road frontage on HWY 25 in Carthage, it is in a great location and convenient to Jackson and Starkville!!! Call Preston today to schedule a viewing!