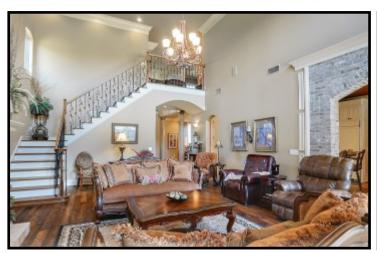

# 17+/- ACRE ESTATE LEAKE COUNTY, MS

819 HWY 25 Carthage, MS 39051

Take a look at this one-of-a kind estate in Leake County, MS. The 17+/- acre property features a magnificent, custom built, 4,000+/- square foot home, a 40x40 metal work shop with a separate tool room and a covered dog kennel area on the side, a stocked 2+/- acre pond and a creek. Nothing was spared in the construction of this dream home! Built in 2007, the two-story, three bedroom, three bath home offers14 foot ceilings, hardwood floors throughout, Viking appliances, a walk-thru shower and separate Jacuzzi tub in the master bath, a bonus/media room with a balcony and a three car garage. The covered patio, in-ground pool with liner and manicured landscaping provide a perfect place to entertain guests. This property has a long private drive and is a must see to appreciate. With road frontage on HWY 25 in Carthage, it is in a great location and convenient to Jackson and Starkville!!! Call Preston today to schedule a viewing!