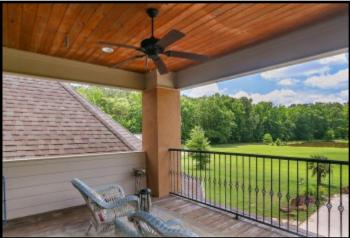

# 17+/- ACRE ESTATE LEAKE COUNTY, MS

819 HWY 25 Carthage, MS 39051

Take a look at this one-of-a kind estate in Leake County, MS. The 17+/- acre property features a magnificent, custom built, 4,000+/- square foot home, a 40x40 metal work shop with a separate tool room and a covered dog kennel area on the side, a stocked 2+/- acre pond and a creek. Nothing was spared in the construction of this dream home! Built in 2007, the two-story, three bedroom, three bath home offers14 foot ceilings, hardwood floors throughout, Viking appliances, a walk-thru shower and separate Jacuzzi tub in the master bath, a bonus/media room with a balcony and a three car garage. The covered patio, in-ground pool with liner and manicured landscaping provide a perfect place to entertain guests. This property has a long private drive and is a must see to appreciate. With road frontage on HWY 25 in Carthage, it is in a great location and convenient to Jackson and Starkville!!! Call Preston today to schedule a viewing!