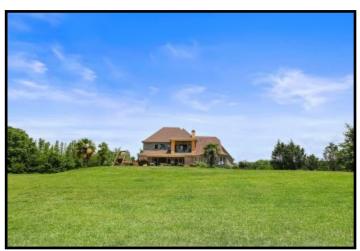

# 17+/- ACRE ESTATE LEAKE COUNTY, MS

819 HWY 25 Carthage, MS 39051

Take a look at this one-of-a kind estate in Leake County, MS. The 17+/- acre property features a magnificent, custom built, 4,000+/- square foot home, a 40x40 metal work shop with a separate tool room and a covered dog kennel area on the side, a stocked 2+/- acre pond and a creek. Nothing was spared in the construction of this dream home! Built in 2007, the two-story, three bedroom, three bath home offers14 foot ceilings, hardwood floors throughout, Viking appliances, a walk-thru shower and separate Jacuzzi tub in the master bath, a bonus/media room with a balcony and a three car garage. The covered patio, in-ground pool with liner and manicured landscaping provide a perfect place to entertain guests. This property has a long private drive and is a must see to appreciate. With road frontage on HWY 25 in Carthage, it is in a great location and convenient to Jackson and Starkville!!! Call Preston today to schedule a viewing!