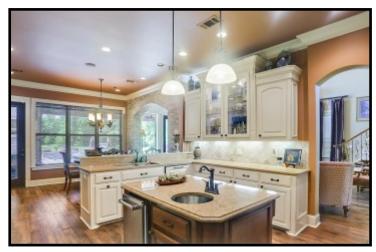

# 17+/- ACRE ESTATE LEAKE COUNTY, MS

819 HWY 25 Carthage, MS 39051

Take a look at this one-of-a kind estate in Leake County, MS. The 17+/- acre property features a magnificent, custom built, 4,000+/- square foot home, a 40x40 metal work shop with a separate tool room and a covered dog kennel area on the side, a stocked 2+/- acre pond and a creek. Nothing was spared in the construction of this dream home! Built in 2007, the two-story, three bedroom, three bath home offers14 foot ceilings, hardwood floors throughout, Viking appliances, a walk-thru shower and separate Jacuzzi tub in the master bath, a bonus/media room with a balcony and a three car garage. The covered patio, in-ground pool with liner and manicured landscaping provide a perfect place to entertain guests. This property has a long private drive and is a must see to appreciate. With road frontage on HWY 25 in Carthage, it is in a great location and convenient to Jackson and Starkville!!! Call Preston today to schedule a viewing!