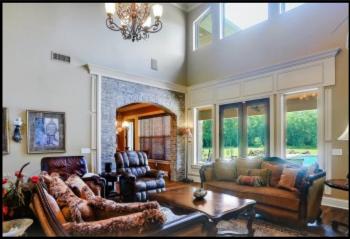

# 17+/- ACRE ESTATE LEAKE COUNTY, MS

819 HWY 25 Carthage, MS 39051

Take a look at this one-of-a kind estate in Leake County, MS. The 17+/- acre property features a magnificent, custom built, 4,000+/- square foot home, a 40x40 metal work shop with a separate tool room and a covered dog kennel area on the side, a stocked 2+/- acre pond and a creek. Nothing was spared in the construction of this dream home! Built in 2007, the two-story, three bedroom, three bath home offers14 foot ceilings, hardwood floors throughout, Viking appliances, a walk-thru shower and separate Jacuzzi tub in the master bath, a bonus/media room with a balcony and a three car garage. The covered patio, in-ground pool with liner and manicured landscaping provide a perfect place to entertain guests. This property has a long private drive and is a must see to appreciate. With road frontage on HWY 25 in Carthage, it is in a great location and convenient to Jackson and Starkville!!! Call Preston today to schedule a viewing!