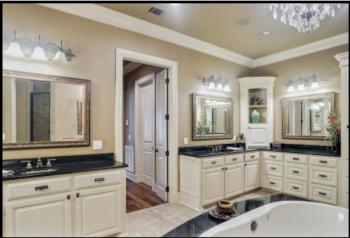

# 17+/- ACRE ESTATE LEAKE COUNTY, MS

819 HWY 25 Carthage, MS 39051

Take a look at this one-of-a kind estate in Leake County, MS. The 17+/- acre property features a magnificent, custom built, 4,000+/- square foot home, a 40x40 metal work shop with a separate tool room and a covered dog kennel area on the side, a stocked 2+/- acre pond and a creek. Nothing was spared in the construction of this dream home! Built in 2007, the two-story, three bedroom, three bath home offers14 foot ceilings, hardwood floors throughout, Viking appliances, a walk-thru shower and separate Jacuzzi tub in the master bath, a bonus/media room with a balcony and a three car garage. The covered patio, in-ground pool with liner and manicured landscaping provide a perfect place to entertain guests. This property has a long private drive and is a must see to appreciate. With road frontage on HWY 25 in Carthage, it is in a great location and convenient to Jackson and Starkville!!! Call Preston today to schedule a viewing!