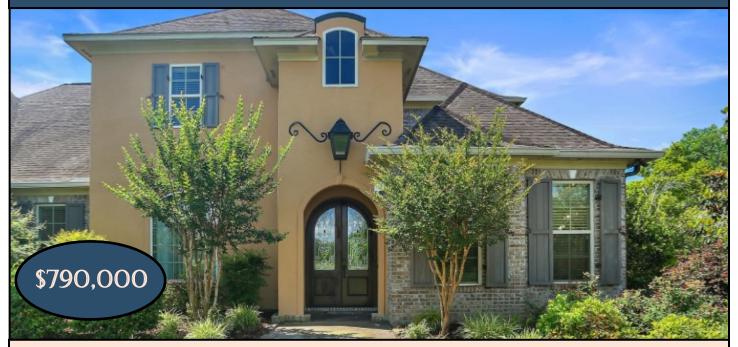

# 17+/- ACRE ESTATE LEAKE COUNTY, MS

819 HWY 25 Carthage, MS 39051

Take a look at this one-of-a kind estate in Leake County, MS. The 17+/- acre property features a magnificent, custom built, 4,000+/- square foot home, a 40x40 metal work shop with a separate tool room and a covered dog kennel area on the side, a stocked 2+/- acre pond and a creek. Nothing was spared in the construction of this dream home! Built in 2007, the two-story, three bedroom, three bath home offers14 foot ceilings, hardwood floors throughout, Viking appliances, a walk-thru shower and separate Jacuzzi tub in the master bath, a bonus/media room with a balcony and a three car garage. The covered patio, in-ground pool with liner and manicured landscaping provide a perfect place to entertain guests. This property has a long private drive and is a must see to appreciate. With road frontage on HWY 25 in Carthage, it is in a great location and convenient to Jackson and Starkville!!! Call Preston today to schedule a viewing!