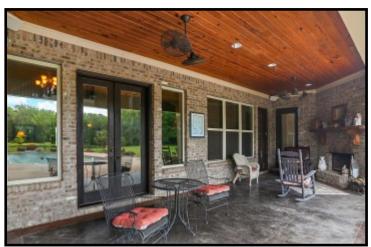

# 17+/- ACRE ESTATE LEAKE COUNTY, MS

819 HWY 25 Carthage, MS 39051

Take a look at this one-of-a kind estate in Leake County, MS. The 17+/- acre property features a magnificent, custom built, 4,000+/- square foot home, a 40x40 metal work shop with a separate tool room and a covered dog kennel area on the side, a stocked 2+/- acre pond and a creek. Nothing was spared in the construction of this dream home! Built in 2007, the two-story, three bedroom, three bath home offers14 foot ceilings, hardwood floors throughout, Viking appliances, a walk-thru shower and separate Jacuzzi tub in the master bath, a bonus/media room with a balcony and a three car garage. The covered patio, in-ground pool with liner and manicured landscaping provide a perfect place to entertain guests. This property has a long private drive and is a must see to appreciate. With road frontage on HWY 25 in Carthage, it is in a great location and convenient to Jackson and Starkville!!! Call Preston today to schedule a viewing!