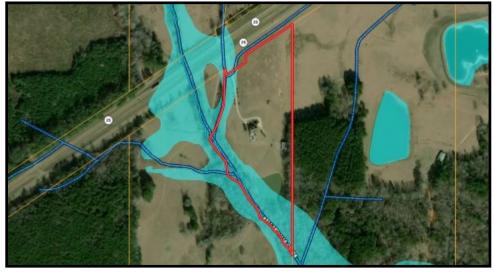

n Carthgage, MS</u>: Turn left onto MS-429N/Red Dog Road. Travel 2.4 miles and turn left onto MS-25 S. Travel 0.4 miles and the property will

















PRESTON SMITH, MANAGING BROKER
Preston@TomSmithLand.com
601.990.5070 office | 601.209.7150 cell



#### lomes.com















call me today! To

PRESTON SMITH, MANAGING BROKER
Preston@TomSmithLand.com
601.990.5070 office | 601.209.7150 cell

















call me today! To

PRESTON SMITH, MANAGING BROKER
Preston@TomSmithLand.com
601.990.5070 office | 601.209.7150 cell

















PRESTON SMITH, MANAGING BROKER
Preston@TomSmithLand.com
601.990.5070 office | 601.209.7150 cell

















call me today! Ton

PRESTON SMITH, MANAGING BROKER
Preston@TomSmithLand.com
601.990.5070 office | 601.209.7150 cell



# AERIAL MAP





## FLOOD MAP





## OWNERSHIP MAP

## TOPO MAP

LAND





Expect More. Get More.



#### **DIRECTIONAL MAP**

<u>Directions from MS-35 N toward W Henderson Street in Carthage, MS</u>: Turn left onto MS-429N/ Red Dog Road. Travel 2.4 miles and turn left onto MS-25 S. Travel 0.4 miles and the property will be on the left. Address: 819 HWY 25 Carthage, MS 39051