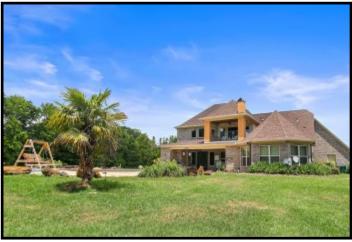

# 17+/- ACRE ESTATE LEAKE COUNTY, MS

819 HWY 25 Carthage, MS 39051

Take a look at this one-of-a kind estate in Leake County, MS. The 17+/- acre property features a magnificent, custom built, 4,000+/- square foot home, a 40x40 metal work shop with a separate tool room and a covered dog kennel area on the side, a stocked 2+/- acre pond and a creek. Nothing was spared in the construction of this dream home! Built in 2007, the two-story, three bedroom, three bath home offers14 foot ceilings, hardwood floors throughout, Viking appliances, a walk-thru shower and separate Jacuzzi tub in the master bath, a bonus/media room with a balcony and a three car garage. The covered patio, in-ground pool with liner and manicured landscaping provide a perfect place to entertain guests. This property has a long private drive and is a must see to appreciate. With road frontage on HWY 25 in Carthage, it is in a great location and convenient to Jackson and Starkville!!! Call Preston today to schedule a viewing!