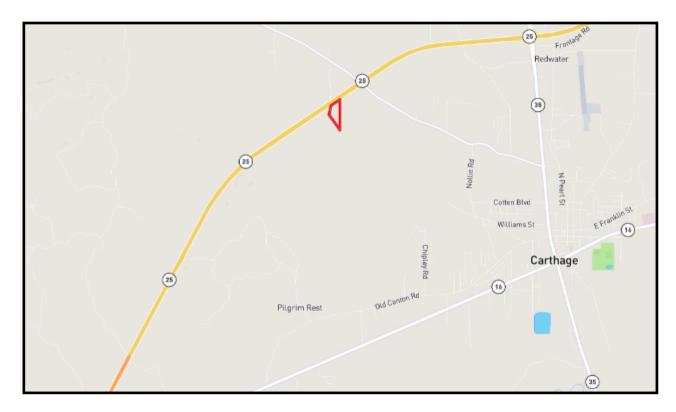

#### **DIRECTIONAL MAP**

<u>Directions from MS-35 N toward W Henderson Street in Carthage, MS</u>: Turn left onto MS-429N/ Red Dog Road. Travel 2.4 miles and turn left onto MS-25 S. Travel 0.4 miles and the property will be on the left. Address: 819 HWY 25 Carthage, MS 39051

<u>Directions from MS-35 N toward W Henderson Street in Carthgage, MS</u>: Turn left onto MS-429N/Red Dog Road. Travel 2.4 miles and turn left onto MS-25 S. Travel 0.4 miles and the property will

PRESTON SMITH, MANAGING BROKER
Preston@TomSmithLand.com
601.990.5070 office | 601.209.7150 cell