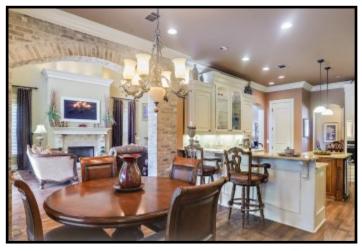

# 17+/- ACRE ESTATE LEAKE COUNTY, MS

819 HWY 25 Carthage, MS 39051

Take a look at this one-of-a kind estate in Leake County, MS. The 17+/- acre property features a magnificent, custom built, 4,000+/- square foot home, a 40x40 metal work shop with a separate tool room and a covered dog kennel area on the side, a stocked 2+/- acre pond and a creek. Nothing was spared in the construction of this dream home! Built in 2007, the two-story, three bedroom, three bath home offers14 foot ceilings, hardwood floors throughout, Viking appliances, a walk-thru shower and separate Jacuzzi tub in the master bath, a bonus/media room with a balcony and a three car garage. The covered patio, in-ground pool with liner and manicured landscaping provide a perfect place to entertain guests. This property has a long private drive and is a must see to appreciate. With road frontage on HWY 25 in Carthage, it is in a great location and convenient to Jackson and Starkville!!! Call Preston today to schedule a viewing!