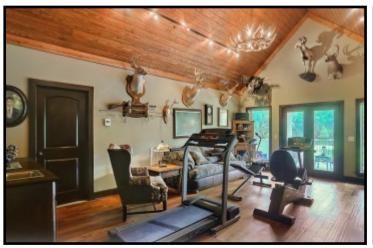

# 17+/- ACRE ESTATE LEAKE COUNTY, MS

819 HWY 25 Carthage, MS 39051

Take a look at this one-of-a kind estate in Leake County, MS. The 17+/- acre property features a magnificent, custom built, 4,000+/- square foot home, a 40x40 metal work shop with a separate tool room and a covered dog kennel area on the side, a stocked 2+/- acre pond and a creek. Nothing was spared in the construction of this dream home! Built in 2007, the two-story, three bedroom, three bath home offers14 foot ceilings, hardwood floors throughout, Viking appliances, a walk-thru shower and separate Jacuzzi tub in the master bath, a bonus/media room with a balcony and a three car garage. The covered patio, in-ground pool with liner and manicured landscaping provide a perfect place to entertain guests. This property has a long private drive and is a must see to appreciate. With road frontage on HWY 25 in Carthage, it is in a great location and convenient to Jackson and Starkville!!! Call Preston today to schedule a viewing!