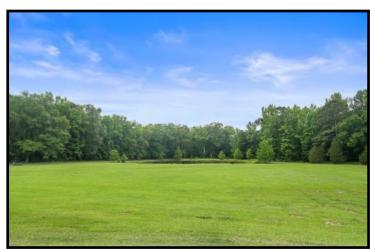

# 17+/- ACRE ESTATE LEAKE COUNTY, MS

819 HWY 25 Carthage, MS 39051

Take a look at this one-of-a kind estate in Leake County, MS. The 17+/- acre property features a magnificent, custom built, 4,000+/- square foot home, a 40x40 metal work shop with a separate tool room and a covered dog kennel area on the side, a stocked 2+/- acre pond and a creek. Nothing was spared in the construction of this dream home! Built in 2007, the two-story, three bedroom, three bath home offers14 foot ceilings, hardwood floors throughout, Viking appliances, a walk-thru shower and separate Jacuzzi tub in the master bath, a bonus/media room with a balcony and a three car garage. The covered patio, in-ground pool with liner and manicured landscaping provide a perfect place to entertain guests. This property has a long private drive and is a must see to appreciate. With road frontage on HWY 25 in Carthage, it is in a great location and convenient to Jackson and Starkville!!! Call Preston today to schedule a viewing!