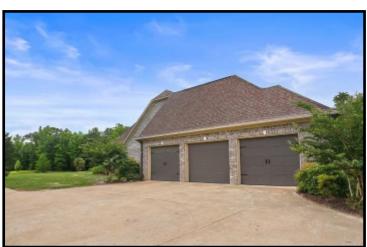

# 17+/- ACRE ESTATE LEAKE COUNTY, MS

819 HWY 25 Carthage, MS 39051

Take a look at this one-of-a kind estate in Leake County, MS. The 17+/- acre property features a magnificent, custom built, 4,000+/- square foot home, a 40x40 metal work shop with a separate tool room and a covered dog kennel area on the side, a stocked 2+/- acre pond and a creek. Nothing was spared in the construction of this dream home! Built in 2007, the two-story, three bedroom, three bath home offers14 foot ceilings, hardwood floors throughout, Viking appliances, a walk-thru shower and separate Jacuzzi tub in the master bath, a bonus/media room with a balcony and a three car garage. The covered patio, in-ground pool with liner and manicured landscaping provide a perfect place to entertain guests. This property has a long private drive and is a must see to appreciate. With road frontage on HWY 25 in Carthage, it is in a great location and convenient to Jackson and Starkville!!! Call Preston today to schedule a viewing!