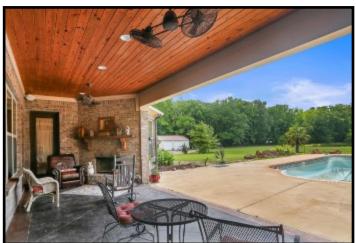

# 17+/- ACRE ESTATE LEAKE COUNTY, MS

819 HWY 25 Carthage, MS 39051

Take a look at this one-of-a kind estate in Leake County, MS. The 17+/- acre property features a magnificent, custom built, 4,000+/- square foot home, a 40x40 metal work shop with a separate tool room and a covered dog kennel area on the side, a stocked 2+/- acre pond and a creek. Nothing was spared in the construction of this dream home! Built in 2007, the two-story, three bedroom, three bath home offers14 foot ceilings, hardwood floors throughout, Viking appliances, a walk-thru shower and separate Jacuzzi tub in the master bath, a bonus/media room with a balcony and a three car garage. The covered patio, in-ground pool with liner and manicured landscaping provide a perfect place to entertain guests. This property has a long private drive and is a must see to appreciate. With road frontage on HWY 25 in Carthage, it is in a great location and convenient to Jackson and Starkville!!! Call Preston today to schedule a viewing!