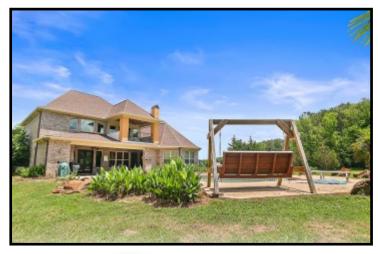

# 17+/- ACRE ESTATE LEAKE COUNTY, MS

819 HWY 25 Carthage, MS 39051

Take a look at this one-of-a kind estate in Leake County, MS. The 17+/- acre property features a magnificent, custom built, 4,000+/- square foot home, a 40x40 metal work shop with a separate tool room and a covered dog kennel area on the side, a stocked 2+/- acre pond and a creek. Nothing was spared in the construction of this dream home! Built in 2007, the two-story, three bedroom, three bath home offers14 foot ceilings, hardwood floors throughout, Viking appliances, a walk-thru shower and separate Jacuzzi tub in the master bath, a bonus/media room with a balcony and a three car garage. The covered patio, in-ground pool with liner and manicured landscaping provide a perfect place to entertain guests. This property has a long private drive and is a must see to appreciate. With road frontage on HWY 25 in Carthage, it is in a great location and convenient to Jackson and Starkville!!! Call Preston today to schedule a viewing!