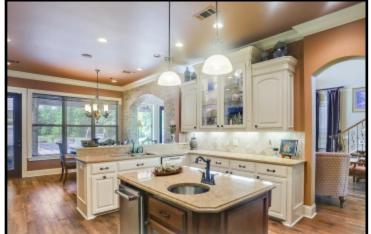

# 17+/- Acre ESTATE Leake County, MS

819 HWY 25 Carthage, MS 39051

Take a look at this one-of-a kind estate in Leake County, MS. The 17± acre property features a magnificent, custom built, 4,000± square foot home, a 40x40 metal work shop with a separate tool room and a covered dog kennel area on the side, a stocked 2± acre pond and a creek. Nothing was spared in the construction of this dream home! Built in 2007, the two-story, three bedroom, three bath home offers 14 foot ceilings, hardwood floors throughout, Viking appliances, a walk-thru shower and separate Jacuzzi tub in the master bath, a bonus/media room with a balcony and a three car garage. The covered patio, in-ground pool with liner and manicured landscaping provide a perfect place to entertain guests. This property has a long private drive and is a must see to appreciate. With road frontage on HWY 25 in Carthage, it is in a great location and convenient to Jackson and Starkville!!! Call Preston today to schedule a viewing!