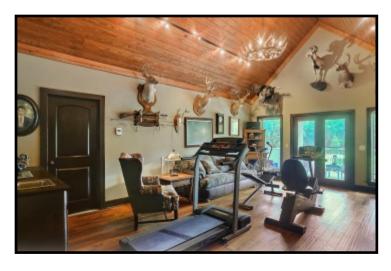

# 17+/- Acre ESTATE Leake County, MS

819 HWY 25 Carthage, MS 39051

Take a look at this one-of-a kind estate in Leake County, MS. The 17± acre property features a magnificent, custom built, 4,000± square foot home, a 40x40 metal work shop with a separate tool room and a covered dog kennel area on the side, a stocked 2± acre pond and a creek. Nothing was spared in the construction of this dream home! Built in 2007, the two-story, three bedroom, three bath home offers 14 foot ceilings, hardwood floors throughout, Viking appliances, a walk-thru shower and separate Jacuzzi tub in the master bath, a bonus/media room with a balcony and a three car garage. The covered patio, in-ground pool with liner and manicured landscaping provide a perfect place to entertain guests. This property has a long private drive and is a must see to appreciate. With road frontage on HWY 25 in Carthage, it is in a great location and convenient to Jackson and Starkville!!! Call Preston today to schedule a viewing!