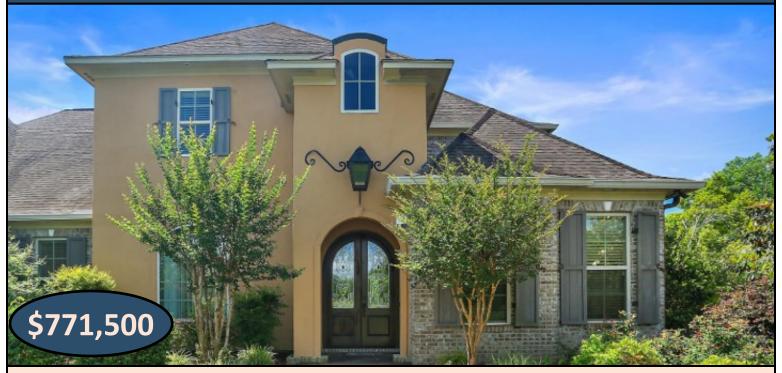

# 17+/- Acre ESTATE Leake County, MS

819 HWY 25 Carthage, MS 39051

Take a look at this one-of-a kind estate in Leake County, MS. The 17± acre property features a magnificent, custom built, 4,000± square foot home, a 40x40 metal work shop with a separate tool room and a covered dog kennel area on the side, a stocked 2± acre pond and a creek. Nothing was spared in the construction of this dream home! Built in 2007, the two-story, three bedroom, three bath home offers 14 foot ceilings, hardwood floors throughout, Viking appliances, a walk-thru shower and separate Jacuzzi tub in the master bath, a bonus/media room with a balcony and a three car garage. The covered patio, in-ground pool with liner and manicured landscaping provide a perfect place to entertain guests. This property has a long private drive and is a must see to appreciate. With road frontage on HWY 25 in Carthage, it is in a great location and convenient to Jackson and Starkville!!! Call Preston today to schedule a viewing!