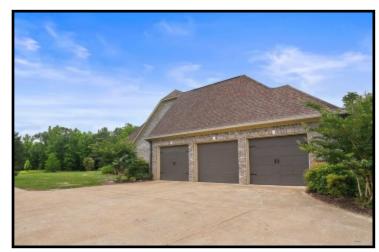

# 17+/- Acre ESTATE Leake County, MS

819 HWY 25 Carthage, MS 39051

Take a look at this one-of-a kind estate in Leake County, MS. The 17± acre property features a magnificent, custom built, 4,000± square foot home, a 40x40 metal work shop with a separate tool room and a covered dog kennel area on the side, a stocked 2± acre pond and a creek. Nothing was spared in the construction of this dream home! Built in 2007, the two-story, three bedroom, three bath home offers 14 foot ceilings, hardwood floors throughout, Viking appliances, a walk-thru shower and separate Jacuzzi tub in the master bath, a bonus/media room with a balcony and a three car garage. The covered patio, in-ground pool with liner and manicured landscaping provide a perfect place to entertain guests. This property has a long private drive and is a must see to appreciate. With road frontage on HWY 25 in Carthage, it is in a great location and convenient to Jackson and Starkville!!! Call Preston today to schedule a viewing!