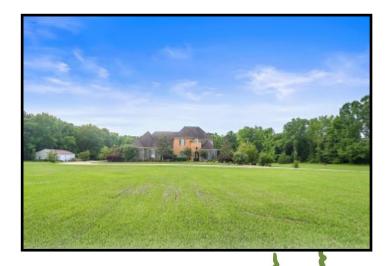

# 17+/- Acre ESTATE Leake County, MS

819 HWY 25 Carthage, MS 39051

Take a look at this one-of-a kind estate in Leake County, MS. The 17± acre property features a magnificent, custom built, 4,000± square foot home, a 40x40 metal work shop with a separate tool room and a covered dog kennel area on the side, a stocked 2± acre pond and a creek. Nothing was spared in the construction of this dream home! Built in 2007, the two-story, three bedroom, three bath home offers 14 foot ceilings, hardwood floors throughout, Viking appliances, a walk-thru shower and separate Jacuzzi tub in the master bath, a bonus/media room with a balcony and a three car garage. The covered patio, in-ground pool with liner and manicured landscaping provide a perfect place to entertain guests. This property has a long private drive and is a must see to appreciate. With road frontage on HWY 25 in Carthage, it is in a great location and convenient to Jackson and Starkville!!! Call Preston today to schedule a viewing!