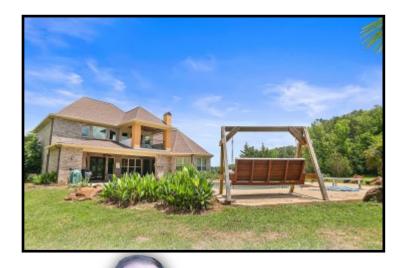

# 17+/- Acre ESTATE Leake County, MS

819 HWY 25 Carthage, MS 39051

Take a look at this one-of-a kind estate in Leake County, MS. The 17± acre property features a magnificent, custom built, 4,000± square foot home, a 40x40 metal work shop with a separate tool room and a covered dog kennel area on the side, a stocked 2± acre pond and a creek. Nothing was spared in the construction of this dream home! Built in 2007, the two-story, three bedroom, three bath home offers 14 foot ceilings, hardwood floors throughout, Viking appliances, a walk-thru shower and separate Jacuzzi tub in the master bath, a bonus/media room with a balcony and a three car garage. The covered patio, in-ground pool with liner and manicured landscaping provide a perfect place to entertain guests. This property has a long private drive and is a must see to appreciate. With road frontage on HWY 25 in Carthage, it is in a great location and convenient to Jackson and Starkville!!! Call Preston today to schedule a viewing!