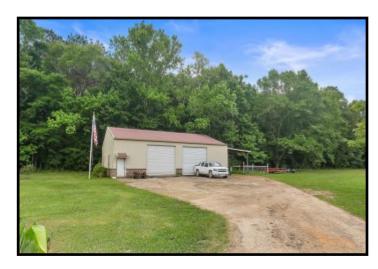

# 17+/- Acre ESTATE Leake County, MS

819 HWY 25 Carthage, MS 39051

Take a look at this one-of-a kind estate in Leake County, MS. The 17± acre property features a magnificent, custom built, 4,000± square foot home, a 40x40 metal work shop with a separate tool room and a covered dog kennel area on the side, a stocked 2± acre pond and a creek. Nothing was spared in the construction of this dream home! Built in 2007, the two-story, three bedroom, three bath home offers 14 foot ceilings, hardwood floors throughout, Viking appliances, a walk-thru shower and separate Jacuzzi tub in the master bath, a bonus/media room with a balcony and a three car garage. The covered patio, in-ground pool with liner and manicured landscaping provide a perfect place to entertain guests. This property has a long private drive and is a must see to appreciate. With road frontage on HWY 25 in Carthage, it is in a great location and convenient to Jackson and Starkville!!! Call Preston today to schedule a viewing!