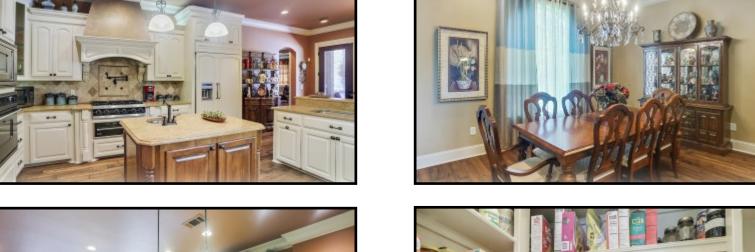

# 17+/- Acre ESTATE Leake County, MS

819 HWY 25 Carthage, MS 39051

Take a look at this one-of-a kind estate in Leake County, MS. The 17± acre property features a magnificent, custom built, 4,000± square foot home, a 40x40 metal work shop with a separate tool room and a covered dog kennel area on the side, a stocked 2± acre pond and a creek. Nothing was spared in the construction of this dream home! Built in 2007, the two-story, three bedroom, three bath home offers 14 foot ceilings, hardwood floors throughout, Viking appliances, a walk-thru shower and separate Jacuzzi tub in the master bath, a bonus/media room with a balcony and a three car garage. The covered patio, in-ground pool with liner and manicured landscaping provide a perfect place to entertain guests. This property has a long private drive and is a must see to appreciate. With road frontage on HWY 25 in Carthage, it is in a great location and convenient to Jackson and Starkville!!! Call Preston today to schedule a viewing!