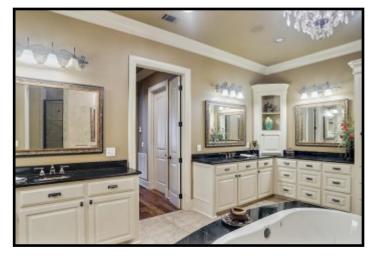

# 17+/- Acre ESTATE Leake County, MS

819 HWY 25 Carthage, MS 39051

Take a look at this one-of-a kind estate in Leake County, MS. The 17± acre property features a magnificent, custom built, 4,000± square foot home, a 40x40 metal work shop with a separate tool room and a covered dog kennel area on the side, a stocked 2± acre pond and a creek. Nothing was spared in the construction of this dream home! Built in 2007, the two-story, three bedroom, three bath home offers 14 foot ceilings, hardwood floors throughout, Viking appliances, a walk-thru shower and separate Jacuzzi tub in the master bath, a bonus/media room with a balcony and a three car garage. The covered patio, in-ground pool with liner and manicured landscaping provide a perfect place to entertain guests. This property has a long private drive and is a must see to appreciate. With road frontage on HWY 25 in Carthage, it is in a great location and convenient to Jackson and Starkville!!! Call Preston today to schedule a viewing!