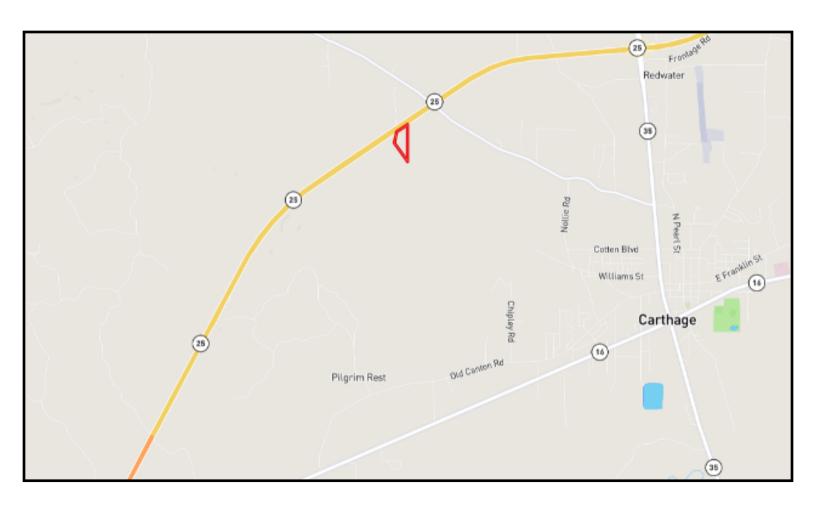

#### **Directional Map**

<u>Directions from MS-35 N toward W Henderson Street in Carthgage, MS</u>: Turn left onto MS-429N/Red Dog Road. Travel 2.4 miles and turn left onto MS-25 S. Travel 0.4 miles and the property will be on the left. Address: 819 HWY 25 Carthage, MS 39051

<u>Directions from MS-35 N toward W Henderson Street in Carthgage, MS</u>: Turn left onto MS-429N/Red Dog Road. Travel 2.4 miles and turn left onto MS-25 S. Travel 0.4 miles and the property will be on the left. Address: 819 HWY 25 Carthage, MS 39051