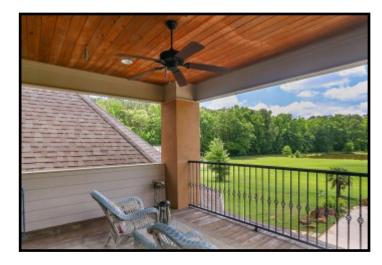

# 17+/- Acre ESTATE Leake County, MS

819 HWY 25 Carthage, MS 39051

Take a look at this one-of-a kind estate in Leake County, MS. The 17± acre property features a magnificent, custom built, 4,000± square foot home, a 40x40 metal work shop with a separate tool room and a covered dog kennel area on the side, a stocked 2± acre pond and a creek. Nothing was spared in the construction of this dream home! Built in 2007, the two-story, three bedroom, three bath home offers 14 foot ceilings, hardwood floors throughout, Viking appliances, a walk-thru shower and separate Jacuzzi tub in the master bath, a bonus/media room with a balcony and a three car garage. The covered patio, in-ground pool with liner and manicured landscaping provide a perfect place to entertain guests. This property has a long private drive and is a must see to appreciate. With road frontage on HWY 25 in Carthage, it is in a great location and convenient to Jackson and Starkville!!! Call Preston today to schedule a viewing!