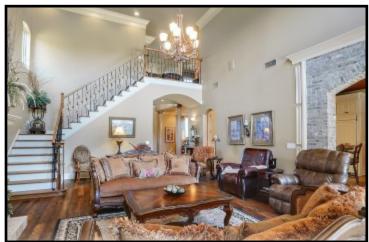

# 17+/- Acre ESTATE Leake County, MS

819 HWY 25 Carthage, MS 39051

Take a look at this one-of-a kind estate in Leake County, MS. The 17± acre property features a magnificent, custom built, 4,000± square foot home, a 40x40 metal work shop with a separate tool room and a covered dog kennel area on the side, a stocked 2± acre pond and a creek. Nothing was spared in the construction of this dream home! Built in 2007, the two-story, three bedroom, three bath home offers 14 foot ceilings, hardwood floors throughout, Viking appliances, a walk-thru shower and separate Jacuzzi tub in the master bath, a bonus/media room with a balcony and a three car garage. The covered patio, in-ground pool with liner and manicured landscaping provide a perfect place to entertain guests. This property has a long private drive and is a must see to appreciate. With road frontage on HWY 25 in Carthage, it is in a great location and convenient to Jackson and Starkville!!! Call Preston today to schedule a viewing!