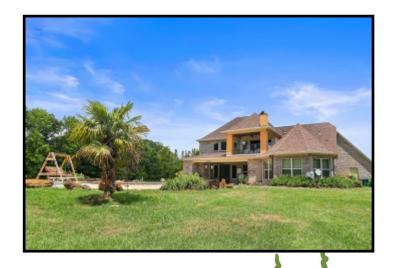

# 17+/- Acre ESTATE Leake County, MS

819 HWY 25 Carthage, MS 39051

Take a look at this one-of-a kind estate in Leake County, MS. The 17± acre property features a magnificent, custom built, 4,000± square foot home, a 40x40 metal work shop with a separate tool room and a covered dog kennel area on the side, a stocked 2± acre pond and a creek. Nothing was spared in the construction of this dream home! Built in 2007, the two-story, three bedroom, three bath home offers 14 foot ceilings, hardwood floors throughout, Viking appliances, a walk-thru shower and separate Jacuzzi tub in the master bath, a bonus/media room with a balcony and a three car garage. The covered patio, in-ground pool with liner and manicured landscaping provide a perfect place to entertain guests. This property has a long private drive and is a must see to appreciate. With road frontage on HWY 25 in Carthage, it is in a great location and convenient to Jackson and Starkville!!! Call Preston today to schedule a viewing!