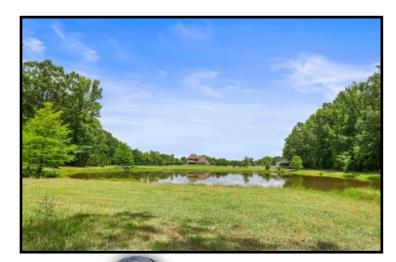

# 17+/- Acre ESTATE Leake County, MS

819 HWY 25 Carthage, MS 39051

Take a look at this one-of-a kind estate in Leake County, MS. The 17± acre property features a magnificent, custom built, 4,000± square foot home, a 40x40 metal work shop with a separate tool room and a covered dog kennel area on the side, a stocked 2± acre pond and a creek. Nothing was spared in the construction of this dream home! Built in 2007, the two-story, three bedroom, three bath home offers 14 foot ceilings, hardwood floors throughout, Viking appliances, a walk-thru shower and separate Jacuzzi tub in the master bath, a bonus/media room with a balcony and a three car garage. The covered patio, in-ground pool with liner and manicured landscaping provide a perfect place to entertain guests. This property has a long private drive and is a must see to appreciate. With road frontage on HWY 25 in Carthage, it is in a great location and convenient to Jackson and Starkville!!! Call Preston today to schedule a viewing!