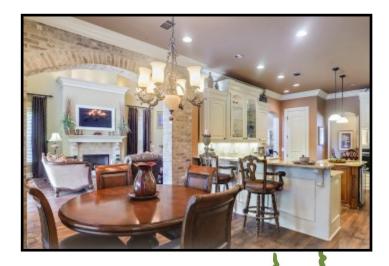

# 17+/- Acre ESTATE Leake County, MS

819 HWY 25 Carthage, MS 39051

Take a look at this one-of-a kind estate in Leake County, MS. The 17± acre property features a magnificent, custom built, 4,000± square foot home, a 40x40 metal work shop with a separate tool room and a covered dog kennel area on the side, a stocked 2± acre pond and a creek. Nothing was spared in the construction of this dream home! Built in 2007, the two-story, three bedroom, three bath home offers 14 foot ceilings, hardwood floors throughout, Viking appliances, a walk-thru shower and separate Jacuzzi tub in the master bath, a bonus/media room with a balcony and a three car garage. The covered patio, in-ground pool with liner and manicured landscaping provide a perfect place to entertain guests. This property has a long private drive and is a must see to appreciate. With road frontage on HWY 25 in Carthage, it is in a great location and convenient to Jackson and Starkville!!! Call Preston today to schedule a viewing!