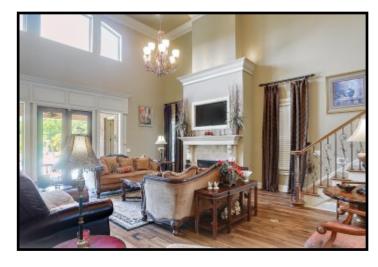

# 17+/- Acre ESTATE Leake County, MS

819 HWY 25 Carthage, MS 39051

Take a look at this one-of-a kind estate in Leake County, MS. The 17± acre property features a magnificent, custom built, 4,000± square foot home, a 40x40 metal work shop with a separate tool room and a covered dog kennel area on the side, a stocked 2± acre pond and a creek. Nothing was spared in the construction of this dream home! Built in 2007, the two-story, three bedroom, three bath home offers 14 foot ceilings, hardwood floors throughout, Viking appliances, a walk-thru shower and separate Jacuzzi tub in the master bath, a bonus/media room with a balcony and a three car garage. The covered patio, in-ground pool with liner and manicured landscaping provide a perfect place to entertain guests. This property has a long private drive and is a must see to appreciate. With road frontage on HWY 25 in Carthage, it is in a great location and convenient to Jackson and Starkville!!! Call Preston today to schedule a viewing!