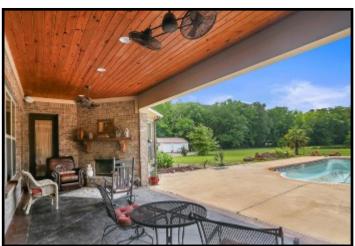

# 17+/- Acre ESTATE Leake County, MS

819 HWY 25 Carthage, MS 39051

Take a look at this one-of-a kind estate in Leake County, MS. The 17± acre property features a magnificent, custom built, 4,000± square foot home, a 40x40 metal work shop with a separate tool room and a covered dog kennel area on the side, a stocked 2± acre pond and a creek. Nothing was spared in the construction of this dream home! Built in 2007, the two-story, three bedroom, three bath home offers 14 foot ceilings, hardwood floors throughout, Viking appliances, a walk-thru shower and separate Jacuzzi tub in the master bath, a bonus/media room with a balcony and a three car garage. The covered patio, in-ground pool with liner and manicured landscaping provide a perfect place to entertain guests. This property has a long private drive and is a must see to appreciate. With road frontage on HWY 25 in Carthage, it is in a great location and convenient to Jackson and Starkville!!! Call Preston today to schedule a viewing!