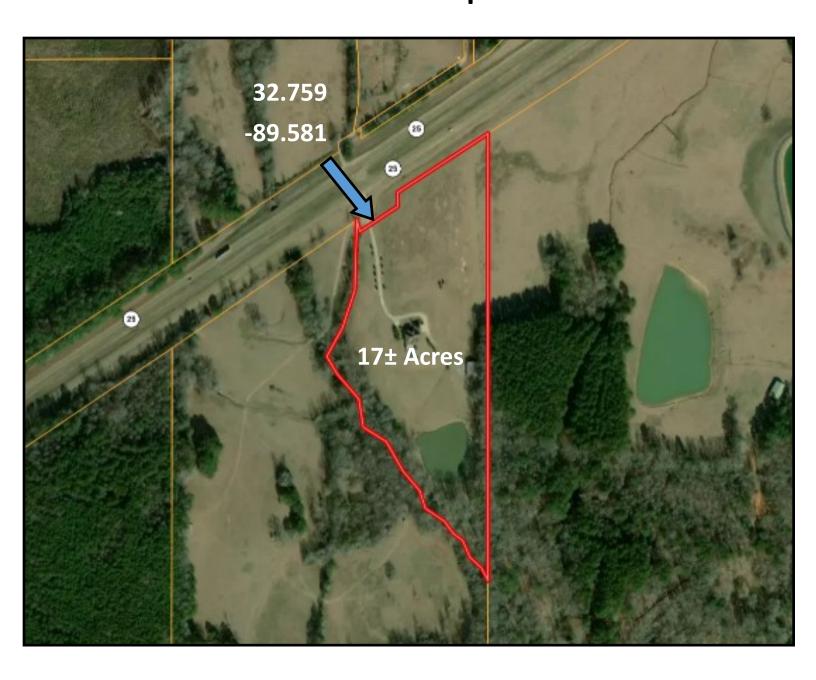

eft. Address: 819 HWY 25 Carthage, MS 39051













LAND



Call me today! To

PRESTON SMITH, MANAGING BROKER Preston@TomSmithLand.com 601.990.5070 office | 601.209.7150 cell













LAND



call me today! To

PRESTON SMITH, MANAGING BROKER Preston@TomSmithLand.com 601.990.5070 office | 601.209.7150 cell















call me today! Toi SI

PRESTON SMITH, MANAGING BROKER Preston@TomSmithLand.com 601.990.5070 office | 601.209.7150 cell













LAND



call me today! To

PRESTON SMITH, MANAGING BROKER Preston@TomSmithLand.com 601.990.5070 office | 601.209.7150 cell















Call me today! Tot Still PRESTON SMITH, MANAGING BROKER

PRESTON SMITH, MANAGING BROKER Preston@TomSmithLand.com 601.990.5070 office | 601.209.7150 cell

Expect More. Get More.

#### **Aerial Map**





### **Ownership Map**





#### **Directional Map**



<u>Directions from MS-35 N toward W Henderson Street in Carthgage, MS</u>: Turn left onto MS-429N/Red Dog Road. Travel 2.4 miles and turn left onto MS-25 S. Travel 0.4 miles and the property will be on the left. Address: 819 HWY 25 Carthage, MS 39051