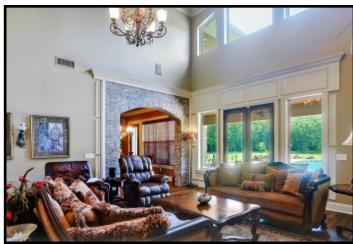

# 17+/- Acre ESTATE Leake County, MS

819 HWY 25 Carthage, MS 39051

Take a look at this one-of-a kind estate in Leake County, MS. The 17± acre property features a magnificent, custom built, 4,000± square foot home, a 40x40 metal work shop with a separate tool room and a covered dog kennel area on the side, a stocked 2± acre pond and a creek. Nothing was spared in the construction of this dream home! Built in 2007, the two-story, three bedroom, three bath home offers 14 foot ceilings, hardwood floors throughout, Viking appliances, a walk-thru shower and separate Jacuzzi tub in the master bath, a bonus/media room with a balcony and a three car garage. The covered patio, in-ground pool with liner and manicured landscaping provide a perfect place to entertain guests. This property has a long private drive and is a must see to appreciate. With road frontage on HWY 25 in Carthage, it is in a great location and convenient to Jackson and Starkville!!! Call Preston today to schedule a viewing!