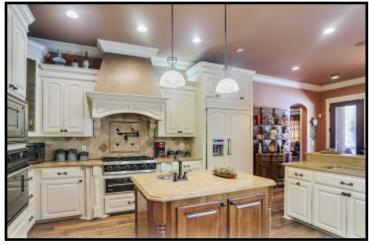

# 17+/- Acre ESTATE Leake County, MS

819 HWY 25 Carthage, MS 39051

Take a look at this one-of-a kind estate in Leake County, MS. The 17± acre property features a magnificent, custom built, 4,000± square foot home, a 40x40 metal work shop with a separate tool room and a covered dog kennel area on the side, a stocked 2± acre pond and a creek. Nothing was spared in the construction of this dream home! Built in 2007, the two-story, three bedroom, three bath home offers 14 foot ceilings, hardwood floors throughout, Viking appliances, a walk-thru shower and separate Jacuzzi tub in the master bath, a bonus/media room with a balcony and a three car garage. The covered patio, in-ground pool with liner and manicured landscaping provide a perfect place to entertain guests. This property has a long private drive and is a must see to appreciate. With road frontage on HWY 25 in Carthage, it is in a great location and convenient to Jackson and Starkville!!! Call Preston today to schedule a viewing!