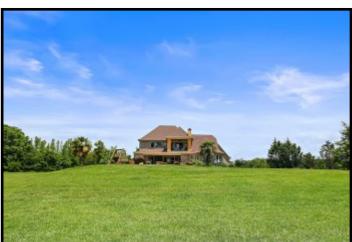

# 17+/- Acre ESTATE Leake County, MS

819 HWY 25 Carthage, MS 39051

Take a look at this one-of-a kind estate in Leake County, MS. The 17± acre property features a magnificent, custom built, 4,000± square foot home, a 40x40 metal work shop with a separate tool room and a covered dog kennel area on the side, a stocked 2± acre pond and a creek. Nothing was spared in the construction of this dream home! Built in 2007, the two-story, three bedroom, three bath home offers 14 foot ceilings, hardwood floors throughout, Viking appliances, a walk-thru shower and separate Jacuzzi tub in the master bath, a bonus/media room with a balcony and a three car garage. The covered patio, in-ground pool with liner and manicured landscaping provide a perfect place to entertain guests. This property has a long private drive and is a must see to appreciate. With road frontage on HWY 25 in Carthage, it is in a great location and convenient to Jackson and Starkville!!! Call Preston today to schedule a viewing!