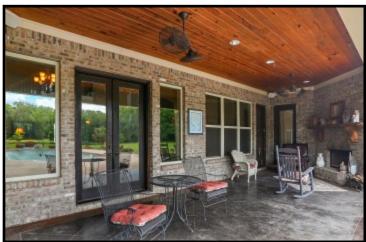

# 17+/- Acre ESTATE Leake County, MS

819 HWY 25 Carthage, MS 39051

Take a look at this one-of-a kind estate in Leake County, MS. The 17± acre property features a magnificent, custom built, 4,000± square foot home, a 40x40 metal work shop with a separate tool room and a covered dog kennel area on the side, a stocked 2± acre pond and a creek. Nothing was spared in the construction of this dream home! Built in 2007, the two-story, three bedroom, three bath home offers 14 foot ceilings, hardwood floors throughout, Viking appliances, a walk-thru shower and separate Jacuzzi tub in the master bath, a bonus/media room with a balcony and a three car garage. The covered patio, in-ground pool with liner and manicured landscaping provide a perfect place to entertain guests. This property has a long private drive and is a must see to appreciate. With road frontage on HWY 25 in Carthage, it is in a great location and convenient to Jackson and Starkville!!! Call Preston today to schedule a viewing!