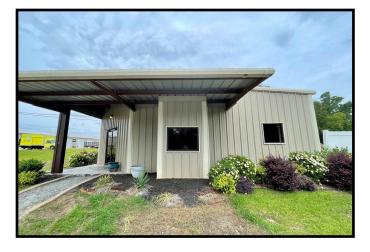

## Commercial Building on 0.37+/- Acre City Limits of Brookhaven Lincoln County, MS

1338 Hwy 51 NE Brookhaven, MS 39601

Take advantage of this great business opportunity on Hwy 51 in Brookhaven, MS! This new building is situated on 0.37+/- acre in a high traffic count area with endless possibilities! This Lincoln County property provides 4 individual office spaces, a common area with kitchen and bathroom, a receptionist space and storage. From the floors to the finishing touches, this commercial space is suitable for many small businesses. There is adequate parking for 10-15 with a beautifully landscaped entry. Call Sabrina today to schedule a Viewing!