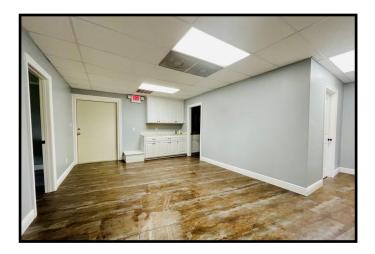

## Commercial Building on 0.37+/- Acre City Limits of Brookhaven Lincoln County, MS

1338 Hwy 51 NE Brookhaven, MS 39601

Take advantage of this great business opportunity on Hwy 51 in Brookhaven, MS! This new building is situated on 0.37+/- acre in a high traffic count area with endless possibilities! This Lincoln County property provides 4 individual office spaces, a common area with kitchen and bathroom, a receptionist space and storage. From the floors to the finishing touches, this commercial space is suitable for many small businesses. There is adequate parking for 10-15 with a beautifully landscaped entry. Call Sabrina today to schedule a Viewing!