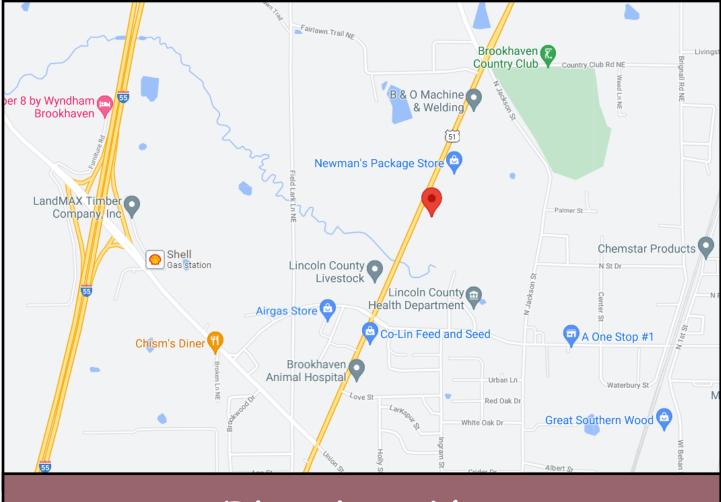

Directions from the Intersection of Brookway Blvd and Us-51 in Brookhaven, MS: Travel north on US-51 for 1.9 miles and the property will be on the right.

Information is believed to be accurate but not guaranteed.

## Directional Map

1338 Hwy 51 NE Brookhaven, MS 39601

Directions from the Intersection of Brookway Blvd and Us-51 in Brookhaven, MS: Travel north on US-51 for 1.9 miles and the property will be on the right.