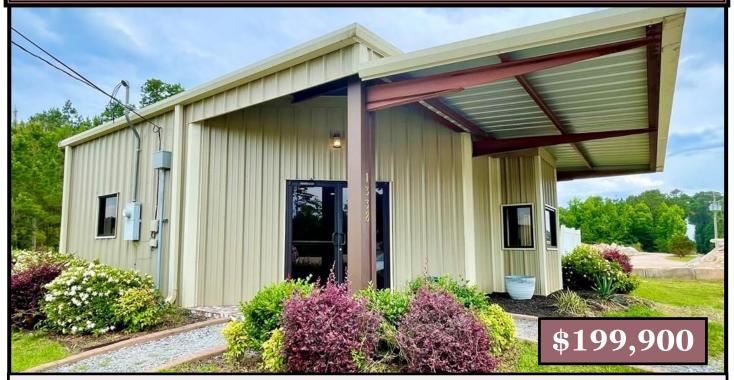

## Commercial Building on 0.37+/- Acre City Limits of Brookhaven Lincoln County, MS

1338 Hwy 51 NE Brookhaven, MS 39601

Take advantage of this great business opportunity on Hwy 51 in Brookhaven, MS! This new building is situated on 0.37+/- acre in a high traffic count area with endless possibilities! This Lincoln County property provides 4 individual office spaces, a common area with kitchen and bathroom, a receptionist space and storage. From the floors to the finishing touches, this commercial space is suitable for many small businesses. There is adequate parking for 10-15 with a beautifully landscaped entry. Call Sabrina today to schedule a Viewing!