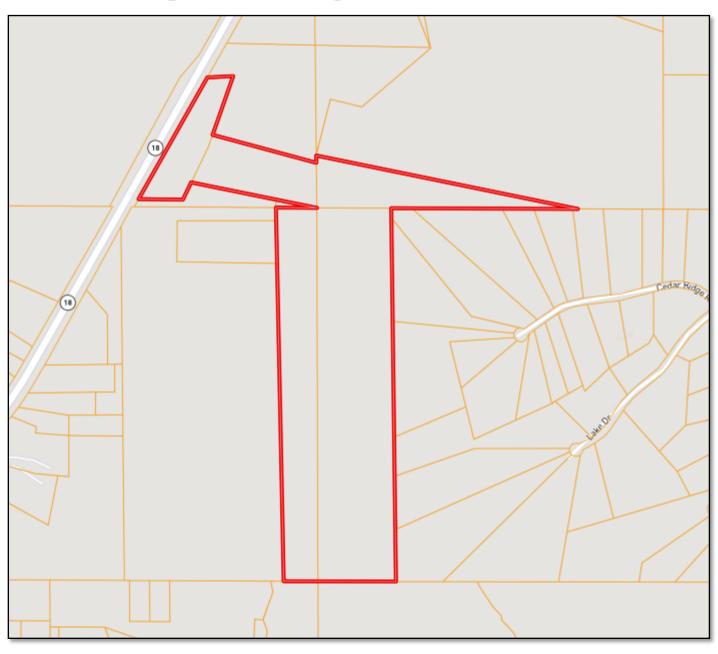

p consists of 25.33± acres of non-forested land including 17.78± acres of pastureland, 4.95± acres of an abandoned sandpit, 2.60± acres in a natural gas pipeline easement, and the remaining 25.31± acres of forestland, sloughs, creeks, and a pond. There is plenty of road frontage along Highway 18 with utilities available as well. The deer and turkey will also make for some excellent hunting. Call David for your private showing today!

DIRECTIONS FROM I-20 W IN JACKSON, MS: Take exit 40A towards Raymond, MS. Travel Highway 18 for 13 miles, the entrance to the property will be on your left. GOOGLE MAP LINK



 ${\sf TomSmithLandandHomes.com}$ 















DAVID BELDEN, REALTOR® DBelden@TomSmithLand.com 601.898.2772 office | 601.415.3884 cell

HOMES
Expect More. Get More.

# OWNERSHIP MAP









# AERIAL MAP



**CLICK HERE FOR AN INTERACTIVE MAP** 



DAVID BELDEN, REALTOR® DBelden@TomSmithLand.com 601.898.2772 office | 601.415.3884 cell





# TOPO MAP



# FLOOD MAP



DAVID BELDEN, REALTOR® DBelden@TomSmithLand.com 601.898.2772 office | 601.415.3884 cell



### DIRECTIONAL MAP





TomSmithLandandHomes.com

2011-2020