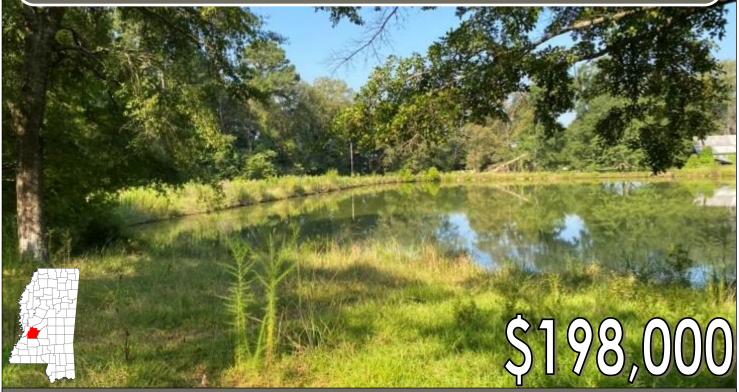

# RECREATIONAL HUNTING TRACT 75.97± ACRES IN HINDS COUNTY, MS

Welcome to your new Hinds County, MS recreational hunting tract conveniently located within an hour of Rankin, Madison, and Warren counties. This 75.97± acre property is priced to sell and will not last long. The makeup consists of 25.33± acres of non-forested land including 17.78± acres of pastureland, 4.95± acres of an abandoned sandpit, 2.60± acres in a natural gas pipeline easement, and the remaining 25.31± acres of forestland, sloughs, creeks, and a pond. There is plenty of road frontage along Highway 18 with utilities available as well. The deer and turkey will also make for some excellent hunting. Call David for your private showing today!