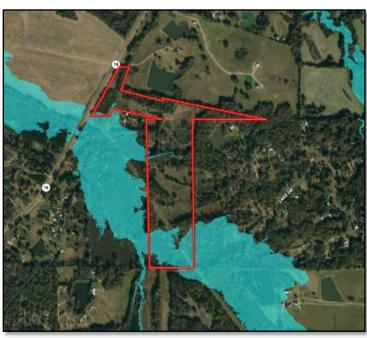

# RECREATIONAL HUNTING TRACT 75.97± ACRES IN HINDS COUNTY, MS

Welcome to your new Hinds County, MS recreational hunting tract conveniently located within an hour of Rankin, Madison, and Warren counties. This 75.97± acre property is priced to sell and will not last long. The makeup consists of 25.33± acres of non-forested land including 17.78± acres of pastureland, 4.95± acres of an abandoned sandpit, 2.60± acres in a natural gas pipeline easement, and the remaining 25.31± acres of forestland, sloughs, creeks, and a pond. There is plenty of road frontage along Highway 18 with utilities available as well. The deer and turkey will also make for some excellent hunting. Call David for your private showing today!

# OWNERSHIP MAP

# AERIAL MAP

**CLICK HERE FOR AN INTERACTIVE MAP** 

DAVID BELDEN, REALTOR® DBelden@TomSmithLand.com 601.898.2772 office | 601.415.3884 cell