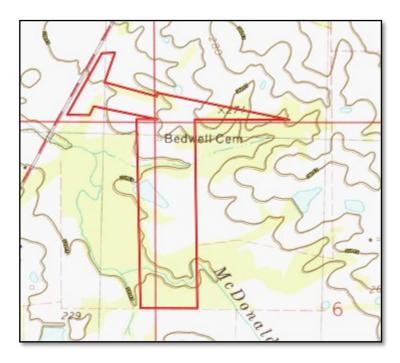

line easement, and the remaining 25.31± acres of forestland, sloughs, creeks, and a pond. There is plenty of road frontage along Highway 18 with utilities available as well. The deer and turkey will also make for some excellent hunting. Call David for your private showing today!

DIRECTIONS FROM I-20 W IN JACKSON, MS: Take exit 40A towards Raymond, MS. Travel Highway 18 for 13 miles, the entrance to the property will be on your left. GOOGLE MAP LINK



 ${\sf TomSmithLandandHomes.com}$ 















DAVID BELDEN, REALTOR® DBelden@TomSmithLand.com 601.898.2772 office | 601.415.3884 cell

HOMES
Expect More. Get More.

# OWNERSHIP MAP









# AERIAL MAP



**CLICK HERE FOR AN INTERACTIVE MAP** 



DAVID BELDEN, REALTOR® DBelden@TomSmithLand.com 601.898.2772 office | 601.415.3884 cell





# TOPO MAP



# FLOOD MAP



DAVID BELDEN, REALTOR® DBelden@TomSmithLand.com 601.898.2772 office | 601.415.3884 cell



### DIRECTIONAL MAP





TomSmithLandandHomes.com

2011-2020