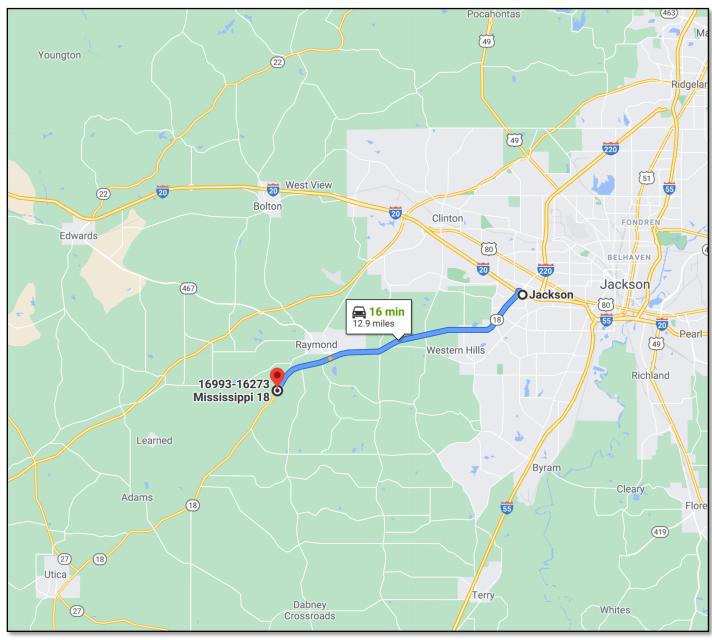

DIRECTIONS FROM I-20 W IN JACKSON, MS: Take exit 40A towards Raymond, MS. Travel Highway 18 for 13 miles, the entrance to the property will be on your left. GOOGLE MAP LINK

 ${\sf TomSmithLandandHomes.com}$ 

### DIRECTIONAL MAP

TomSmithLandandHomes.com

2011-2020