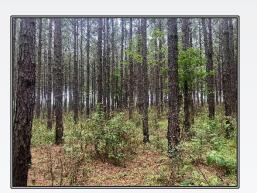

## Bean Road & Loop Road

304 acres land FOR SALE located in Amite County, MS only 1 mile from the MS/LA state line! Located less than one hour from Baton Rouge and 1.5 hours from New Orleans, this turnkey property has a lot to offer! The 304 acres consists of over 1,000 feet of road frontage on the north and south side of Bean Road along with over 5,400 feet of frontage on Loop Road. The timber stands consist of 80 acres of 28 year old planted loblolly pine that are ready for a second thinning and 200 acres of 8 year old planted longleaf pine. What adds value to this tract is the opportunity for immediate income off the mature timber and the ability to diversify in longleaf plantations with prescribed every 2-3 years allowing you to manage the competition on your timber while also providing quality habitat for wildlife. The hunting in this area is top notch, the timber has been professionally managed and this tract is setup ready to hunt and enjoy! Call to schedule your showing today.