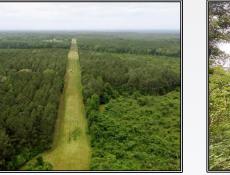

## Bean Road & Loop Road

304 acres land FOR SALE located in Amite County, MS only 1 mile from the MS/LA state line! Located less than one hour from Baton Rouge and 1.5 hours from New Orleans, this turnkey property has a lot to offer! The 304 acres consists of over 1,000 feet of road frontage on the north and south side of Bean Road along with over 5,400 feet of frontage on Loop Road. The timber stands consist of 80 acres of 28 year old planted loblolly pine that are ready for a second thinning and 200 acres of 8 year old planted longleaf pine. What adds value to this tract is the opportunity for immediate income off the mature timber and the ability to diversify in longleaf plantations with prescribed every 2-3 years allowing you to manage the competition on your timber while also providing quality habitat for wildlife. The hunting in this area is top notch, the timber has been professionally managed and this tract is setup ready to hunt and enjoy! Call to schedule your showing today.