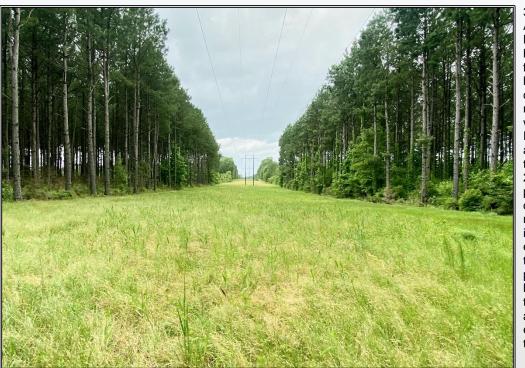

## Bean Road & Loop Road

304 acres land FOR SALE located in Amite County, MS only 1 mile from the MS/LA state line! Located less than one hour from Baton Rouge and 1.5 hours from New Orleans, this turnkey property has a lot to offer! The 304 acres consists of over 1,000 feet of road frontage on the north and south side of Bean Road along with over 5,400 feet of frontage on Loop Road. The timber stands consist of 80 acres of 28 year old planted loblolly pine that are ready for a second thinning and 200 acres of 8 year old planted longleaf pine. What adds value to this tract is the opportunity for immediate income off the mature timber and the ability to diversify in longleaf plantations with prescribed every 2-3 years allowing you to manage the competition on your timber while also providing quality habitat for wildlife. The hunting in this area is top notch, the timber has been professionally managed and this tract is setup ready to hunt and enjoy! Call to schedule your showing today.