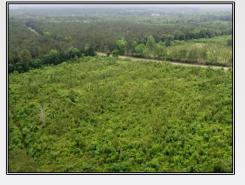

## Bean Road & Loop Road

304 acres land FOR SALE located in Amite County, MS only 1 mile from the MS/LA state line! Located less than one hour from Baton Rouge and 1.5 hours from New Orleans, this turnkey property has a lot to offer! The 304 acres consists of over 1,000 feet of road frontage on the north and south side of Bean Road along with over 5,400 feet of frontage on Loop Road. The timber stands consist of 80 acres of 28 year old planted loblolly pine that are ready for a second thinning and 200 acres of 8 year old planted longleaf pine. What adds value to this tract is the opportunity for immediate income off the mature timber and the ability to diversify in longleaf plantations with prescribed every 2-3 years allowing you to manage the competition on your timber while also providing quality habitat for wildlife. The hunting in this area is top notch, the timber has been professionally managed and this tract is setup ready to hunt and enjoy! Call to schedule your showing today.