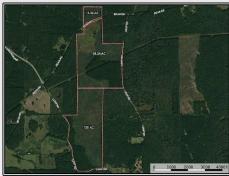

## Bean Road & Loop Road

304 acres land FOR SALE located in Amite County, MS only 1 mile from the MS/LA state line! Located less than one hour from Baton Rouge and 1.5 hours from New Orleans, this turnkey property has a lot to offer! The 304 acres consists of over 1,000 feet of road frontage on the north and south side of Bean Road along with over 5,400 feet of frontage on Loop Road. The timber stands consist of 80 acres of 28 year old planted loblolly pine that are ready for a second thinning and 200 acres of 8 year old planted longleaf pine. What adds value to this tract is the opportunity for immediate income off the mature timber and the ability to diversify in longleaf plantations with prescribed every 2-3 years allowing you to manage the competition on your timber while also providing quality habitat for wildlife. The hunting in this area is top notch, the timber has been professionally managed and this tract is setup ready to hunt and enjoy! Call to schedule your showing today.

## 31.022044, -90.766295 GPS

\$1,062,480

304 Acres MLS #134468 UC #23042-34468