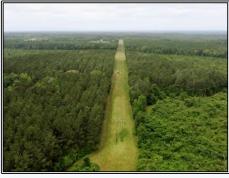

## Bean Road & Loop Road

304 acres land FOR SALE located in Amite County, MS only 1 mile from the MS/LA state line! Located less than one hour from Baton Rouge and 1.5 hours from New Orleans, this turnkey property has a lot to offer! The 304 acres consists of over 1,000 feet of road frontage on the north and south side of Bean Road along with over 5,400 feet of frontage on Loop Road. The timber stands consist of 80 acres of 28 year old planted loblolly pine that are ready for a second thinning and 200 acres of 8 year old planted longleaf pine. What adds value to this tract is the opportunity for immediate income off the mature timber and the ability to diversify in longleaf plantations with prescribed every 2-3 years allowing you to manage the competition on your timber while also providing quality habitat for wildlife. The hunting in this area is top notch, the timber has been professionally managed and this tract is setup ready to hunt and enjoy! Call to schedule your showing today.