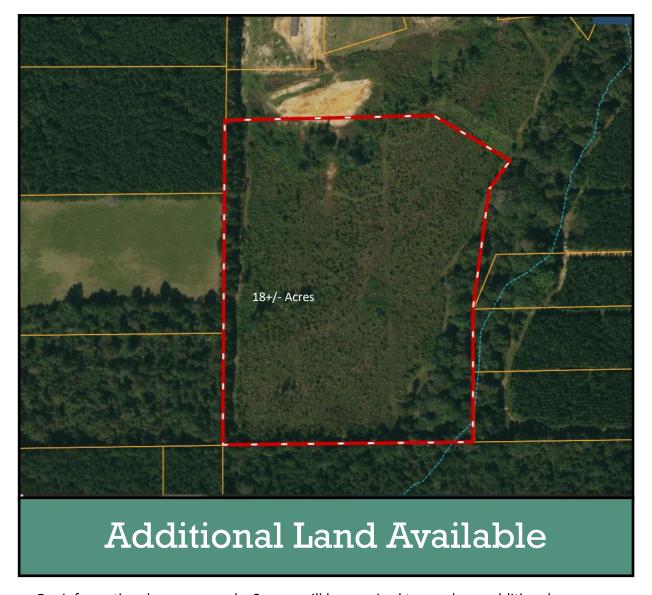

#### 1323 Cowboy Trail Bogue Chitto, MS 39629

If you have been searching for mobile home friendly land in the West Lincoln School District in Lincoln County, MS, this is your chance. A home site has been cleared and leveled for the buyer's convenience. The water meter is on site, and power is nearby. This turn key parcel consists of 1.5+/- acres with some light covenants to protect your investment. Additional acreage is available for purchase. Call Blake today to schedule a viewing!

## Tom Smith Land and Homes.com

For informational purposes only. Survey will be required to purchase additional acreage.

**BLAKE SASSER**, REALTOR® Blake@TomSmithLand.com 601.990.5070 office | 601-757-5027 cell