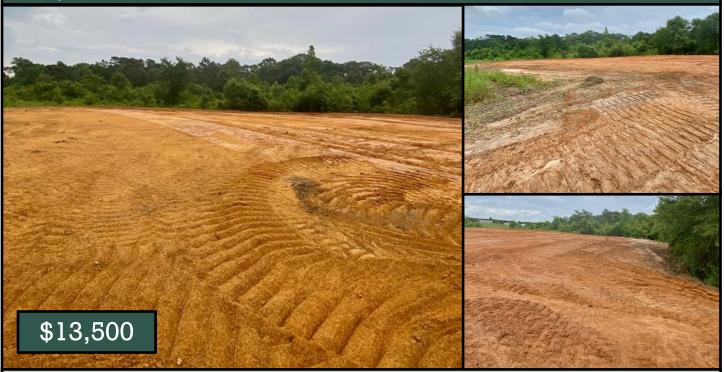

#### 1323 Cowboy Trail Bogue Chitto, MS 39629

If you have been searching for mobile home friendly land in the West Lincoln School District in Lincoln County, MS, this is your chance. A home site has been cleared and leveled for the buyer's convenience. The water meter is on site, and power is nearby. This turn key parcel consists of 1.5+/- acres with some light covenants to protect your investment. Additional acreage is available for purchase. Call Blake today to schedule a viewing!