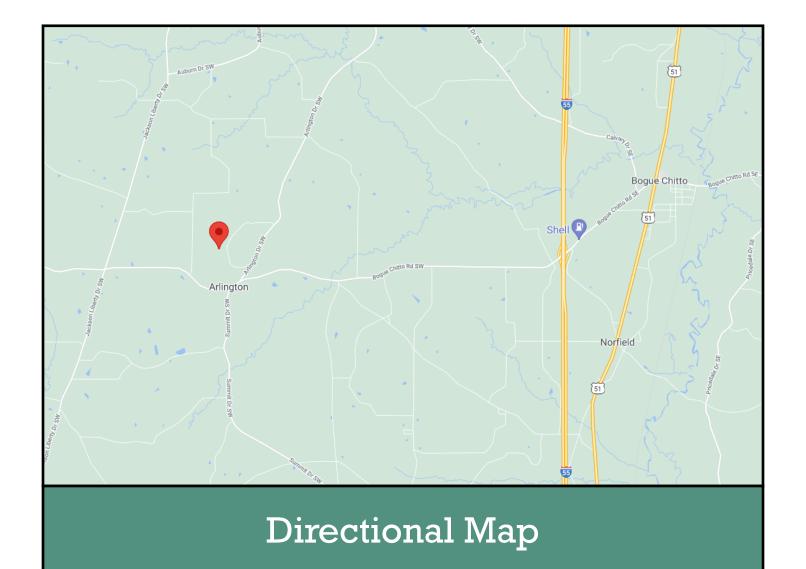

<u>Directions from Interstate 55 Exit 30 at Bogue Chitto Road</u>: Travel west on Bogue Chitto Road for 4.5 miles. Take a sharp right onto Arlington Drive and travel 0.3 miles. Turn left onto Traci Loop and travel 0.3 miles. Turn left onto Cowboy Trail and travel 0.3 miles. The land will be on your left.

#### Tom Smith Landand Homes.com

1323 Cowboy Trail Boque Chitto, MS 39629

<u>Directions From Interstate 55 Exit 30 at Bogue Chitto Road</u>: Travel west on Bogue Chitto Road for 4.5 miles. Take a sharp right onto Arlington Drive and travel 0.3 miles. Turn left onto Traci Loop and travel 0.3 miles. Turn left onto Cowboy Trail and travel 0.3 miles. The land will be on your left.