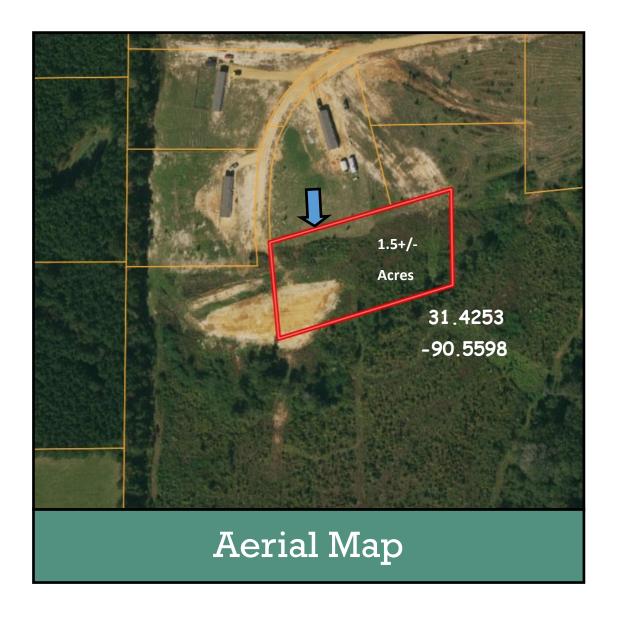

# 1.5+/- Acre Lot in the West Lincoln School District Lincoln County, MS

#### 1323 Cowboy Trail Bogue Chitto, MS 39629

If you have been searching for mobile home friendly land in the West Lincoln School District in Lincoln County, MS, this is your chance. A home site has been cleared and leveled for the buyer's convenience. The water meter is on site, and power is nearby. This turn key parcel consists of 1.5+/- acres with some light covenants to protect your investment. Additional acreage is available for purchase. Call Blake today to schedule a viewing!