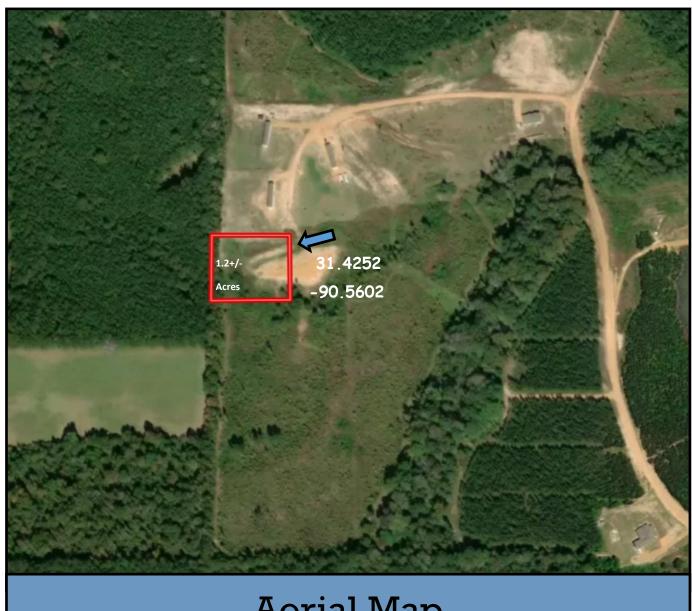

# 1.2+/- Acre Lot in the West Lincoln School District Lincoln County, MS

If you have been searching for mobile home friendly land in the West Lincoln School District in Lincoln County, MS, this is your chance. A home site has been cleared and leveled for the buyer's convenience. The water meter is on site, and power is nearby. This turn key parcel consists of 1.5+/- acres with some light covenants to protect your investment. Additional acreage is available for purchase. Call Blake today to schedule a viewing!

**Aerial Map** 

BLAKE SASSER, REALTOR®
Blake@TomSmithLand.com
601.990.5070 office | 601-757-5027 cell