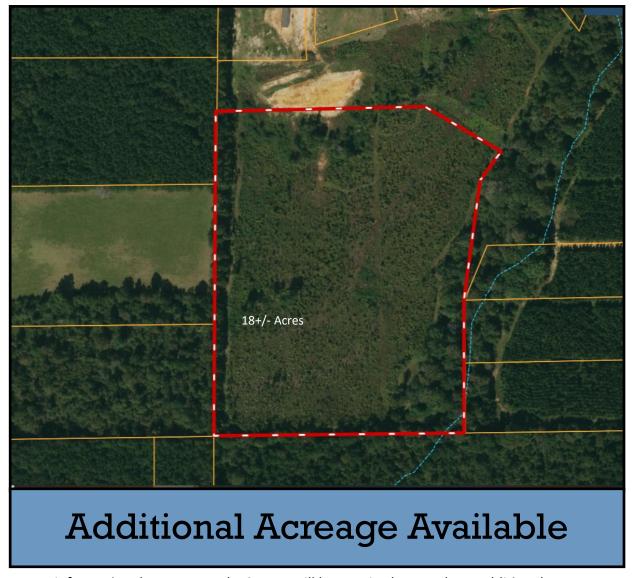

# 1.2+/- Acre Lot in the West Lincoln School District Lincoln County, MS

If you have been searching for mobile home friendly land in the West Lincoln School District in Lincoln County, MS, this is your chance. A home site has been cleared and leveled for the buyer's convenience. The water meter is on site, and power is nearby. This turn key parcel consists of 1.5+/- acres with some light covenants to protect your investment. Additional acreage is available for purchase. Call Blake today to schedule a viewing!

#### TomSmithLandandHomes.com

For informational purposes only. Survey will be required to purchase additional acreage.

**BLAKE SASSER**, REALTOR® Blake@TomSmithLand.com 601.990.5070 office | 601-757-5027 cell