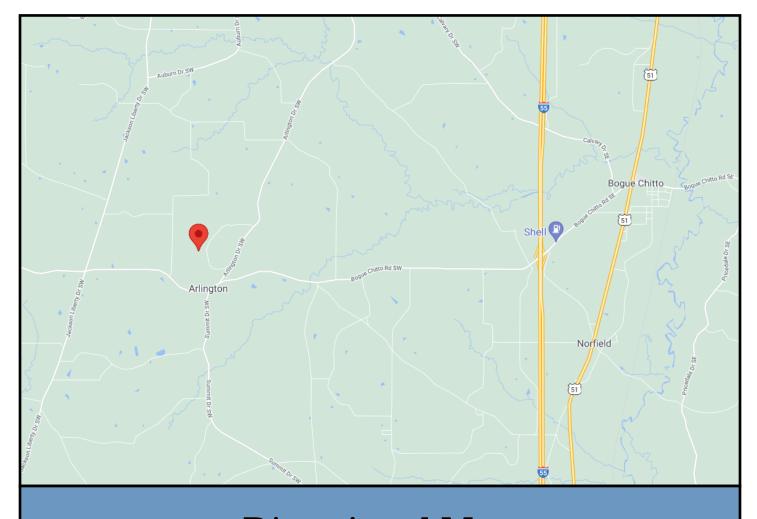

<u>Directions from Interstate 55, Exit 30 at Bogue Chitto Road</u>: Travel west on Bogue Chitto Road for 4.5 miles. Take a sharp right onto Arlington Drive and travel 0.3 miles. Turn left onto Traci Loop and travel 0.3 miles. Turn left onto Cowboy Trail and travel 0.4 miles. The land will be on your right.

## **Directional Map**

1324 Cowboy Trail Boque Chitto, MS 39629

<u>Directions from Interstate 55, Exit 30 at Bogue Chitto Road</u>: Travel west on Bogue Chitto Road for 4.5 miles. Take a sharp right onto Arlington Drive and travel 0.3 miles. Turn left onto Traci Loop and travel 0.3 miles. Turn left onto Cowboy Trail and travel 0.4 miles. The land will be on your right.