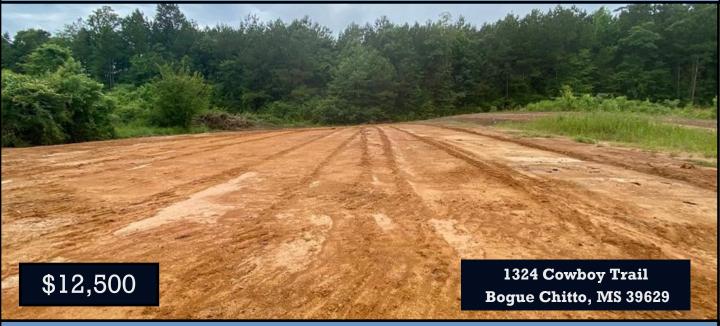

# 1.2+/- Acre Lot in the West Lincoln School District Lincoln County, MS

If you have been searching for mobile home friendly land in the West Lincoln School District in Lincoln County, MS, this is your chance. A home site has been cleared and leveled for the buyer's convenience. The water meter is on site, and power is nearby. This turn key parcel consists of 1.5+/- acres with some light covenants to protect your investment. Additional acreage is available for purchase. Call Blake today to schedule a viewing!