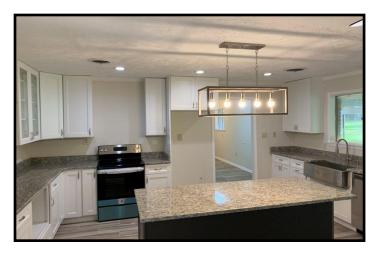

#### 303 West Meadowbrook Drive Brookhaven, MS 39601

This four bedroom, two bathroom home in Meadowbrook Subdivision in Brookhaven, MS is a must see! This Lincoln County home, situated on 1.43+/- acres, was completely remodeled in 2019, and the updates are too lengthy to list. The home offers modern shaker style cabinets with soft-close hinges (prolonging the life of your cabinet finishes over time), double under-mount trash can pull out, farmhouse apron front stainless steel sink, a huge island perfect for storage and entertaining. All appliances are less than two years old and remain with the house; the HVAC system is approximately three years old. Wood looking ceramic tile is throughout the house with carpet in the bedrooms. The bathrooms have updated ceramic tile floors and tub surround walls. There is a HUGE laundry room, perfect for storage, as well. The yard is beautiful and well-kept for outdoor entertaining. Call Trinity to schedule a viewing!