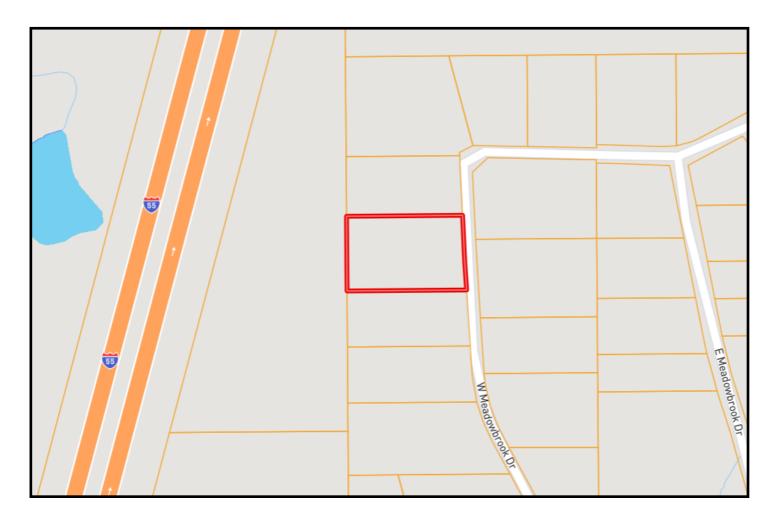

e and entertaining. All appliances are less than two years old and remain with the house; the HVAC system is approximately three years old. Wood looking ceramic tile is throughout the house with carpet in the bedrooms. The bathrooms have updated ceramic tile floors and tub surround walls. There is a HUGE laundry room, perfect for storage, as well. The yard is beautiful and well-kept for outdoor entertaining. Call Trinity to schedule a viewing!

<u>Directions from Brookway Boulevard in Brookhaven, MS</u>: Travel east on Brookway Blvd for 0.2 miles. Turn right onto Brookhaven Street, travel 0.6 miles. Turn right onto 550, travel 243 feet and then turn left onto West Meadowbrook Drive. The property will be on your left after 0.5 miles.











































Aerial Map





## Ownership Map





### Directional Map

<u>Directions from Brookway Boulevard in Brookhaven, MS</u>: Travel east on Brookway BIVD for 0.2 miles. Turn right onto Brookhaven Street, travel 0.6 miles. Turn right onto 550, travel 243 feet and then turn left onto West Meadowbrook Drive. The property will be on your left after 0.5 miles.

Address: 303 West Meadowbrook Drive Brookhaven, MS 39601