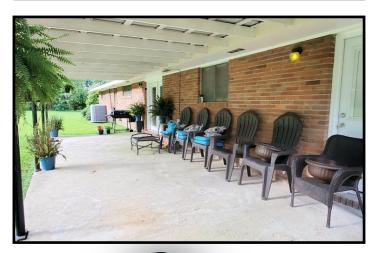

#### 303 West Meadowbrook Drive Brookhaven, MS 39601

This four bedroom, two bathroom home in Meadowbrook Subdivision in Brookhaven, MS is a must see! This Lincoln County home, situated on 1.43+/- acres, was completely remodeled in 2019, and the updates are too lengthy to list. The home offers modern shaker style cabinets with soft-close hinges (prolonging the life of your cabinet finishes over time), double under-mount trash can pull out, farmhouse apron front stainless steel sink, a huge island perfect for storage and entertaining. All appliances are less than two years old and remain with the house; the HVAC system is approximately three years old. Wood looking ceramic tile is throughout the house with carpet in the bedrooms. The bathrooms have updated ceramic tile floors and tub surround walls. There is a HUGE laundry room, perfect for storage, as well. The yard is beautiful and well-kept for outdoor entertaining. Call Trinity to schedule a viewing!