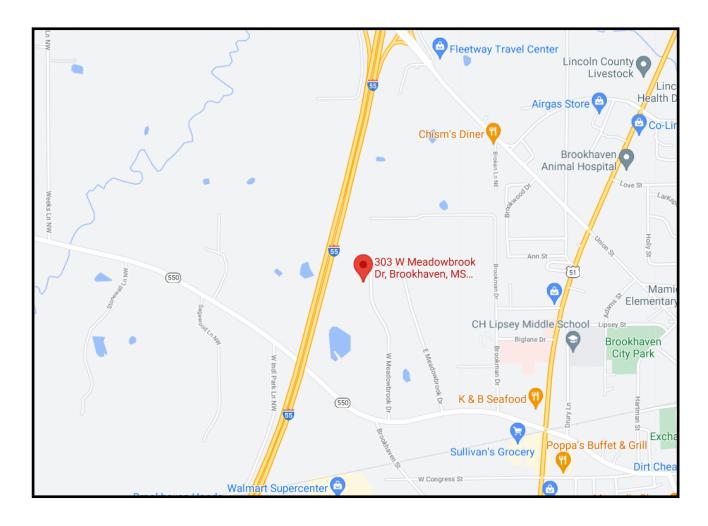

<u>Directions from Brookway Boulevard in Brookhaven, MS</u>: Travel east on Brookway Blvd for 0.2 miles. Turn right onto Brookhaven Street, travel 0.6 miles. Turn right onto 550, travel 243 feet and then turn left onto West Meadowbrook Drive. The property will be on your left after 0.5 miles.

### Directional Map

<u>Directions from Brookway Boulevard in Brookhaven, MS</u>: Travel east on Brookway BIVD for 0.2 miles. Turn right onto Brookhaven Street, travel 0.6 miles. Turn right onto 550, travel 243 feet and then turn left onto West Meadowbrook Drive. The property will be on your left after 0.5 miles.

Address: 303 West Meadowbrook Drive Brookhaven, MS 39601