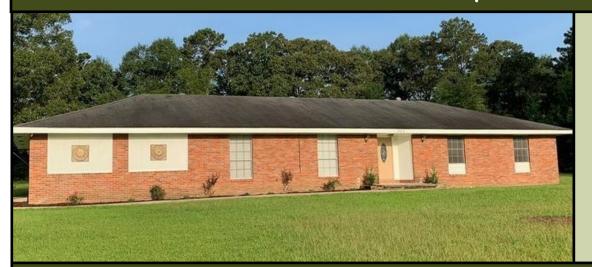

# Brick Home on 1.43 +/- Acres in Meadowbrook Subdivision Lincoln County, MS

\$229,000

#### 303 West Meadowbrook Drive Brookhaven, MS 39601

This four bedroom, two bathroom home in Meadowbrook Subdivision in Brookhaven, MS is a must see! This Lincoln County home, situated on 1.43+/- acres, was completely remodeled in 2019, and the updates are too lengthy to list. The home offers modern shaker style cabinets with soft-close hinges (prolonging the life of your cabinet finishes over time), double under-mount trash can pull out, farmhouse apron front stainless steel sink, a huge island perfect for storage and entertaining. All appliances are less than two years old and remain with the house; the HVAC system is approximately three years old. Wood looking ceramic tile is throughout the house with carpet in the bedrooms. The bathrooms have updated ceramic tile floors and tub surround walls. There is a HUGE laundry room, perfect for storage, as well. The yard is beautiful and well-kept for outdoor entertaining. Call Trinity to schedule a viewing!