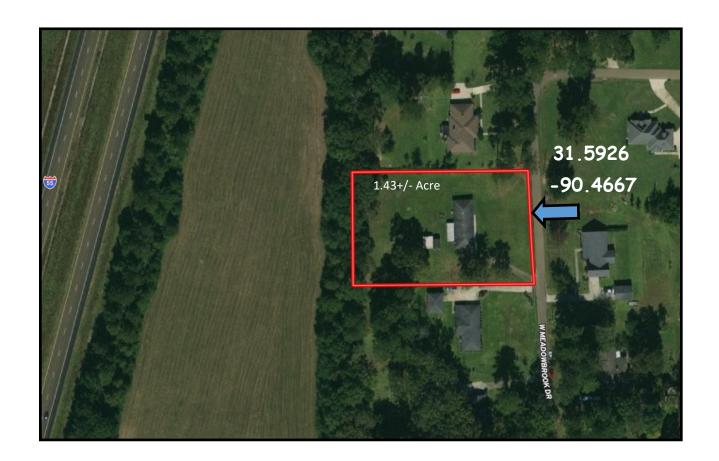

# Brick Home on 1.43 +/- Acres in Meadowbrook Subdivision Lincoln County, MS

\$229,000

Aerial Map