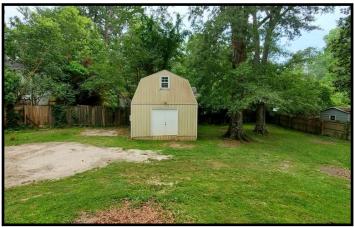

## \$175,000

507 W Minnesota St Brookhaven, MS 39602

This four bedroom, three bath Lincoln County, MS home is in a desirable location in the heart of Brookhaven! The home offers lots of room to grow. The den is spacious with a fireplace and doors leading to the backyard with the huge new deck, perfect for summer entertaining! The spacious kitchen offers an electric cooktop, butcher block countertops, Chicago style brick floors and a huge island for storing many kitchen accessories! The bedrooms are a good size and each bathroom is larger than your standard bathroom. A large two-story shop is located in the back yard, adding tons of storage/play areas. Call Trinity to schedule a viewing!