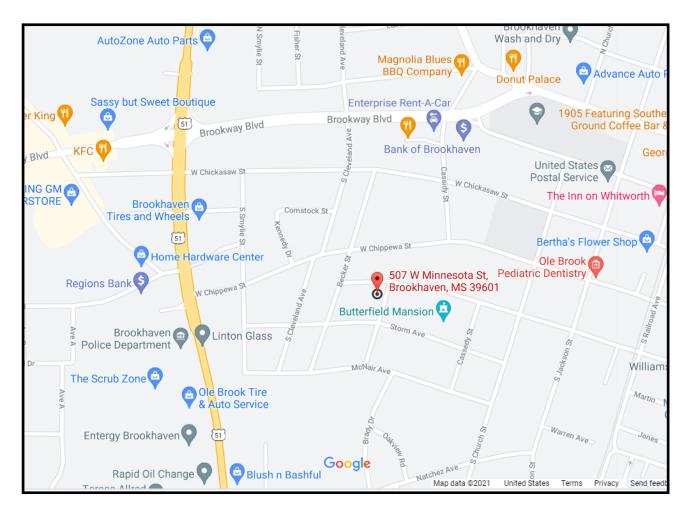

Directions from Brookhaven, MS: Turn left onto Brookway Blvd and travel 1.1 miles. Turn right onto US-51 S and travel 0.3 miles. Turn left onto W Chippewa Street and travel 0.3 miles. Turn right onto Becker Street and travel 299 feet. Turn left onto W Minnesota Street and the home will be on the right in 318 feet.

## Directional Map

507 W Minnesota Street Brookhaven, MS 39602

Directions from Brookhaven, MS: Turn left onto Brookway Blvd and travel 1.1 miles. Turn right onto US-51 S and travel 0.3 miles. Turn left onto W Chippewa Street and travel 0.3 miles. Turn right onto Becker Street and travel 299 feet. Turn left onto W Minnesota Street and the home will be on the right in 318 feet.