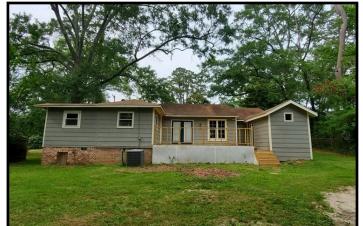

## \$175,000

507 W Minnesota St Brookhaven, MS 39602

This four bedroom, three bath Lincoln County, MS home is in a desirable location in the heart of Brookhaven! The home offers lots of room to grow. The den is spacious with a fireplace and doors leading to the backyard with the huge new deck, perfect for summer entertaining! The spacious kitchen offers an electric cooktop, butcher block countertops, Chicago style brick floors and a huge island for storing many kitchen accessories! The bedrooms are a good size and each bathroom is larger than your standard bathroom. A large two-story shop is located in the back yard, adding tons of storage/play areas. Call Trinity to schedule a viewing!