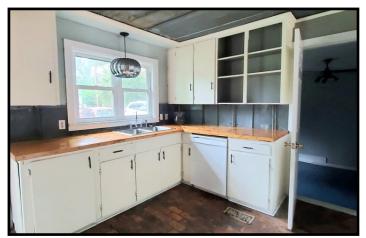

## \$175,000

507 W Minnesota St Brookhaven, MS 39602

This four bedroom, three bath Lincoln County, MS home is in a desirable location in the heart of Brookhaven! The home offers lots of room to grow. The den is spacious with a fireplace and doors leading to the backyard with the huge new deck, perfect for summer entertaining! The spacious kitchen offers an electric cooktop, butcher block countertops, Chicago style brick floors and a huge island for storing many kitchen accessories! The bedrooms are a good size and each bathroom is larger than your standard bathroom. A large two-story shop is located in the back yard, adding tons of storage/play areas. Call Trinity to schedule a viewing!