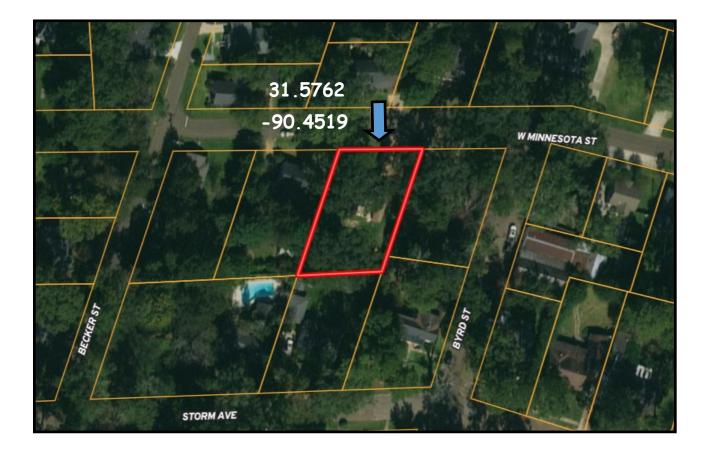

Directions from Brookhaven, MS: Turn left onto Brookway Blvd and travel 1.1 miles. Turn right onto US-51 S and travel 0.3 miles. Turn left onto W Chippewa Street and travel 0.3 miles. Turn right onto Becker Street and travel 299 feet. Turn left onto W Minnesota Street and the home will be on the right in 318 feet.

## Directional Map

507 W Minnesota Street Brookhaven, MS 39602

Directions from Brookhaven, MS: Turn left onto Brookway Blvd and travel 1.1 miles. Turn right onto US-51 S and travel 0.3 miles. Turn left onto W Chippewa Street and travel 0.3 miles. Turn right onto Becker Street and travel 299 feet. Turn left onto W Minnesota Street and the home will be on the right in 318 feet.