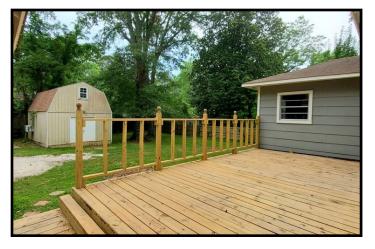

## \$175,000

507 W Minnesota St Brookhaven, MS 39602

This four bedroom, three bath Lincoln County, MS home is in a desirable location in the heart of Brookhaven! The home offers lots of room to grow. The den is spacious with a fireplace and doors leading to the backyard with the huge new deck, perfect for summer entertaining! The spacious kitchen offers an electric cooktop, butcher block countertops, Chicago style brick floors and a huge island for storing many kitchen accessories! The bedrooms are a good size and each bathroom is larger than your standard bathroom. A large two-story shop is located in the back yard, adding tons of storage/play areas. Call Trinity to schedule a viewing!