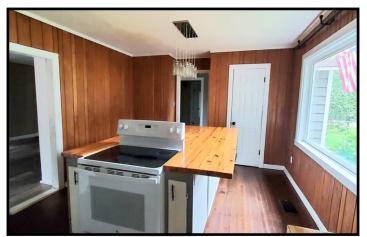

## \$175,000

507 W Minnesota St Brookhaven, MS 39602

This four bedroom, three bath Lincoln County, MS home is in a desirable location in the heart of Brookhaven! The home offers lots of room to grow. The den is spacious with a fireplace and doors leading to the backyard with the huge new deck, perfect for summer entertaining! The spacious kitchen offers an electric cooktop, butcher block countertops, Chicago style brick floors and a huge island for storing many kitchen accessories! The bedrooms are a good size and each bathroom is larger than your standard bathroom. A large two-story shop is located in the back yard, adding tons of storage/play areas. Call Trinity to schedule a viewing!