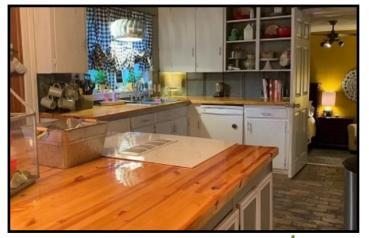

## \$175,000

507 W Minnesota St Brookhaven, MS 39602

This four bedroom, three bath Lincoln County, MS home is in a desirable location in the heart of Brookhaven! The home offers lots of room to grow. The den is spacious with a fireplace and doors leading to the backyard with the huge new deck, perfect for summer entertaining! The spacious kitchen offers an electric cooktop, butcher block countertops, Chicago style brick floors and a huge island for storing many kitchen accessories! The bedrooms are a good size and each bathroom is larger than your standard bathroom. A large two-story shop is located in the back yard, adding tons of storage/play areas. Call Trinity to schedule a viewing!