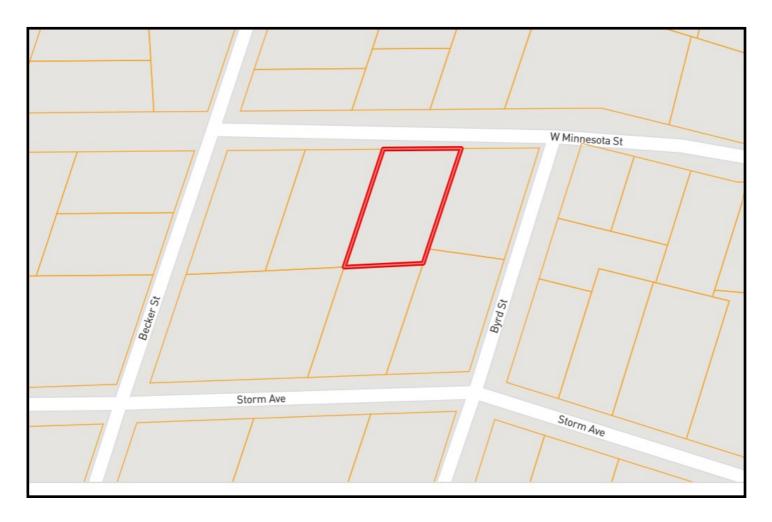

US-51 S and travel 0.3 miles. Turn left onto W Chippewa Street and travel 0.3 miles. Turn right onto Becker Street and travel 299 feet. Turn left onto W Minnesota Street and the home will be on the right in 318 feet.













LindReport 2011-2020

BEST



call me today! Tom

**TRINITY WEBB**, REALTOR® Trinity@TomSmithHomes.com 601.990.5070 office | 769.218.7860 cell



TomSmithLandandHomes.com











(EndReper

BEST





**TRINITY WEBB**, REALTOR® Trinity@TomSmithHomes.com 601.990.5070 office | 769.218.7860 cell



TomSmith lomes.com Information is believed to be accurate but not guaranteed.

and

a











(EndReper

BEST



call me today! Tom

TRINITY WEBB, REALTOR® Trinity@TomSmithHomes.com 601.990.5070 office | 769.218.7860 cell



TomSmithLandandHomes.com



Aerial Map





## Ownership Map





## Directional Map

507 W Minnesota Street Brookhaven, MS 39602

Directions from Brookhaven, MS: Turn left onto Brookway Blvd and travel 1.1 miles. Turn right onto US-51 S and travel 0.3 miles. Turn left onto W Chippewa Street and travel 0.3 miles. Turn right onto Becker Street and travel 299 feet. Turn left onto W Minnesota Street and the home will be on the right in 318 feet.