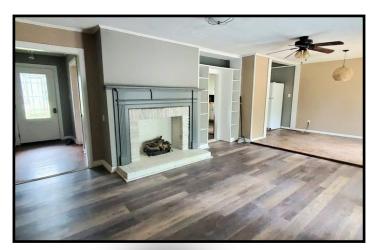

## \$175,000

507 W Minnesota St Brookhaven, MS 39602

This four bedroom, three bath Lincoln County, MS home is in a desirable location in the heart of Brookhaven! The home offers lots of room to grow. The den is spacious with a fireplace and doors leading to the backyard with the huge new deck, perfect for summer entertaining! The spacious kitchen offers an electric cooktop, butcher block countertops, Chicago style brick floors and a huge island for storing many kitchen accessories! The bedrooms are a good size and each bathroom is larger than your standard bathroom. A large two-story shop is located in the back yard, adding tons of storage/play areas. Call Trinity to schedule a viewing!