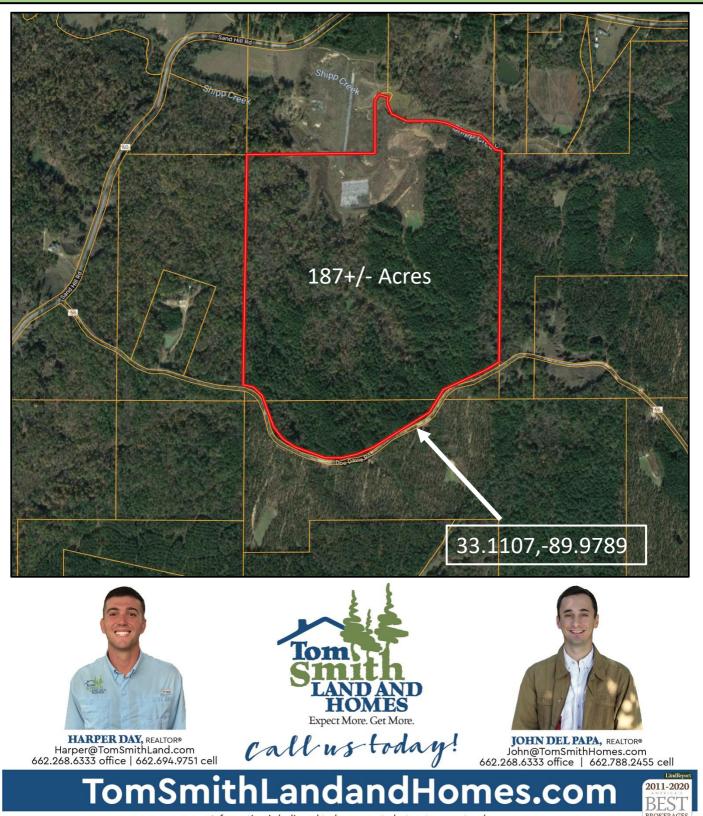

## **Aerial Map**

## 187+/- Acres in Holmes County, MS Recreational Hunting Tract and Potential Timber Investment

Have you been looking for your next hunting or investment property? Look no further than this 187+/- Acre tract in Holmes County, MS. Located 45 minutes from Madison, MS, this tract is the weekend get away you need! The property consists of mixed-aged and mixed timber type. The rolling topography, pine hills, hardwood bottoms, and multiple food plot sites offer ample bedding and vegetation for various wildlife species. With 3,400+/- feet of dirt road frontage and internal ATV roads, this property is accessible with ease. Located on the back-side of the property Shipp Creek backed by a levee, holding water periodically throughout the year. This property is a must see! Water is located on Doc Davis Road. The cabin on property does not convey with new ownership. For more information or to schedule a showing, contact John Delpapa or Harper Day!