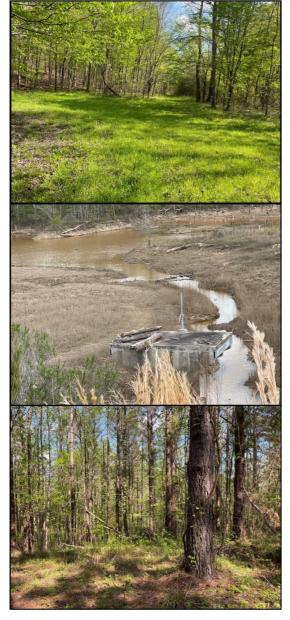

## 187+/- Acres in Holmes County, MS Recreational Hunting Tract and Potential Timber Investment

Have you been looking for your next hunting or investment property? Look no further than this 187+/- Acre tract in Holmes County, MS. Located 45 minutes from Madison, MS, this tract is the weekend get away you need! The property consists of mixed-aged and mixed timber type. The rolling topography, pine hills, hardwood bottoms, and multiple food plot sites offer ample bedding and vegetation for various wildlife species. With 3,400+/- feet of dirt road frontage and internal ATV roads, this property is accessible with ease. Located on the back-side of the property Shipp Creek backed by a levee, holding water periodically throughout the year. This property is a must see! Water is located on Doc Davis Road. The cabin on property does not convey with new ownership. For more information or to schedule a showing, contact John Delpapa or Harper Day!