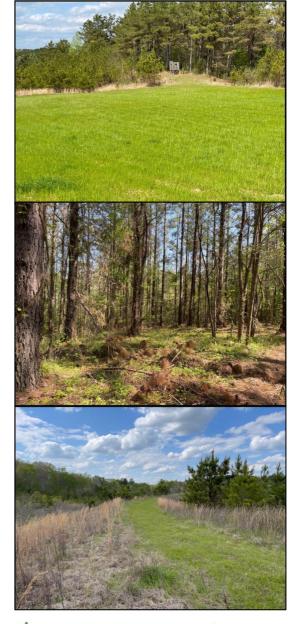

## 187+/- Acres in Holmes County, MS Recreational Hunting Tract and Potential Timber Investment

Have you been looking for your next hunting or investment property? Look no further than this 187+/- Acre tract in Holmes County, MS. Located 45 minutes from Madison, MS, this tract is the weekend get away you need! The property consists of mixed-aged and mixed timber type. The rolling topography, pine hills, hardwood bottoms, and multiple food plot sites offer ample bedding and vegetation for various wildlife species. With 3,400+/- feet of dirt road frontage and internal ATV roads, this property is accessible with ease. Located on the back-side of the property Shipp Creek backed by a levee, holding water periodically throughout the year. This property is a must see! Water is located on Doc Davis Road. The cabin on property does not convey with new ownership. For more information or to schedule a showing, contact John Delpapa or Harper Day!