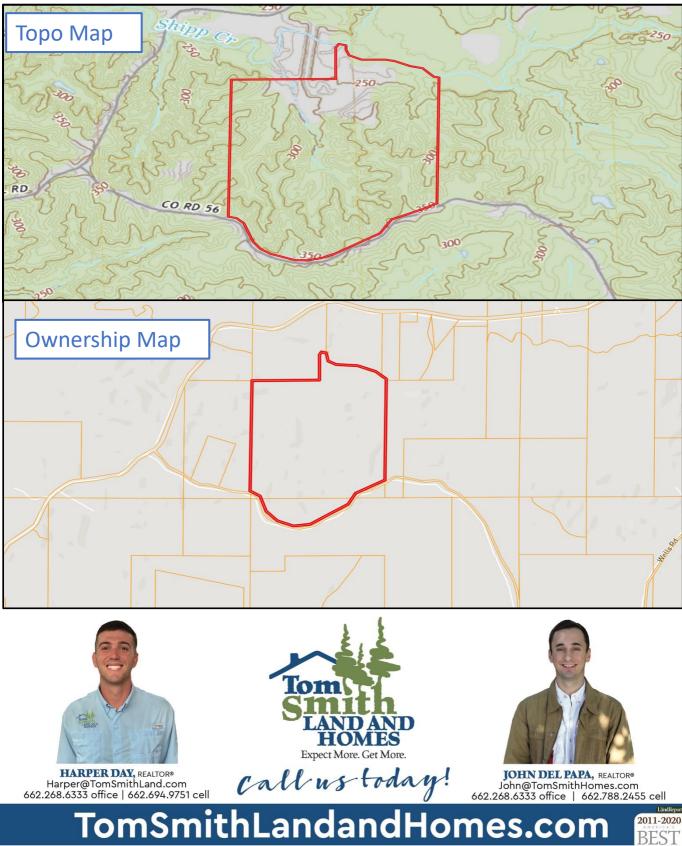

## 187+/- Acres in Holmes County, MS Recreational Hunting Tract and Potential Timber Investment

Have you been looking for your next hunting or investment property? Look no further than this 187+/- Acre tract in Holmes County, MS. Located 45 minutes from Madison, MS, this tract is the weekend get away you need! The property consists of mixed-aged and mixed timber type. The rolling topography, pine hills, hardwood bottoms, and multiple food plot sites offer ample bedding and vegetation for various wildlife species. With 3,400+/- feet of dirt road frontage and internal ATV roads, this property is accessible with ease. Located on the back-side of the property Shipp Creek backed by a levee, holding water periodically throughout the year. This property is a must see! Water is located on Doc Davis Road. The cabin on property does not convey with new ownership. For more information or to schedule a showing, contact John Delpapa or Harper Day!