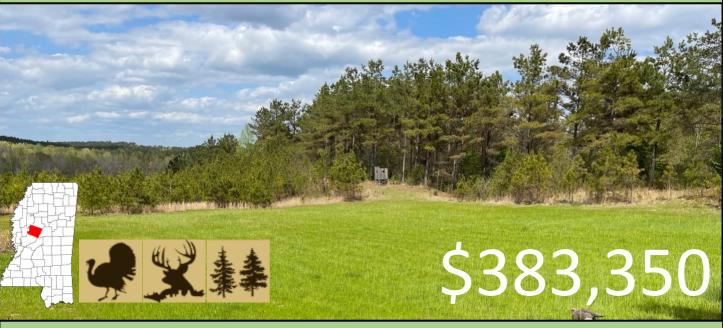

## 187+/- Acres in Holmes County, MS Recreational Hunting Tract and Potential Timber Investment

Have you been looking for your next hunting or investment property? Look no further than this 187+/- Acre tract in Holmes County, MS. Located 45 minutes from Madison, MS, this tract is the weekend get away you need! The property consists of mixed-aged and mixed timber type. The rolling topography, pine hills, hardwood bottoms, and multiple food plot sites offer ample bedding and vegetation for various wildlife species. With 3,400+/- feet of dirt road frontage and internal ATV roads, this property is accessible with ease. Located on the back-side of the property Shipp Creek backed by a levee, holding water periodically throughout the year. This property is a must see! Water is located on Doc Davis Road. The cabin on property does not convey with new ownership. For more information or to schedule a showing, contact John Delpapa or Harper Day!