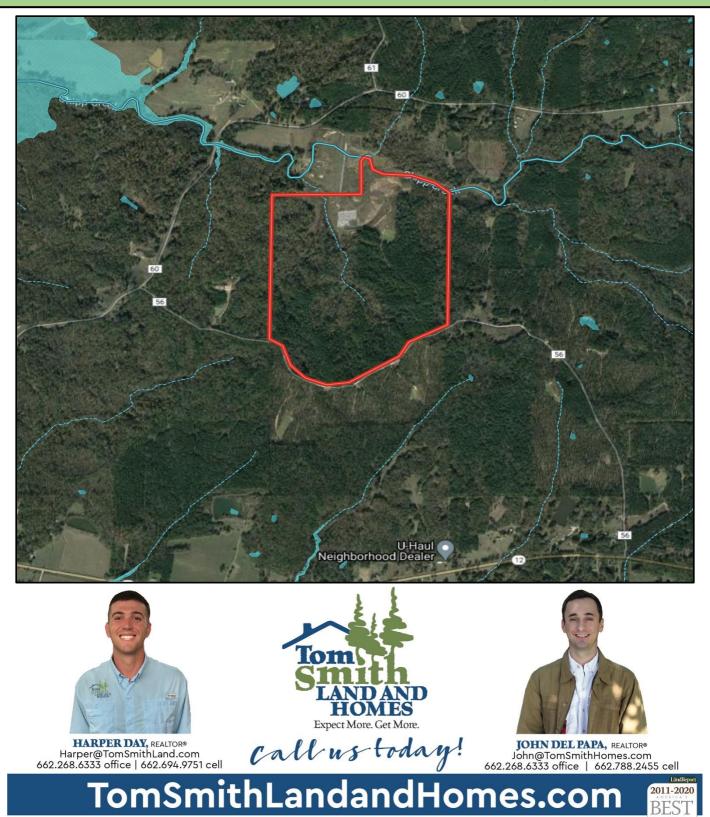

## 187+/- Acres in Holmes County, MS Recreational Hunting Tract and Potential Timber Investment

Have you been looking for your next hunting or investment property? Look no further than this 187+/- Acre tract in Holmes County, MS. Located 45 minutes from Madison, MS, this tract is the weekend get away you need! The property consists of mixed-aged and mixed timber type. The rolling topography, pine hills, hardwood bottoms, and multiple food plot sites offer ample bedding and vegetation for various wildlife species. With 3,400+/- feet of dirt road frontage and internal ATV roads, this property is accessible with ease. Located on the back-side of the property Shipp Creek backed by a levee, holding water periodically throughout the year. This property is a must see! Water is located on Doc Davis Road. The cabin on property does not convey with new ownership. For more information or to schedule a showing, contact John Delpapa or Harper Day!

## **Aerial Map**