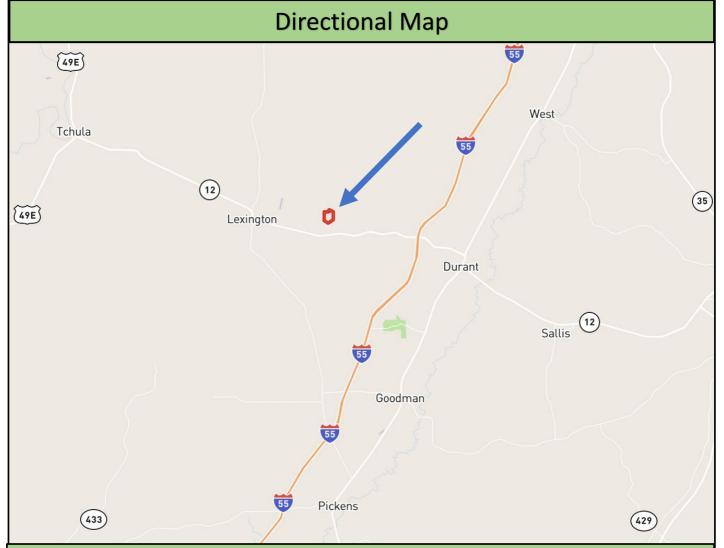

Directions From from intersection of I-55 and Gluckstadt Road in Madison, MS: Travel northeast on I-55 N for 43.7 miles. Take exit 156 to merge onto MS-12 and travel 4.6 miles. Make a right turn onto Doc Davis road and travel 1.2 miles. The property will be on your right. <u>GOOGLE MAP HERE</u>