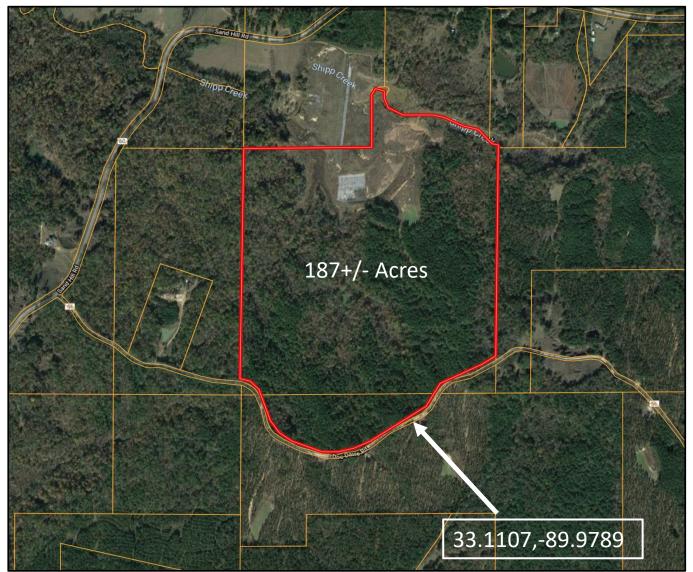

### 187+/- Acres in Holmes County, MS

Recreational Hunting Tract and Potential Timber Investment

Have you been looking for your next hunting or investment property? Look no further than this 187+/- Acre tract in Holmes County, MS. Located just 45 minutes from Madison, MS, this tract is the weekend get away you need! The property consists of mixed-aged and mixed timber type. The rolling topography, pine hills, hardwood bottoms, and multiple food plot sites offer ample bedding and vegetation for various wildlife species. With 3,400+/- feet of dirt road frontage and internal ATV roads, this property is accessible with ease. Located on the back-side of the property Shipp Creek backed by a levee, holding water periodically throughout the year. This property is a must see! Water is located on Doc Davis Road. The cabin on property does not convey with new ownership. For more information or to schedule a showing, contact Mike Odom!

#### **Aerial Map**