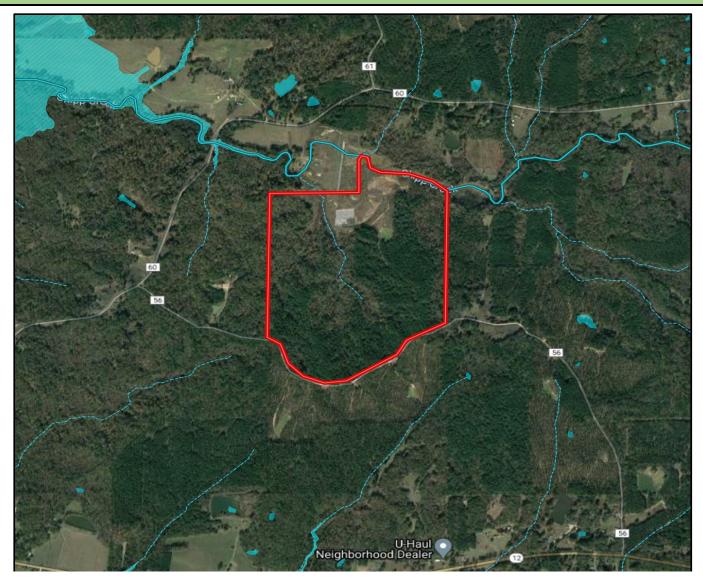

onto Doc Davis road and travel 1.2 miles. The property will be on your right. <u>GOOGLE MAP HERE</u>



MIKE ODOM REALTOR®

Office: 601.898.2772 Cell: 601.927.5018

MikeOdom@TomSmithLand.com













## MIKE ODOM REALTOR®

Office: 601.898.2772 Cell: 601.927.5018

MikeOdom@TomSmithLand.com



# A Real Estate Expert You Can Trust TomSmithLandandHomes.com









#### MIKE ODOM REALTOR®

Office: 601.898.2772 Cell: 601.927.5018

 ${\bf Mike Odom@Tom Smith Land.com}$ 



#### **Aerial Map**





### MIKE **ODOM**REALTOR®

Office: 601.898.2772 Cell: 601.927.5018

MikeOdom@TomSmithLand.com





### MIKE ODOM REALTOR®

Office: 601.898.2772 Cell: 601.927.5018

MikeOdom@TomSmithLand.com



## A Real Estate Expert You Can Trust TomSmithLandandHomes.com



#### FEMA Flood and Water Feature Map



### MIKE ODOM REALTOR®

Office: 601.898.2772 Cell: 601.927.5018

MikeOdom@TomSmithLand.com



## A Real Estate Expert You Can Trust TomSmithLandandHomes.com





<u>Directions From from intersection of I-55 and Gluckstadt Road in Madison, MS:</u> Travel northeast on I-55 N for 43.7 miles. Take exit 156 to merge onto MS-12 and travel 4.6 miles. Make a right turn onto Doc Davis road and travel 1.2 miles. The property will be on your right. <u>GOOGLE MAP HERE</u>



#### MIKE ODOM

Office: 601.898.2772 Cell: 601.927.5018

MikeOdom@TomSmithLand.com