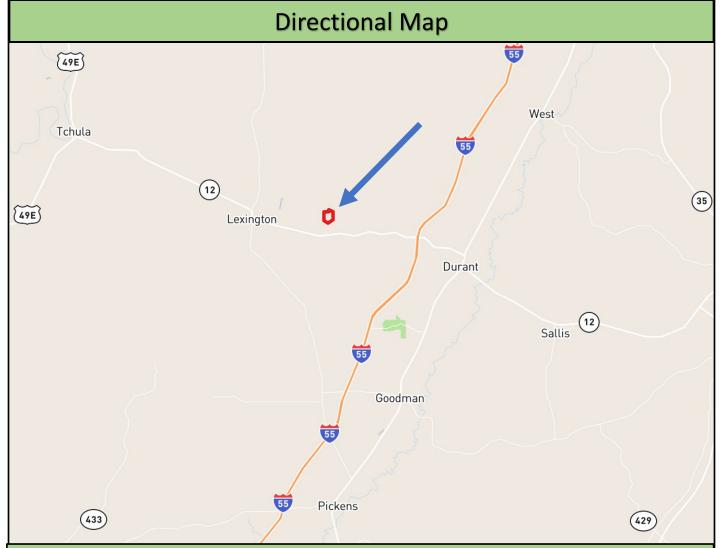

<u>Directions From from intersection of I-55 and Gluckstadt Road in Madison, MS:</u> Travel northeast on I-55 N for 43.7 miles. Take exit 156 to merge onto MS-12 and travel 4.6 miles. Make a right turn onto Doc Davis road and travel 1.2 miles. The property will be on your right. <u>GOOGLE MAP HERE</u>