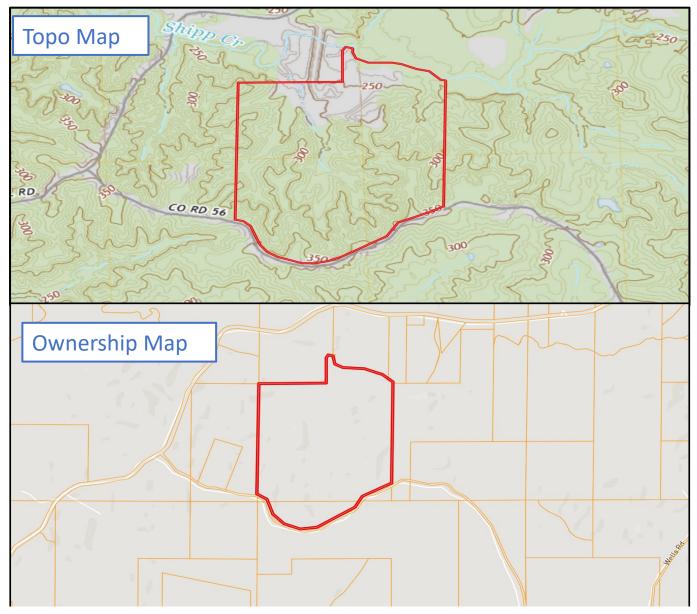

### 187+/- Acres in Holmes County, MS

Recreational Hunting Tract and Potential Timber Investment

Have you been looking for your next hunting or investment property? Look no further than this 187+/- Acre tract in Holmes County, MS. Located just 45 minutes from Madison, MS, this tract is the weekend get away you need! The property consists of mixed-aged and mixed timber type. The rolling topography, pine hills, hardwood bottoms, and multiple food plot sites offer ample bedding and vegetation for various wildlife species. With 3,400+/- feet of dirt road frontage and internal ATV roads, this property is accessible with ease. Located on the back-side of the property Shipp Creek backed by a levee, holding water periodically throughout the year. This property is a must see! Water is located on Doc Davis Road. The cabin on property does not convey with new ownership. For more information or to schedule a showing, contact Mike Odom!