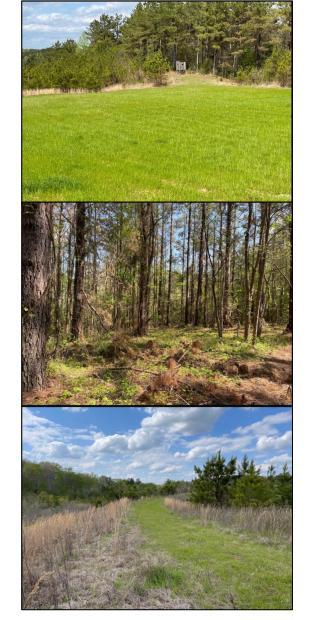

### 187+/- Acres in Holmes County, MS

Recreational Hunting Tract and Potential Timber Investment

Have you been looking for your next hunting or investment property? Look no further than this 187+/- Acre tract in Holmes County, MS. Located just 45 minutes from Madison, MS, this tract is the weekend get away you need! The property consists of mixed-aged and mixed timber type. The rolling topography, pine hills, hardwood bottoms, and multiple food plot sites offer ample bedding and vegetation for various wildlife species. With 3,400+/- feet of dirt road frontage and internal ATV roads, this property is accessible with ease. Located on the back-side of the property Shipp Creek backed by a levee, holding water periodically throughout the year. This property is a must see! Water is located on Doc Davis Road. The cabin on property does not convey with new ownership. For more information or to schedule a showing, contact Mike Odom!