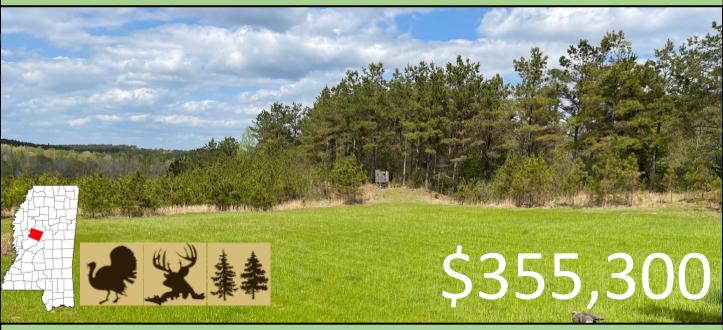

### 187+/- Acres in Holmes County, MS

Recreational Hunting Tract and Potential Timber Investment

Have you been looking for your next hunting or investment property? Look no further than this 187+/- Acre tract in Holmes County, MS. Located just 45 minutes from Madison, MS, this tract is the weekend get away you need! The property consists of mixed-aged and mixed timber type. The rolling topography, pine hills, hardwood bottoms, and multiple food plot sites offer ample bedding and vegetation for various wildlife species. With 3,400+/- feet of dirt road frontage and internal ATV roads, this property is accessible with ease. Located on the back-side of the property Shipp Creek backed by a levee, holding water periodically throughout the year. This property is a must see! Water is located on Doc Davis Road. The cabin on property does not convey with new ownership. For more information or to schedule a showing, contact Mike Odom!