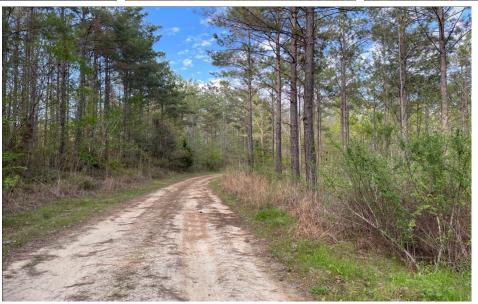

### 187+/- Acres in Holmes County, MS

Recreational Hunting Tract and Potential Timber Investment

Have you been looking for your next hunting or investment property? Look no further than this 187+/- Acre tract in Holmes County, MS. Located just 45 minutes from Madison, MS, this tract is the weekend get away you need! The property consists of mixed-aged and mixed timber type. The rolling topography, pine hills, hardwood bottoms, and multiple food plot sites offer ample bedding and vegetation for various wildlife species. With 3,400+/- feet of dirt road frontage and internal ATV roads, this property is accessible with ease. Located on the back-side of the property Shipp Creek backed by a levee, holding water periodically throughout the year. This property is a must see! Water is located on Doc Davis Road. The cabin on property does not convey with new ownership. For more information or to schedule a showing, contact Mike Odom!