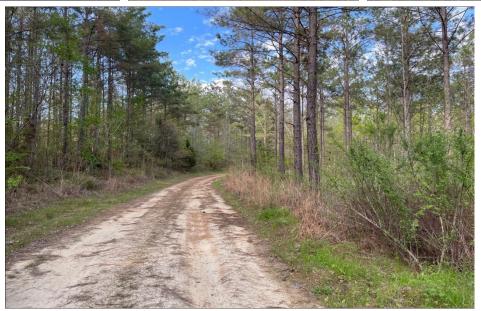

## 187+/- Acres in Holmes County, MS

Recreational Hunting Tract and Potential Timber Investment

Have you been looking for your next hunting or investment property? Look no further than this 187+/- Acre tract in Holmes County, MS. Located 45 minutes from Madison, MS, this tract is the weekend get away you need! The property consists of mixed-aged and mixed timber type. The rolling topography, pine hills, hardwood bottoms, and multiple food plot sites offer ample bedding and vegetation for various wildlife species. With 3,400+/- feet of dirt road frontage and internal ATV roads, this property is accessible with ease. Located on the back-side of the property Shipp Creek backed by a levee, holding water periodically throughout the year. This property is a must see! Water is located on Doc Davis Road. The cabin on property does not convey with new ownership. For more information or to schedule a showing, contact John Delpapa or Harper Day!