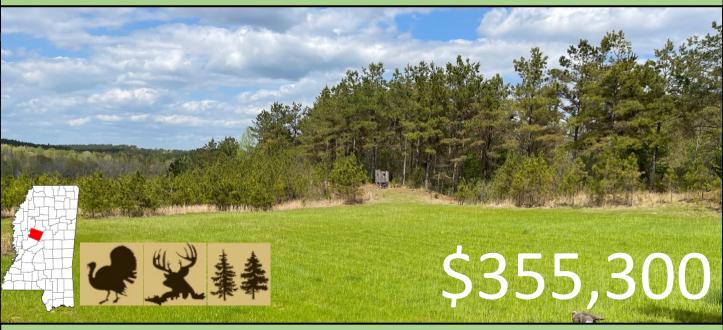

## 187+/- Acres in Holmes County, MS

Recreational Hunting Tract and Potential Timber Investment

Have you been looking for your next hunting or investment property? Look no further than this 187+/- Acre tract in Holmes County, MS. Located 45 minutes from Madison, MS, this tract is the weekend get away you need! The property consists of mixed-aged and mixed timber type. The rolling topography, pine hills, hardwood bottoms, and multiple food plot sites offer ample bedding and vegetation for various wildlife species. With 3,400+/- feet of dirt road frontage and internal ATV roads, this property is accessible with ease. Located on the back-side of the property Shipp Creek backed by a levee, holding water periodically throughout the year. This property is a must see! Water is located on Doc Davis Road. The cabin on property does not convey with new ownership. For more information or to schedule a showing, contact John Delpapa or Harper Day!