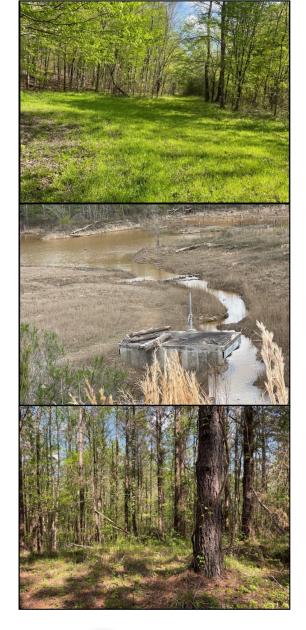

## 187+/- Acres in Holmes County, MS

Recreational Hunting Tract and Potential Timber Investment

Have you been looking for your next hunting or investment property? Look no further than this 187+/- Acre tract in Holmes County, MS. Located 45 minutes from Madison, MS, this tract is the weekend get away you need! The property consists of mixed-aged and mixed timber type. The rolling topography, pine hills, hardwood bottoms, and multiple food plot sites offer ample bedding and vegetation for various wildlife species. With 3,400+/- feet of dirt road frontage and internal ATV roads, this property is accessible with ease. Located on the back-side of the property Shipp Creek backed by a levee, holding water periodically throughout the year. This property is a must see! Water is located on Doc Davis Road. The cabin on property does not convey with new ownership. For more information or to schedule a showing, contact John Delpapa or Harper Day!