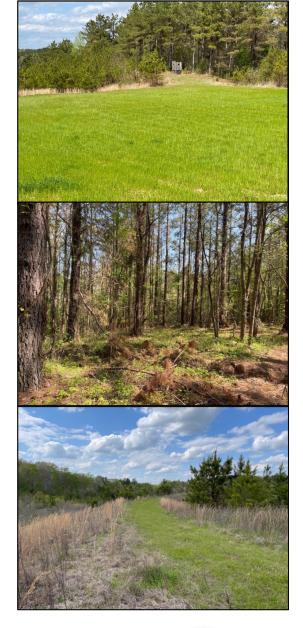

## 187+/- Acres in Holmes County, MS

Recreational Hunting Tract and Potential Timber Investment

Have you been looking for your next hunting or investment property? Look no further than this 187+/- Acre tract in Holmes County, MS. Located 45 minutes from Madison, MS, this tract is the weekend get away you need! The property consists of mixed-aged and mixed timber type. The rolling topography, pine hills, hardwood bottoms, and multiple food plot sites offer ample bedding and vegetation for various wildlife species. With 3,400+/- feet of dirt road frontage and internal ATV roads, this property is accessible with ease. Located on the back-side of the property Shipp Creek backed by a levee, holding water periodically throughout the year. This property is a must see! Water is located on Doc Davis Road. The cabin on property does not convey with new ownership. For more information or to schedule a showing, contact John Delpapa or Harper Day!