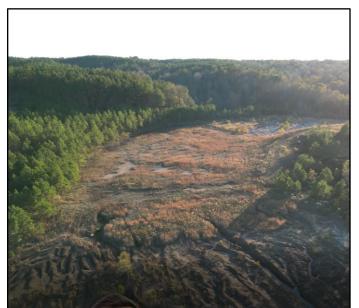

#### 187+/- Acres in Holmes County, MS

Recreational Hunting Tract and Potential Timber Investment

Have you been looking for your next hunting or investment property? Look no further than this 187+/- Acre tract in Holmes County, MS. Located 45 minutes from Madison, MS, this tract is the weekend get away you need! The property consists of mixed-aged and mixed timber type. The rolling topography, pine hills, hardwood bottoms, and multiple food plot sites offer ample bedding and vegetation for various wildlife species. With 3,400+/- feet of dirt road frontage and internal ATV roads, this property is accessible with ease. Located on the back-side of the property Shipp Creek backed by a levee, holding water periodically throughout the year. This property is a must see! Water is located on Doc Davis Road. The cabin on property does not convey with new ownership. For more information or to schedule a showing, contact John Delpapa!