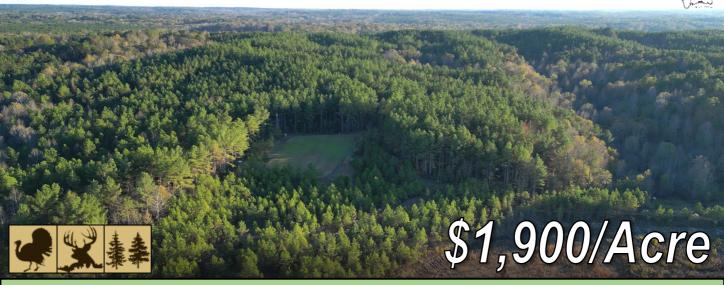

#### 187+/- Acres in Holmes County, MS

Recreational Hunting Tract and Potential Timber Investment

Have you been looking for your next hunting or investment property? Look no further than this 187+/- Acre tract in Holmes County, MS. Located 45 minutes from Madison, MS, this tract is the weekend get away you need! The property consists of mixed-aged and mixed timber type. The rolling topography, pine hills, hardwood bottoms, and multiple food plot sites offer ample bedding and vegetation for various wildlife species. With 3,400+/- feet of dirt road frontage and internal ATV roads, this property is accessible with ease. Located on the back-side of the property Shipp Creek backed by a levee, holding water periodically throughout the year. This property is a must see! Water is located on Doc Davis Road. The cabin on property does not convey with new ownership. For more information or to schedule a showing, contact John Delpapa!