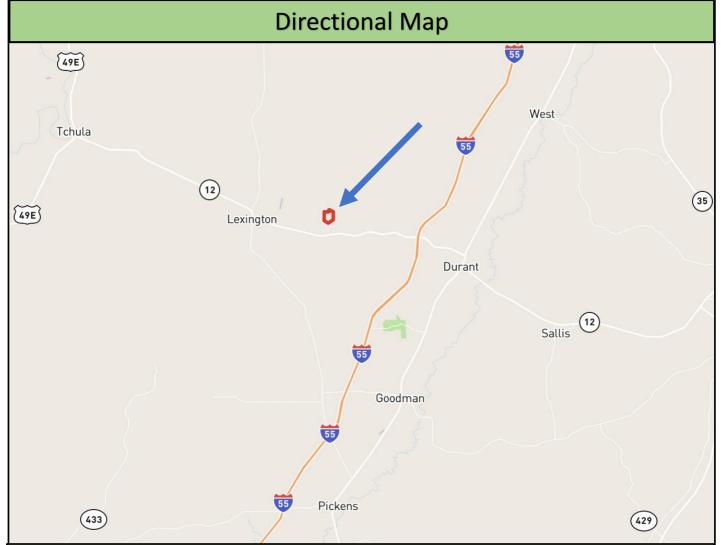

<u>Directions From from intersection of I-55 and Gluckstadt Road in Madison, MS:</u> Travel northeast on I-55 N for 43.7 miles. Take exit 156 to merge onto MS-12 and travel 4.6 miles. Make a right turn onto Doc Davis road and travel 1.2 miles. The property will be on your right. <u>GOOGLE MAP HERE</u>

# TomSmithLandandHomes.com

<u>Directions From from intersection of I-55 and Gluckstadt Road in Madison, MS:</u> Travel northeast on I-55 N for 43.7 miles. Take exit 156 to merge onto MS-12 and travel 4.6 miles. Make a right turn onto Doc Davis road and travel 1.2 miles. The property will be on your right. GOOGLE MAP HERE