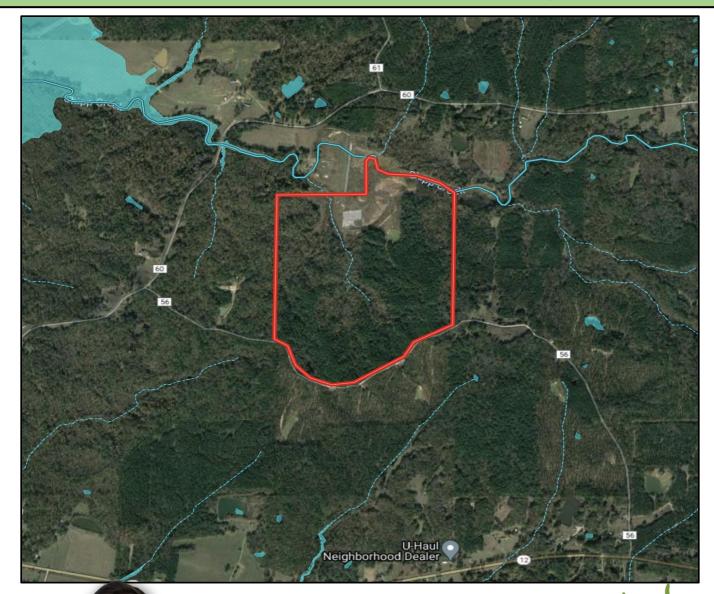

#### **Aerial Map**

Call me today!

JOHN DELPAPA, REALTOR \*
John@TomSmithLand.com
662.268.6333 office | 662.788.2455 cell

Licensed in MS & AL | MS Registered Forestor | Associate Wildlife Biologist

#### 187+/- Acres in Holmes County, MS

Recreational Hunting Tract and Potential Timber Investment

Have you been looking for your next hunting or investment property? Look no further than this 187+/- Acre tract in Holmes County, MS. Located 45 minutes from Madison, MS, this tract is the weekend get away you need! The property consists of mixed-aged and mixed timber type. The rolling topography, pine hills, hardwood bottoms, and multiple food plot sites offer ample bedding and vegetation for various wildlife species. With 3,400+/- feet of dirt road frontage and internal ATV roads, this property is accessible with ease. Located on the back-side of the property Shipp Creek backed by a levee, holding water periodically throughout the year. This property is a must see! Water is located on Doc Davis Road. The cabin on property does not convey with new ownership. For more information or to schedule a showing, contact John Delpapa!