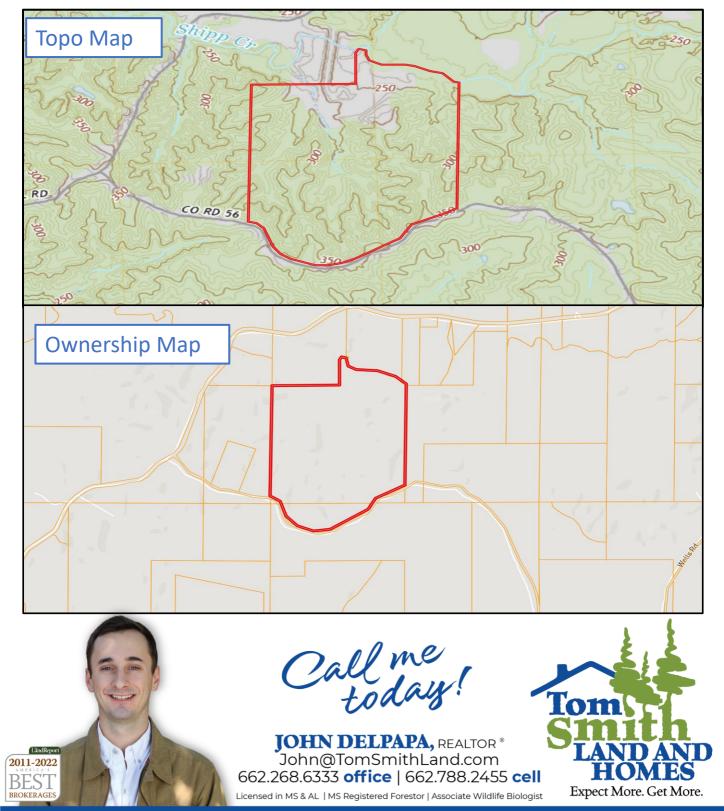

#### 187+/- Acres in Holmes County, MS

Recreational Hunting Tract and Potential Timber Investment

Have you been looking for your next hunting or investment property? Look no further than this 187+/- Acre tract in Holmes County, MS. Located 45 minutes from Madison, MS, this tract is the weekend get away you need! The property consists of mixed-aged and mixed timber type. The rolling topography, pine hills, hardwood bottoms, and multiple food plot sites offer ample bedding and vegetation for various wildlife species. With 3,400+/- feet of dirt road frontage and internal ATV roads, this property is accessible with ease. Located on the back-side of the property Shipp Creek backed by a levee, holding water periodically throughout the year. This property is a must see! Water is located on Doc Davis Road. The cabin on property does not convey with new ownership. For more information or to schedule a showing, contact John Delpapa!