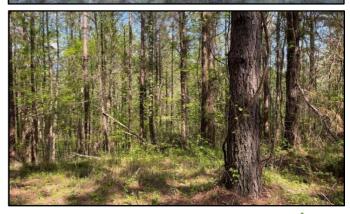

#### 187+/- Acres in Holmes County, MS

Recreational Hunting Tract and Potential Timber Investment

Have you been looking for your next hunting or investment property? Look no further than this 187+/- Acre tract in Holmes County, MS. Located 45 minutes from Madison, MS, this tract is the weekend get away you need! The property consists of mixed-aged and mixed timber type. The rolling topography, pine hills, hardwood bottoms, and multiple food plot sites offer ample bedding and vegetation for various wildlife species. With 3,400+/- feet of dirt road frontage and internal ATV roads, this property is accessible with ease. Located on the back-side of the property Shipp Creek backed by a levee, holding water periodically throughout the year. This property is a must see! Water is located on Doc Davis Road. The cabin on property does not convey with new ownership. For more information or to schedule a showing, contact John Delpapa!