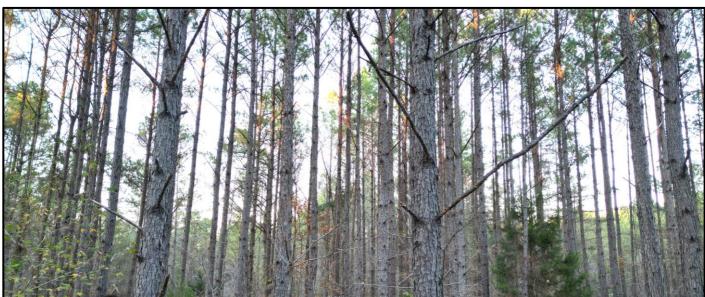

#### 187+/- Acres in Holmes County, MS

Recreational Hunting Tract and Potential Timber Investment

Have you been looking for your next hunting or investment property? Look no further than this 187+/- Acre tract in Holmes County, MS. Located 45 minutes from Madison, MS, this tract is the weekend get away you need! The property consists of mixed-aged and mixed timber type. The rolling topography, pine hills, hardwood bottoms, and multiple food plot sites offer ample bedding and vegetation for various wildlife species. With 3,400+/- feet of dirt road frontage and internal ATV roads, this property is accessible with ease. Located on the back-side of the property Shipp Creek backed by a levee, holding water periodically throughout the year. This property is a must see! Water is located on Doc Davis Road. The cabin on property does not convey with new ownership. For more information or to schedule a showing, contact John Delpapa!