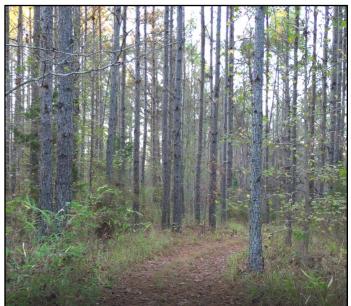

#### 187+/- Acres in Holmes County, MS

Recreational Hunting Tract and Potential Timber Investment

Have you been looking for your next hunting or investment property? Look no further than this 187+/- Acre tract in Holmes County, MS. Located 45 minutes from Madison, MS, this tract is the weekend get away you need! The property consists of mixed-aged and mixed timber type. The rolling topography, pine hills, hardwood bottoms, and multiple food plot sites offer ample bedding and vegetation for various wildlife species. With 3,400+/- feet of dirt road frontage and internal ATV roads, this property is accessible with ease. Located on the back-side of the property Shipp Creek backed by a levee, holding water periodically throughout the year. This property is a must see! Water is located on Doc Davis Road. The cabin on property does not convey with new ownership. For more information or to schedule a showing, contact John Delpapa!