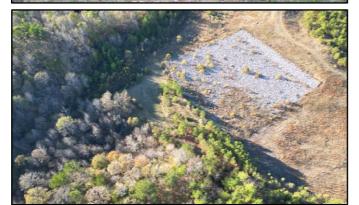

#### 187+/- Acres in Holmes County, MS

Recreational Hunting Tract and Potential Timber Investment

Have you been looking for your next hunting or investment property? Look no further than this 187+/- Acre tract in Holmes County, MS. Located 45 minutes from Madison, MS, this tract is the weekend get away you need! The property consists of mixed-aged and mixed timber type. The rolling topography, pine hills, hardwood bottoms, and multiple food plot sites offer ample bedding and vegetation for various wildlife species. With 3,400+/- feet of dirt road frontage and internal ATV roads, this property is accessible with ease. Located on the back-side of the property Shipp Creek backed by a levee, holding water periodically throughout the year. This property is a must see! Water is located on Doc Davis Road. The cabin on property does not convey with new ownership. For more information or to schedule a showing, contact John Delpapa!