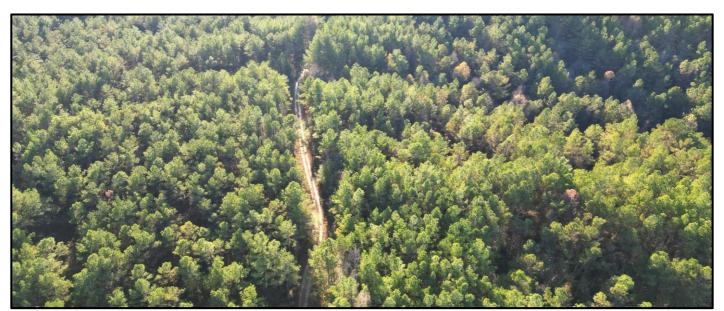

#### 187+/- Acres in Holmes County, MS

Recreational Hunting Tract and Potential Timber Investment

Have you been looking for your next hunting or investment property? Look no further than this 187+/- Acre tract in Holmes County, MS. Located 45 minutes from Madison, MS, this tract is the weekend get away you need! The property consists of mixed-aged and mixed timber type. The rolling topography, pine hills, hardwood bottoms, and multiple food plot sites offer ample bedding and vegetation for various wildlife species. With 3,400+/- feet of dirt road frontage and internal ATV roads, this property is accessible with ease. Located on the back-side of the property Shipp Creek backed by a levee, holding water periodically throughout the year. This property is a must see! Water is located on Doc Davis Road. The cabin on property does not convey with new ownership. For more information or to schedule a showing, contact John Delpapa!