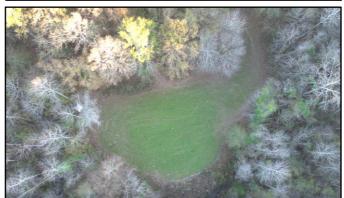

#### 187+/- Acres in Holmes County, MS

Recreational Hunting Tract and Potential Timber Investment

Have you been looking for your next hunting or investment property? Look no further than this 187+/- Acre tract in Holmes County, MS. Located 45 minutes from Madison, MS, this tract is the weekend get away you need! The property consists of mixed-aged and mixed timber type. The rolling topography, pine hills, hardwood bottoms, and multiple food plot sites offer ample bedding and vegetation for various wildlife species. With 3,400+/- feet of dirt road frontage and internal ATV roads, this property is accessible with ease. Located on the back-side of the property Shipp Creek backed by a levee, holding water periodically throughout the year. This property is a must see! Water is located on Doc Davis Road. The cabin on property does not convey with new ownership. For more information or to schedule a showing, contact John Delpapa!