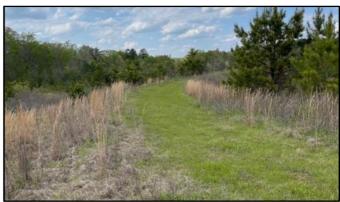

#### 187+/- Acres in Holmes County, MS

Recreational Hunting Tract and Potential Timber Investment

Have you been looking for your next hunting or investment property? Look no further than this 187+/- Acre tract in Holmes County, MS. Located 45 minutes from Madison, MS, this tract is the weekend get away you need! The property consists of mixed-aged and mixed timber type. The rolling topography, pine hills, hardwood bottoms, and multiple food plot sites offer ample bedding and vegetation for various wildlife species. With 3,400+/- feet of dirt road frontage and internal ATV roads, this property is accessible with ease. Located on the back-side of the property Shipp Creek backed by a levee, holding water periodically throughout the year. This property is a must see! Water is located on Doc Davis Road. The cabin on property does not convey with new ownership. For more information or to schedule a showing, contact John Delpapa!