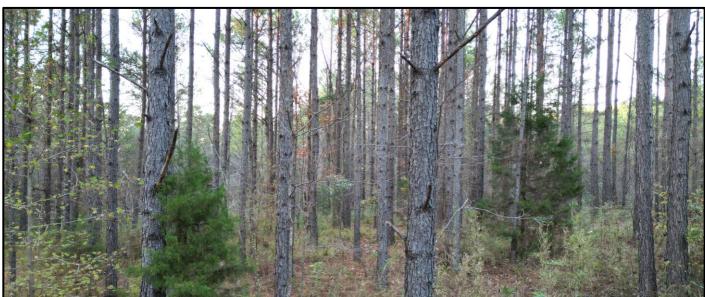

#### 187+/- Acres in Holmes County, MS

Recreational Hunting Tract and Potential Timber Investment

Have you been looking for your next hunting or investment property? Look no further than this 187+/- Acre tract in Holmes County, MS. Located 45 minutes from Madison, MS, this tract is the weekend get away you need! The property consists of mixed-aged and mixed timber type. The rolling topography, pine hills, hardwood bottoms, and multiple food plot sites offer ample bedding and vegetation for various wildlife species. With 3,400+/- feet of dirt road frontage and internal ATV roads, this property is accessible with ease. Located on the back-side of the property Shipp Creek backed by a levee, holding water periodically throughout the year. This property is a must see! Water is located on Doc Davis Road. The cabin on property does not convey with new ownership. For more information or to schedule a showing, contact John Delpapa!