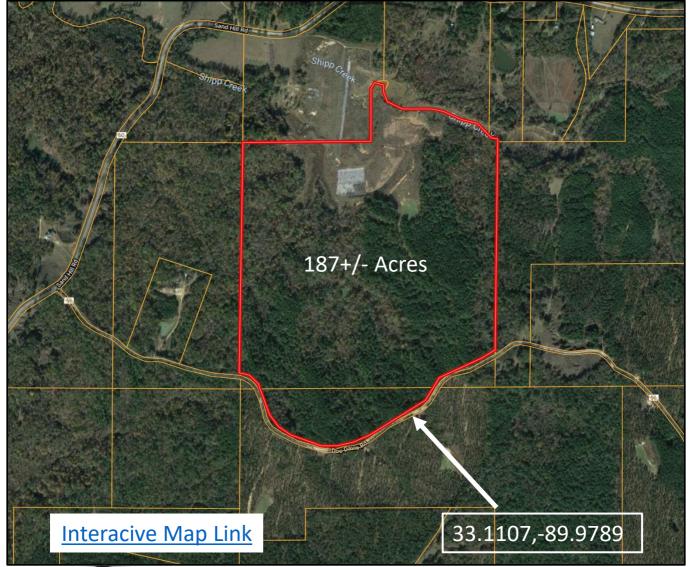

#### 187+/- Acres in Holmes County, MS

Recreational Hunting Tract and Potential Timber Investment

Have you been looking for your next hunting or investment property? Look no further than this 187+/- Acre tract in Holmes County, MS. Located 45 minutes from Madison, MS, this tract is the weekend get away you need! The property consists of mixed-aged and mixed timber type. The rolling topography, pine hills, hardwood bottoms, and multiple food plot sites offer ample bedding and vegetation for various wildlife species. With 3,400+/- feet of dirt road frontage and internal ATV roads, this property is accessible with ease. Located on the back-side of the property Shipp Creek backed by a levee, holding water periodically throughout the year. This property is a must see! Water is located on Doc Davis Road. The cabin on property does not convey with new ownership. For more information or to schedule a showing, contact John Delpapa!

#### **Aerial Map**

Call me today!

JOHN DELPAPA, REALTOR \*
John@TomSmithLand.com
662.268.6333 office | 662.788.2455 cell

Licensed in MS & AL | MS Registered Forestor | Associate Wildlife Biologist