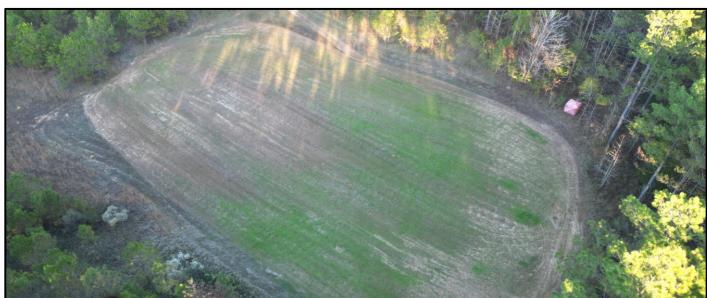

#### 187+/- Acres in Holmes County, MS

Recreational Hunting Tract and Potential Timber Investment

Have you been looking for your next hunting or investment property? Look no further than this 187+/- Acre tract in Holmes County, MS. Located 45 minutes from Madison, MS, this tract is the weekend get away you need! The property consists of mixed-aged and mixed timber type. The rolling topography, pine hills, hardwood bottoms, and multiple food plot sites offer ample bedding and vegetation for various wildlife species. With 3,400+/- feet of dirt road frontage and internal ATV roads, this property is accessible with ease. Located on the back-side of the property Shipp Creek backed by a levee, holding water periodically throughout the year. This property is a must see! Water is located on Doc Davis Road. The cabin on property does not convey with new ownership. For more information or to schedule a showing, contact John Delpapa!