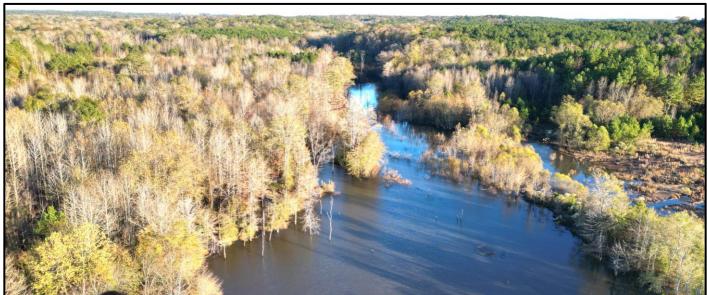

#### 187+/- Acres in Holmes County, MS

Recreational Hunting Tract and Potential Timber Investment

Have you been looking for your next hunting or investment property? Look no further than this 187+/- Acre tract in Holmes County, MS. Located 45 minutes from Madison, MS, this tract is the weekend get away you need! The property consists of mixed-aged and mixed timber type. The rolling topography, pine hills, hardwood bottoms, and multiple food plot sites offer ample bedding and vegetation for various wildlife species. With 3,400+/- feet of dirt road frontage and internal ATV roads, this property is accessible with ease. Located on the back-side of the property Shipp Creek backed by a levee, holding water periodically throughout the year. This property is a must see! Water is located on Doc Davis Road. The cabin on property does not convey with new ownership. For more information or to schedule a showing, contact John Delpapa!