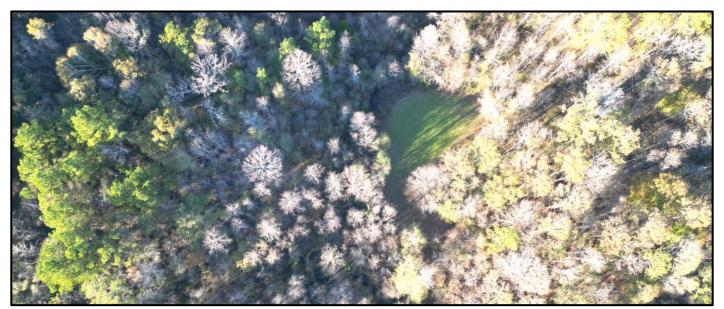

#### 187+/- Acres in Holmes County, MS

Recreational Hunting Tract and Potential Timber Investment

Have you been looking for your next hunting or investment property? Look no further than this 187+/- Acre tract in Holmes County, MS. Located 45 minutes from Madison, MS, this tract is the weekend get away you need! The property consists of mixed-aged and mixed timber type. The rolling topography, pine hills, hardwood bottoms, and multiple food plot sites offer ample bedding and vegetation for various wildlife species. With 3,400+/- feet of dirt road frontage and internal ATV roads, this property is accessible with ease. Located on the back-side of the property Shipp Creek backed by a levee, holding water periodically throughout the year. This property is a must see! Water is located on Doc Davis Road. The cabin on property does not convey with new ownership. For more information or to schedule a showing, contact John Delpapa!