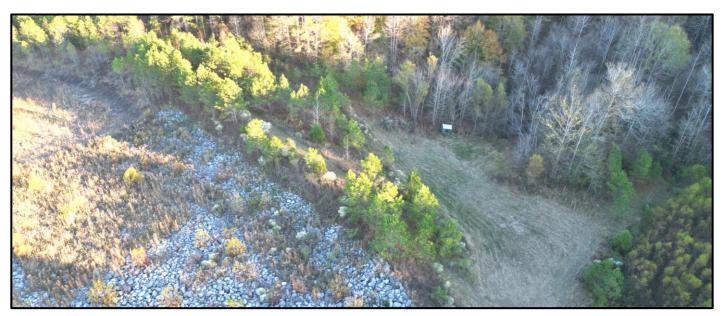

#### 187+/- Acres in Holmes County, MS

Recreational Hunting Tract and Potential Timber Investment

Have you been looking for your next hunting or investment property? Look no further than this 187+/- Acre tract in Holmes County, MS. Located 45 minutes from Madison, MS, this tract is the weekend get away you need! The property consists of mixed-aged and mixed timber type. The rolling topography, pine hills, hardwood bottoms, and multiple food plot sites offer ample bedding and vegetation for various wildlife species. With 3,400+/- feet of dirt road frontage and internal ATV roads, this property is accessible with ease. Located on the back-side of the property Shipp Creek backed by a levee, holding water periodically throughout the year. This property is a must see! Water is located on Doc Davis Road. The cabin on property does not convey with new ownership. For more information or to schedule a showing, contact John Delpapa!