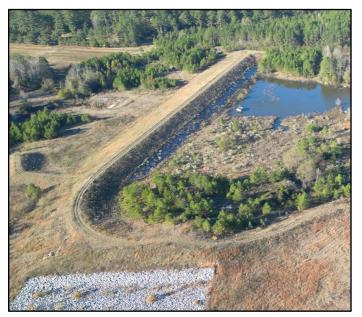

#### 187+/- Acres in Holmes County, MS

Recreational Hunting Tract and Potential Timber Investment

Have you been looking for your next hunting or investment property? Look no further than this 187+/- Acre tract in Holmes County, MS. Located 45 minutes from Madison, MS, this tract is the weekend get away you need! The property consists of mixed-aged and mixed timber type. The rolling topography, pine hills, hardwood bottoms, and multiple food plot sites offer ample bedding and vegetation for various wildlife species. With 3,400+/- feet of dirt road frontage and internal ATV roads, this property is accessible with ease. Located on the back-side of the property Shipp Creek backed by a levee, holding water periodically throughout the year. This property is a must see! Water is located on Doc Davis Road. The cabin on property does not convey with new ownership. For more information or to schedule a showing, contact John Delpapa!