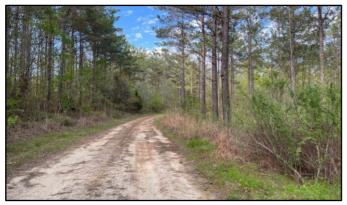

#### 187+/- Acres in Holmes County, MS

Recreational Hunting Tract and Potential Timber Investment

Have you been looking for your next hunting or investment property? Look no further than this 187+/- Acre tract in Holmes County, MS. Located 45 minutes from Madison, MS, this tract is the weekend get away you need! The property consists of mixed-aged and mixed timber type. The rolling topography, pine hills, hardwood bottoms, and multiple food plot sites offer ample bedding and vegetation for various wildlife species. With 3,400+/- feet of dirt road frontage and internal ATV roads, this property is accessible with ease. Located on the back-side of the property Shipp Creek backed by a levee, holding water periodically throughout the year. This property is a must see! Water is located on Doc Davis Road. The cabin on property does not convey with new ownership. For more information or to schedule a showing, contact John Delpapa!