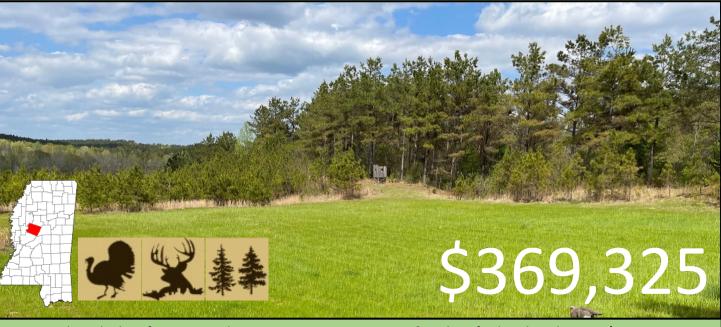

## 187+/- Acres in Holmes County, MS Recreational Hunting Tract and Potential Timber Investment

Have you been looking for your next hunting or investment property? Look no further than this 187+/- Acre tract in Holmes County, MS. Located 45 minutes from Madison, MS, this tract is the weekend get away you need! The property consists of mixed-aged and mixed timber type. The rolling topography, pine hills, hardwood bottoms, and multiple food plot sites offer ample bedding and vegetation for various wildlife species. With 3,400+/- feet of dirt road frontage and internal ATV roads, this property is accessible with ease. Located on the back-side of the property Shipp Creek backed by a levee, holding water periodically throughout the year. This property is a must see! Water is located on Doc Davis Road. The cabin on property does not convey with new ownership. For more information or to schedule a showing, contact John Delpapa or Harper Day!