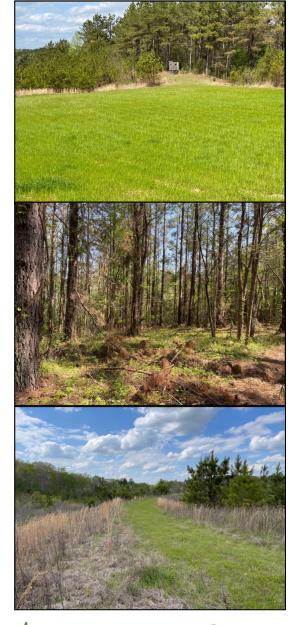

## 187+/- Acres in Holmes County, MS Recreational Hunting Tract and Potential Timber Investment

Have you been looking for your next hunting or investment property? Look no further than this 187+/- Acre tract in Holmes County, MS. Located 45 minutes from Madison, MS, this tract is the weekend get away you need! The property consists of mixed-aged and mixed timber type. The rolling topography, pine hills, hardwood bottoms, and multiple food plot sites offer ample bedding and vegetation for various wildlife species. With 3,400+/- feet of dirt road frontage and internal ATV roads, this property is accessible with ease. Located on the back-side of the property Shipp Creek backed by a levee, holding water periodically throughout the year. This property is a must see! Water is located on Doc Davis Road. The cabin on property does not convey with new ownership. For more information or to schedule a showing, contact John Delpapa or Harper Day!