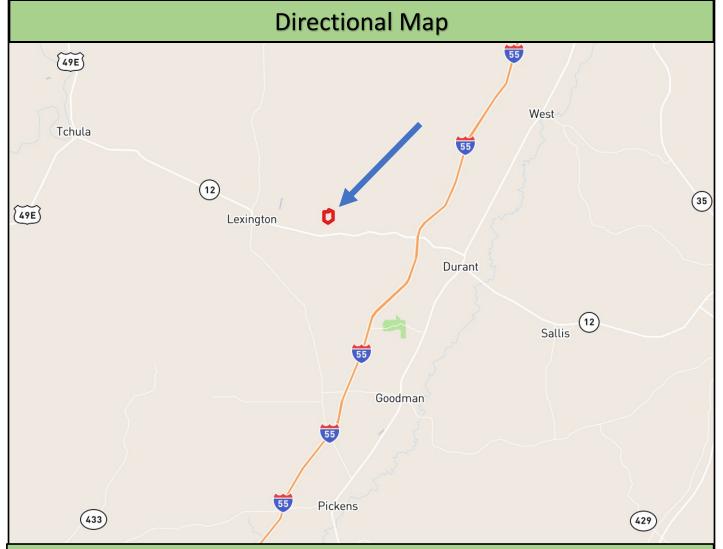

Directions From from intersection of I-55 and Gluckstadt Road in Madison, MS: Travel northeast on I-55 N for 43.7 miles. Take exit 156 to merge onto MS-12 and travel 4.6 miles. Make a right turn onto Doc Davis road and travel 1.2 miles. The property will be on your right. <u>GOOGLE MAP HERE</u>