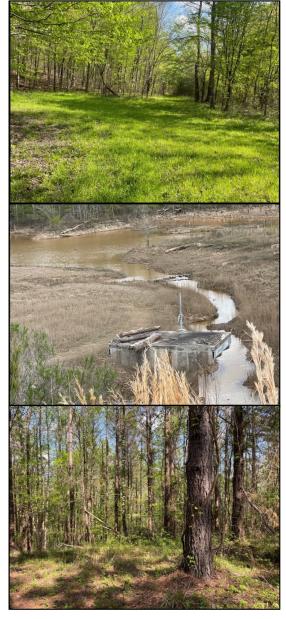

## 187+/- Acres in Holmes County, MS Recreational Hunting Tract and Potential Timber Investment

Have you been looking for your next hunting or investment property? Look no further than this 187+/- Acre tract in Holmes County, MS. Located 45 minutes from Madison, MS, this tract is the weekend get away you need! The property consists of mixed-aged and mixed timber type. The rolling topography, pine hills, hardwood bottoms, and multiple food plot sites offer ample bedding and vegetation for various wildlife species. With 3,400+/- feet of dirt road frontage and internal ATV roads, this property is accessible with ease. Located on the back-side of the property Shipp Creek backed by a levee, holding water periodically throughout the year. This property is a must see! Water is located on Doc Davis Road. The cabin on property does not convey with new ownership. For more information or to schedule a showing, contact John Delpapa or Harper Day!