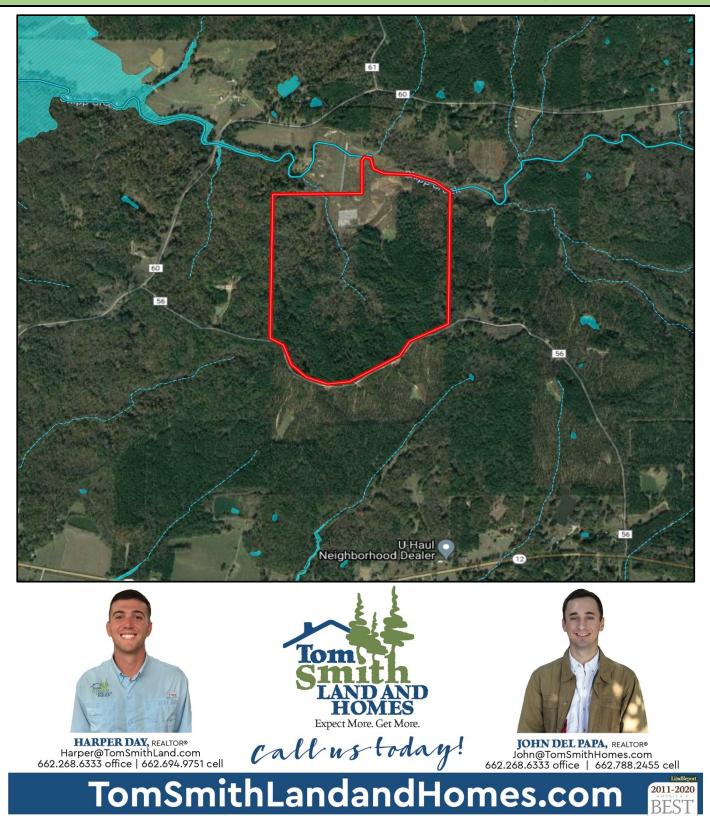

## 187+/- Acres in Holmes County, MS Recreational Hunting Tract and Potential Timber Investment

Have you been looking for your next hunting or investment property? Look no further than this 187+/- Acre tract in Holmes County, MS. Located 45 minutes from Madison, MS, this tract is the weekend get away you need! The property consists of mixed-aged and mixed timber type. The rolling topography, pine hills, hardwood bottoms, and multiple food plot sites offer ample bedding and vegetation for various wildlife species. With 3,400+/- feet of dirt road frontage and internal ATV roads, this property is accessible with ease. Located on the back-side of the property Shipp Creek backed by a levee, holding water periodically throughout the year. This property is a must see! Water is located on Doc Davis Road. The cabin on property does not convey with new ownership. For more information or to schedule a showing, contact John Delpapa or Harper Day!

## **Aerial Map**

Harper@TomSmithLand.com 662.268.6333 office | 662.694.9751 cell

**JOHN DEL PAPA,** REALTOR® John@TomSmithHomes.com 662.268.6333 office | 662.788.2455 cell

r@TomSmithLand.com 33 office | 662.694.9751 cell Callus today! John@TomSmithHome 662.268.6333 office | 662.78 TomSmithLandandHomes.com Information is believed to be accurate but not guaranteed.