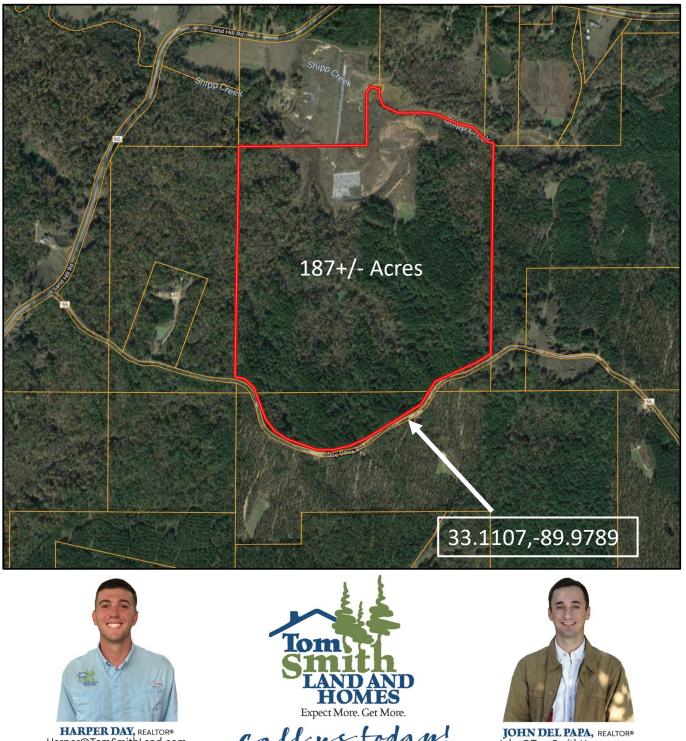

## **Aerial Map**

Harper@TomSmithLand.com 662.268.6333 office | 662.694.9751 cell

**JOHN DEL PAPA,** REALTOR® John@TomSmithHomes.com 662.268.6333 office | 662.788.2455 cell

r@TomSmithLand.com 33 office | 662.694.9751 cell Callus today! John@TomSmithHome 662.268.6333 office | 662.78 TomSmithLandandHomes.com Information is believed to be accurate but not guaranteed.