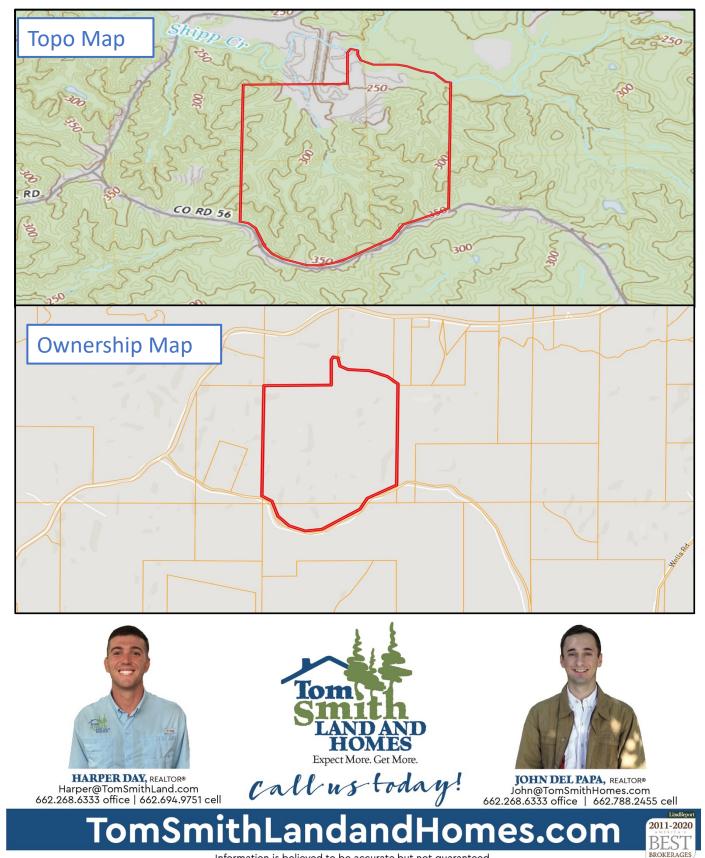

## 187+/- Acres in Holmes County, MS Recreational Hunting Tract and Potential Timber Investment

Have you been looking for your next hunting or investment property? Look no further than this 187+/- Acre tract in Holmes County, MS. Located 45 minutes from Madison, MS, this tract is the weekend get away you need! The property consists of mixed-aged and mixed timber type. The rolling topography, pine hills, hardwood bottoms, and multiple food plot sites offer ample bedding and vegetation for various wildlife species. With 3,400+/- feet of dirt road frontage and internal ATV roads, this property is accessible with ease. Located on the back-side of the property Shipp Creek backed by a levee, holding water periodically throughout the year. This property is a must see! Water is located on Doc Davis Road. The cabin on property does not convey with new ownership. For more information or to schedule a showing, contact John Delpapa or Harper Day!

HARPER DAY, REALTOR® Harper@TomSmithLand.com 662.268.6333 office | 662.694.9751 cell

**JOHN DEL PAPA,** REALTOR® John@TomSmithHomes.com 662.268.6333 office | 662.788.2455 cell