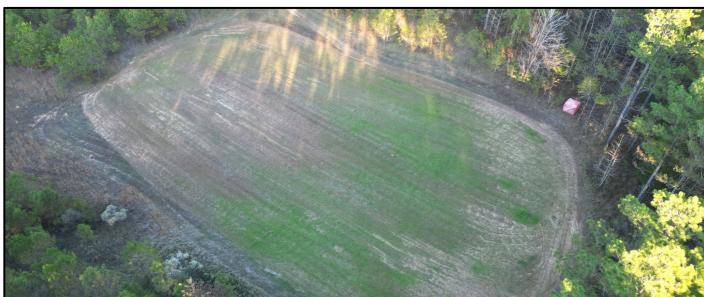

### 187+/- Acres in Holmes County, MS

Recreational Hunting Tract and Potential Timber Investment

Have you been looking for your next hunting or investment property? Look no further than this 187+/- Acre tract in Holmes County, MS. Located 45 minutes from Madison, MS, this tract is the weekend get away you need! The property consists of mixed-aged and mixed timber type. The rolling topography, pine hills, hardwood bottoms, and multiple food plot sites offer ample bedding and vegetation for various wildlife species. With 3,400+/- feet of dirt road frontage and internal ATV roads, this property is accessible with ease. Located on the back-side of the property Shipp Creek backed by a levee, holding water periodically throughout the year. This property is a must see! Water is located on Doc Davis Road. The cabin on property does not convey with new ownership. For more information or to schedule a showing, contact John Delpapa or Harper Day!