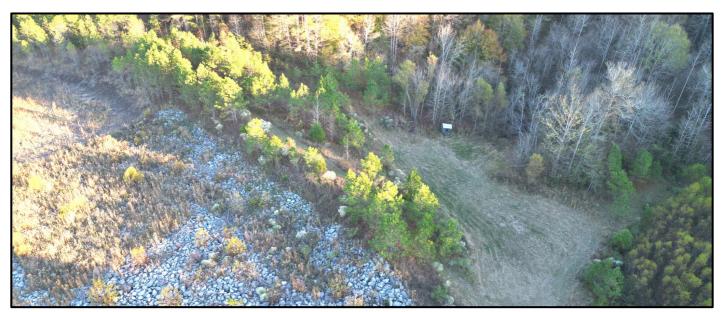

### 187+/- Acres in Holmes County, MS

Recreational Hunting Tract and Potential Timber Investment

Have you been looking for your next hunting or investment property? Look no further than this 187+/- Acre tract in Holmes County, MS. Located 45 minutes from Madison, MS, this tract is the weekend get away you need! The property consists of mixed-aged and mixed timber type. The rolling topography, pine hills, hardwood bottoms, and multiple food plot sites offer ample bedding and vegetation for various wildlife species. With 3,400+/- feet of dirt road frontage and internal ATV roads, this property is accessible with ease. Located on the back-side of the property Shipp Creek backed by a levee, holding water periodically throughout the year. This property is a must see! Water is located on Doc Davis Road. The cabin on property does not convey with new ownership. For more information or to schedule a showing, contact John Delpapa or Harper Day!