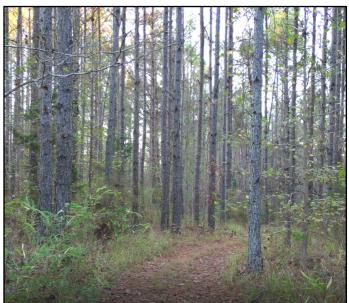

### 187+/- Acres in Holmes County, MS

Recreational Hunting Tract and Potential Timber Investment

Have you been looking for your next hunting or investment property? Look no further than this 187+/- Acre tract in Holmes County, MS. Located 45 minutes from Madison, MS, this tract is the weekend get away you need! The property consists of mixed-aged and mixed timber type. The rolling topography, pine hills, hardwood bottoms, and multiple food plot sites offer ample bedding and vegetation for various wildlife species. With 3,400+/- feet of dirt road frontage and internal ATV roads, this property is accessible with ease. Located on the back-side of the property Shipp Creek backed by a levee, holding water periodically throughout the year. This property is a must see! Water is located on Doc Davis Road. The cabin on property does not convey with new ownership. For more information or to schedule a showing, contact John Delpapa or Harper Day!