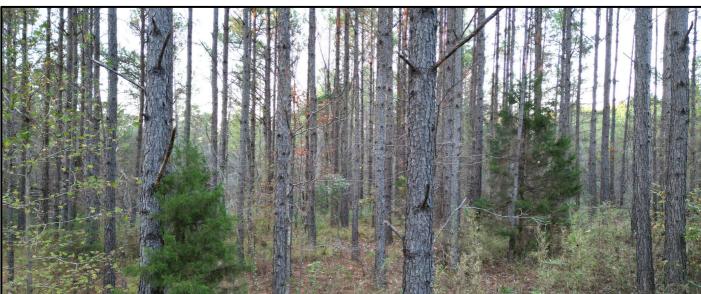

### 187+/- Acres in Holmes County, MS

Recreational Hunting Tract and Potential Timber Investment

Have you been looking for your next hunting or investment property? Look no further than this 187+/- Acre tract in Holmes County, MS. Located 45 minutes from Madison, MS, this tract is the weekend get away you need! The property consists of mixed-aged and mixed timber type. The rolling topography, pine hills, hardwood bottoms, and multiple food plot sites offer ample bedding and vegetation for various wildlife species. With 3,400+/- feet of dirt road frontage and internal ATV roads, this property is accessible with ease. Located on the back-side of the property Shipp Creek backed by a levee, holding water periodically throughout the year. This property is a must see! Water is located on Doc Davis Road. The cabin on property does not convey with new ownership. For more information or to schedule a showing, contact John Delpapa or Harper Day!