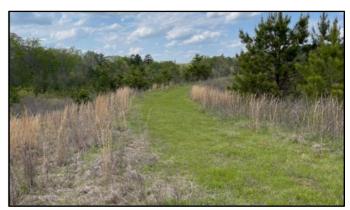

### 187+/- Acres in Holmes County, MS

Recreational Hunting Tract and Potential Timber Investment

Have you been looking for your next hunting or investment property? Look no further than this 187+/- Acre tract in Holmes County, MS. Located 45 minutes from Madison, MS, this tract is the weekend get away you need! The property consists of mixed-aged and mixed timber type. The rolling topography, pine hills, hardwood bottoms, and multiple food plot sites offer ample bedding and vegetation for various wildlife species. With 3,400+/- feet of dirt road frontage and internal ATV roads, this property is accessible with ease. Located on the back-side of the property Shipp Creek backed by a levee, holding water periodically throughout the year. This property is a must see! Water is located on Doc Davis Road. The cabin on property does not convey with new ownership. For more information or to schedule a showing, contact John Delpapa or Harper Day!