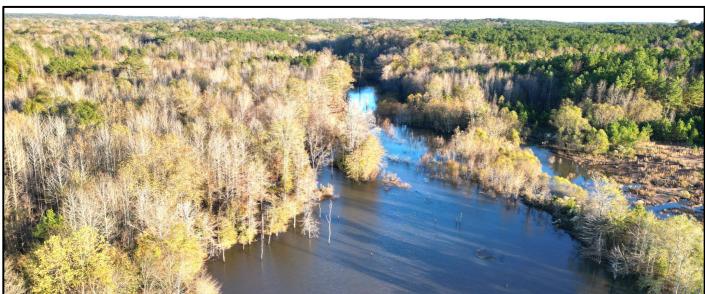

### 187+/- Acres in Holmes County, MS

Recreational Hunting Tract and Potential Timber Investment

Have you been looking for your next hunting or investment property? Look no further than this 187+/- Acre tract in Holmes County, MS. Located 45 minutes from Madison, MS, this tract is the weekend get away you need! The property consists of mixed-aged and mixed timber type. The rolling topography, pine hills, hardwood bottoms, and multiple food plot sites offer ample bedding and vegetation for various wildlife species. With 3,400+/- feet of dirt road frontage and internal ATV roads, this property is accessible with ease. Located on the back-side of the property Shipp Creek backed by a levee, holding water periodically throughout the year. This property is a must see! Water is located on Doc Davis Road. The cabin on property does not convey with new ownership. For more information or to schedule a showing, contact John Delpapa or Harper Day!

### FEMA Flood and Water Feature Map

**JOHN DELPAPA**, REALTOR \*
John@TomSmithLand.com
662.268.6333 office | 662.788.2455 cell

Call us today!

HARPER DAY, REALTOR \* Harper@TomSmithLand.com 662.268.6333 office | 662.694.9751 cell