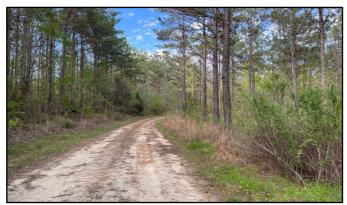

### 187+/- Acres in Holmes County, MS

Recreational Hunting Tract and Potential Timber Investment

Have you been looking for your next hunting or investment property? Look no further than this 187+/- Acre tract in Holmes County, MS. Located 45 minutes from Madison, MS, this tract is the weekend get away you need! The property consists of mixed-aged and mixed timber type. The rolling topography, pine hills, hardwood bottoms, and multiple food plot sites offer ample bedding and vegetation for various wildlife species. With 3,400+/- feet of dirt road frontage and internal ATV roads, this property is accessible with ease. Located on the back-side of the property Shipp Creek backed by a levee, holding water periodically throughout the year. This property is a must see! Water is located on Doc Davis Road. The cabin on property does not convey with new ownership. For more information or to schedule a showing, contact John Delpapa or Harper Day!