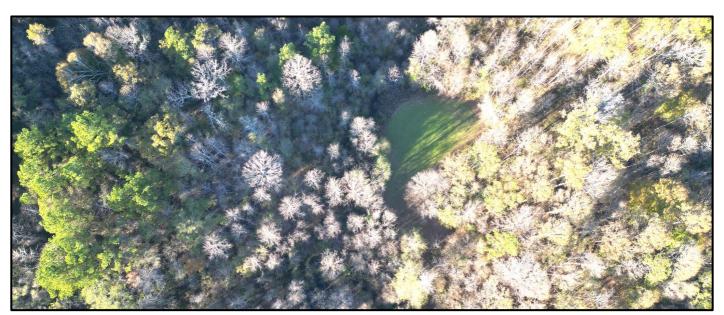

### 187+/- Acres in Holmes County, MS

Recreational Hunting Tract and Potential Timber Investment

Have you been looking for your next hunting or investment property? Look no further than this 187+/- Acre tract in Holmes County, MS. Located 45 minutes from Madison, MS, this tract is the weekend get away you need! The property consists of mixed-aged and mixed timber type. The rolling topography, pine hills, hardwood bottoms, and multiple food plot sites offer ample bedding and vegetation for various wildlife species. With 3,400+/- feet of dirt road frontage and internal ATV roads, this property is accessible with ease. Located on the back-side of the property Shipp Creek backed by a levee, holding water periodically throughout the year. This property is a must see! Water is located on Doc Davis Road. The cabin on property does not convey with new ownership. For more information or to schedule a showing, contact John Delpapa or Harper Day!

#### **Aerial Map**

JOHN DELPAPA, REALTOR \*
John@TomSmithLand.com
662.268.6333 office | 662.788.2455 cell

Call us today!

HARPER DAY, REALTOR \* Harper@TomSmithLand.com 662.268.6333 office | 662.694.9751 cell