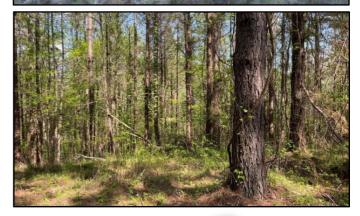

### 187+/- Acres in Holmes County, MS

Recreational Hunting Tract and Potential Timber Investment

Have you been looking for your next hunting or investment property? Look no further than this 187+/- Acre tract in Holmes County, MS. Located 45 minutes from Madison, MS, this tract is the weekend get away you need! The property consists of mixed-aged and mixed timber type. The rolling topography, pine hills, hardwood bottoms, and multiple food plot sites offer ample bedding and vegetation for various wildlife species. With 3,400+/- feet of dirt road frontage and internal ATV roads, this property is accessible with ease. Located on the back-side of the property Shipp Creek backed by a levee, holding water periodically throughout the year. This property is a must see! Water is located on Doc Davis Road. The cabin on property does not convey with new ownership. For more information or to schedule a showing, contact John Delpapa or Harper Day!