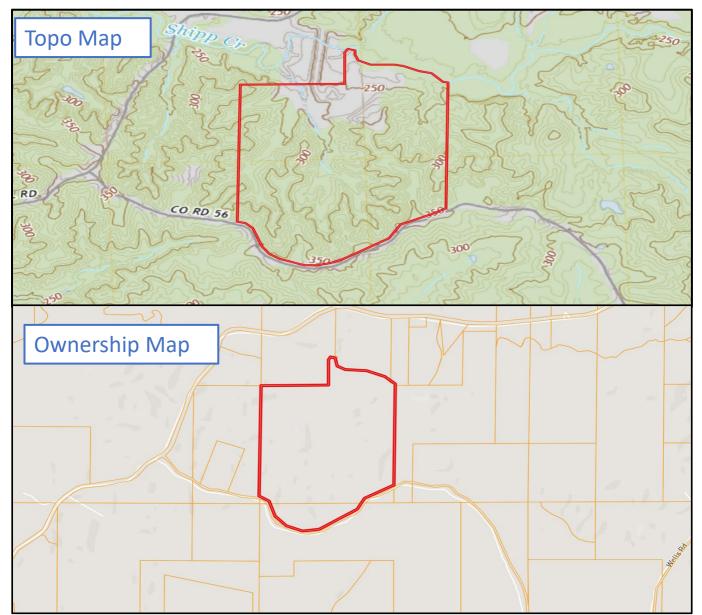

### 187+/- Acres in Holmes County, MS

Recreational Hunting Tract and Potential Timber Investment

Have you been looking for your next hunting or investment property? Look no further than this 187+/- Acre tract in Holmes County, MS. Located 45 minutes from Madison, MS, this tract is the weekend get away you need! The property consists of mixed-aged and mixed timber type. The rolling topography, pine hills, hardwood bottoms, and multiple food plot sites offer ample bedding and vegetation for various wildlife species. With 3,400+/- feet of dirt road frontage and internal ATV roads, this property is accessible with ease. Located on the back-side of the property Shipp Creek backed by a levee, holding water periodically throughout the year. This property is a must see! Water is located on Doc Davis Road. The cabin on property does not convey with new ownership. For more information or to schedule a showing, contact John Delpapa or Harper Day!

### FEMA Flood and Water Feature Map

**JOHN DELPAPA**, REALTOR \*
John@TomSmithLand.com
662.268.6333 office | 662.788.2455 cell

Call us today!

HARPER DAY, REALTOR \* Harper@TomSmithLand.com 662.268.6333 office | 662.694.9751 cell