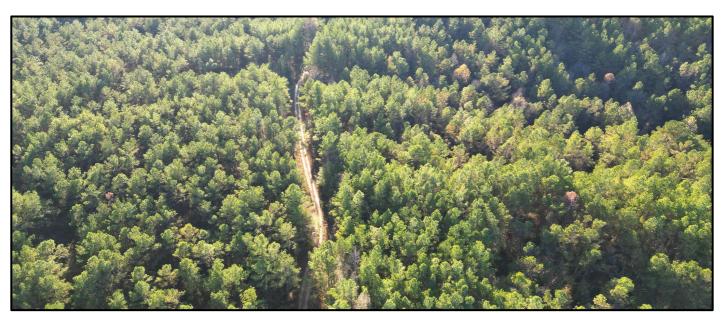

### 187+/- Acres in Holmes County, MS

Recreational Hunting Tract and Potential Timber Investment

Have you been looking for your next hunting or investment property? Look no further than this 187+/- Acre tract in Holmes County, MS. Located 45 minutes from Madison, MS, this tract is the weekend get away you need! The property consists of mixed-aged and mixed timber type. The rolling topography, pine hills, hardwood bottoms, and multiple food plot sites offer ample bedding and vegetation for various wildlife species. With 3,400+/- feet of dirt road frontage and internal ATV roads, this property is accessible with ease. Located on the back-side of the property Shipp Creek backed by a levee, holding water periodically throughout the year. This property is a must see! Water is located on Doc Davis Road. The cabin on property does not convey with new ownership. For more information or to schedule a showing, contact John Delpapa or Harper Day!