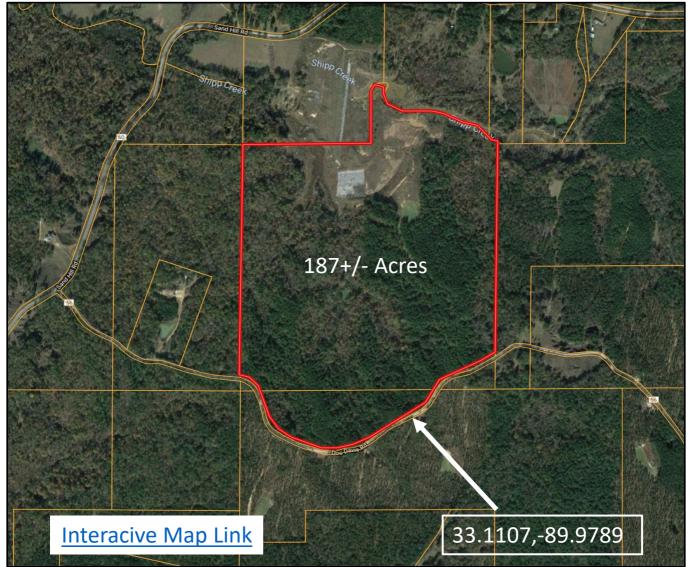

### 187+/- Acres in Holmes County, MS

Recreational Hunting Tract and Potential Timber Investment

Have you been looking for your next hunting or investment property? Look no further than this 187+/- Acre tract in Holmes County, MS. Located 45 minutes from Madison, MS, this tract is the weekend get away you need! The property consists of mixed-aged and mixed timber type. The rolling topography, pine hills, hardwood bottoms, and multiple food plot sites offer ample bedding and vegetation for various wildlife species. With 3,400+/- feet of dirt road frontage and internal ATV roads, this property is accessible with ease. Located on the back-side of the property Shipp Creek backed by a levee, holding water periodically throughout the year. This property is a must see! Water is located on Doc Davis Road. The cabin on property does not convey with new ownership. For more information or to schedule a showing, contact John Delpapa or Harper Day!

#### **Aerial Map**

JOHN DELPAPA, REALTOR \*
John@TomSmithLand.com
662.268.6333 office | 662.788.2455 cell

Call us today!

HARPER DAY, REALTOR \* Harper@TomSmithLand.com 662.268.6333 office | 662.694.9751 cell