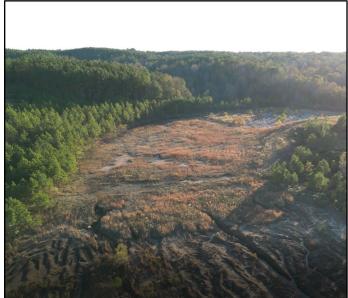

### 187+/- Acres in Holmes County, MS

Recreational Hunting Tract and Potential Timber Investment

Have you been looking for your next hunting or investment property? Look no further than this 187+/- Acre tract in Holmes County, MS. Located 45 minutes from Madison, MS, this tract is the weekend get away you need! The property consists of mixed-aged and mixed timber type. The rolling topography, pine hills, hardwood bottoms, and multiple food plot sites offer ample bedding and vegetation for various wildlife species. With 3,400+/- feet of dirt road frontage and internal ATV roads, this property is accessible with ease. Located on the back-side of the property Shipp Creek backed by a levee, holding water periodically throughout the year. This property is a must see! Water is located on Doc Davis Road. The cabin on property does not convey with new ownership. For more information or to schedule a showing, contact John Delpapa or Harper Day!