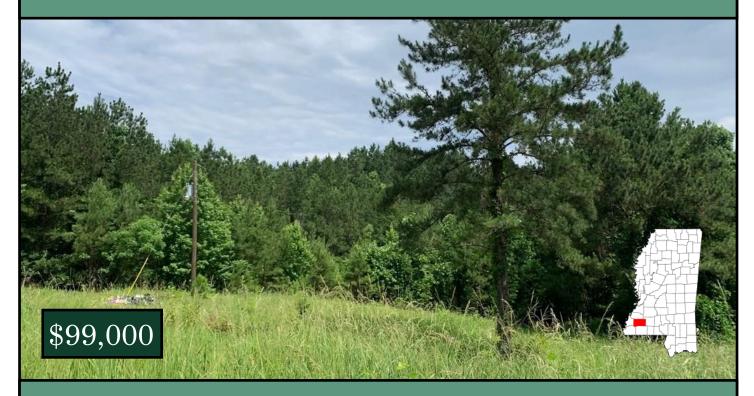

## 23+/- Acres Surrounded by National Forest Franklin County, MS

## 2397 Union Church Road Meadville, MS 39653

Looking for a great location for a camp in Franklin County, MS? This 23 +/- acre tract is minutes outside of Meadville and is surrounded by Homochitto National Forrest. A camp/home site is already on location with a power pole and a well. The terrain is rolling hills with predominantly pine trees with hardwoods scattered throughout! The property also offers multiple ponds and great road frontage on Union Church Road (known to the locals as Hospital Road). Act fast, call Eli today schedule a viewing!