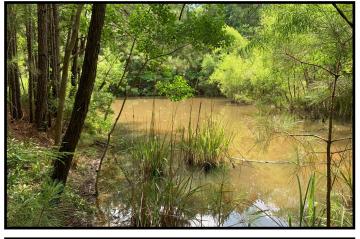

## 2397 Union Church Road Meadville, MS 39653

Looking for a great location for a camp in Franklin County, MS? This 23 +/- acre tract is minutes outside of Meadville and is surrounded by Homochitto National Forrest. A camp/home site is already on location with a power pole and a well. The terrain is rolling hills with predominantly pine trees with hardwoods scattered throughout! The property also offers multiple ponds and great road frontage on Union Church Road (known to the locals as Hospital Road). Act fast, call Eli today schedule a viewing!