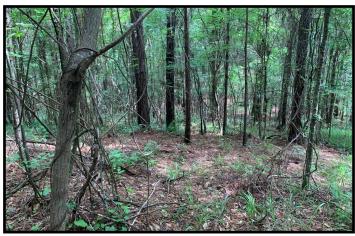

## 2397 Union Church Road Meadville, MS 39653

Looking for a great location for a camp in Franklin County, MS? This 23 +/- acre tract is minutes outside of Meadville and is surrounded by Homochitto National Forrest. A camp/home site is already on location with a power pole and a well. The terrain is rolling hills with predominantly pine trees with hardwoods scattered throughout! The property also offers multiple ponds and great road frontage on Union Church Road (known to the locals as Hospital Road). Act fast, call Eli today schedule a viewing!