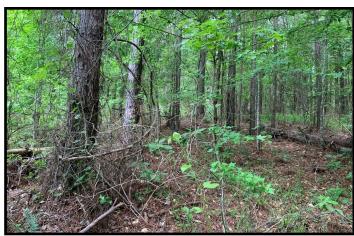

## 2397 Union Church Road Meadville, MS 39653

Looking for a great location for a camp in Franklin County, MS? This 23 +/- acre tract is minutes outside of Meadville and is surrounded by Homochitto National Forrest. A camp/home site is already on location with a power pole and a well. The terrain is rolling hills with predominantly pine trees with hardwoods scattered throughout! The property also offers multiple ponds and great road frontage on Union Church Road (known to the locals as Hospital Road). Act fast, call Eli today schedule a viewing!