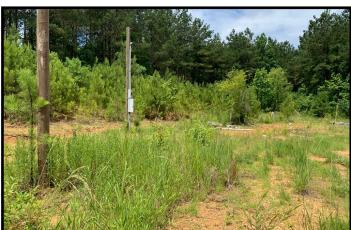

## 2397 Union Church Road Meadville, MS 39653

Looking for a great location for a camp in Franklin County, MS? This 23 +/- acre tract is minutes outside of Meadville and is surrounded by Homochitto National Forrest. A camp/home site is already on location with a power pole and a well. The terrain is rolling hills with predominantly pine trees with hardwoods scattered throughout! The property also offers multiple ponds and great road frontage on Union Church Road (known to the locals as Hospital Road). Act fast, call Eli today schedule a viewing!