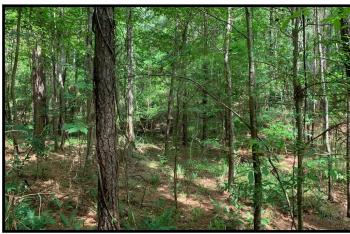

## 2397 Union Church Road Meadville, MS 39653

Looking for a great location for a camp in Franklin County, MS? This 23 +/- acre tract is minutes outside of Meadville and is surrounded by Homochitto National Forrest. A camp/home site is already on location with a power pole and a well. The terrain is rolling hills with predominantly pine trees with hardwoods scattered throughout! The property also offers multiple ponds and great road frontage on Union Church Road (known to the locals as Hospital Road). Act fast, call Eli today schedule a viewing!