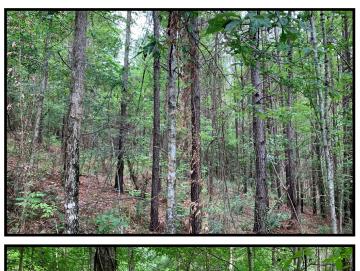

## 2397 Union Church Road Meadville, MS 39653

Looking for a great location for a camp in Franklin County, MS? This 23 +/- acre tract is minutes outside of Meadville and is surrounded by Homochitto National Forrest. A camp/home site is already on location with a power pole and a well. The terrain is rolling hills with predominantly pine trees with hardwoods scattered throughout! The property also offers multiple ponds and great road frontage on Union Church Road (known to the locals as Hospital Road). Act fast, call Eli today schedule a viewing!