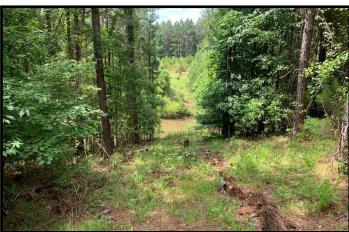

## 2397 Union Church Road Meadville, MS 39653

Looking for a great location for a camp in Franklin County, MS? This 23 +/- acre tract is minutes outside of Meadville and is surrounded by Homochitto National Forrest. A camp/home site is already on location with a power pole and a well. The terrain is rolling hills with predominantly pine trees with hardwoods scattered throughout! The property also offers multiple ponds and great road frontage on Union Church Road (known to the locals as Hospital Road). Act fast, call Eli today schedule a viewing!