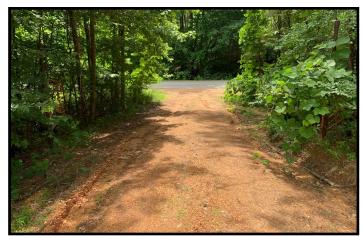

## 2397 Union Church Road Meadville, MS 39653

Looking for a great location for a camp in Franklin County, MS? This 23 +/- acre tract is minutes outside of Meadville and is surrounded by Homochitto National Forrest. A camp/home site is already on location with a power pole and a well. The terrain is rolling hills with predominantly pine trees with hardwoods scattered throughout! The property also offers multiple ponds and great road frontage on Union Church Road (known to the locals as Hospital Road). Act fast, call Eli today schedule a viewing!