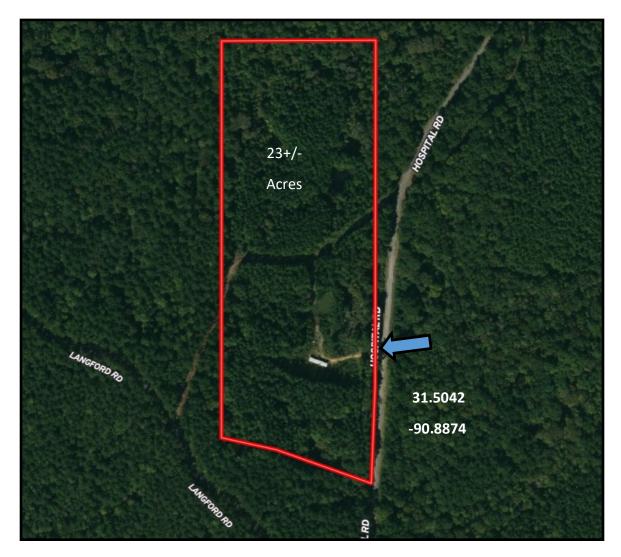

## 23+/- Acres Surrounded by National Forest Franklin County, MS

## 2397 Union Church Road Meadville, MS 39653

Looking for a great location for a camp in Franklin County, MS? This 23 +/- acre tract is minutes outside of Meadville and is surrounded by Homochitto National Forrest. A camp/home site is already on location with a power pole and a well. The terrain is rolling hills with predominantly pine trees with hardwoods scattered throughout! The property also offers multiple ponds and great road frontage on Union Church Road (known to the locals as Hospital Road). Act fast, call Eli today schedule a viewing!

call me today! Tom

**ELI FERGUSON**, REALTOR® Eli@TomSmithLand.com 601.990.5070 office | 601.757.7117 cell

Aerial Map