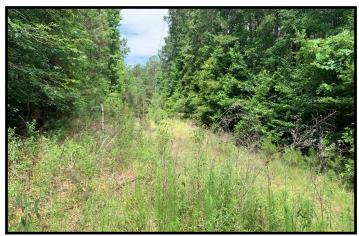

## 2397 Union Church Road Meadville, MS 39653

Looking for a great location for a camp in Franklin County, MS? This 23 +/- acre tract is minutes outside of Meadville and is surrounded by Homochitto National Forrest. A camp/home site is already on location with a power pole and a well. The terrain is rolling hills with predominantly pine trees with hardwoods scattered throughout! The property also offers multiple ponds and great road frontage on Union Church Road (known to the locals as Hospital Road). Act fast, call Eli today schedule a viewing!