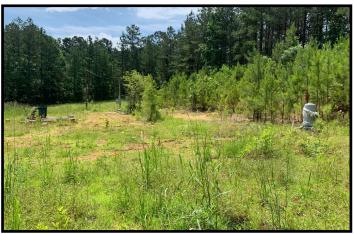

## 2397 Union Church Road Meadville, MS 39653

Looking for a great location for a camp in Franklin County, MS? This 23 +/- acre tract is minutes outside of Meadville and is surrounded by Homochitto National Forrest. A camp/home site is already on location with a power pole and a well. The terrain is rolling hills with predominantly pine trees with hardwoods scattered throughout! The property also offers multiple ponds and great road frontage on Union Church Road (known to the locals as Hospital Road). Act fast, call Eli today schedule a viewing!