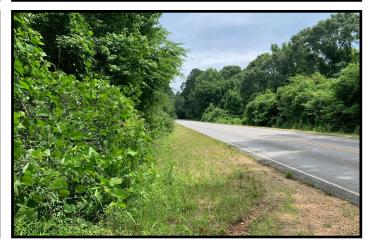

## 2397 Union Church Road Meadville, MS 39653

Looking for a great location for a camp in Franklin County, MS? This 23 +/- acre tract is minutes outside of Meadville and is surrounded by Homochitto National Forrest. A camp/home site is already on location with a power pole and a well. The terrain is rolling hills with predominantly pine trees with hardwoods scattered throughout! The property also offers multiple ponds and great road frontage on Union Church Road (known to the locals as Hospital Road). Act fast, call Eli today schedule a viewing!