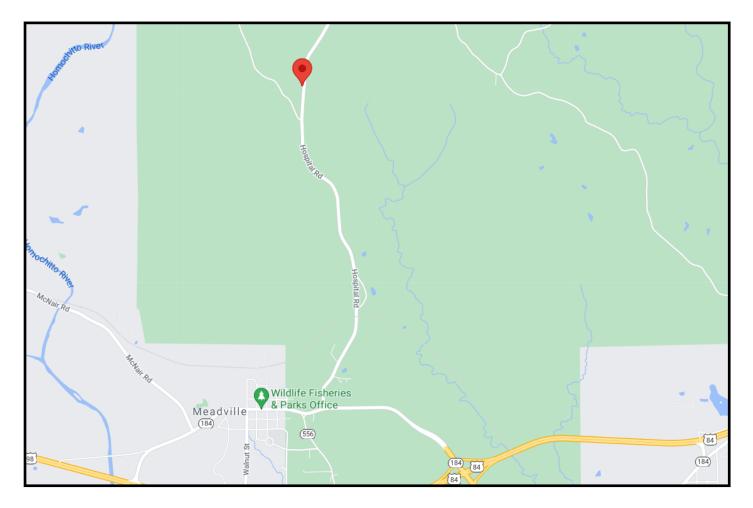

<u>Directions from Hwy 84 in Meadville MS</u>: Travel NW on HWY 184 for 1.1 miles. Turn right onto Union Church Road and travel 2.5 miles and the property will be on the left.

call me today! Tom

**ELI FERGUSON**, REALTOR® Eli@TomSmithLand.com 601.990.5070 office | 601.757.7117 cell

## **Directional Map**

2397 Union Church Road Meadville, MS 39653

<u>Directions from Hwy 84 in Meadville MS</u>: Travel NW on HWY 184 for 1.1 miles. Turn right onto Union Church Road and travel 2.5 miles and the property will be on the left.