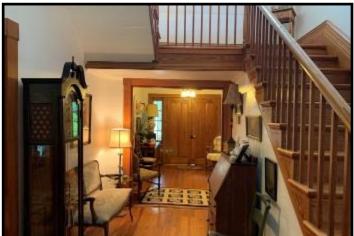

# Beautiful Remodeled Home on 9.15+/- Acres Madison County, MS

Looking for a one of a kind place to call home?!? This 9.15+/- acre Madison County, MS property is located in Camden and features a completely remodeled 2,900 sq ft home, built in 1845, with three bedrooms and two baths. There are hardwood floors throughout the entire home and a beautiful stained glass door in the bathroom. The property offers a maintenance shop, woodworking shop, garage, and a potting shed. The stocked pond, fruit trees and well maintained grounds offer beautiful landscaping. The lovely front porch and screened back porch, overlooking the large oaks in the yard, offer great areas for entertaining guests. There is also a paved private drive! Call Preston today to check this one out!!!