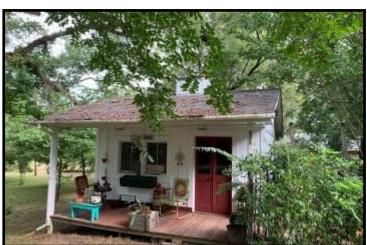

# Beautiful Remodeled Home on 9.15+/- Acres Madison County, MS

Looking for a one of a kind place to call home?!? This 9.15+/- acre Madison County, MS property is located in Camden and features a completely remodeled 2,900 sq ft home, built in 1845, with three bedrooms and two baths. There are hardwood floors throughout the entire home and a beautiful stained glass door in the bathroom. The property offers a maintenance shop, woodworking shop, garage, and a potting shed. The stocked pond, fruit trees and well maintained grounds offer beautiful landscaping. The lovely front porch and screened back porch, overlooking the large oaks in the yard, offer great areas for entertaining guests. There is also a paved private drive! Call Preston today to check this one out!!!