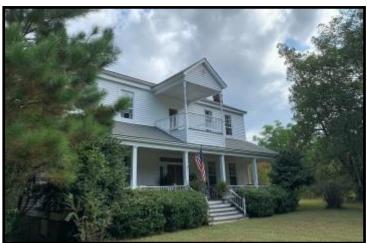

# Beautiful Remodeled Home on 9.15+/- Acres Madison County, MS

Looking for a one of a kind place to call home?!? This 9.15+/- acre Madison County, MS property is located in Camden and features a completely remodeled 2,900 sq ft home, built in 1845, with three bedrooms and two baths. There are hardwood floors throughout the entire home and a beautiful stained glass door in the bathroom. The property offers a maintenance shop, woodworking shop, garage, and a potting shed. The stocked pond, fruit trees and well maintained grounds offer beautiful landscaping. The lovely front porch and screened back porch, overlooking the large oaks in the yard, offer great areas for entertaining guests. There is also a paved private drive! Call Preston today to check this one out!!!