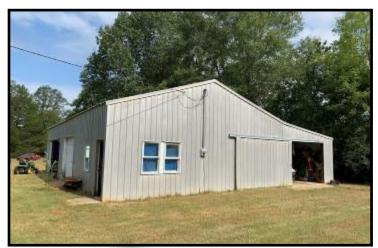

# Beautiful Remodeled Home on 9.15+/- Acres Madison County, MS

Looking for a one of a kind place to call home?!? This 9.15+/- acre Madison County, MS property is located in Camden and features a completely remodeled 2,900 sq ft home, built in 1845, with three bedrooms and two baths. There are hardwood floors throughout the entire home and a beautiful stained glass door in the bathroom. The property offers a maintenance shop, woodworking shop, garage, and a potting shed. The stocked pond, fruit trees and well maintained grounds offer beautiful landscaping. The lovely front porch and screened back porch, overlooking the large oaks in the yard, offer great areas for entertaining guests. There is also a paved private drive! Call Preston today to check this one out!!!