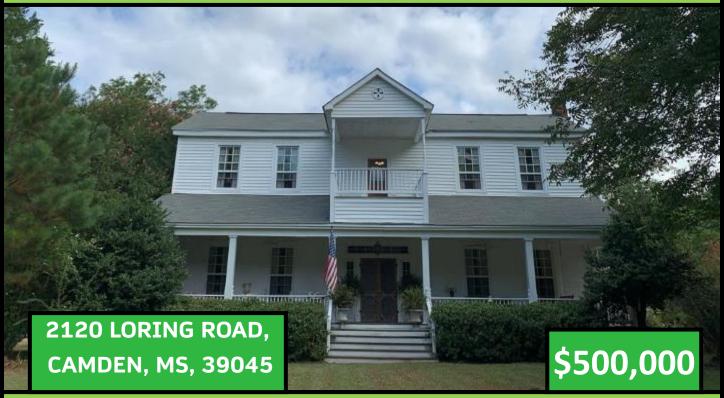

# Beautiful Remodeled Home on 9.15+/- Acres Madison County, MS

Looking for a one of a kind place to call home?!? This 9.15+/- acre Madison County, MS property is located in Camden and features a completely remodeled 2,900 sq ft home, built in 1845, with three bedrooms and two baths. There are hardwood floors throughout the entire home and a beautiful stained glass door in the bathroom. The property offers a maintenance shop, woodworking shop, garage, and a potting shed. The stocked pond, fruit trees and well maintained grounds offer beautiful landscaping. The lovely front porch and screened back porch, overlooking the large oaks in the yard, offer great areas for entertaining guests. There is also a paved private drive! Call Preston today to check this one out!!!

<u>Directions from MS-17 S in Camden, MS:</u> Turn right onto Loring Road Exd. Travel 1.3 miles and the property will be on the right.

2011-2020

LAND

PRESTON SMITH, MANAGING BROKER Preston@TomSmithLand.com 601.990.5070 office | 601.209.7150 cell

## **Directional Map**

<u>Directions from MS-17 S in Camden, MS:</u> Turn right onto Loring Road Exd. Travel 1.3 miles and the property will be on the right.

Address: 2120 Loring Road, Camden, MS, 39045