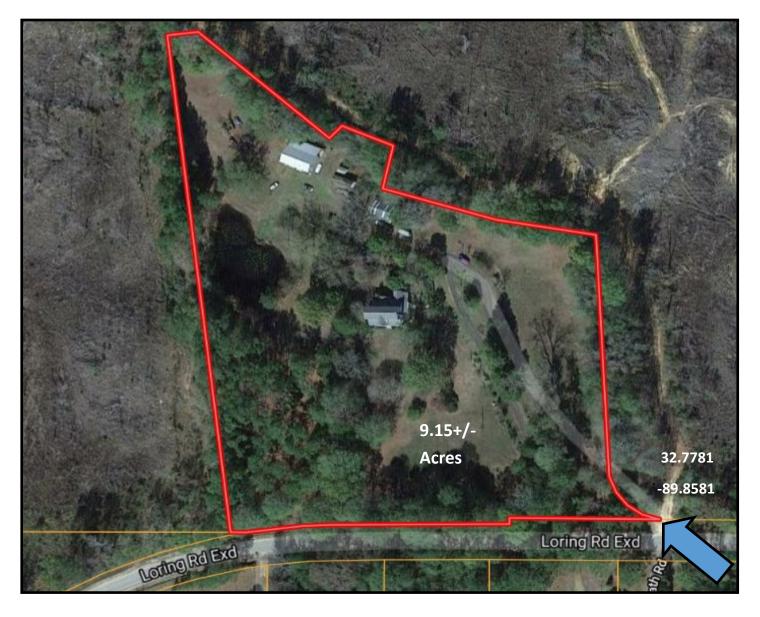

PRESTON SMITH, MANAGING BROKER Preston@TomSmithLand.com 601.990.5070 office | 601.209.7150 cell



TomSmithLandandHomes.com











2011-2020

LAND





PRESTON SMITH, MANAGING BROKER
Preston@TomSmithLand.com
601.990.5070 office | 601.209.7150 cell



Expect More. Get More.

#### andandHomes.com















2011-2020

call me today! Tor

PRESTON SMITH, MANAGING BROKER
Preston@TomSmithLand.com
601.990.5070 office | 601.209.7150 cell



## TomSmithLandandHomes.com

















call me today! To

PRESTON SMITH, MANAGING BROKER Preston@TomSmithLand.com 601.990.5070 office | 601.209.7150 cell



Tom Smith Land and Homes.com















call me today!

PRESTON SMITH, MANAGING BROKER Preston@TomSmithLand.com 601.990.5070 office | 601.209.7150 cell



# Tom Smith Landand Homes.com



Aerial Map



# TomSmithLandandHomes.com



Ownership Map





## **Directional Map**

<u>Directions from MS-17 S in Camden, MS:</u> Turn right onto Loring Road Exd. Travel 1.3 miles and the property will be on the right.

Address: 2120 Loring Road, Camden, MS, 39045