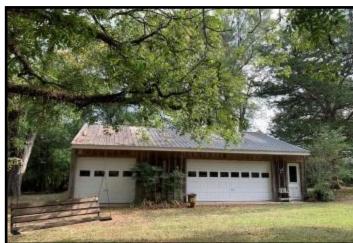

# Beautiful Remodeled Home on 9.15+/- Acres Madison County, MS

Looking for a one of a kind place to call home?!? This 9.15+/- acre Madison County, MS property is located in Camden and features a completely remodeled 2,900 sq ft home, built in 1845, with three bedrooms and two baths. There are hardwood floors throughout the entire home and a beautiful stained glass door in the bathroom. The property offers a maintenance shop, woodworking shop, garage, and a potting shed. The stocked pond, fruit trees and well maintained grounds offer beautiful landscaping. The lovely front porch and screened back porch, overlooking the large oaks in the yard, offer great areas for entertaining guests. There is also a paved private drive! Call Preston today to check this one out!!!