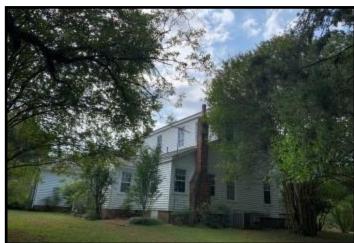

# Beautiful Remodeled Home on 9.15+/- Acres Madison County, MS

Looking for a one of a kind place to call home?!? This 9.15+/- acre Madison County, MS property is located in Camden and features a completely remodeled 2,900 sq ft home, built in 1845, with three bedrooms and two baths. There are hardwood floors throughout the entire home and a beautiful stained glass door in the bathroom. The property offers a maintenance shop, woodworking shop, garage, and a potting shed. The stocked pond, fruit trees and well maintained grounds offer beautiful landscaping. The lovely front porch and screened back porch, overlooking the large oaks in the yard, offer great areas for entertaining guests. There is also a paved private drive! Call Preston today to check this one out!!!