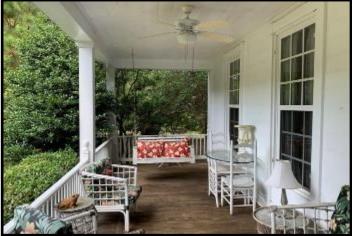

# Beautiful Remodeled Home on 9.15+/- Acres Madison County, MS

Looking for a one of a kind place to call home?!? This 9.15+/- acre Madison County, MS property is located in Camden and features a completely remodeled 2,900 sq ft home, built in 1845, with three bedrooms and two baths. There are hardwood floors throughout the entire home and a beautiful stained glass door in the bathroom. The property offers a maintenance shop, woodworking shop, garage, and a potting shed. The stocked pond, fruit trees and well maintained grounds offer beautiful landscaping. The lovely front porch and screened back porch, overlooking the large oaks in the yard, offer great areas for entertaining guests. There is also a paved private drive! Call Preston today to check this one out!!!