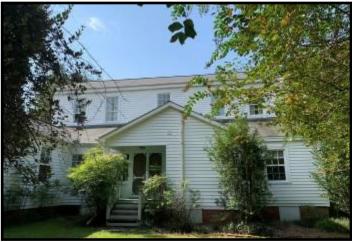

# Beautiful Remodeled Home on 9.15+/- Acres Madison County, MS

Looking for a one of a kind place to call home?!? This 9.15+/- acre Madison County, MS property is located in Camden and features a completely remodeled 2,900 sq ft home, built in 1845, with three bedrooms and two baths. There are hardwood floors throughout the entire home and a beautiful stained glass door in the bathroom. The property offers a maintenance shop, woodworking shop, garage, and a potting shed. The stocked pond, fruit trees and well maintained grounds offer beautiful landscaping. The lovely front porch and screened back porch, overlooking the large oaks in the yard, offer great areas for entertaining guests. There is also a paved private drive! Call Preston today to check this one out!!!