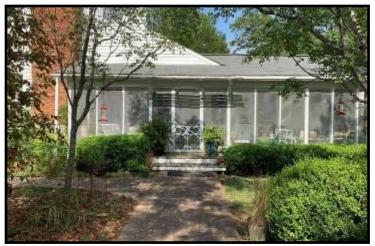

# Beautiful Remodeled Home on 9.15+/- Acres Madison County, MS

Looking for a one of a kind place to call home?!? This 9.15+/- acre Madison County, MS property is located in Camden and features a completely remodeled 2,900 sq ft home, built in 1845, with three bedrooms and two baths. There are hardwood floors throughout the entire home and a beautiful stained glass door in the bathroom. The property offers a maintenance shop, woodworking shop, garage, and a potting shed. The stocked pond, fruit trees and well maintained grounds offer beautiful landscaping. The lovely front porch and screened back porch, overlooking the large oaks in the yard, offer great areas for entertaining guests. There is also a paved private drive! Call Preston today to check this one out!!!