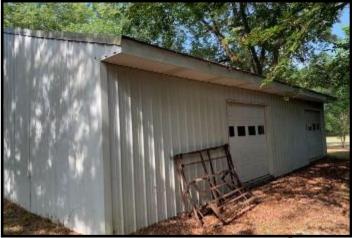

# Beautiful Remodeled Home on 9.15+/- Acres Madison County, MS

Looking for a one of a kind place to call home?!? This 9.15+/- acre Madison County, MS property is located in Camden and features a completely remodeled 2,900 sq ft home, built in 1845, with three bedrooms and two baths. There are hardwood floors throughout the entire home and a beautiful stained glass door in the bathroom. The property offers a maintenance shop, woodworking shop, garage, and a potting shed. The stocked pond, fruit trees and well maintained grounds offer beautiful landscaping. The lovely front porch and screened back porch, overlooking the large oaks in the yard, offer great areas for entertaining guests. There is also a paved private drive! Call Preston today to check this one out!!!