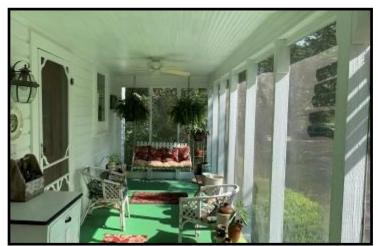

# Beautiful Remodeled Home on 9.15+/- Acres Madison County, MS

Looking for a one of a kind place to call home?!? This 9.15+/- acre Madison County, MS property is located in Camden and features a completely remodeled 2,900 sq ft home, built in 1845, with three bedrooms and two baths. There are hardwood floors throughout the entire home and a beautiful stained glass door in the bathroom. The property offers a maintenance shop, woodworking shop, garage, and a potting shed. The stocked pond, fruit trees and well maintained grounds offer beautiful landscaping. The lovely front porch and screened back porch, overlooking the large oaks in the yard, offer great areas for entertaining guests. There is also a paved private drive! Call Preston today to check this one out!!!