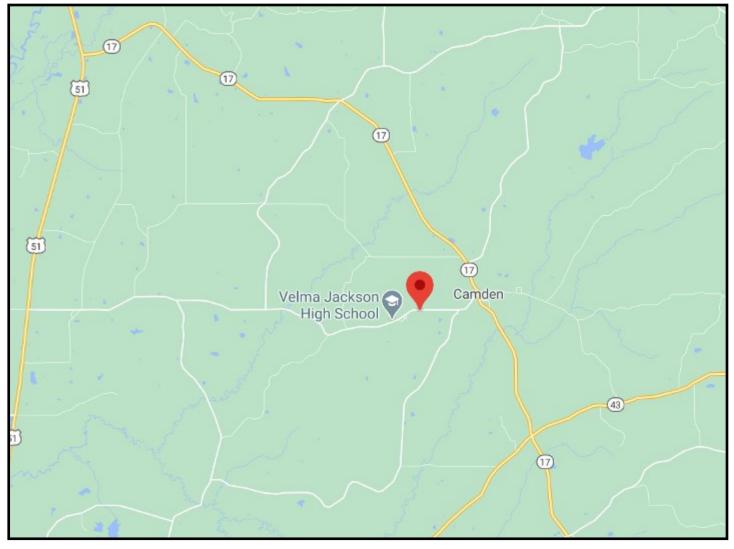

<u>Directions from MS-17 S in Camden, MS:</u> Turn right onto Loring Road Exd. Travel 1.3 miles and the property will be on the right.

2011-2020

LAND

PRESTON SMITH, MANAGING BROKER Preston@TomSmithLand.com 601.990.5070 office | 601.209.7150 cell

## **Directional Map**

<u>Directions from MS-17 S in Camden, MS:</u> Turn right onto Loring Road Exd. Travel 1.3 miles and the property will be on the right.

Address: 2120 Loring Road, Camden, MS, 39045