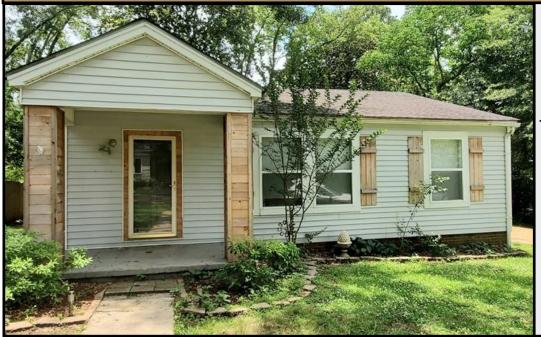

# Renovated Home on 0.37+/- Acres Lincoln County, MS

\$165,000

545 W Minnesota St. Brookhaven, MS 39601

#### 545 W Minnesota St Brookhaven, MS 39601

Come take a look at this farm style home situated on a .37+/- acre lot, in the heart of Brookhaven, MS! The renovated home offers 1,823+/- square foot, four bedrooms, three baths, new shutters and columns out front! The rooms in this Lincoln County home are spacious, with room to grow! You are sure to enjoy the summer months on the deck out back! Also in the back is a storage building for your lawn equipment. The home is in a great location with road frontage on W Minnesota Street, convenient to all the amenities Brookhaven has to offer. Call Trinity today to schedule a viewing!