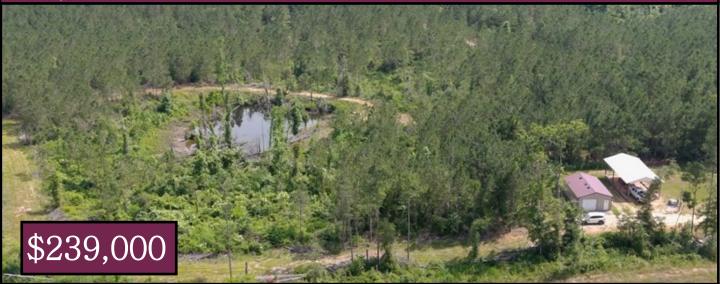

## 75+/- Acre Recreational Tract Jefferson Davis County, MS

3951 Highway 42 Bassfield, MS 39421

This 75+/- acre tract, located on MS-HWY 42 in Jefferson Davis County, MS, is a must see! This property has tons of improvements, including a 20x30 metal shop with a concrete slab, custom shelving, bathroom, plumbing and electricity. A metal pole barn is in place for equipment storage. The property does have community water access nearby in addition to a 200 foot well. 10+/- year old pines cover the property, with a pond that could be used for fishing in the future. It has approximately 2,300 feet of road frontage on highway 42 and approximately 1,500 feet on S Williamsburg Road. There are three entrances to the property, two are gated, one with a Mighty Mule. A beautiful house site has been cleared, with a driveway from S Williamsburg Road. Ample fire lines and multiple trails are well maintained, you can drive a truck through all of them, so it has an excellent road system. Call Trinity to schedule a viewing!