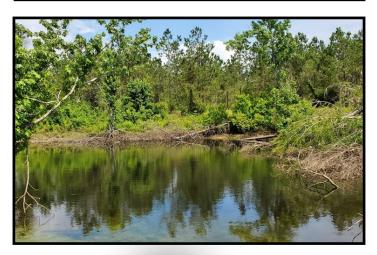

## 75+/- Acre Recreational Tract Jefferson Davis County, MS

3951 Highway 42 Bassfield, MS 39421

This 75+/- acre tract, located on MS-HWY 42 in Jefferson Davis County, MS, is a must see! This property has tons of improvements, including a 20x30 metal shop with a concrete slab, custom shelving, bathroom, plumbing and electricity. A metal pole barn is in place for equipment storage. The property does have community water access nearby in addition to a 200 foot well. 10+/- year old pines cover the property, with a pond that could be used for fishing in the future. It has approximately 2,300 feet of road frontage on highway 42 and approximately 1,500 feet on S Williamsburg Road. There are three entrances to the property, two are gated, one with a Mighty Mule. A beautiful house site has been cleared, with a driveway from S Williamsburg Road. Ample fire lines and multiple trails are well maintained, you can drive a truck through all of them, so it has an excellent road system. Call Trinity to schedule a viewing!