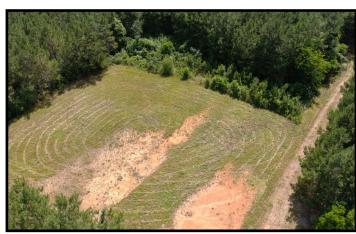

## 75+/- Acre Recreational Tract Jefferson Davis County, MS

3951 Highway 42 Bassfield, MS 39421

This 75+/- acre tract, located on MS-HWY 42 in Jefferson Davis County, MS, is a must see! This property has tons of improvements, including a 20x30 metal shop with a concrete slab, custom shelving, bathroom, plumbing and electricity. A metal pole barn is in place for equipment storage. The property does have community water access nearby in addition to a 200 foot well. 10+/- year old pines cover the property, with a pond that could be used for fishing in the future. It has approximately 2,300 feet of road frontage on highway 42 and approximately 1,500 feet on S Williamsburg Road. There are three entrances to the property, two are gated, one with a Mighty Mule. A beautiful house site has been cleared, with a driveway from S Williamsburg Road. Ample fire lines and multiple trails are well maintained, you can drive a truck through all of them, so it has an excellent road system. Call Trinity to schedule a viewing!