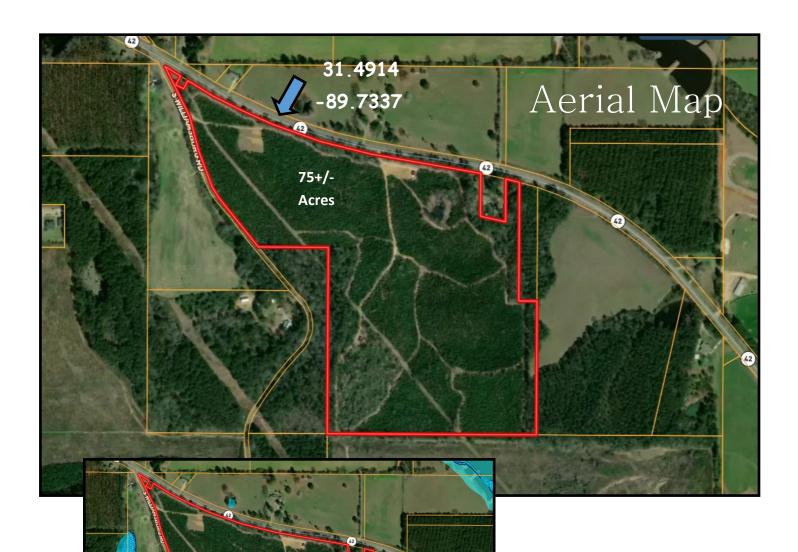

## 75+/- Acre Recreational Tract Jefferson Davis County, MS

3951 Highway 42 Bassfield, MS 39421

This 75+/- acre tract, located on MS-HWY 42 in Jefferson Davis County, MS, is a must see! This property has tons of improvements, including a 20x30 metal shop with a concrete slab, custom shelving, bathroom, plumbing and electricity. A metal pole barn is in place for equipment storage. The property does have community water access nearby in addition to a 200 foot well. 10+/- year old pines cover the property, with a pond that could be used for fishing in the future. It has approximately 2,300 feet of road frontage on highway 42 and approximately 1,500 feet on S Williamsburg Road. There are three entrances to the property, two are gated, one with a Mighty Mule. A beautiful house site has been cleared, with a driveway from S Williamsburg Road. Ample fire lines and multiple trails are well maintained, you can drive a truck through all of them, so it has an excellent road system. Call Trinity to schedule a viewing!