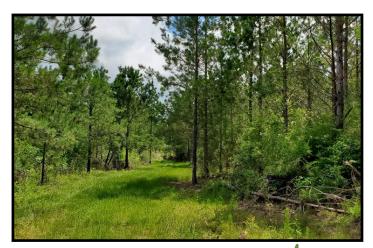

## 75+/- Acre Recreational Tract Jefferson Davis County, MS

3951 Highway 42 Bassfield, MS 39421

This 75+/- acre tract, located on MS-HWY 42 in Jefferson Davis County, MS, is a must see! This property has tons of improvements, including a 20x30 metal shop with a concrete slab, custom shelving, bathroom, plumbing and electricity. A metal pole barn is in place for equipment storage. The property does have community water access nearby in addition to a 200 foot well. 10+/- year old pines cover the property, with a pond that could be used for fishing in the future. It has approximately 2,300 feet of road frontage on highway 42 and approximately 1,500 feet on S Williamsburg Road. There are three entrances to the property, two are gated, one with a Mighty Mule. A beautiful house site has been cleared, with a driveway from S Williamsburg Road. Ample fire lines and multiple trails are well maintained, you can drive a truck through all of them, so it has an excellent road system. Call Trinity to schedule a viewing!