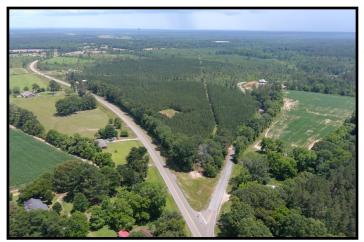

## 75+/- Acre Recreational Tract Jefferson Davis County, MS

3951 Highway 42 Bassfield, MS 39421

This 75+/- acre tract, located on MS-HWY 42 in Jefferson Davis County, MS, is a must see! This property has tons of improvements, including a 20x30 metal shop with a concrete slab, custom shelving, bathroom, plumbing and electricity. A metal pole barn is in place for equipment storage. The property does have community water access nearby in addition to a 200 foot well. 10+/- year old pines cover the property, with a pond that could be used for fishing in the future. It has approximately 2,300 feet of road frontage on highway 42 and approximately 1,500 feet on S Williamsburg Road. There are three entrances to the property, two are gated, one with a Mighty Mule. A beautiful house site has been cleared, with a driveway from S Williamsburg Road. Ample fire lines and multiple trails are well maintained, you can drive a truck through all of them, so it has an excellent road system. Call Trinity to schedule a viewing!

<u>Directions from Bassfield, MS</u>: Travel south on Caraway Avenue toward Foote St/Gen Robert E Blount Drive for 0.2 miles. Turn left onto MS-42 E. Travel 0.6 miles and the property

Expect More. Get More.

## Directional Map

3951 Highway 42 Bassfield, MS 39421

<u>Directions from Bassfield, MS</u>: Travel south on Caraway Avenue toward Foote St/Gen Robert E Blount Drive for 0.2 miles. Turn left onto MS-42 E. Travel 0.6 miles and the property is on the right.