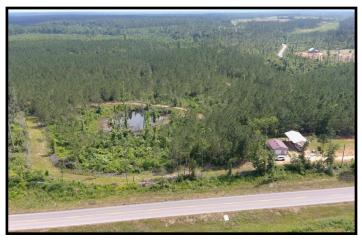

## 75+/- Acre Recreational Tract Jefferson Davis County, MS

3951 Highway 42 Bassfield, MS 39421

This 75+/- acre tract, located on MS-HWY 42 in Jefferson Davis County, MS, is a must see! This property has tons of improvements, including a 20x30 metal shop with a concrete slab, custom shelving, bathroom, plumbing and electricity. A metal pole barn is in place for equipment storage. The property does have community water access nearby in addition to a 200 foot well. 10+/- year old pines cover the property, with a pond that could be used for fishing in the future. It has approximately 2,300 feet of road frontage on highway 42 and approximately 1,500 feet on S Williamsburg Road. There are three entrances to the property, two are gated, one with a Mighty Mule. A beautiful house site has been cleared, with a driveway from S Williamsburg Road. Ample fire lines and multiple trails are well maintained, you can drive a truck through all of them, so it has an excellent road system. Call Trinity to schedule a viewing!