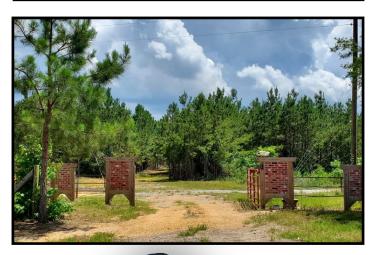

## 75+/- Acre Recreational Tract Jefferson Davis County, MS

3951 Highway 42 Bassfield, MS 39421

This 75+/- acre tract, located on MS-HWY 42 in Jefferson Davis County, MS, is a must see! This property has tons of improvements, including a 20x30 metal shop with a concrete slab, custom shelving, bathroom, plumbing and electricity. A metal pole barn is in place for equipment storage. The property does have community water access nearby in addition to a 200 foot well. 10+/- year old pines cover the property, with a pond that could be used for fishing in the future. It has approximately 2,300 feet of road frontage on highway 42 and approximately 1,500 feet on S Williamsburg Road. There are three entrances to the property, two are gated, one with a Mighty Mule. A beautiful house site has been cleared, with a driveway from S Williamsburg Road. Ample fire lines and multiple trails are well maintained, you can drive a truck through all of them, so it has an excellent road system. Call Trinity to schedule a viewing!