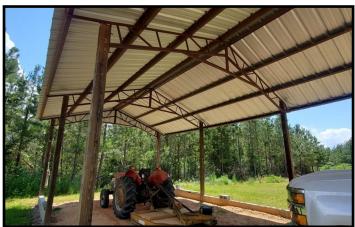

## 75+/- Acre Recreational Tract Jefferson Davis County, MS

3951 Highway 42 Bassfield, MS 39421

This 75+/- acre tract, located on MS-HWY 42 in Jefferson Davis County, MS, is a must see! This property has tons of improvements, including a 20x30 metal shop with a concrete slab, custom shelving, bathroom, plumbing and electricity. A metal pole barn is in place for equipment storage. The property does have community water access nearby in addition to a 200 foot well. 10+/- year old pines cover the property, with a pond that could be used for fishing in the future. It has approximately 2,300 feet of road frontage on highway 42 and approximately 1,500 feet on S Williamsburg Road. There are three entrances to the property, two are gated, one with a Mighty Mule. A beautiful house site has been cleared, with a driveway from S Williamsburg Road. Ample fire lines and multiple trails are well maintained, you can drive a truck through all of them, so it has an excellent road system. Call Trinity to schedule a viewing!