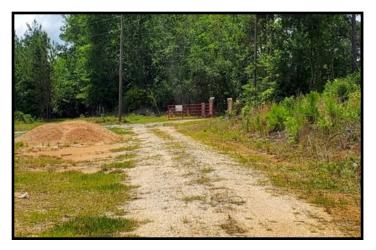

## 75+/- Acre Recreational Tract Jefferson Davis County, MS

3951 Highway 42 Bassfield, MS 39421

This 75+/- acre tract, located on MS-HWY 42 in Jefferson Davis County, MS, is a must see! This property has tons of improvements, including a 20x30 metal shop with a concrete slab, custom shelving, bathroom, plumbing and electricity. A metal pole barn is in place for equipment storage. The property does have community water access nearby in addition to a 200 foot well. 10+/- year old pines cover the property, with a pond that could be used for fishing in the future. It has approximately 2,300 feet of road frontage on highway 42 and approximately 1,500 feet on S Williamsburg Road. There are three entrances to the property, two are gated, one with a Mighty Mule. A beautiful house site has been cleared, with a driveway from S Williamsburg Road. Ample fire lines and multiple trails are well maintained, you can drive a truck through all of them, so it has an excellent road system. Call Trinity to schedule a viewing!