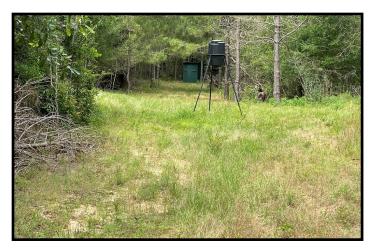

## 75+/- Acre Recreational Tract Jefferson Davis County, MS

3951 Highway 42 Bassfield, MS 39421

This 75+/- acre tract, located on MS-HWY 42 in Jefferson Davis County, MS, is a must see! This property has tons of improvements, including a 20x30 metal shop with a concrete slab, custom shelving, bathroom, plumbing and electricity. A metal pole barn is in place for equipment storage. The property does have community water access nearby in addition to a 200 foot well. 10+/- year old pines cover the property, with a pond that could be used for fishing in the future. It has approximately 2,300 feet of road frontage on highway 42 and approximately 1,500 feet on S Williamsburg Road. There are three entrances to the property, two are gated, one with a Mighty Mule. A beautiful house site has been cleared, with a driveway from S Williamsburg Road. Ample fire lines and multiple trails are well maintained, you can drive a truck through all of them, so it has an excellent road system. Call Trinity to schedule a viewing!