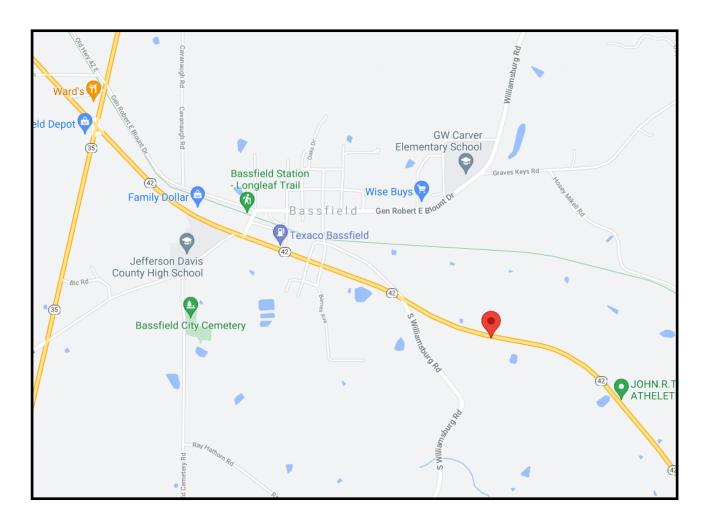

<u>Directions from Bassfield, MS</u>: Travel south on Caraway Avenue toward Foote St/Gen Robert E Blount Drive for 0.2 miles. Turn left onto MS-42 E. Travel 0.6 miles and the property

Expect More. Get More.

## Directional Map

3951 Highway 42 Bassfield, MS 39421

<u>Directions from Bassfield, MS</u>: Travel south on Caraway Avenue toward Foote St/Gen Robert E Blount Drive for 0.2 miles. Turn left onto MS-42 E. Travel 0.6 miles and the property is on the right.