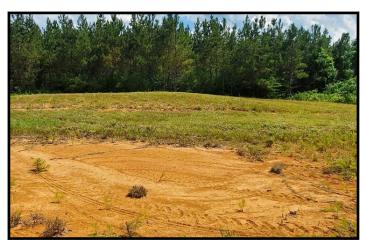

## 75+/- Acre Recreational Tract Jefferson Davis County, MS

3951 Highway 42 Bassfield, MS 39421

This 75+/- acre tract, located on MS-HWY 42 in Jefferson Davis County, MS, is a must see! This property has tons of improvements, including a 20x30 metal shop with a concrete slab, custom shelving, bathroom, plumbing and electricity. A metal pole barn is in place for equipment storage. The property does have community water access nearby in addition to a 200 foot well. 10+/- year old pines cover the property, with a pond that could be used for fishing in the future. It has approximately 2,300 feet of road frontage on highway 42 and approximately 1,500 feet on S Williamsburg Road. There are three entrances to the property, two are gated, one with a Mighty Mule. A beautiful house site has been cleared, with a driveway from S Williamsburg Road. Ample fire lines and multiple trails are well maintained, you can drive a truck through all of them, so it has an excellent road system. Call Trinity to schedule a viewing!