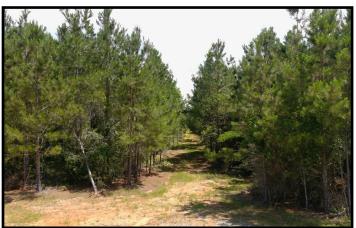

## 75+/- Acre Recreational Tract Jefferson Davis County, MS

3951 Highway 42 Bassfield, MS 39421

This 75+/- acre tract, located on MS-HWY 42 in Jefferson Davis County, MS, is a must see! This property has tons of improvements, including a 20x30 metal shop with a concrete slab, custom shelving, bathroom, plumbing and electricity. A metal pole barn is in place for equipment storage. The property does have community water access nearby in addition to a 200 foot well. 10+/- year old pines cover the property, with a pond that could be used for fishing in the future. It has approximately 2,300 feet of road frontage on highway 42 and approximately 1,500 feet on S Williamsburg Road. There are three entrances to the property, two are gated, one with a Mighty Mule. A beautiful house site has been cleared, with a driveway from S Williamsburg Road. Ample fire lines and multiple trails are well maintained, you can drive a truck through all of them, so it has an excellent road system. Call Trinity to schedule a viewing!