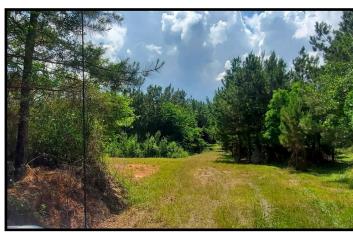

## 75+/- Acre Recreational Tract Jefferson Davis County, MS

3951 Highway 42 Bassfield, MS 39421

This 75+/- acre tract, located on MS-HWY 42 in Jefferson Davis County, MS, is a must see! This property has tons of improvements, including a 20x30 metal shop with a concrete slab, custom shelving, bathroom, plumbing and electricity. A metal pole barn is in place for equipment storage. The property does have community water access nearby in addition to a 200 foot well. 10+/- year old pines cover the property, with a pond that could be used for fishing in the future. It has approximately 2,300 feet of road frontage on highway 42 and approximately 1,500 feet on S Williamsburg Road. There are three entrances to the property, two are gated, one with a Mighty Mule. A beautiful house site has been cleared, with a driveway from S Williamsburg Road. Ample fire lines and multiple trails are well maintained, you can drive a truck through all of them, so it has an excellent road system. Call Trinity to schedule a viewing!