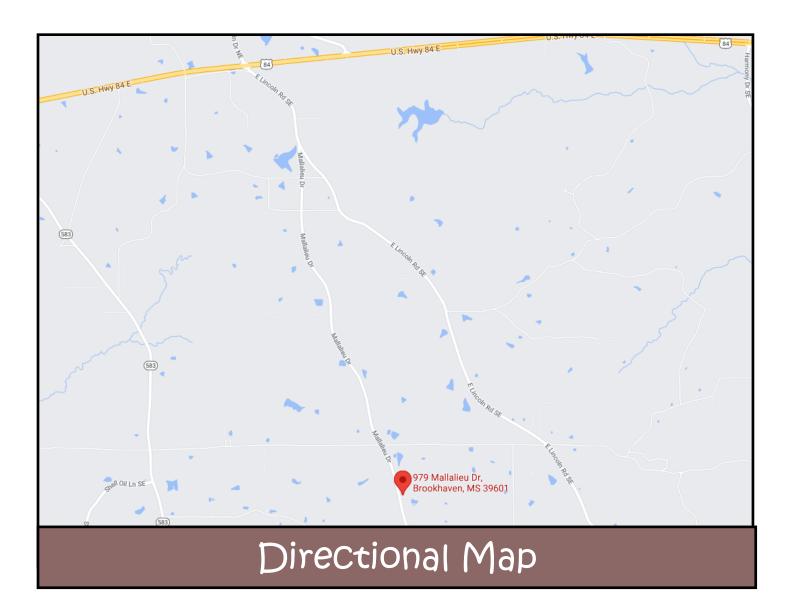

Directions from Hwy 84 E in Brookhaven, MS: Turn right onto East Lincoln road. Travel 0.8 miles. At the Y, veer right onto Mallalieu Drive. The home will be on the left in 2.8

LAND AND HOMES
Expect More. Get More.

### 979 Mallalieu Drive Se Brookhaven, MS 39601

<u>Directions from Hwy 84 E in Brookhaven, MS</u>: Turn right onto East Lincoln road. Travel 0.8 miles. At the Y, veer right onto Mallalieu Drive. The home will be on the left in 2.8 miles.