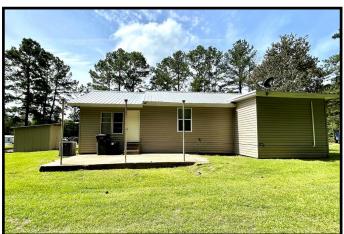

#### 979 Mallalieu Drive Se Brookhaven, MS 39601

Check out this home in Brookhaven in Lincoln County, MS with three bedrooms, two bathrooms on 1+/- acre with all the country feels! This home features almost 1,500+/- sq ft of heated and cooled living space that has been well kept, with fresh paint and new floors throughout. Rounded arched doors ways lead you into multiple rooms of this split plan, with a nice spacious kitchen, living, and dining area. This home sits back off the road with plenty of shade trees and yard space to entertain and roam. Don't miss the blooming magnolia right off the front porch. If you are looking for a property that allows you the convenience of town and country, this might be the one for you. Located on Mallalieu Drive, less than 10 miles to town. Call Sabrina today to schedule a viewing!