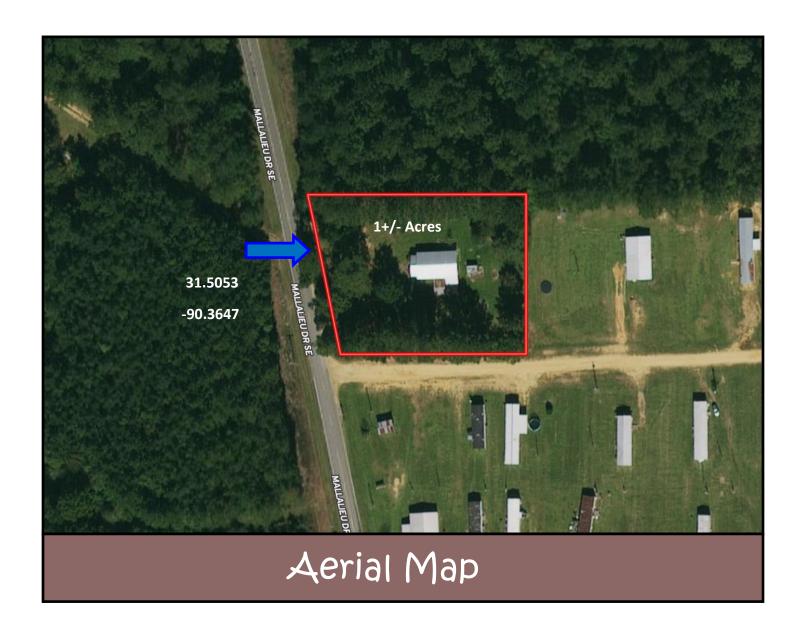

### Charming Home on 1+/- Acre Lincoln County, MS

#### 979 Mallalieu Drive Se Brookhaven, MS 39601

Check out this home in Brookhaven in Lincoln County, MS with three bedrooms, two bathrooms on 1+/- acre with all the country feels! This home features almost 1,500+/- sq ft of heated and cooled living space that has been well kept, with fresh paint and new floors throughout. Rounded arched doors ways lead you into multiple rooms of this split plan, with a nice spacious kitchen, living, and dining area. This home sits back off the road with plenty of shade trees and yard space to entertain and roam. Don't miss the blooming magnolia right off the front porch. If you are looking for a property that allows you the convenience of town and country, this might be the one for you. Located on Mallalieu Drive, less than 10 miles to town. Call Sabrina today to schedule a viewing!

Directions from Hwy 84 E in Brookhaven, MS: Turn right onto East Lincoln road. Travel 0.8 miles. At the Y, veer right onto Mallalieu Drive. The home will be on the left in 2.8

LAND AND HOMES
Expect More. Get More.

### 979 Mallalieu Drive Se Brookhaven, MS 39601

<u>Directions from Hwy 84 E in Brookhaven, MS</u>: Turn right onto East Lincoln road. Travel 0.8 miles. At the Y, veer right onto Mallalieu Drive. The home will be on the left in 2.8 miles.