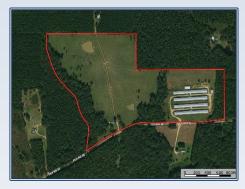

## Southern **States Realty**

cattle farm that has been recently updated. The farm is located in Bogue Chitto, MS on 54.5 acres of pretty pastureland and mature oaks with 2 ponds. The farm is a top income producing farm and has a long-term contract to grow a 7lb chicken for one of the largest poultry companies in US. The four 40' x 500' broiler house farm has recently put in new Direct Spark brooders, new cabling, vent doors, brood curtains and new feed bins. The farm features Rotem controllers, cool cells, Acme fans, roll seal doors, 150 KW Generator, 1 well, incinerator and litter shed. The farm comes with all the tractor equipment to work the farm for both cattle and poultry. The property sets up well for both poultry on the east side and residence and approximately 35 acres of pretty fenced pastureland for cattle and 2 ponds on the west side. The house is a nice 2 Bed, 2 Bath home with a pretty yard. This farm has great income potential for poultry and cattle.

1041 Fox Road SE, Bogue Chitto

31.401578, -90.418792 GPS

\$1,168,000

54.5 Acres MLS #134517 UC #23042-34517

Jeff Daughdrill jeffdaughdrill@bellsouth.net Office: (601) 250-0017 Cell: (601) 810-5511 SouthernStatesRealty.com