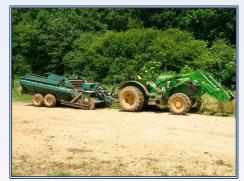

## Southern **States Realty**

cattle farm that has been recently updated. The farm is located in Bogue Chitto, MS on 54.5 acres of pretty pastureland and mature oaks with 2 ponds. The farm is a top income producing farm and has a long-term contract to grow a 7lb chicken for one of the largest poultry companies in US. The four 40' x 500' broiler house farm has recently put in new Direct Spark brooders, new cabling, vent doors, brood curtains and new feed bins. The farm features Rotem controllers, cool cells, Acme fans, roll seal doors, 150 KW Generator, 1 well, incinerator and litter shed. The farm comes with all the tractor equipment to work the farm for both cattle and poultry. The property sets up well for both poultry on the east side and residence and approximately 35 acres of pretty fenced pastureland for cattle and 2 ponds on the west side. The house is a nice 2 Bed, 2 Bath home with a pretty yard. This farm has great income potential for poultry and cattle.