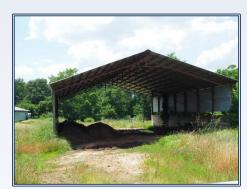

## Southern **States Realty**

cattle farm that has been recently updated. The farm is located in Bogue Chitto, MS on 54.5 acres of pretty pastureland and mature oaks with 2 ponds. The farm is a top income producing farm and has a long-term contract to grow a 7lb chicken for one of the largest poultry companies in US. The four 40' x 500' broiler house farm has recently put in new Direct Spark brooders, new cabling, vent doors, brood curtains and new feed bins. The farm features Rotem controllers, cool cells, Acme fans, roll seal doors, 150 KW Generator, 1 well, incinerator and litter shed. The farm comes with all the tractor equipment to work the farm for both cattle and poultry. The property sets up well for both poultry on the east side and residence and approximately 35 acres of pretty fenced pastureland for cattle and 2 ponds on the west side. The house is a nice 2 Bed, 2 Bath home with a pretty yard. This farm has great income potential for poultry and cattle.