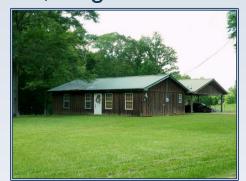

## Southern **States Realty**

cattle farm that has been recently updated. The farm is located in Bogue Chitto, MS on 54.5 acres of pretty pastureland and mature oaks with 2 ponds. The farm is a top income producing farm and has a long-term contract to grow a 7lb chicken for one of the largest poultry companies in US. The four 40' x 500' broiler house farm has recently put in new Direct Spark brooders, new cabling, vent doors, brood curtains and new feed bins. The farm features Rotem controllers, cool cells, Acme fans, roll seal doors, 150 KW Generator, 1 well, incinerator and litter shed. The farm comes with all the tractor equipment to work the farm for both cattle and poultry. The property sets up well for both poultry on the east side and residence and approximately 35 acres of pretty fenced pastureland for cattle and 2 ponds on the west side. The house is a nice 2 Bed, 2 Bath home with a pretty yard. This farm has great income potential for poultry and cattle.