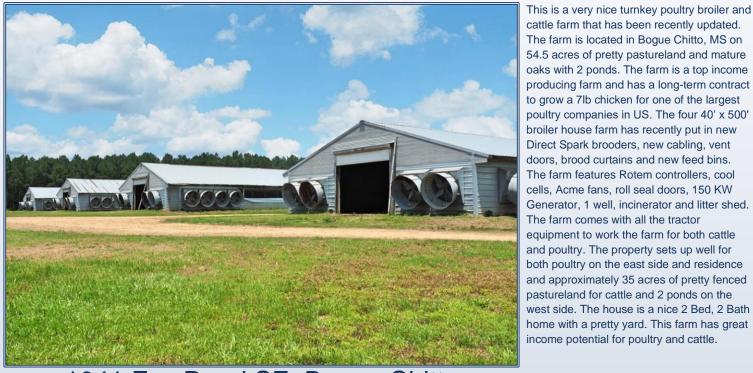

## Southern **States Realty**

cattle farm that has been recently updated. The farm is located in Bogue Chitto, MS on 54.5 acres of pretty pastureland and mature oaks with 2 ponds. The farm is a top income producing farm and has a long-term contract to grow a 7lb chicken for one of the largest poultry companies in US. The four 40' x 500' broiler house farm has recently put in new Direct Spark brooders, new cabling, vent doors, brood curtains and new feed bins. The farm features Rotem controllers, cool cells, Acme fans, roll seal doors, 150 KW Generator, 1 well, incinerator and litter shed. The farm comes with all the tractor equipment to work the farm for both cattle and poultry. The property sets up well for both poultry on the east side and residence and approximately 35 acres of pretty fenced pastureland for cattle and 2 ponds on the west side. The house is a nice 2 Bed, 2 Bath home with a pretty yard. This farm has great income potential for poultry and cattle.