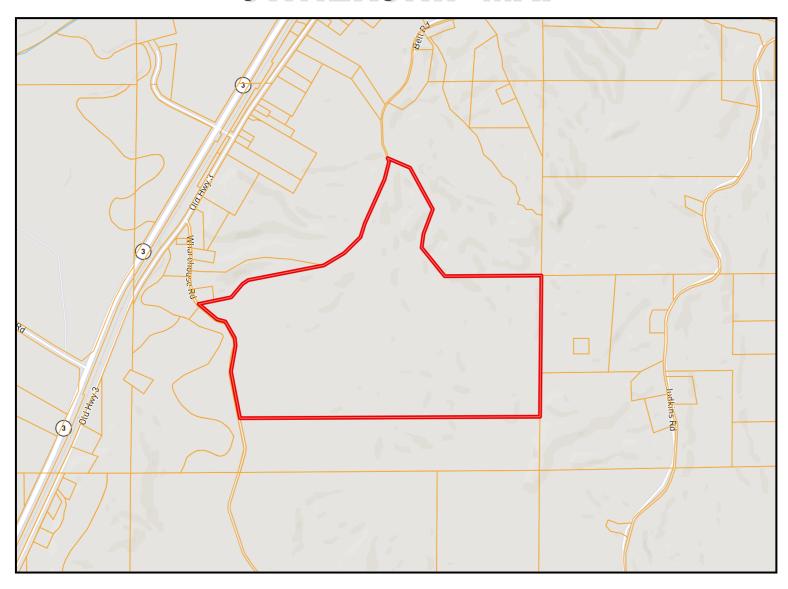

ing trophy hunting tract in no time at all! Located only six minutes to the south of Yazoo City, the property fronts Warehouse Road and sits behind a gated entrance. There are several spots to clear out for your cabin or camper and enjoy the views overlooking the Mississippi Delta. Come take a look at this hidden gem and see all the deer trails and sign for yourself! Tracts like this do not come around often and are a rare find in the Delta. Call Tom today!

DIRECTIONS FROM YAZOO COUNTY, MS: Travel Old Highway 3 South for 2.6 miles. Turn left on Warehouse Road, after .6 miles the entrance to the property will be on your left. GOOGLE MAP LINK



















TOM SMITH, ALC, BROKER® Tom@TomSmithLand.com 601.898.2772 office | 601.454.9397 cell





### TomSmithLand.com

### OWNERSHIP MAP











### AERIAL MAP



#### **CLICK HERE FOR AN INTERACTIVE MAP**



TOM SMITH, ALC, BROKER® Tom@TomSmithLand.com 601.898.2772 office | 601.454.9397 cell





#### TomSmithLand.com

### TOPO MAP





TOM SMITH, ALC, BROKER® Tom@TomSmithLand.com 601.898.2772 office | 601.454.9397 cell







### FLOOD MAP











## DIRECTIONAL MAP



<u>DIRECTIONS FROM YAZOO COUNTY, MS:</u> Travel Old Highway 3 South for 2.6 miles. Turn left on Warehouse Road, after .6 miles the entrance to the property will be on your left.

<u>GOOGLE MAP LINK</u>



TOM SMITH, ALC, BROKER® Tom@TomSmithLand.com 601.898.2772 office | 601.454.9397 cell





TomSmithLand.com