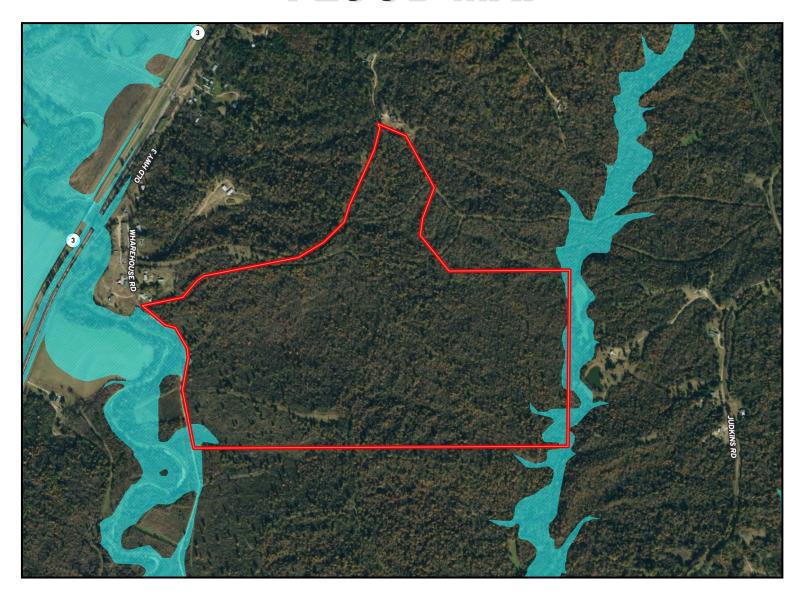

en gem and see all the deer trails and sign for yourself! Tracts like this do not come around often and are a rare find in the Delta. Call Tom today!

DIRECTIONS FROM YAZOO COUNTY, MS: Travel Old Highway 3 South for 2.6 miles. Turn left on Warehouse Road, after .6 miles the entrance to the property will be on your left. GOOGLE MAP LINK



















TOM SMITH, ALC, BROKER® Tom@TomSmithLand.com 601.898.2772 office | 601.454.9397 cell





### TomSmithLand.com

### OWNERSHIP MAP











### AERIAL MAP



#### **CLICK HERE FOR AN INTERACTIVE MAP**



TOM SMITH, ALC, BROKER® Tom@TomSmithLand.com 601.898.2772 office | 601.454.9397 cell





#### TomSmithLand.com

### TOPO MAP





TOM SMITH, ALC, BROKER® Tom@TomSmithLand.com 601.898.2772 office | 601.454.9397 cell







### FLOOD MAP











## DIRECTIONAL MAP



<u>DIRECTIONS FROM YAZOO COUNTY, MS:</u> Travel Old Highway 3 South for 2.6 miles. Turn left on Warehouse Road, after .6 miles the entrance to the property will be on your left.

<u>GOOGLE MAP LINK</u>



TOM SMITH, ALC, BROKER® Tom@TomSmithLand.com 601.898.2772 office | 601.454.9397 cell





TomSmithLand.com