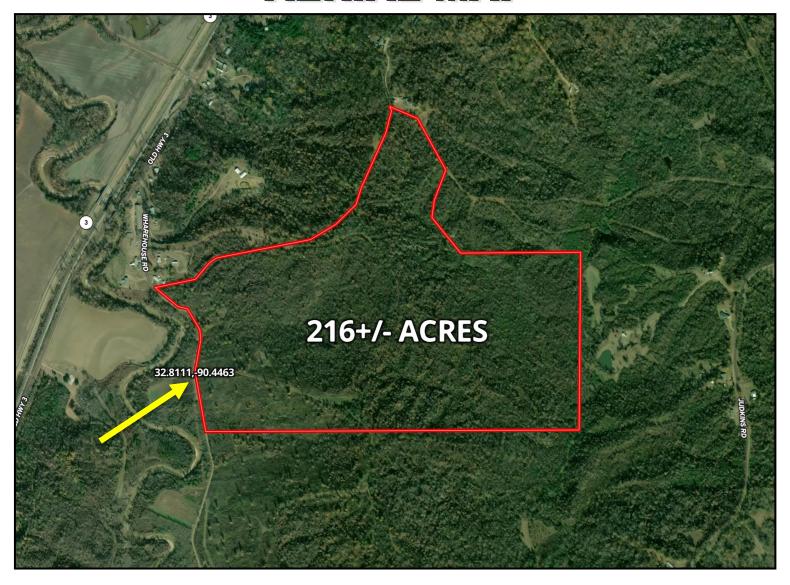

### AERIAL MAP

# Mississippi Delta Hunting Tract 216± ACRES IN YAZOO COUNTY, MS

Welcome to your new hunting tract overlooking the MS Delta in Yazoo County, MS. This tract is perfect for the avid hunter looking for a place convenient to the metro area, with water and power available for a camp, as well as established food plots and a road system. Turn this place into an outstanding trophy hunting tract in no time at all! Located only six minutes to the south of Yazoo City, the property fronts Warehouse Road and sits behind a gated entrance. There are several spots to clear out for your cabin or camper and enjoy the views overlooking the Mississippi Delta. Come take a look at this hidden gem and see all the deer trails and sign for yourself! Tracts like this do not come around often and are a rare find in the Delta. Call Tom today!