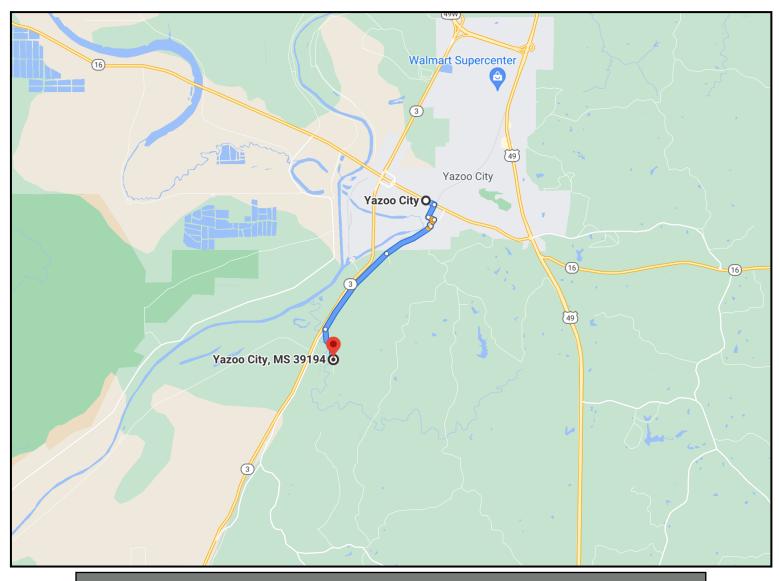

## DIRECTIONAL MAP

<u>DIRECTIONS FROM YAZOO COUNTY, MS:</u> Travel Old Highway 3 South for 2.6 miles. Turn left on Warehouse Road, after .6 miles the entrance to the property will be on your left.

<u>GOOGLE MAP LINK</u>

DIRECTIONS FROM YAZOO COUNTY, MS: Travel Old Highway 3 South for 2.6 miles. Turn left on Warehouse Road, after .6 miles the entrance to the property will be on your left. GOOGLE MAP LINK

TOM SMITH, ALC, BROKER® Tom@TomSmithLand.com 601.898.2772 office | 601.454.9397 cell