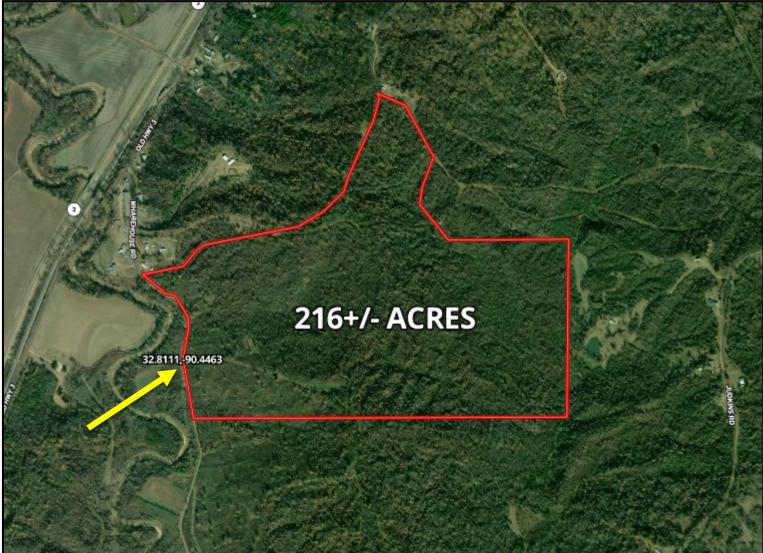

lta. Come take a look at this hidden gem and see all the deer trails and sign for yourself! Tracts like this do not come around often and are a rare find in the Delta. Call Tom today!

DIRECTIONS FROM YAZOO COUNTY, MS: Travel Old Highway 3 South for 2.6 miles. Turn left on Wharehouse Road, after .6 miles the entrance to the property will be on your left. <u>GOOGLE MAP LINK</u>

TOM SMITH ALC®, BROKER Office: 601.898.2772 Cell: 601.454.9397 Tom@TomSmithLand.com



### Call The Land Man Today!

TomSmithLandandHomes.com



Information is believed to be accurate but not guaranteed







Office: 601.898.2772 Cell: 601.454.9397 Tom@TomSmithLand.com



### Call The Land Man Today! TomSmithLandandHomes.com



## **OWNERSHIP MAP**





Cell: 601.454.9397 Tom@TomSmithLand.com







## AERIAL MAP



### **CLICK HERE FOR AN INTERACTIVE MAP**

#### TOM SMITH ALC<sup>®</sup>, BROKER

Office: 601.898.2772 Cell: 601.454.9397 Tom@TomSmithLand.com





TomSmithLandandHomes.com



Information is believed to be accurate but not guaranteed.

# TOPO MAP





Cell: 601.454.9397 Tom@TomSmithLand.com





TomSmithLandandHomes.com



Information is believed to be accurate but not guaranteed.

# FLOOD MAP





Office: 601.898.2772 Cell: 601.454.9397 Tom@TomSmithLand.com







# DIRECTIONAL MAP



ALC<sup>®</sup>, BROKER Office: 601.898.2772 Cell: 601.454.9397 Tom@TomSmithLand.com



### Call The Land Man Today!

TomSmithLandandHomes.com



Information is believed to be accurate but not guaranteed