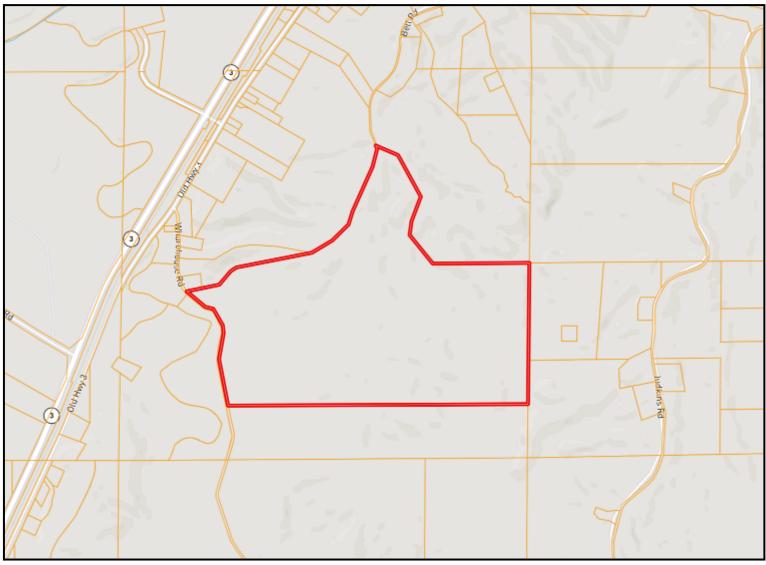

cabin or camper and enjoy the views overlooking the Mississippi Delta. Come take a look at this hidden gem and see all the deer trails and sign for yourself! Tracts like this do not come around often and are a rare find in the Delta. Call Tom today!

DIRECTIONS FROM YAZOO COUNTY, MS: Travel Old Highway 3 South for 2.6 miles. Turn left on Wharehouse Road, after .6 miles the entrance to the property will be on your left. <u>GOOGLE MAP LINK</u>

TOM SMITH ALC®, BROKER Office: 601.898.2772 Cell: 601.454.9397 Tom@TomSmithLand.com



### Call The Land Man Today!

TomSmithLandandHomes.com



Information is believed to be accurate but not guaranteed







Office: 601.898.2772 Cell: 601.454.9397 Tom@TomSmithLand.com



### Call The Land Man Today! TomSmithLandandHomes.com



## **OWNERSHIP MAP**





Cell: 601.454.9397 Tom@TomSmithLand.com







## AERIAL MAP



### **CLICK HERE FOR AN INTERACTIVE MAP**

#### TOM SMITH ALC<sup>®</sup>, BROKER

Office: 601.898.2772 Cell: 601.454.9397 Tom@TomSmithLand.com





TomSmithLandandHomes.com



Information is believed to be accurate but not guaranteed.

# TOPO MAP





Cell: 601.454.9397 Tom@TomSmithLand.com





TomSmithLandandHomes.com



Information is believed to be accurate but not guaranteed.

# FLOOD MAP





Office: 601.898.2772 Cell: 601.454.9397 Tom@TomSmithLand.com







# DIRECTIONAL MAP



ALC<sup>®</sup>, BROKER Office: 601.898.2772 Cell: 601.454.9397 Tom@TomSmithLand.com



### Call The Land Man Today!

TomSmithLandandHomes.com



Information is believed to be accurate but not guaranteed