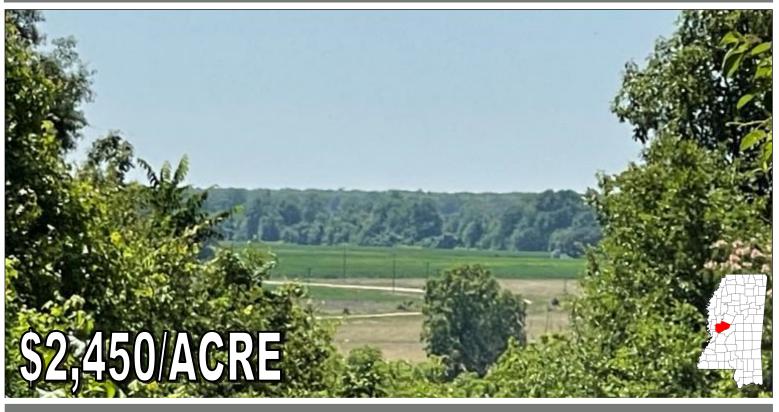

### Mississippi Delta Hunting Tract 216± ACRES IN YAZOO COUNTY, MS

Welcome to your new hunting tract overlooking the MS Delta in Yazoo County, MS. This tract is perfect for the avid hunter looking for a place convenient to the metro area, with water and power available for a camp, as well as established food plots and a road system. Turn this place into an outstanding trophy hunting tract in no time at all! Located only six minutes to the south of Yazoo City, the property fronts Wharehouse Road and sits behind a gated entrance. There are several spots to clear out for your cabin or camper and enjoy the views overlooking the Mississippi Delta. Come take a look at this hidden gem and see all the deer trails and sign for yourself! Tracts like this do not come around often and are a rare find in the Delta. Call Tom today!