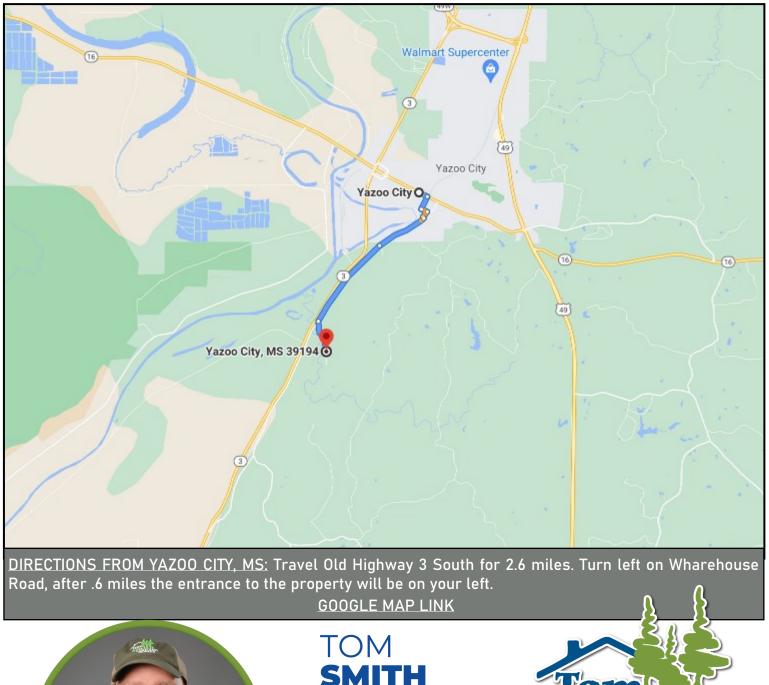

DIRECTIONS FROM YAZOO COUNTY, MS: Travel Old Highway 3 South for 2.6 miles. Turn left on Wharehouse Road, after .6 miles the entrance to the property will be on your left. <u>GOOGLE MAP LINK</u>

TOM SMITH ALC®, BROKER Office: 601.898.2772 Cell: 601.454.9397 Tom@TomSmithLand.com

# DIRECTIONAL MAP

ALC<sup>®</sup>, BROKER Office: 601.898.2772 Cell: 601.454.9397 Tom@TomSmithLand.com