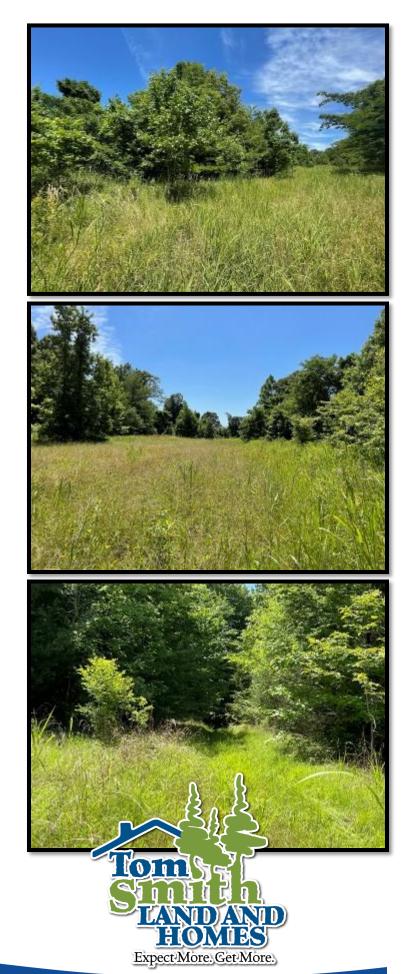

### Mississippi Delta Hunting Tract 216± ACRES IN YAZOO COUNTY, MS

Welcome to your new hunting tract overlooking the MS Delta in Yazoo County, MS. This tract is perfect for the avid hunter looking for a place convenient to the metro area, with water and power available for a camp, as well as established food plots and a road system. Turn this place into an outstanding trophy hunting tract in no time at all! Located only six minutes to the south of Yazoo City, the property fronts Wharehouse Road and sits behind a gated entrance. There are several spots to clear out for your cabin or camper and enjoy the views overlooking the Mississippi Delta. Come take a look at this hidden gem and see all the deer trails and sign for yourself! Tracts like this do not come around often and are a rare find in the Delta. Call Tom today!