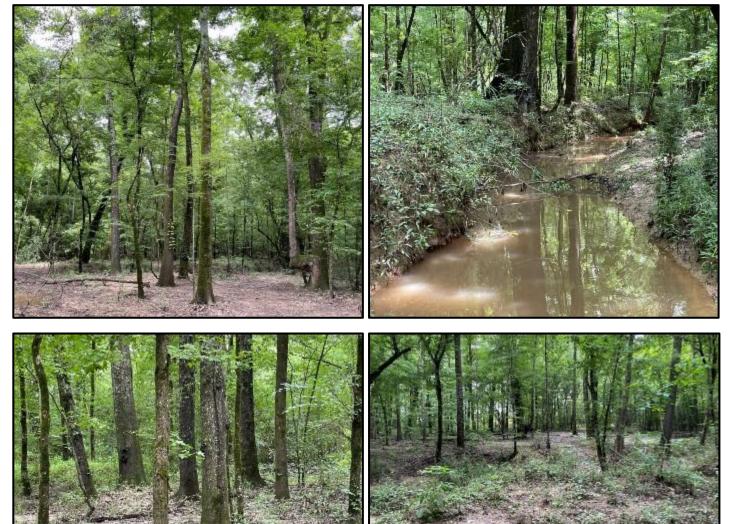

#### 132± ACRES WITH A CABIN IN RANKIN COUNTY, MS

Welcome to your new tranquil getaway located only 20 minutes from the Jackson Metro area. This 132+/- acre Rankin County, MS tract will not disappoint! It is perfect for the family who wants to be close to town or work and can be in their stand in minutes. This property features a custom-built two-story, two-bedroom, two-bath log home overlooking a five-acre stocked lake. The cabin includes 30' foot vaulted ceilings, a large master suite downstairs, a wood-burning fireplace in the great room, granite countertops throughout, and all furnishings to remain. The craftsmanship of this home is unmatched and will make you proud to call your own. The property consists of approximately 80+/- acres of 21-year-old plantation pine and 50+/- acres of mature hardwood timber, two creeks that traverse the property and a metal storage building to house all of your equipment. The property has not been hunted for over 21 years and is an absolute wildlife preserve! An internal road system was recently completed and will help you navigate the property ease. Access to the property is on a private, dead-end deeded easement off Highway 80, making this place very secluded and private. If you are looking for a secluded getaway yet near the conveniences of the city, give Tom a call today!