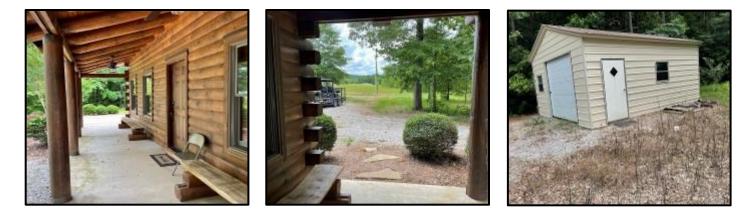

#### 132± ACRES WITH A CABIN IN RANKIN COUNTY, MS

Welcome to your new tranquil getaway located only 20 minutes from the Jackson Metro area. This 132+/- acre Rankin County, MS tract will not disappoint! It is perfect for the family who wants to be close to town or work and can be in their stand in minutes. This property features a custom-built two-story, two-bedroom, two-bath log home overlooking a five-acre stocked lake. The cabin includes 30' foot vaulted ceilings, a large master suite downstairs, a wood-burning fireplace in the great room, granite countertops throughout, and all furnishings to remain. The craftsmanship of this home is unmatched and will make you proud to call your own. The property consists of approximately 80+/- acres of 21-year-old plantation pine and 50+/- acres of mature hardwood timber, two creeks that traverse the property and a metal storage building to house all of your equipment. The property has not been hunted for over 21 years and is an absolute wildlife preserve! An internal road system was recently completed and will help you navigate the property ease. Access to the property is on a private, dead-end deeded easement off Highway 80, making this place very secluded and private. If you are looking for a secluded getaway yet near the conveniences of the city, give Tom a call today!