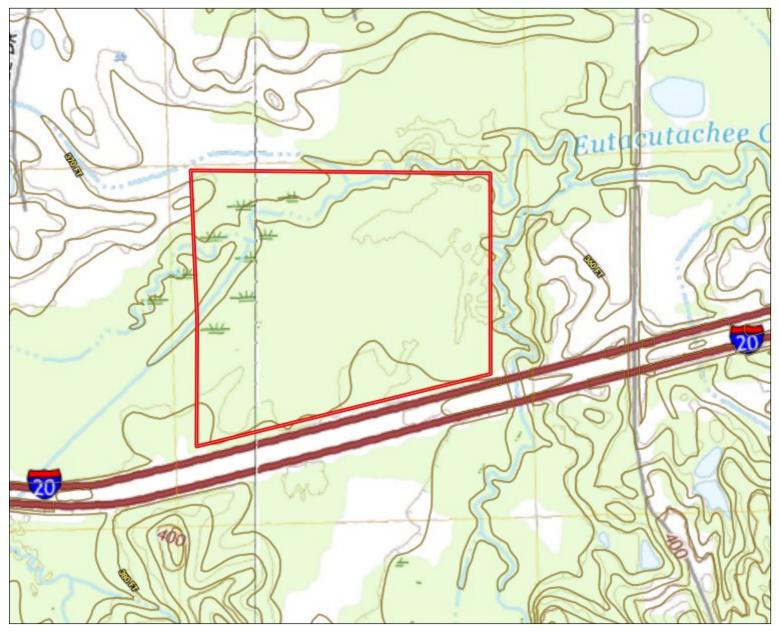

#### 132± ACRES WITH A CABIN IN RANKIN COUNTY, MS

Welcome to your new tranquil getaway located only 20 minutes from the Jackson Metro area. This 132+/- acre Rankin County, MS tract will not disappoint! It is perfect for the family who wants to be close to town or work and can be in their stand in minutes. This property features a custom-built two-story, two-bedroom, two-bath log home overlooking a five-acre stocked lake. The cabin includes 30' foot vaulted ceilings, a large master suite downstairs, a wood-burning fireplace in the great room, granite countertops throughout, and all furnishings to remain. The craftsmanship of this home is unmatched and will make you proud to call your own. The property consists of approximately 80+/- acres of 21-year-old plantation pine and 50+/- acres of mature hardwood timber, two creeks that traverse the property and a metal storage building to house all of your equipment. The property has not been hunted for over 21 years and is an absolute wildlife preserve! An internal road system was recently completed and will help you navigate the property ease. Access to the property is on a private, dead-end deeded easement off Highway 80, making this place very secluded and private. If you are looking for a secluded getaway yet near the conveniences of the city, give Tom a call today!