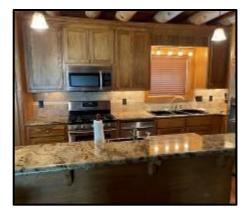

#### 132± ACRES WITH A CABIN IN RANKIN COUNTY, MS

Welcome to your new tranquil getaway located only 20 minutes from the Jackson Metro area. This 132+/- acre Rankin County, MS tract will not disappoint! It is perfect for the family who wants to be close to town or work and can be in their stand in minutes. This property features a custom-built two-story, two-bedroom, two-bath log home overlooking a five-acre stocked lake. The cabin includes 30' foot vaulted ceilings, a large master suite downstairs, a wood-burning fireplace in the great room, granite countertops throughout, and all furnishings to remain. The craftsmanship of this home is unmatched and will make you proud to call your own. The property consists of approximately 80+/- acres of 21-year-old plantation pine and 50+/- acres of mature hardwood timber, two creeks that traverse the property and a metal storage building to house all of your equipment. The property has not been hunted for over 21 years and is an absolute wildlife preserve! An internal road system was recently completed and will help you navigate the property ease. Access to the property is on a private, dead-end deeded easement off Highway 80, making this place very secluded and private. If you are looking for a secluded getaway yet near the conveniences of the city, give Tom a call today!