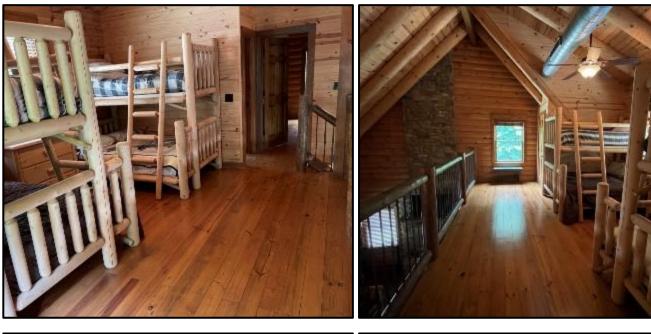

#### 132± ACRES WITH A CABIN IN RANKIN COUNTY, MS

Welcome to your new tranquil getaway located only 20 minutes from the Jackson Metro area. This 132+/- acre Rankin County, MS tract will not disappoint! It is perfect for the family who wants to be close to town or work and can be in their stand in minutes. This property features a custom-built two-story, two-bedroom, two-bath log home overlooking a five-acre stocked lake. The cabin includes 30' foot vaulted ceilings, a large master suite downstairs, a wood-burning fireplace in the great room, granite countertops throughout, and all furnishings to remain. The craftsmanship of this home is unmatched and will make you proud to call your own. The property consists of approximately 80+/- acres of 21-year-old plantation pine and 50+/- acres of mature hardwood timber, two creeks that traverse the property and a metal storage building to house all of your equipment. The property has not been hunted for over 21 years and is an absolute wildlife preserve! An internal road system was recently completed and will help you navigate the property ease. Access to the property is on a private, dead-end deeded easement off Highway 80, making this place very secluded and private. If you are looking for a secluded getaway yet near the conveniences of the city, give Tom a call today!