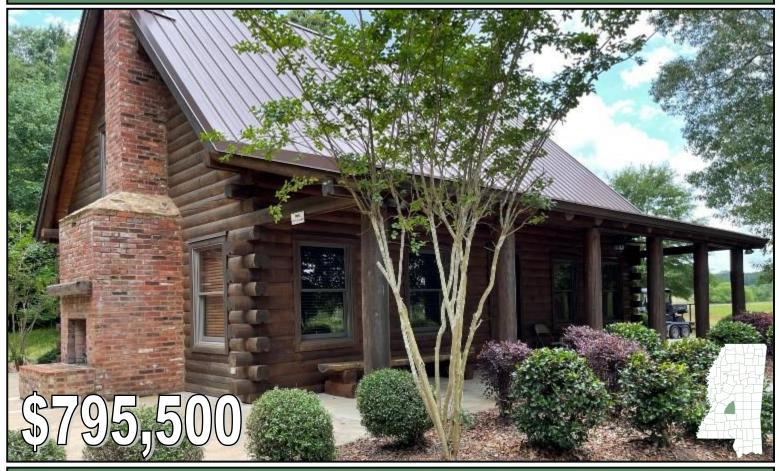

#### 132± ACRES WITH A CABIN IN RANKIN COUNTY, MS

Welcome to your new tranquil getaway located only 20 minutes from the Jackson Metro area. This 132+/- acre Rankin County, MS tract will not disappoint! It is perfect for the family who wants to be close to town or work and can be in their stand in minutes. This property features a custom-built two-story, two-bedroom, two-bath log home overlooking a five-acre stocked lake. The cabin includes 30' foot vaulted ceilings, a large master suite downstairs, a wood-burning fireplace in the great room, granite countertops throughout, and all furnishings to remain. The craftsmanship of this home is unmatched and will make you proud to call your own. The property consists of approximately 80+/- acres of 21-year-old plantation pine and 50+/- acres of mature hardwood timber, two creeks that traverse the property and a metal storage building to house all of your equipment. The property has not been hunted for over 21 years and is an absolute wildlife preserve! An internal road system was recently completed and will help you navigate the property ease. Access to the property is on a private, dead-end deeded easement off Highway 80, making this place very secluded and private. If you are looking for a secluded getaway yet near the conveniences of the city, give Tom a call today!