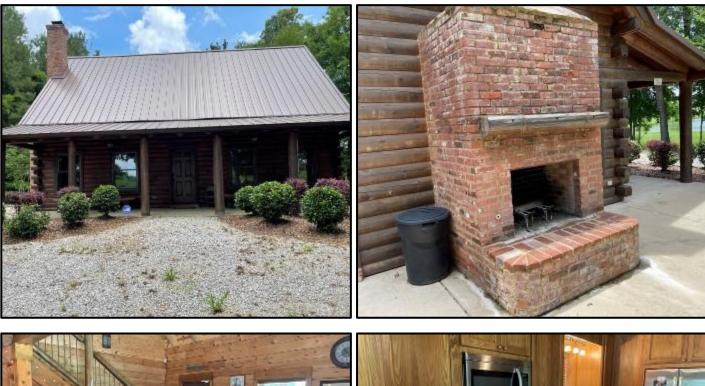

#### 132± ACRES WITH A CABIN IN RANKIN COUNTY, MS

Welcome to your new tranquil getaway located only 20 minutes from the Jackson Metro area. This 132+/- acre Rankin County, MS tract will not disappoint! It is perfect for the family who wants to be close to town or work and can be in their stand in minutes. This property features a custom-built two-story, two-bedroom, two-bath log home overlooking a five-acre stocked lake. The cabin includes 30' foot vaulted ceilings, a large master suite downstairs, a wood-burning fireplace in the great room, granite countertops throughout, and all furnishings to remain. The craftsmanship of this home is unmatched and will make you proud to call your own. The property consists of approximately 80+/- acres of 21-year-old plantation pine and 50+/- acres of mature hardwood timber, two creeks that traverse the property and a metal storage building to house all of your equipment. The property has not been hunted for over 21 years and is an absolute wildlife preserve! An internal road system was recently completed and will help you navigate the property ease. Access to the property is on a private, dead-end deeded easement off Highway 80, making this place very secluded and private. If you are looking for a secluded getaway yet near the conveniences of the city, give Tom a call today!