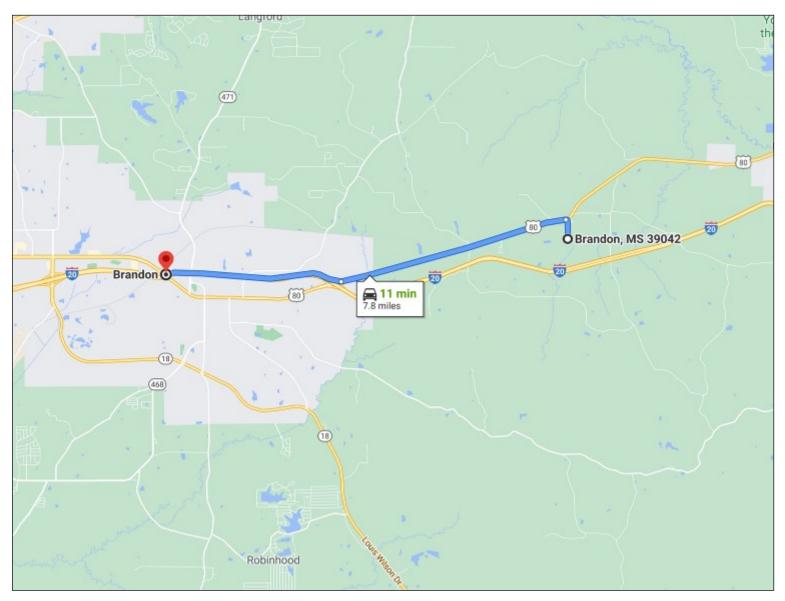

# DIRECTIONAL MAP

DIRECTIONS FROM DOWNTOWN BRANDON, MS: TRAVEL EAST ON US-80/ E GOVERNMENT STREET CONTINUE TO FOLLOW US-80 E FOR 9.0 MILES. THE PROPERTY IS ACCESSED BY DEEDED EASEMENT. 3612 HWY 80 E. BRANDON, MS 39042