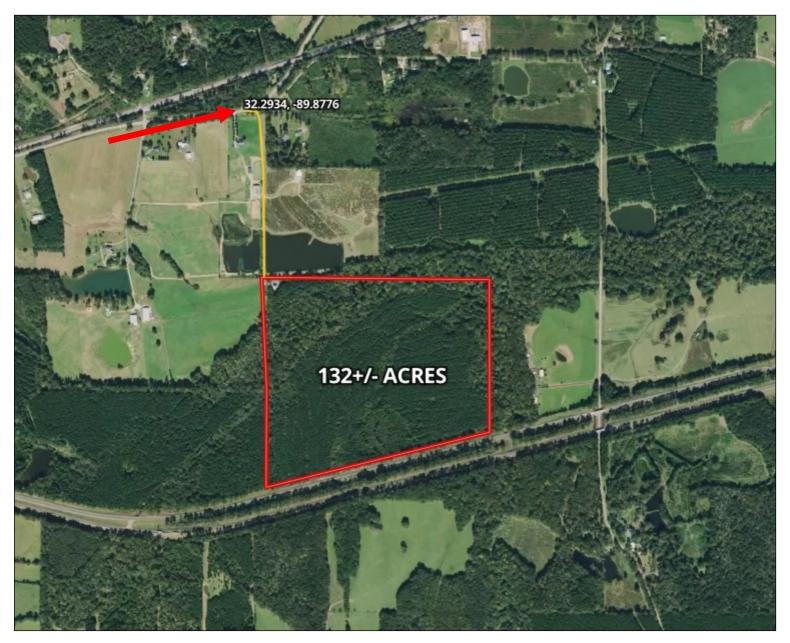

# DIRECTIONAL MAP

DIRECTIONS FROM DOWNTOWN BRANDON, MS: TRAVEL EAST ON US-80/ E GOVERNMENT STREET CONTINUE TO FOLLOW US-80 E FOR 9.0 MILES. THE PROPERTY IS ACCESSED BY DEEDED EASEMENT. 3612 HWY 80 E. BRANDON, MS 39042