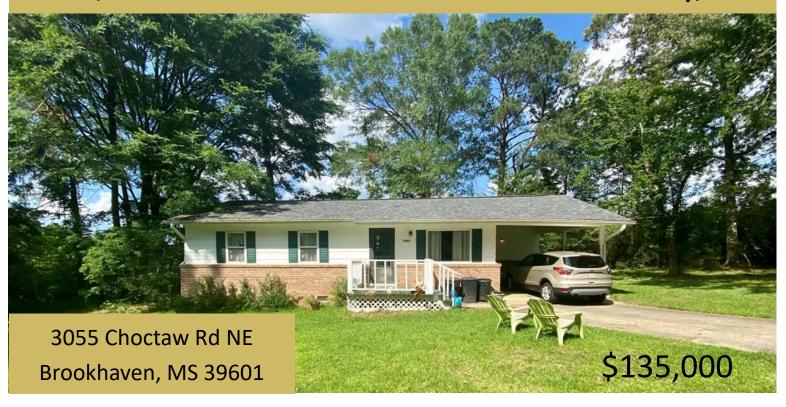

### 7.3 +/- Acres with a Home in Franklin County, MS

If you have been searching for a move in ready property in Franklin County, MS look no further! This charming two bedroom, one bath home is situated on 7.3+/- acres approximately one minute from the Homochitto National Forest, and less than 30 minutes from Lake Okhissa and Brookhaven, MS. Several updates have been completed including a kitchen remodel, fresh paint throughout, flooring, and new vinyl windows. The land consists primarily of 8+/- year old natural regeneration. Additional storage is provided by the shed in the back yard. An old road runs through the property and with a little brush removal can be ready for your off-road vehicle. Properties this close to the Homochitto National Forrest don't come available often, ACT FAST! Call Blake or Clif to schedule a showing to-day!!

<u>Directions From Exit 38 at Interstate 55 in Brookhaven, MS:</u> Travel southwest on US-84 W for 1.1 miles. Turn right onto Fern Lane NW and travel for 1.8 miles. Turn left onto Zetus Road NW and travel for 8.6 miles. Continue onto Choctaw Road and travel for 4 miles. The destination will be on the right.

#### **Directional Map**

3055 Choctaw Rd

Brookhaven, MS 39601

<u>Directions From Exit 38 at Interstate 55 in Brookhaven, MS:</u> Travel southwest on US-84 W for 1.1 miles. Turn right onto Fern Lane NW and travel for 1.8 miles. Turn left onto Zetus Road NW and travel for 8.6 miles. Continue onto Choctaw Road and travel for 4 miles. The destination will be on the right.