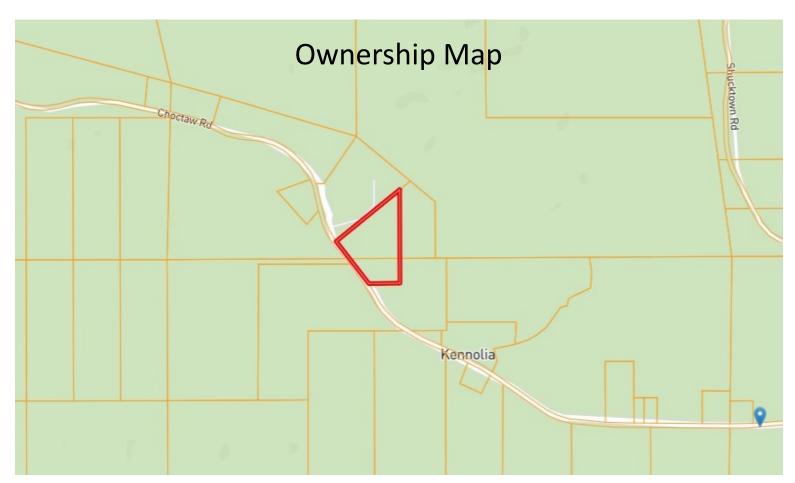

### 7.3 +/- Acres with a Home in Franklin County, MS

If you have been searching for a move in ready property in Franklin County, MS look no further! This charming two bedroom, one bath home is situated on 7.3+/- acres approximately one minute from the Homochitto National Forest, and less than 30 minutes from Lake Okhissa and Brookhaven, MS. Several updates have been completed including a kitchen remodel, fresh paint throughout, flooring, and new vinyl windows. The land consists primarily of 8+/- year old natural regeneration. Additional storage is provided by the shed in the back yard. An old road runs through the property and with a little brush removal can be ready for your off-road vehicle. Properties this close to the Homochitto National Forrest don't come available often, ACT FAST! Call Blake or Clif to schedule a showing to-day!!