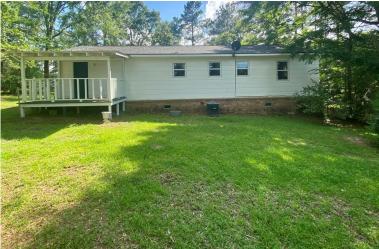

### 7.3 +/- Acres with a Home in Franklin County, MS

If you have been searching for a move in ready property in Franklin County, MS look no further! This charming two bedroom, one bath home is situated on 7.3+/- acres approximately one minute from the Homochitto National Forest, and less than 30 minutes from Lake Okhissa and Brookhaven, MS. Several updates have been completed including a kitchen remodel, fresh paint throughout, flooring, and new vinyl windows. The land consists primarily of 8+/- year old natural regeneration. Additional storage is provided by the shed in the back yard. An old road runs through the property and with a little brush removal can be ready for your off-road vehicle. Properties this close to the Homochitto National Forrest don't come available often, ACT FAST! Call Blake or Clif to schedule a showing to-day!!