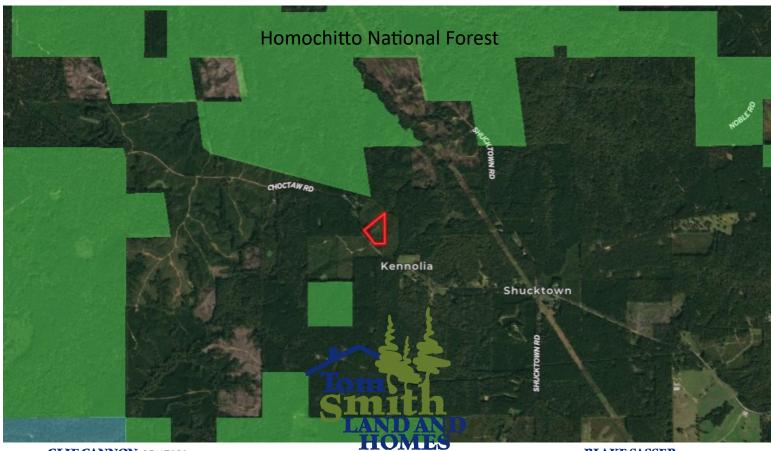

#### **Aerial Map**

**CLIF CANNON**, REALTOR® Clif@TomSmithLand.com 601.990.5070 office | 601.565.1070 cell **BLAKE SASSER,** REALTOR® Blake@TomSmithLand.com 601.990.5070 office | 601-757-5027 cell

Topographic Map

### 7.3 +/- Acres with a Home in Franklin County, MS

If you have been searching for a move in ready property in Franklin County, MS look no further! This charming two bedroom, one bath home is situated on 7.3+/- acres approximately one minute from the Homochitto National Forest, and less than 30 minutes from Lake Okhissa and Brookhaven, MS. Several updates have been completed including a kitchen remodel, fresh paint throughout, flooring, and new vinyl windows. The land consists primarily of 8+/- year old natural regeneration. Additional storage is provided by the shed in the back yard. An old road runs through the property and with a little brush removal can be ready for your off-road vehicle. Properties this close to the Homochitto National Forrest don't come available often, ACT FAST! Call Blake or Clif to schedule a showing to-day!!