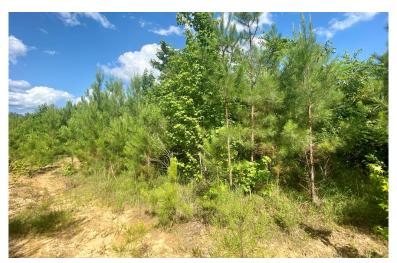

### 7.3 +/- Acres with a Home in Franklin County, MS

If you have been searching for a move in ready property in Franklin County, MS look no further! This charming two bedroom, one bath home is situated on 7.3+/- acres approximately one minute from the Homochitto National Forest, and less than 30 minutes from Lake Okhissa and Brookhaven, MS. Several updates have been completed including a kitchen remodel, fresh paint throughout, flooring, and new vinyl windows. The land consists primarily of 8+/- year old natural regeneration. Additional storage is provided by the shed in the back yard. An old road runs through the property and with a little brush removal can be ready for your off-road vehicle. Properties this close to the Homochitto National Forrest don't come available often, ACT FAST! Call Blake or Clif to schedule a showing to-day!!