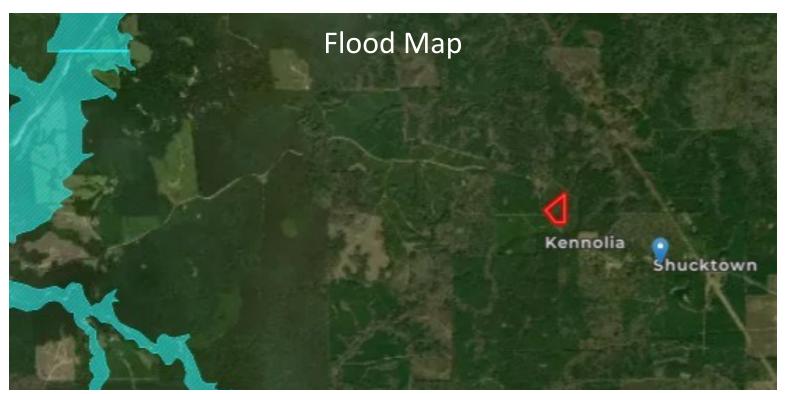

### 7.3 +/- Acres with a Home in Franklin County, MS

If you have been searching for a move in ready property in Franklin County, MS look no further! This charming two bedroom, one bath home is situated on 7.3+/- acres approximately one minute from the Homochitto National Forest, and less than 30 minutes from Lake Okhissa and Brookhaven, MS. Several updates have been completed including a kitchen remodel, fresh paint throughout, flooring, and new vinyl windows. The land consists primarily of 8+/- year old natural regeneration. Additional storage is provided by the shed in the back yard. An old road runs through the property and with a little brush removal can be ready for your off-road vehicle. Properties this close to the Homochitto National Forrest don't come available often, ACT FAST! Call Blake or Clif to schedule a showing to-day!!