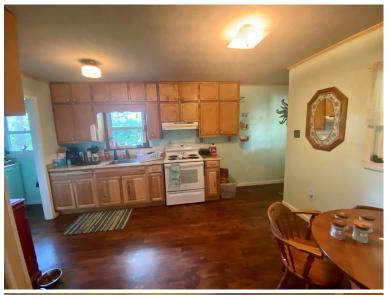

### 7.3 +/- Acres with a Home in Franklin County, MS

If you have been searching for a move in ready property in Franklin County, MS look no further! This charming two bedroom, one bath home is situated on 7.3+/- acres approximately one minute from the Homochitto National Forest, and less than 30 minutes from Lake Okhissa and Brookhaven, MS. Several updates have been completed including a kitchen remodel, fresh paint throughout, flooring, and new vinyl windows. The land consists primarily of 8+/- year old natural regeneration. Additional storage is provided by the shed in the back yard. An old road runs through the property and with a little brush removal can be ready for your off-road vehicle. Properties this close to the Homochitto National Forrest don't come available often, ACT FAST! Call Blake or Clif to schedule a showing to-day!!