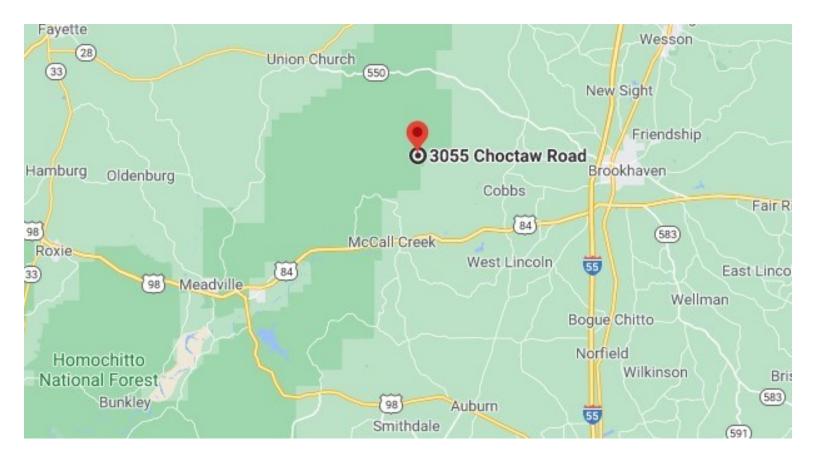

#### **Directional Map**

3055 Choctaw Rd

Brookhaven, MS 39601

<u>Directions From Exit 38 at Interstate 55 in Brookhaven, MS:</u> Travel southwest on US-84 W for 1.1 miles. Turn right onto Fern Lane NW and travel for 1.8 miles. Turn left onto Zetus Road NW and travel for 8.6 miles. Continue onto Choctaw Road and travel for 4 miles. The destination will be on the right.

<u>Directions From Exit 38 at Interstate 55 in Brookhaven, MS:</u> Travel southwest on US-84 W for 1.1 miles. Turn right onto Fern Lane NW and travel for 1.8 miles. Turn left onto Zetus Road NW and travel for 8.6 miles. Continue onto Choctaw Road and travel for 4 miles. The destination will be on the right.