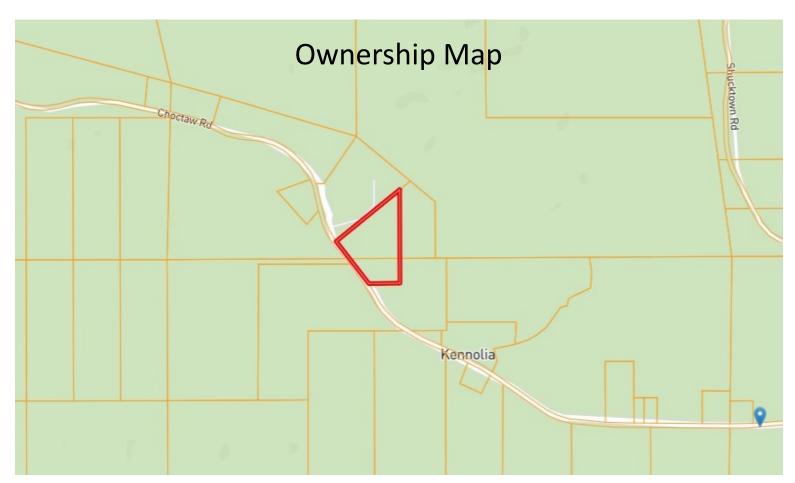

#### 7.3 +/- Acres with a Home in Franklin County, MS

If you have been searching for a move in ready property in Franklin County, MS look no further! This charming two bedroom, one bath home is situated on 7.3+/- acres approximately one minute from the Homochitto National Forest, and less than 30 minutes from Lake Okhissa and Brookhaven, MS. Several updates have been completed including a kitchen remodel, fresh paint throughout, flooring, and new vinyl windows. The land consists primarily of 8+/- year old natural regeneration. Additional storage is provided by the shed in the back yard. An old road runs through the property and with a little brush removal can be ready for your off-road vehicle. Properties this close to the Homochitto National Forrest don't come available often, ACT FAST! Call Blake or Clif to schedule a showing to-day!!