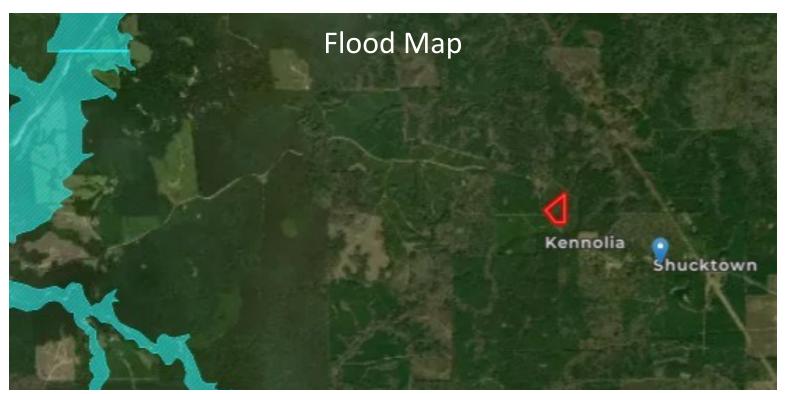

#### 7.3 +/- Acres with a Home in Franklin County, MS

If you have been searching for a move in ready property in Franklin County, MS look no further! This charming two bedroom, one bath home is situated on 7.3+/- acres approximately one minute from the Homochitto National Forest, and less than 30 minutes from Lake Okhissa and Brookhaven, MS. Several updates have been completed including a kitchen remodel, fresh paint throughout, flooring, and new vinyl windows. The land consists primarily of 8+/- year old natural regeneration. Additional storage is provided by the shed in the back yard. An old road runs through the property and with a little brush removal can be ready for your off-road vehicle. Properties this close to the Homochitto National Forrest don't come available often, ACT FAST! Call Blake or Clif to schedule a showing to-day!!