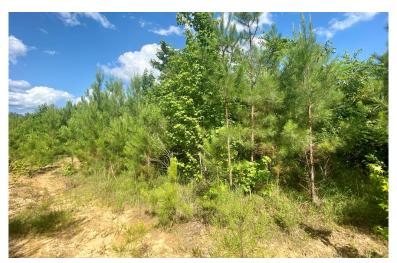

#### 7.3 +/- Acres with a Home in Franklin County, MS

If you have been searching for a move in ready property in Franklin County, MS look no further! This charming two bedroom, one bath home is situated on 7.3+/- acres approximately one minute from the Homochitto National Forest, and less than 30 minutes from Lake Okhissa and Brookhaven, MS. Several updates have been completed including a kitchen remodel, fresh paint throughout, flooring, and new vinyl windows. The land consists primarily of 8+/- year old natural regeneration. Additional storage is provided by the shed in the back yard. An old road runs through the property and with a little brush removal can be ready for your off-road vehicle. Properties this close to the Homochitto National Forrest don't come available often, ACT FAST! Call Blake or Clif to schedule a showing to-day!!