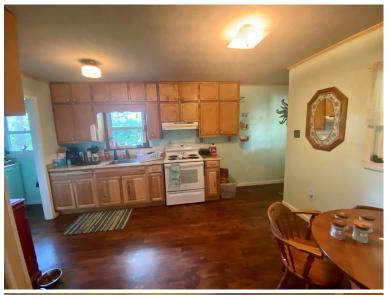

#### 7.3 +/- Acres with a Home in Franklin County, MS

If you have been searching for a move in ready property in Franklin County, MS look no further! This charming two bedroom, one bath home is situated on 7.3+/- acres approximately one minute from the Homochitto National Forest, and less than 30 minutes from Lake Okhissa and Brookhaven, MS. Several updates have been completed including a kitchen remodel, fresh paint throughout, flooring, and new vinyl windows. The land consists primarily of 8+/- year old natural regeneration. Additional storage is provided by the shed in the back yard. An old road runs through the property and with a little brush removal can be ready for your off-road vehicle. Properties this close to the Homochitto National Forrest don't come available often, ACT FAST! Call Blake or Clif to schedule a showing to-day!!