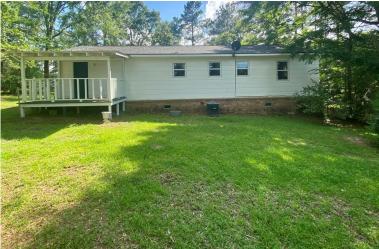

#### 7.3 +/- Acres with a Home in Franklin County, MS

If you have been searching for a move in ready property in Franklin County, MS look no further! This charming two bedroom, one bath home is situated on 7.3+/- acres approximately one minute from the Homochitto National Forest, and less than 30 minutes from Lake Okhissa and Brookhaven, MS. Several updates have been completed including a kitchen remodel, fresh paint throughout, flooring, and new vinyl windows. The land consists primarily of 8+/- year old natural regeneration. Additional storage is provided by the shed in the back yard. An old road runs through the property and with a little brush removal can be ready for your off-road vehicle. Properties this close to the Homochitto National Forrest don't come available often, ACT FAST! Call Blake or Clif to schedule a showing to-day!!