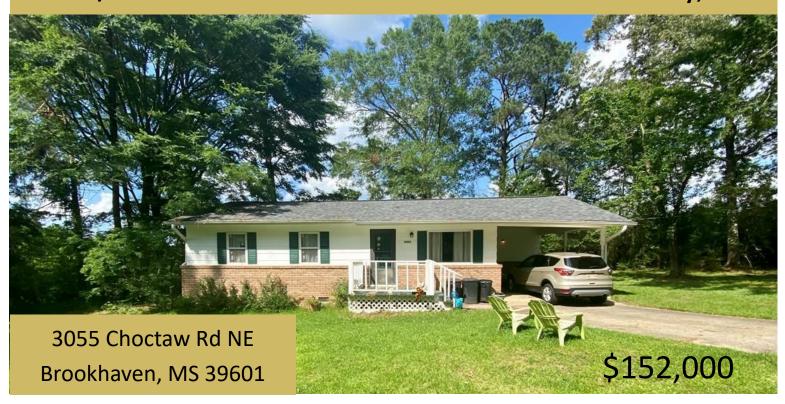

#### 7.3 +/- Acres with a Home in Franklin County, MS

If you have been searching for a move in ready property in Franklin County, MS look no further! This charming two bedroom, one bath home is situated on 7.3+/- acres approximately one minute from the Homochitto National Forest, and less than 30 minutes from Lake Okhissa and Brookhaven, MS. Several updates have been completed including a kitchen remodel, fresh paint throughout, flooring, and new vinyl windows. The land consists primarily of 8+/- year old natural regeneration. Additional storage is provided by the shed in the back yard. An old road runs through the property and with a little brush removal can be ready for your off-road vehicle. Properties this close to the Homochitto National Forrest don't come available often, ACT FAST! Call Blake or Clif to schedule a showing to-day!!

<u>Directions From Exit 38 at Interstate 55 in Brookhaven, MS:</u> Travel southwest on US-84 W for 1.1 miles. Turn right onto Fern Lane NW and travel for 1.8 miles. Turn left onto Zetus Road NW and travel for 8.6 miles. Continue onto Choctaw Road and travel for 4 miles. The destination will be on the right.