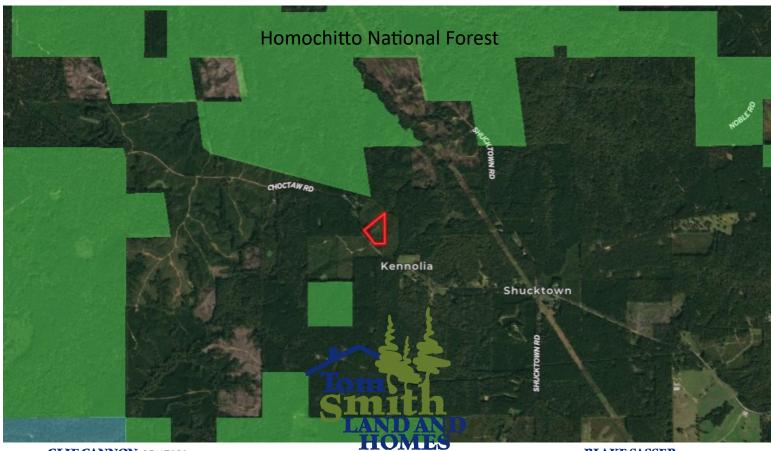

#### **Aerial Map**

**CLIF CANNON**, REALTOR® Clif@TomSmithLand.com 601.990.5070 office | 601.565.1070 cell **BLAKE SASSER,** REALTOR® Blake@TomSmithLand.com 601.990.5070 office | 601-757-5027 cell

Topographic Map

#### 7.3 +/- Acres with a Home in Franklin County, MS

If you have been searching for a move in ready property in Franklin County, MS look no further! This charming two bedroom, one bath home is situated on 7.3+/- acres approximately one minute from the Homochitto National Forest, and less than 30 minutes from Lake Okhissa and Brookhaven, MS. Several updates have been completed including a kitchen remodel, fresh paint throughout, flooring, and new vinyl windows. The land consists primarily of 8+/- year old natural regeneration. Additional storage is provided by the shed in the back yard. An old road runs through the property and with a little brush removal can be ready for your off-road vehicle. Properties this close to the Homochitto National Forrest don't come available often, ACT FAST! Call Blake or Clif to schedule a showing to-day!!