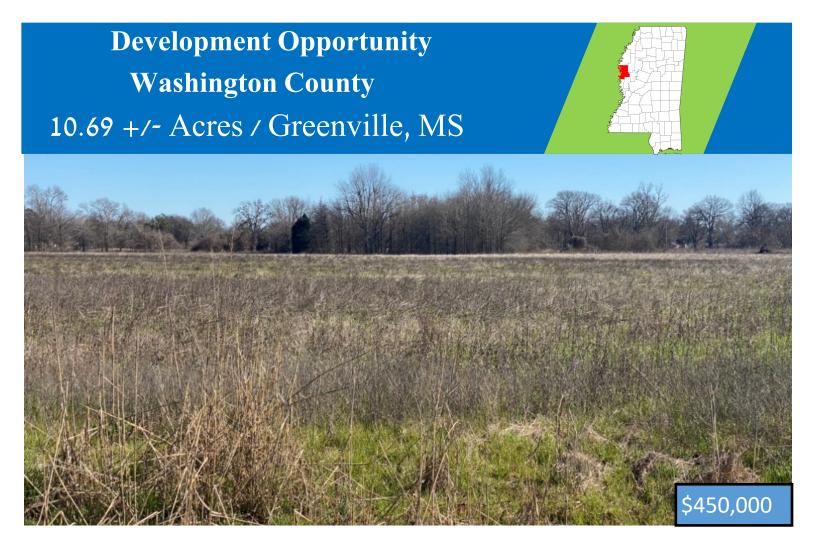

Take a look at this 10.69+/- acre development potential centrally located in Greenville, MS. Just east of the subject is St. Joseph School, to the west is the Hampton Inn, to the rear of the property is the Greenville Country Club Golf Course. The Washington County tract is zoned C-4 (commercial). This is an excellent location for condos, apartments, or a small business with utility services near the property. There is approximately 457+/- ft of frontage on VFW Road, 947+/- ft depth on the east, and 920+/- ft depth on the west. Why wait, call today! (662)441-2500