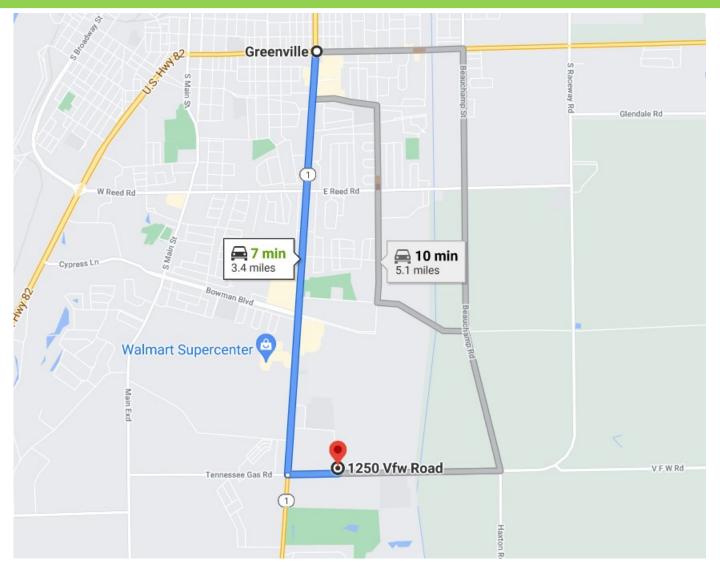

**Directions from Greenville, MS:** Travel west on Hwy 82 towards Martin Luther King Jr Blvd for approximately 3 miles, turn left onto VFW Road, continue for .4 miles and the destination will be on the left.

# DIRECTIONA MAP

**Directions from Greenville, MS:** Travel west on Hwy 82 towards Martin Luther King Jr Blvd for approximately 3 miles, turn left onto VFW Road, continue for .4 miles and the destination will be on the left. <u>Google Maps Link.</u>