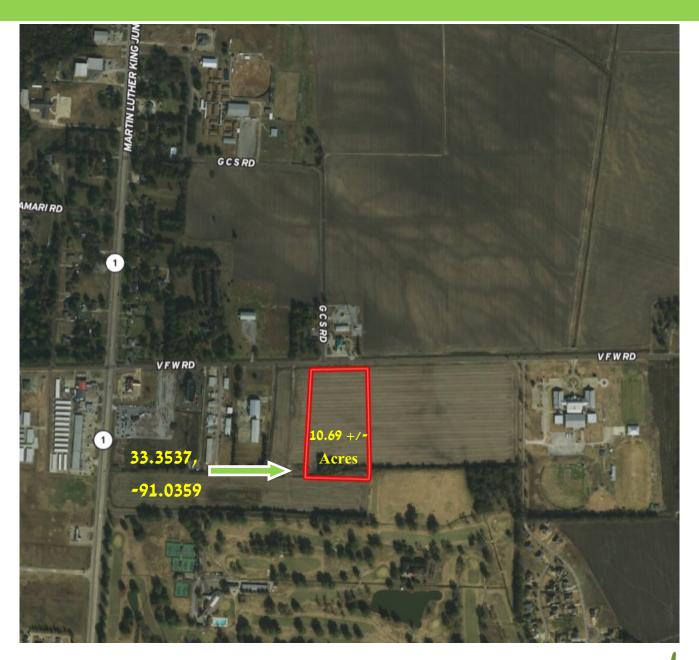

Take a look at this 10.69+/- acre development potential centrally located in Greenville, MS. Just east of the subject is St. Joseph School, to the west is the Hampton Inn, to the rear of the property is the Greenville Country Club Golf Course. The Washington County tract is zoned C-4 (commercial). This is an excellent location for condos, apartments, or a small business with utility services near the property. There is approximately 457+/- ft of frontage on VFW Road, 947+/- ft depth on the east, and 920+/- ft depth on the west. Why wait, call today! (662)441-2500

## AERIAL MAP