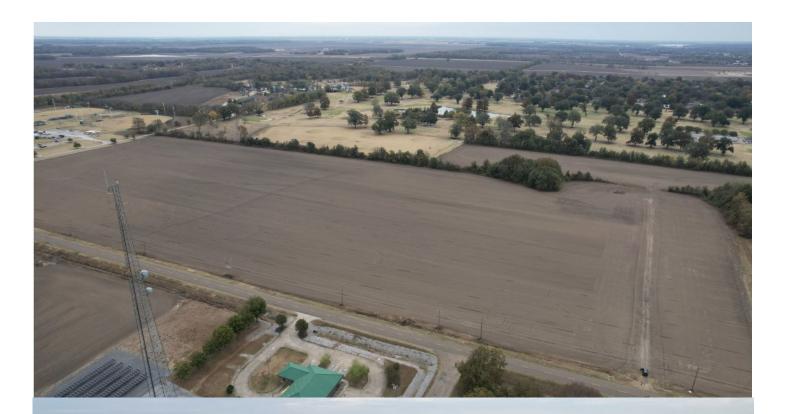

#### 10.69± Acre Development Tract in Washington County, MS

Take a look at this 10.69± acre development tract centrally located in Greenville, MS. Just east of the subject property is St. Joseph School, to the west is the Hampton Inn, to the rear of the property is the Greenville Country Club Golf Course. The tract is zoned C-4 (commercial). This is an excellent location for condos, apartments, or a small business with utility services near the property. Since the property is currently under cultivation, this could provide income to developers while plans are being drawn. There is 457± ft of frontage on VFW Road, 947± ft depth on the east, and 920± ft depth on the west. Give Tracey Bell a call to schedule your private showing!

#### 457' ± of VFW Road Frontage

\*Boundary lines are believed to be accurate but not guaranteed

TRACEY BELL MANAGING BROKER Office: 662.441.2500 Cell: 662.719.4720 Tracey@TomSmithLand.com