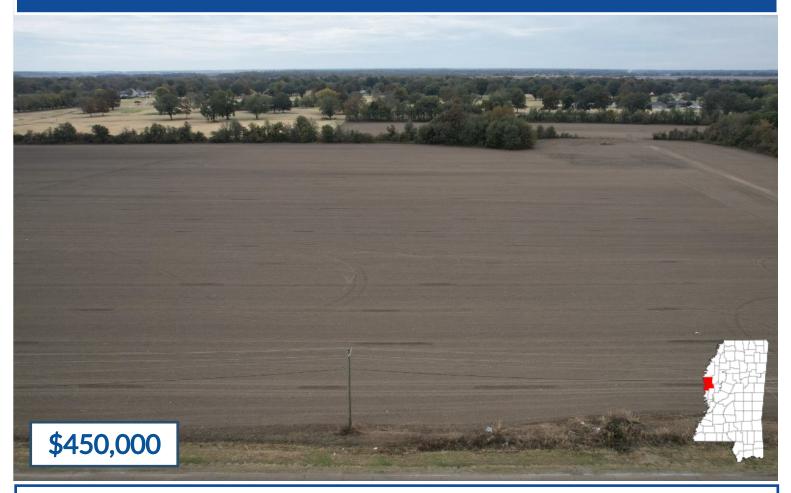

#### 10.69± Acre Development Tract in Washington County, MS

Take a look at this 10.69± acre development tract centrally located in Greenville, MS. Just east of the subject property is St. Joseph School, to the west is the Hampton Inn, to the rear of the property is the Greenville Country Club Golf Course. The tract is zoned C-4 (commercial). This is an excellent location for condos, apartments, or a small business with utility services near the property. Since the property is currently under cultivation, this could provide income to developers while plans are being drawn. There is 457± ft of frontage on VFW Road, 947± ft depth on the east, and 920± ft depth on the west. Give Tracey Bell a call to schedule your private showing!