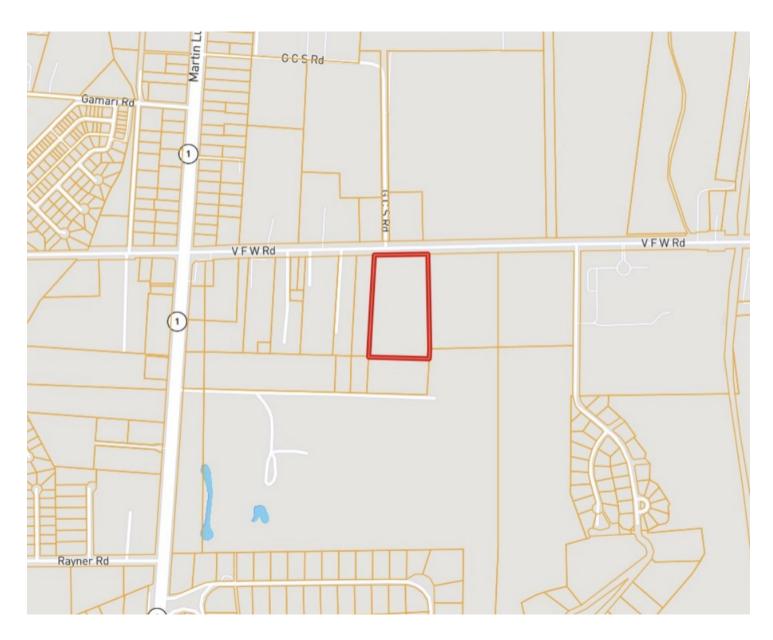

# **OWNERSHIP MAP**

#### 10.69± Acre Development Tract in Washington County, MS

Take a look at this 10.69± acre development tract centrally located in Greenville, MS. Just east of the subject property is St. Joseph School, to the west is the Hampton Inn, to the rear of the property is the Greenville Country Club Golf Course. The tract is zoned C-4 (commercial). This is an excellent location for condos, apartments, or a small business with utility services near the property. Since the property is currently under cultivation, this could provide income to developers while plans are being drawn. There is 457± ft of frontage on VFW Road, 947± ft depth on the east, and 920± ft depth on the west. Give Tracey Bell a call to schedule your private showing!

#### 457' ± of VFW Road Frontage

\*Boundary lines are believed to be accurate but not guaranteed

TRACEY BELL MANAGING BROKER Office: 662.441.2500 Cell: 662.719.4720 Tracey@TomSmithLand.com