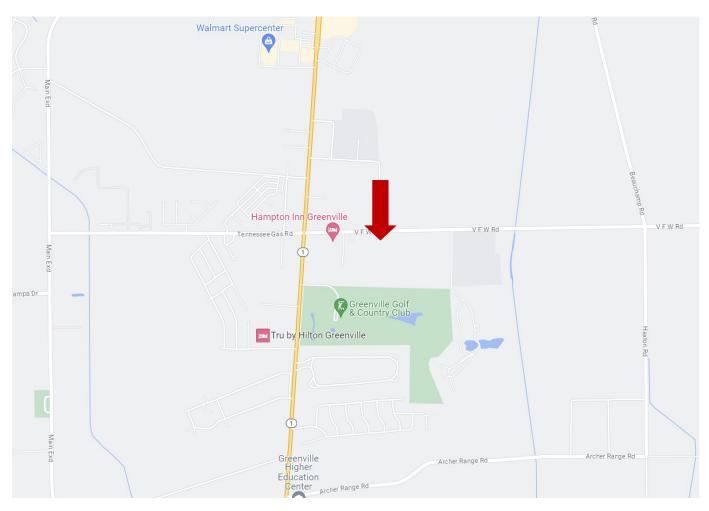

# **DIRECTIONAL MAP**

Address: 1250 VFW Road, Greenville, MS 38701

<u>Directions from Greenville, MS:</u> Travel west on Hwy 82 towards Martin Luther King Jr Blvd for approximately 3 miles, turn left onto VFW Road, continue for .4 miles and the destination will be on the left. <u>Google Maps Link.</u>