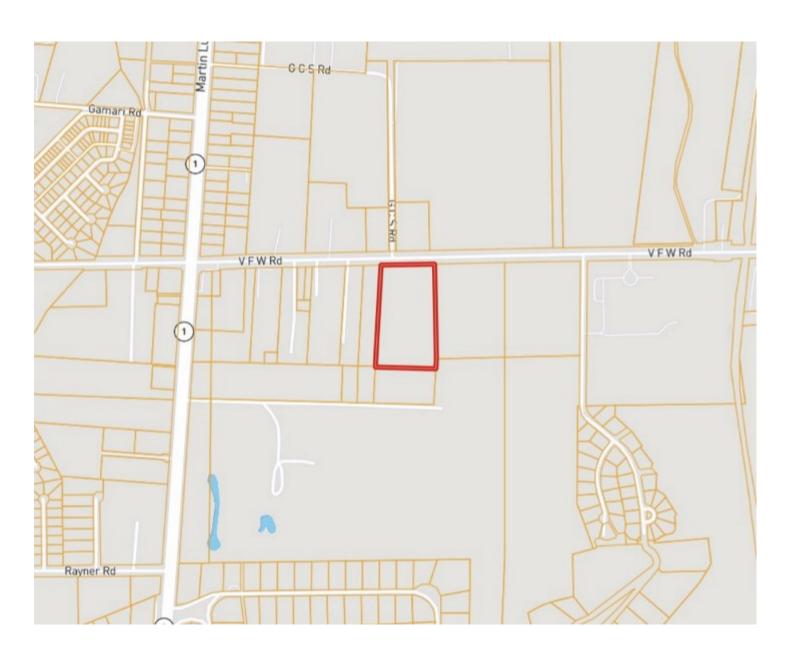

# Development Opportunity in Washington County, MS \$450,000

Explore the potential of this prime 10.69± acre development tract centrally located in the heart of Greenville, MS. Positioned just east of the property is St. Joseph School, while to the west is the Hampton Inn. The rear of the tract opens up to the scenic Greenville Country Club Golf Course. The parcel is zoned C-4 (commercial), making it an ideal canvas for various possibilities, such as condos, apartments, or small businesses. Convenience meets opportunity with utilities available near the property. There are 457± ft of frontage on VFW Road, 947± ft depth on the east, and 920± ft depth on the west. Give Tracey Bell a call to schedule your private showing!

# **OWNERSHIP MAP**