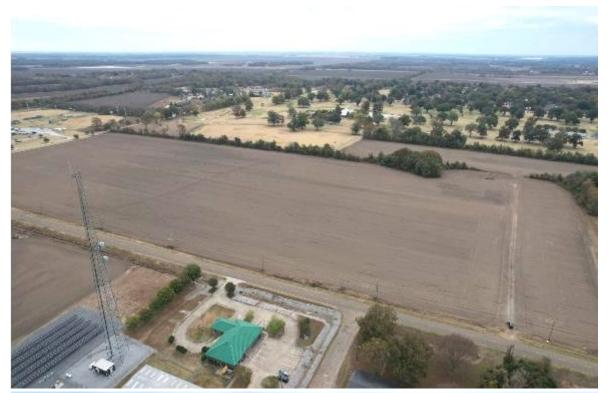

# Development Opportunity in Washington County, MS \$450,000

Explore the potential of this prime 10.69± acre development tract centrally located in the heart of Greenville, MS. Positioned just east of the property is St. Joseph School, while to the west is the Hampton Inn. The rear of the tract opens up to the scenic Greenville Country Club Golf Course. The parcel is zoned C-4 (commercial), making it an ideal canvas for various possibilities, such as condos, apartments, or small businesses. Convenience meets opportunity with utilities available near the property. There are 457± ft of frontage on VFW Road, 947± ft depth on the east, and 920± ft depth on the west. Give Tracey Bell a call to schedule your private showing!