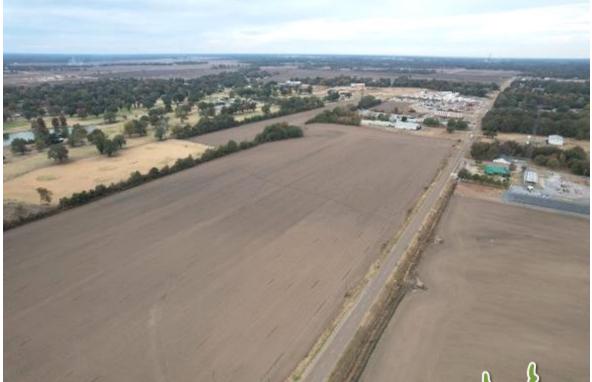

# Development Opportunity in Washington County, MS \$450,000

Explore the potential of this prime 10.69± acre development tract centrally located in the heart of Greenville, MS. Positioned just east of the property is St. Joseph School, while to the west is the Hampton Inn. The rear of the tract opens up to the scenic Greenville Country Club Golf Course. The parcel is zoned C-4 (commercial), making it an ideal canvas for various possibilities, such as condos, apartments, or small businesses. Convenience meets opportunity with utilities available near the property. There are 457± ft of frontage on VFW Road, 947± ft depth on the east, and 920± ft depth on the west. Give Tracey Bell a call to schedule your private showing!