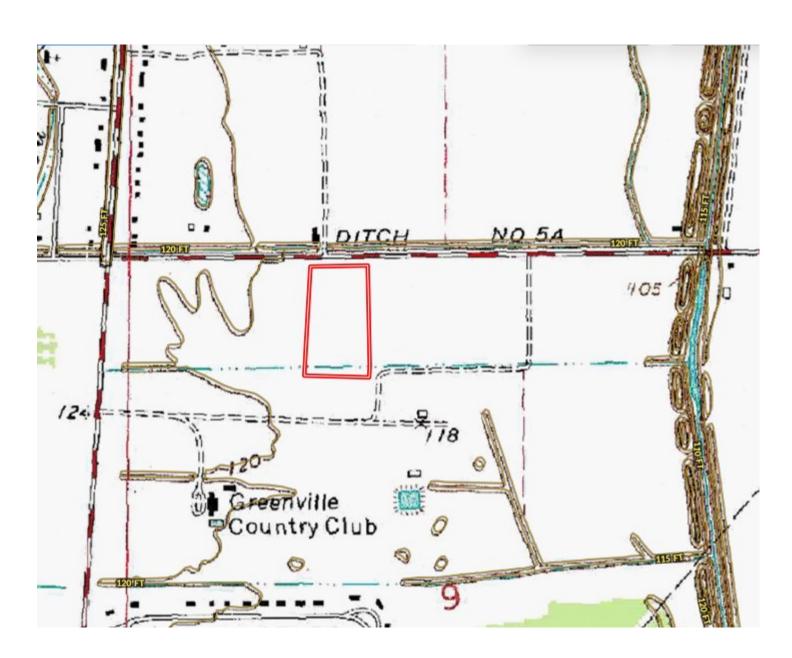

ate showing!



# TRACEY BELL MANAGING BROKER Office: 662.441.2500 Cell: 662.719.4720 Tracey@TomSmithLand.com



A Real Estate Expert You Can Trust

TomSmithLandandHomes.com

2011-2023 BEST BROKERAGES





#### **TRACEY** BELL MANAGING BROKER

Office: 662.441.2500 Cell: 662.719.4720

Tracey@TomSmithLand.com



A Real Estate Expert You Can Trust
TomSmithLandandHomes.com



## **AERIAL MAP**



#### **Click for Interactive Map**

TRACEY **BELL** 

MANAGING BROKER

Office: 662.441.2500 Cell: 662.719.4720

Tracey@TomSmithLand.com



A Real Estate Expert You Can Trust

TomSmithLandandHomes.com



# **OWNERSHIP MAP**



# **TRACEY**

MANAGING BROKER

Office: 662.441.2500 Cell: 662.719.4720

Tracey@TomSmithLand.com



A Real Estate Expert You Can Trust
TomSmithLandandHomes.com



# **TOPO MAP**



#### **TRACEY** BELL MANAGING BROKER

Office: 662.441.2500 Cell: 662.719.4720

Tracey@TomSmithLand.com



A Real Estate Expert You Can Trust
TomSmithLandandHomes.com



### DIRECTIONAL MAP



Address: 1250 VFW Road, Greenville, MS 38701

<u>Directions from Hwy 1 and Hwy 278 in Greenville, MS:</u> Travel south on Hwy1/Martin Luther King Jr Blvd for 2.9 miles. Turn left onto VFW Road. After .4 miles, the property will be on the right. <u>Google Maps Link</u>



TRACEY
BELL
MANAGING BROKER
Office: 662.441.2500
Cell: 662.719.4720
Tracey@TomSmithLand.com



A Real Estate Expert You Can Trust

TomSmithLandandHomes.com

2011-2023 BEST BROKERAGES