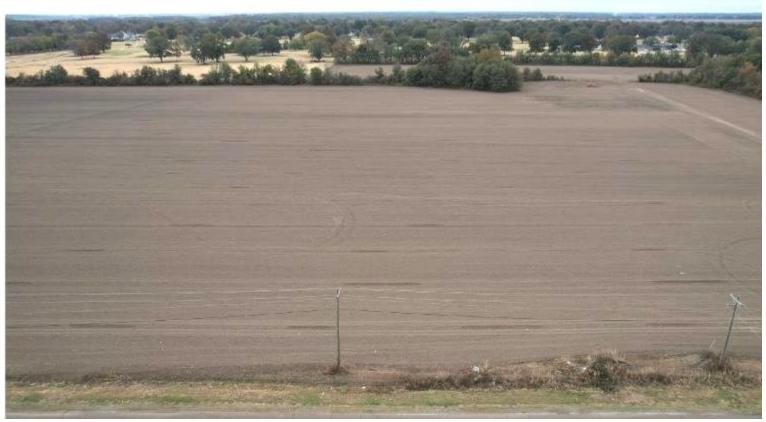

# Development Opportunity in Washington County, MS \$450,000

Explore the potential of this prime 10.69± acre development tract centrally located in the heart of Greenville, MS. Positioned just east of the property is St. Joseph School, while to the west is the Hampton Inn. The rear of the tract opens up to the scenic Greenville Country Club Golf Course. The parcel is zoned C-4 (commercial), making it an ideal canvas for various possibilities, such as condos, apartments, or small businesses. Convenience meets opportunity with utilities available near the property. There are 457± ft of frontage on VFW Road, 947± ft depth on the east, and 920± ft depth on the west. Give Tracey Bell a call to schedule your private showing!