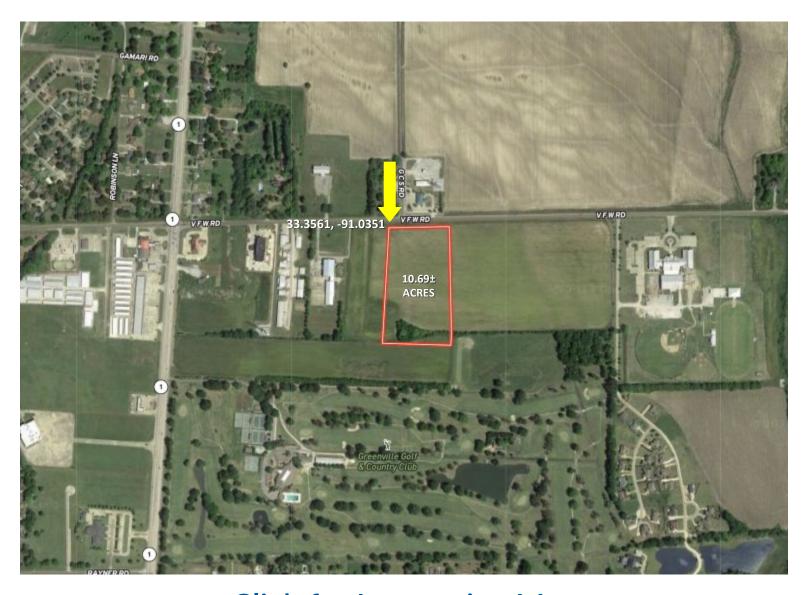

# Development Opportunity in Washington County, MS \$450,000

Explore the potential of this prime 10.69± acre development tract centrally located in the heart of Greenville, MS. Positioned just east of the property is St. Joseph School, while to the west is the Hampton Inn. The rear of the tract opens up to the scenic Greenville Country Club Golf Course. The parcel is zoned C-4 (commercial), making it an ideal canvas for various possibilities, such as condos, apartments, or small businesses. Convenience meets opportunity with utilities available near the property. There are 457± ft of frontage on VFW Road, 947± ft depth on the east, and 920± ft depth on the west. Give Tracey Bell a call to schedule your private showing!

# **OWNERSHIP MAP**