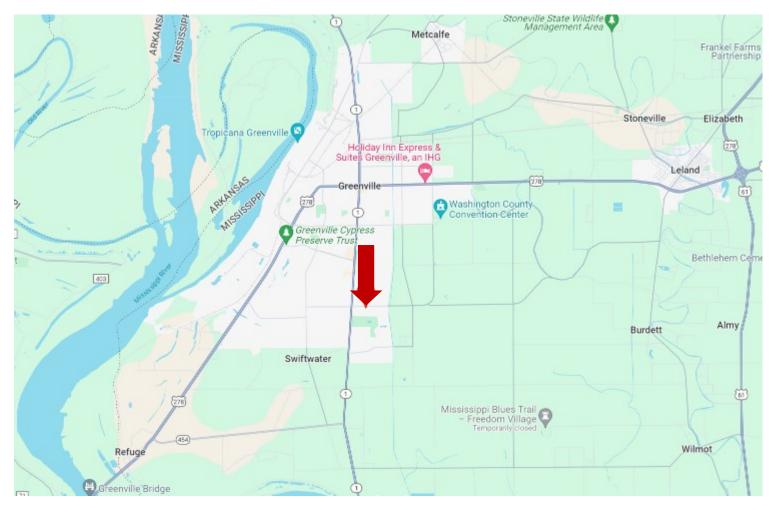

### DIRECTIONAL MAP

Address: 1250 VFW Road, Greenville, MS 38701

<u>Directions from Hwy 1 and Hwy 278 in Greenville, MS:</u> Travel south on Hwy1/Martin Luther King Jr Blvd for 2.9 miles. Turn left onto VFW Road. After .4 miles, the property will be on the right. <u>Google Maps Link</u>