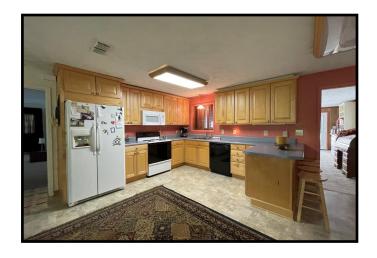

## Well Kept Home on 7+1- Acres Lincoln County, MS

1554 Holly Trail Brookhaven, MS 39601

Looking for a home with room to spread out? Take advantage of this 7+/- acre Lincoln County property featuring a three bedroom, three bath home just minutes from Brookhaven, MS. The kitchen is nice and open with a dining area, walk-in pantry and oversized laundry room. The storage space is PLENTIFUL! The home offers Hardie Board siding and brick, a brand new roof, a large workshop on a slab with roll up doors, a storage room off the attached carport, a front porch, side patio and wood deck in the back. This property is in Brookhaven School District and has road frontage on Holly Trail and East Lincoln Road SE. This well-kept home is a must see! This home is being sold as is, where is; Call Sabrina to view today!