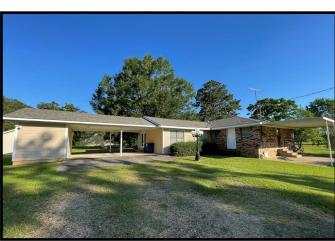

## Well Kept Home on 7+1- Acres Lincoln County, MS

1554 Holly Trail Brookhaven, MS 39601

Looking for a home with room to spread out? Take advantage of this 7+/- acre Lincoln County property featuring a three bedroom, three bath home just minutes from Brookhaven, MS. The kitchen is nice and open with a dining area, walk-in pantry and oversized laundry room. The storage space is PLENTIFUL! The home offers Hardie Board siding and brick, a brand new roof, a large workshop on a slab with roll up doors, a storage room off the attached carport, a front porch, side patio and wood deck in the back. This property is in Brookhaven School District and has road frontage on Holly Trail and East Lincoln Road SE. This well-kept home is a must see! This home is being sold as is, where is; Call Sabrina to view today!