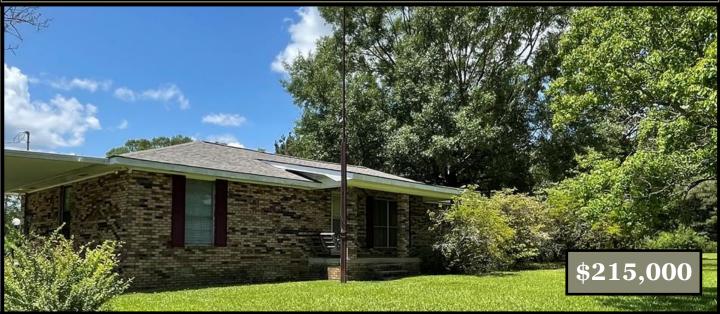

## Well Kept Home on 7+1- Acres Lincoln County, MS

1554 Holly Trail Brookhaven, MS 39601

Looking for a home with room to spread out? Take advantage of this 7+/- acre Lincoln County property featuring a three bedroom, three bath home just minutes from Brookhaven, MS. The kitchen is nice and open with a dining area, walk-in pantry and oversized laundry room. The storage space is PLENTIFUL! The home offers Hardie Board siding and brick, a brand new roof, a large workshop on a slab with roll up doors, a storage room off the attached carport, a front porch, side patio and wood deck in the back. This property is in Brookhaven School District and has road frontage on Holly Trail and East Lincoln Road SE. This well-kept home is a must see! This home is being sold as is, where is; Call Sabrina to view today!