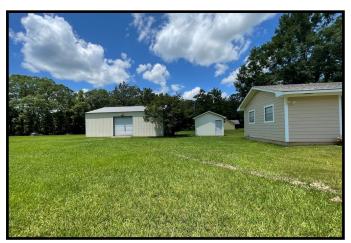

## Well Kept Home on 7+1- Acres Lincoln County, MS

1554 Holly Trail Brookhaven, MS 39601

Looking for a home with room to spread out? Take advantage of this 7+/- acre Lincoln County property featuring a three bedroom, three bath home just minutes from Brookhaven, MS. The kitchen is nice and open with a dining area, walk-in pantry and oversized laundry room. The storage space is PLENTIFUL! The home offers Hardie Board siding and brick, a brand new roof, a large workshop on a slab with roll up doors, a storage room off the attached carport, a front porch, side patio and wood deck in the back. This property is in Brookhaven School District and has road frontage on Holly Trail and East Lincoln Road SE. This well-kept home is a must see! This home is being sold as is, where is; Call Sabrina to view today!