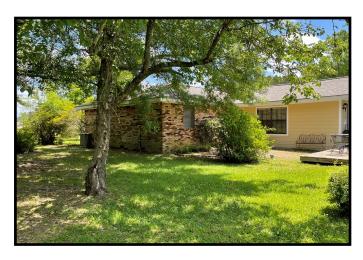

## Well Kept Home on 7+1- Acres Lincoln County, MS

1554 Holly Trail Brookhaven, MS 39601

Looking for a home with room to spread out? Take advantage of this 7+/- acre Lincoln County property featuring a three bedroom, three bath home just minutes from Brookhaven, MS. The kitchen is nice and open with a dining area, walk-in pantry and oversized laundry room. The storage space is PLENTIFUL! The home offers Hardie Board siding and brick, a brand new roof, a large workshop on a slab with roll up doors, a storage room off the attached carport, a front porch, side patio and wood deck in the back. This property is in Brookhaven School District and has road frontage on Holly Trail and East Lincoln Road SE. This well-kept home is a must see! This home is being sold as is, where is; Call Sabrina to view today!