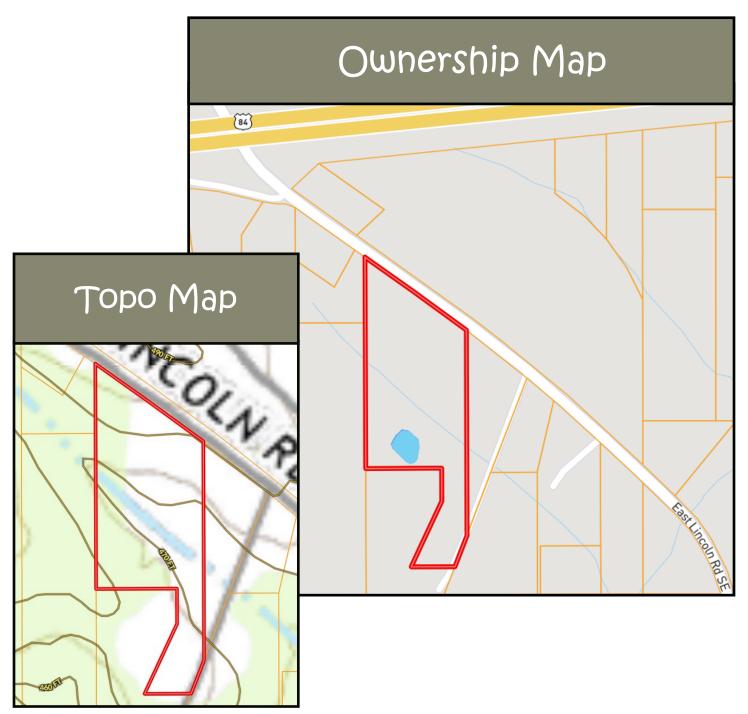

## Well Kept Home on 7+1- Acres Lincoln County, MS

1554 Holly Trail Brookhaven, MS 39601

Looking for a home with room to spread out? Take advantage of this 7+/- acre Lincoln County property featuring a three bedroom, three bath home just minutes from Brookhaven, MS. The kitchen is nice and open with a dining area, walk-in pantry and oversized laundry room. The storage space is PLENTIFUL! The home offers Hardie Board siding and brick, a brand new roof, a large workshop on a slab with roll up doors, a storage room off the attached carport, a front porch, side patio and wood deck in the back. This property is in Brookhaven School District and has road frontage on Holly Trail and East Lincoln Road SE. This well-kept home is a must see! This home is being sold as is, where is; Call Sabrina to view today!

<u>Directions from Hwy 84 E in Brookhaven, MS</u>: Turn right onto East Lincoln Road SE. Travel 0.2 miles. Turn right onto Holly Trail. The home will be on the right in 0.1 miles.

Expect More. Get More.

1554 Holly Trail Se Brookhaven, MS 39601

Directions from Hwy 84 E in Brookhaven, MS: Turn right onto East Lincoln Road SE. Travel 0.2 miles. Turn right onto Holly Trail. The home will be on the right in 0.1 miles.