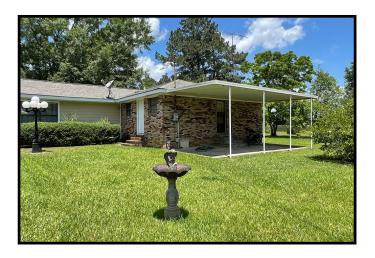

## Well Kept Home on 7+1- Acres Lincoln County, MS

1554 Holly Trail Brookhaven, MS 39601

Looking for a home with room to spread out? Take advantage of this 7+/- acre Lincoln County property featuring a three bedroom, three bath home just minutes from Brookhaven, MS. The kitchen is nice and open with a dining area, walk-in pantry and oversized laundry room. The storage space is PLENTIFUL! The home offers Hardie Board siding and brick, a brand new roof, a large workshop on a slab with roll up doors, a storage room off the attached carport, a front porch, side patio and wood deck in the back. This property is in Brookhaven School District and has road frontage on Holly Trail and East Lincoln Road SE. This well-kept home is a must see! This home is being sold as is, where is; Call Sabrina to view today!