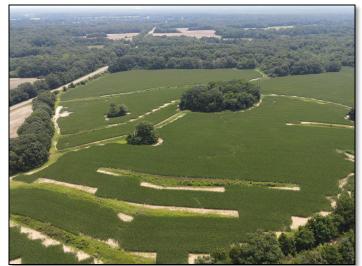

Welcome to your new country living estate in Yazoo County, MS! This 35± acre tract is currently in production farmland (leased through the 2021 farming season) but will make a beautiful residential or cabin setting. You could easily fence the farmland and create a mini-farm while hunting the big Yazoo County bucks along Pepper Creek. The property is almost completely surrounded by thick tree lines to give you a secluded feel. The Big Black River is just under three miles south of the property so those good deer genes are there. You may not see a ton of deer during the day but the night time traffic is evident even with it being so open. With frontage along Slayton Road and Highway 16, the commute to the metro area will be a breeze. Water and power are available at the road. Property restrictions are in place (no mobile homes, no subdivision, house/cabin plans to be approved by seller). Final acreage determined by survey. If you have been searching for that hard to find country homesite less than 30 minutes from Madison, call Michael Oswalt for your private showing today!