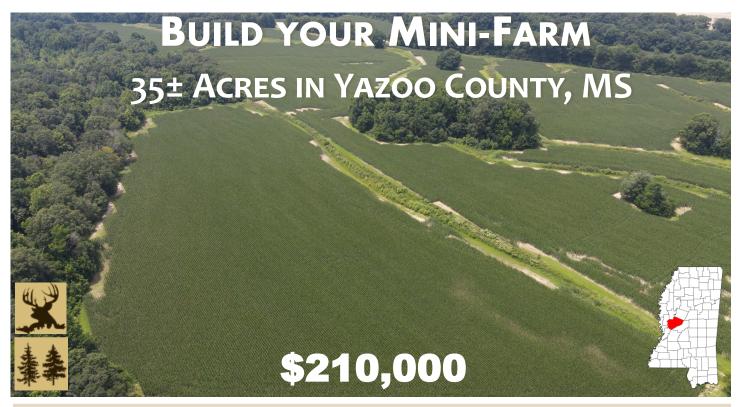

Welcome to your new country living estate in Yazoo County, MS! This 35± acre tract is currently in production farmland (leased through the 2021 farming season) but will make a beautiful residential or cabin setting. You could easily fence the farmland and create a mini-farm while hunting the big Yazoo County bucks along Pepper Creek. The property is almost completely surrounded by thick tree lines to give you a secluded feel. The Big Black River is just under three miles south of the property so those good deer genes are there. You may not see a ton of deer during the day but the night time traffic is evident even with it being so open. With frontage along Slayton Road and Highway 16, the commute to the metro area will be a breeze. Water and power are available at the road. Property restrictions are in place (no mobile homes, no subdivision, house/cabin plans to be approved by seller). Final acreage determined by survey. If you have been searching for that hard to find country homesite less than 30 minutes from Madison, call Michael Oswalt for your private showing today!