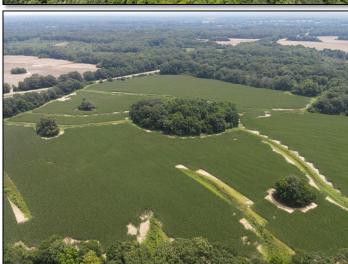

Welcome to your new country living estate in Yazoo County, MS! This 35± acre tract is currently in production farmland (leased through the 2021 farming season) but will make a beautiful residential or cabin setting. You could easily fence the farmland and create a mini-farm while hunting the big Yazoo County bucks along Pepper Creek. The property is almost completely surrounded by thick tree lines to give you a secluded feel. The Big Black River is just under three miles south of the property so those good deer genes are there. You may not see a ton of deer during the day but the night time traffic is evident even with it being so open. With frontage along Slayton Road and Highway 16, the commute to the metro area will be a breeze. Water and power are available at the road. Property restrictions are in place (no mobile homes, no subdivision, house/cabin plans to be approved by seller). Final acreage determined by survey. If you have been searching for that hard to find country homesite less than 30 minutes from Madison, call Michael Oswalt for your private showing today!