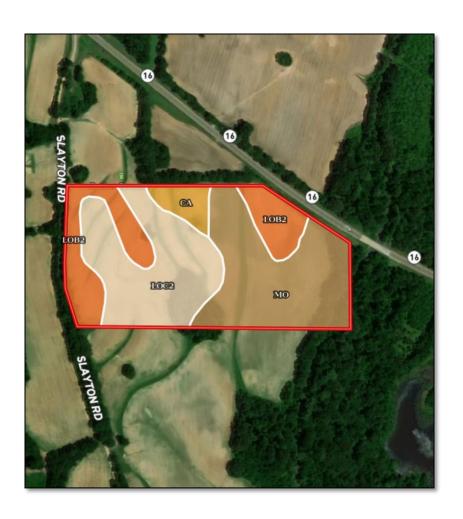

# SOIL MAP

| SOIL CODE | SOIL DESCRIPTION                                                    | ACRES | %     | CAP  |
|-----------|---------------------------------------------------------------------|-------|-------|------|
| Мо        | Morganfield silt loam, 0 to 2 percent slopes, occasionally flooded  | 13.7  | 38.23 | 2w   |
| LoB2      | Loring silt loam, 2 to 5 percent slopes, moderately eroded, central | 8.0   | 22.38 | 3e   |
| LoC2      | Loring silt loam, 5 to 8 percent slopes, moderately eroded, central | 12.3  | 34.2  | 4e   |
| Ca        | Calhoun silt loam                                                   | 1.9   | 5.19  | 3w   |
| TOTALS    |                                                                     | 35.9  | 100%  | 2.96 |