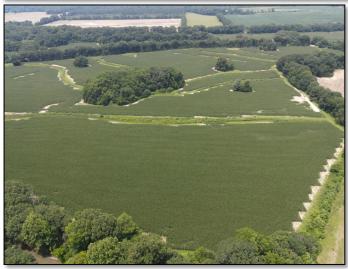

Welcome to your new country living estate in Yazoo County, MS! This 35± acre tract is currently in production farmland (leased through the 2021 farming season) but will make a beautiful residential or cabin setting. You could easily fence the farmland and create a mini-farm while hunting the big Yazoo County bucks along Pepper Creek. The property is almost completely surrounded by thick tree lines to give you a secluded feel. The Big Black River is just under three miles south of the property so those good deer genes are there. You may not see a ton of deer during the day but the night time traffic is evident even with it being so open. With frontage along Slayton Road and Highway 16, the commute to the metro area will be a breeze. Water and power are available at the road. Property restrictions are in place (no mobile homes, no subdivision, house/cabin plans to be approved by seller). Final acreage determined by survey. If you have been searching for that hard to find country homesite less than 30 minutes from Madison, call Michael Oswalt for your private showing today!