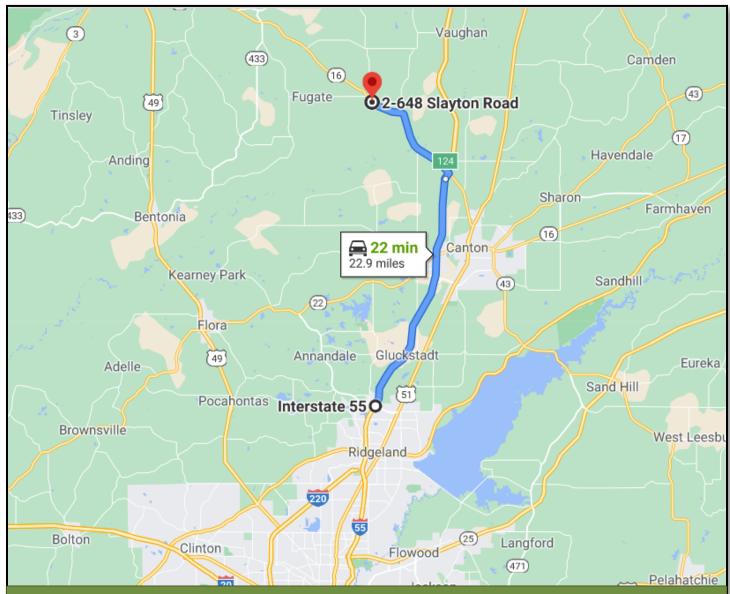

<u>DIRECTIONS FROM I-55 IN MADISON, MS</u>: Travel north on I-55 for 15.4 miles. Take exit 124 to merge onto MS-16W toward Yazoo City for 7.5 miles. Turn left onto Slayton Road and the property will be located on the left. Click HERE for directions.

### DIRECTIONAL MAP

<u>DIRECTIONS FROM I-55 IN MADISON, MS</u>: Travel north on I-55 for 15.4 miles. Take exit 124 to merge onto MS-16W toward Yazoo City for 7.5 miles. Turn left onto Slayton Road and the property will be <u>located on the left.</u> <u>Click HERE</u> for Directions