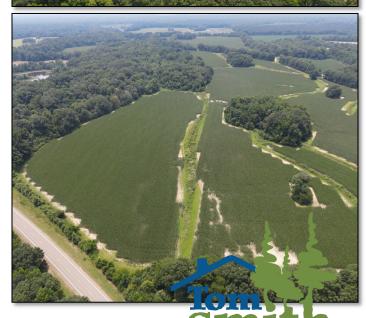

Welcome to your new country living estate in Yazoo County, MS! This 35± acre tract is currently in production farmland (leased through the 2021 farming season) but will make a beautiful residential or cabin setting. You could easily fence the farmland and create a mini-farm while hunting the big Yazoo County bucks along Pepper Creek. The property is almost completely surrounded by thick tree lines to give you a secluded feel. The Big Black River is just under three miles south of the property so those good deer genes are there. You may not see a ton of deer during the day but the night time traffic is evident even with it being so open. With frontage along Slayton Road and Highway 16, the commute to the metro area will be a breeze. Water and power are available at the road. Property restrictions are in place (no mobile homes, no subdivision, house/cabin plans to be approved by seller). Final acreage determined by survey. If you have been searching for that hard to find country homesite less than 30 minutes from Madison, call Michael Oswalt for your private showing today!