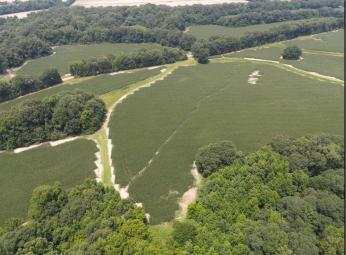

Welcome to your new country living estate in Yazoo County, MS! This 35± acre tract is currently in production farmland (leased through the 2021 farming season) but will make a beautiful residential or cabin setting. You could easily fence the farmland and create a mini-farm while hunting the big Yazoo County bucks along Pepper Creek. The property is almost completely surrounded by thick tree lines to give you a secluded feel. The Big Black River is just under three miles south of the property so those good deer genes are there. You may not see a ton of deer during the day but the night time traffic is evident even with it being so open. With frontage along Slayton Road and Highway 16, the commute to the metro area will be a breeze. Water and power are available at the road. Property restrictions are in place (no mobile homes, no subdivision, house/cabin plans to be approved by seller). Final acreage determined by survey. If you have been searching for that hard to find country homesite less than 30 minutes from Madison, call Michael Oswalt for your private showing today!