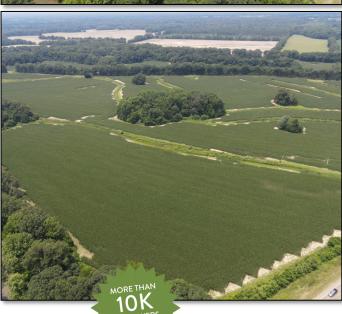

Welcome to your new country living estate in Yazoo County, MS! This 35± acre tract is currently in production farmland (leased through the 2021 farming season) but will make a beautiful residential or cabin setting. You could easily fence the farmland and create a mini-farm while hunting the big Yazoo County bucks along Pepper Creek. The property is almost completely surrounded by thick tree lines to give you a secluded feel. The Big Black River is just under three miles south of the property so those good deer genes are there. You may not see a ton of deer during the day but the night time traffic is evident even with it being so open. With frontage along Slayton Road and Highway 16, the commute to the metro area will be a breeze. Water and power are available at the road. Property restrictions are in place (no mobile homes, no subdivision, house/cabin plans to be approved by seller). Final acreage determined by survey. If you have been searching for that hard to find country homesite less than 30 minutes from Madison, call Michael Oswalt for your private showing today!