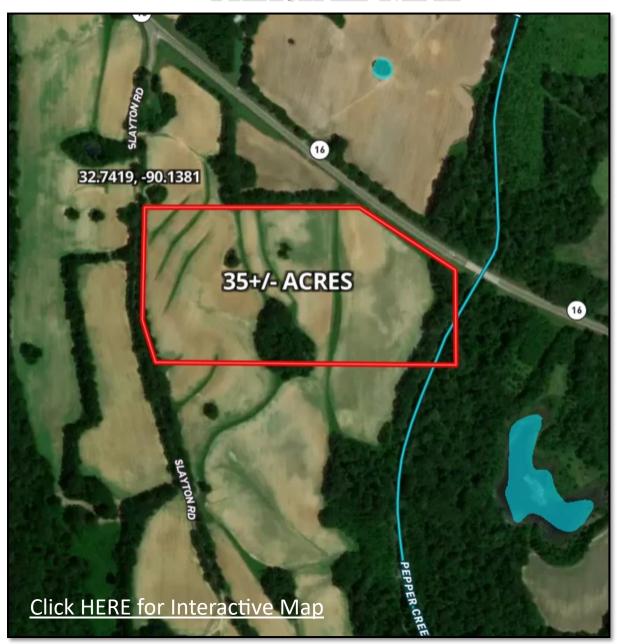

## **AERIAL MAP**

MICHAEL OSWALT, ASSOC. BROKER Michael@TomSmithLand.com 601.898.2772 office | 662.719.3967 cell Licensed in MS, AR & MO

Welcome to your new country living estate in Yazoo County, MS! This 35± acre tract is currently in production farmland (leased through the 2021 farming season) but will make a beautiful residential or cabin setting. You could easily fence the farmland and create a mini-farm while hunting the big Yazoo County bucks along Pepper Creek. The property is almost completely surrounded by thick tree lines to give you a secluded feel. The Big Black River is just under three miles south of the property so those good deer genes are there. You may not see a ton of deer during the day but the night time traffic is evident even with it being so open. With frontage along Slayton Road and Highway 16, the commute to the metro area will be a breeze. Water and power are available at the road. Property restrictions are in place (no mobile homes, no subdivision, house/cabin plans to be approved by seller). Final acreage determined by survey. If you have been searching for that hard to find country homesite less than 30 minutes from Madison, call Michael Oswalt for your private showing today!