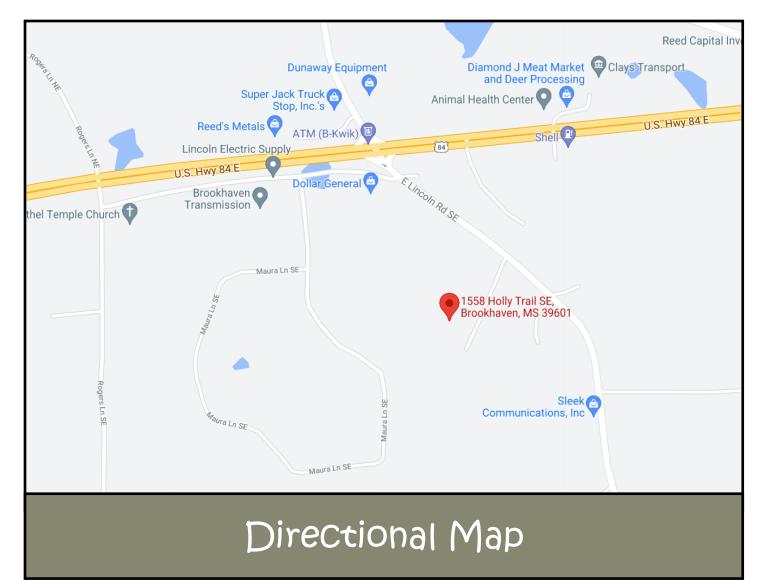

Directions from Hwy 84 in Brookhaven, MS: Take a right onto East Lincoln Road. Holly Trail is on the right. See sign... Drive is all the way around to the very back.

BEST

SABRINA WOLFF, REALTOR® Sabrina@TomSmithHomes.com 601.990.5070 office | 601.754.3763 cell

## 1558 Holly Trail Se Brookhaven, MS 39601

Directions from Hwy 84 in Brookhaven, MS: Take a right onto East Lincoln Road. Holly Trail is on the right. See sign... Drive is all the way around to the very back.