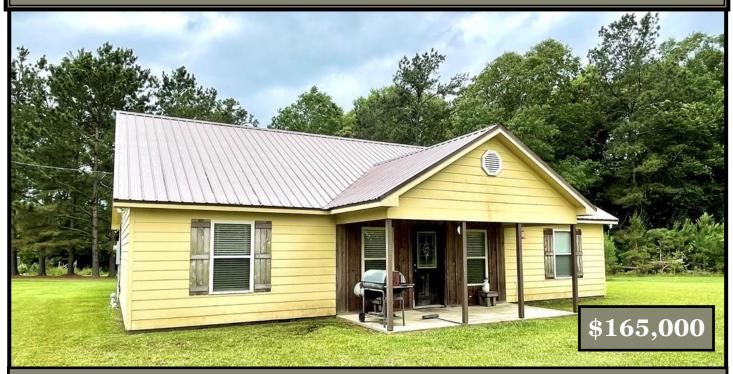

## 3 Bedroom, 2 Bath Home On 3+/- Acres Lincoln County, MS

1558 Holly Trail Se Brookhaven, MS 39601

Looking for a home with acreage near the city limits of Brookhaven, MS? This three bedroom, two bath home in Lincoln County is situated on 3+/- acres just off Holly Trail. The clean, well-kept home is on a slab and offers stained concrete floors and plenty of counter space in the kitchen. The beautiful yard is level with plenty of room for the kids to play! Contact Sabrina today to schedule a private showing.