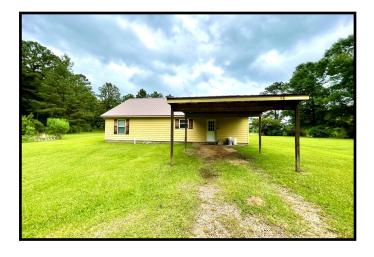

## 3 Bedroom, 2 Bath Home On 3+/- Acres Lincoln County, MS

1558 Holly Trail Se Brookhaven, MS 39601

Looking for a home with acreage near the city limits of Brookhaven, MS? This three bedroom, two bath home in Lincoln County is situated on 3+/- acres just off Holly Trail. The clean, well-kept home is on a slab and offers stained concrete floors and plenty of counter space in the kitchen. The beautiful yard is level with plenty of room for the kids to play! Contact Sabrina today to schedule a private showing.