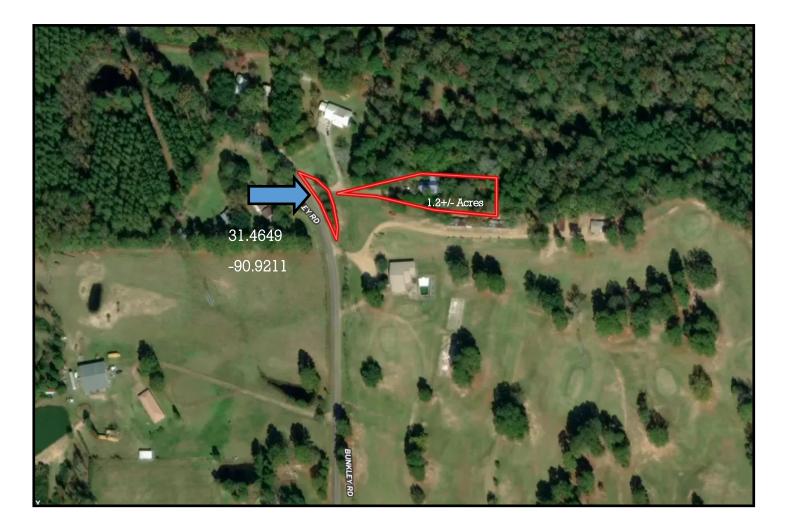

## **Directional Map**

#### 307 Bunkley Road Meadville, MS 39653

Directions from Hwy 84 West in Meadville, MS: Travel Hwy 84 West. Turn left onto Bunkley Road. Travel 0.4 miles and the property will be on the left, tucked in the back. Look for the Tom Smith Land and Homes sign.