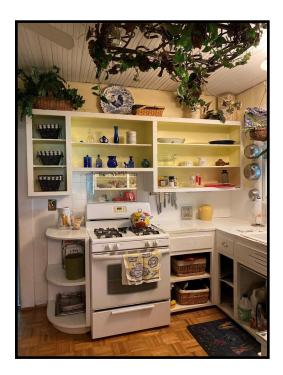

# Cute Cottage on 1.2+/- Acres Franklin County, MS

307 Bunkley Road Meadville, MS 39653

Take a look at this cute cottage situated on 1.2+/- acres in Meadville, MS. This property is a private little getaway! An arbor covered in flowers leads to a fenced-in front yard and screened-in porch. The Franklin County cottage features 1,120+/- square feet of living space with a living room, dining room, and kitchen on one side, and two bedrooms and two baths on the other. Enjoy a glass of lemonade on the back deck or out in the yard on the swing overlooking the pond. The property offers multiple stand-alone buildings, each with electricity so the uses are unlimited. A quaint, chicken coup is also on site. The property is located on Bunkley Road and shares a boundary line with the Middlefork Country Club of Franklin County which has a golf course. Look no further for your perfect fixer upper! Call Nicole today to schedule a viewing!