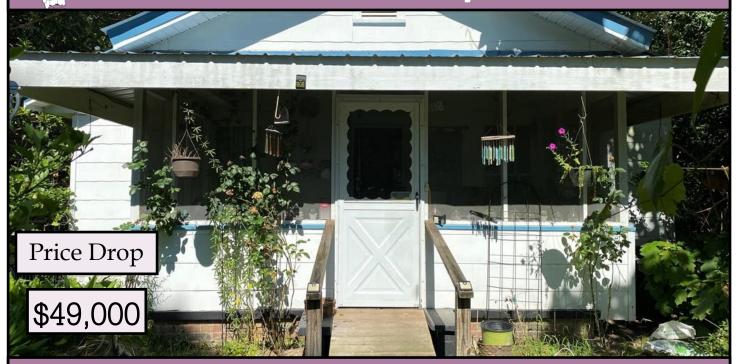

# Cute Cottage on 1.2+/- Acres Franklin County, MS

307 Bunkley Road Meadville, MS 39653

Take a look at this cute cottage situated on 1.2+/- acres in Meadville, MS. This property is a private little getaway! An arbor covered in flowers leads to a fenced-in front yard and screened-in porch. The Franklin County cottage features 1,120+/- square feet of living space with a living room, dining room, and kitchen on one side, and two bedrooms and two baths on the other. Enjoy a glass of lemonade on the back deck or out in the yard on the swing overlooking the pond. The property offers multiple stand-alone buildings, each with electricity so the uses are unlimited. A quaint, chicken coup is also on site. The property is located on Bunkley Road and shares a boundary line with the Middlefork Country Club of Franklin County which has a golf course. Look no further for your perfect fixer upper! Call Nicole today to schedule a viewing!