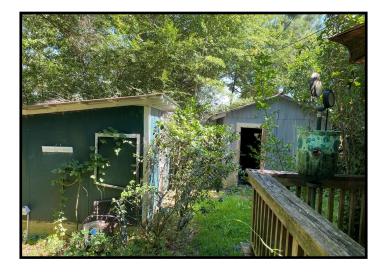

# Cute Cottage on 1.2+/- Acres Franklin County, MS

307 Bunkley Road Meadville, MS 39653

Take a look at this cute cottage situated on 1.2+/- acres in Meadville, MS. This property is a private little getaway! An arbor covered in flowers leads to a fenced-in front yard and screened-in porch. The Franklin County cottage features 1,120+/- square feet of living space with a living room, dining room, and kitchen on one side, and two bedrooms and two baths on the other. Enjoy a glass of lemonade on the back deck or out in the yard on the swing overlooking the pond. The property offers multiple stand-alone buildings, each with electricity so the uses are unlimited. A quaint, chicken coup is also on site. The property is located on Bunkley Road and shares a boundary line with the Middlefork Country Club of Franklin County which has a golf course. Look no further for your perfect fixer upper! Call Nicole today to schedule a viewing!