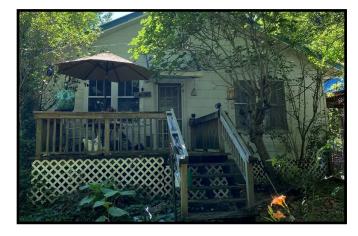

# Cute Cottage on 1.2+/- Acres Franklin County, MS

307 Bunkley Road Meadville, MS 39653

Take a look at this cute cottage situated on 1.2+/- acres in Meadville, MS. This property is a private little getaway! An arbor covered in flowers leads to a fenced-in front yard and screened-in porch. The Franklin County cottage features 1,120+/- square feet of living space with a living room, dining room, and kitchen on one side, and two bedrooms and two baths on the other. Enjoy a glass of lemonade on the back deck or out in the yard on the swing overlooking the pond. The property offers multiple stand-alone buildings, each with electricity so the uses are unlimited. A quaint, chicken coup is also on site. The property is located on Bunkley Road and shares a boundary line with the Middlefork Country Club of Franklin County which has a golf course. Look no further for your perfect fixer upper! Call Nicole today to schedule a viewing!