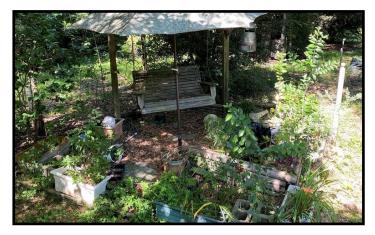

# Cute Cottage on 1.2+/- Acres Franklin County, MS

307 Bunkley Road Meadville, MS 39653

Take a look at this cute cottage situated on 1.2+/- acres in Meadville, MS. This property is a private little getaway! An arbor covered in flowers leads to a fenced-in front yard and screened-in porch. The Franklin County cottage features 1,120+/- square feet of living space with a living room, dining room, and kitchen on one side, and two bedrooms and two baths on the other. Enjoy a glass of lemonade on the back deck or out in the yard on the swing overlooking the pond. The property offers multiple stand-alone buildings, each with electricity so the uses are unlimited. A quaint, chicken coup is also on site. The property is located on Bunkley Road and shares a boundary line with the Middlefork Country Club of Franklin County which has a golf course. Look no further for your perfect fixer upper! Call Nicole today to schedule a viewing!