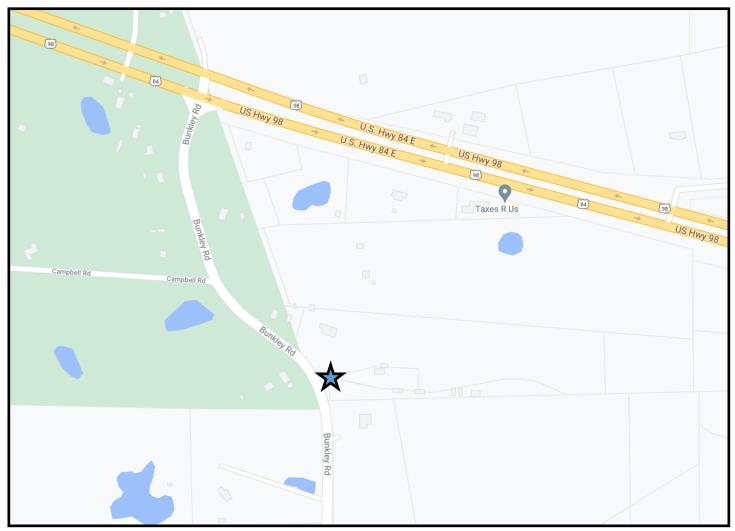

## **Directional Map**

#### 307 Bunkley Road Meadville, MS 39653

Directions from Hwy 84 West in Meadville, MS: Travel Hwy 84 West. Turn left onto Bunkley Road. Travel 0.4 miles and the property will be on the left, tucked in the back. Look for the Tom Smith Land and Homes sign.

Directions from Hwy 84 West in Meadville, MS: Travel Hwy 84 West. Turn left onto Bunkley Road. Travel 0.4 miles and the property will be on the left, tucked in the back. Look for the Tom Smith Land and Homes sign.