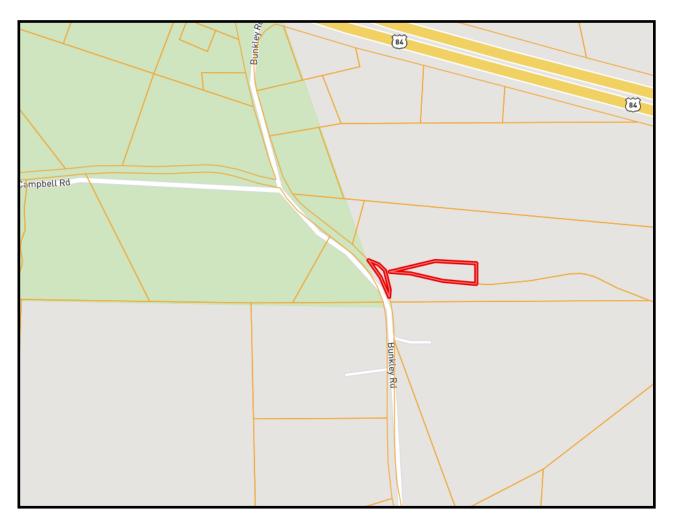

on one side, and two bedrooms and two baths on the other. Enjoy a glass of lemonade on the back deck or out in the yard on the swing overlooking the pond. The property offers multiple stand-alone buildings, each with electricity so the uses are unlimited. A quaint, chicken coup is also on site. The property is located on Bunkley Road and shares a boundary line with the Middlefork Country Club of Franklin County which has a golf course. Look no further for your perfect fixer upper! Call Nicole today to schedule a viewing!

Directions from Hwy 84 West in Meadville, MS: Travel Hwy 84 West. Turn left onto Bunkley Road. Travel 0.4 miles and the property will be on the left, tucked in the back. Look for the Tom Smith Land and Homes sign.







































### Aerial Map





#### **Ownership Map**





## **Directional Map**

#### 307 Bunkley Road Meadville, MS 39653

Directions from Hwy 84 West in Meadville, MS: Travel Hwy 84 West. Turn left onto Bunkley Road. Travel 0.4 miles and the property will be on the left, tucked in the back. Look for the Tom Smith Land and Homes sign.