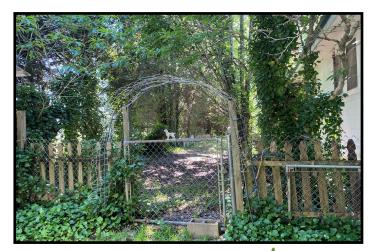

# Cute Cottage on 1.2+/- Acres Franklin County, MS

307 Bunkley Road Meadville, MS 39653

Take a look at this cute cottage situated on 1.2+/- acres in Meadville, MS. This property is a private little getaway! An arbor covered in flowers leads to a fenced-in front yard and screened-in porch. The Franklin County cottage features 1,120+/- square feet of living space with a living room, dining room, and kitchen on one side, and two bedrooms and two baths on the other. Enjoy a glass of lemonade on the back deck or out in the yard on the swing overlooking the pond. The property offers multiple stand-alone buildings, each with electricity so the uses are unlimited. A quaint, chicken coup is also on site. The property is located on Bunkley Road and shares a boundary line with the Middlefork Country Club of Franklin County which has a golf course. Look no further for your perfect fixer upper! Call Nicole today to schedule a viewing!