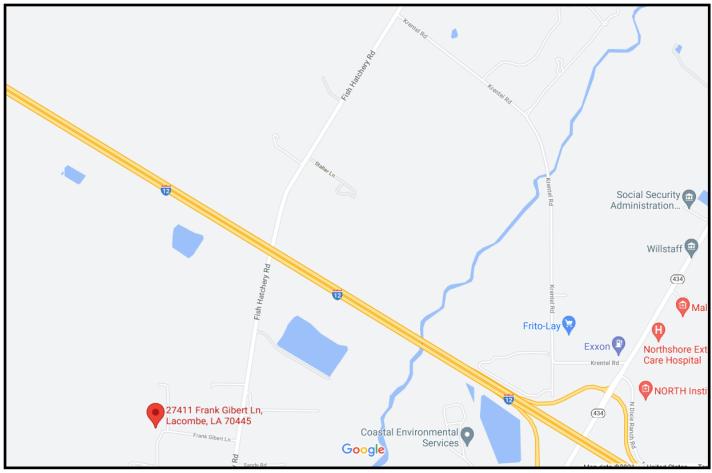

Directions from the Lacombe Exit on 112: Travel north on LA 434 for 0.3 miles and turn left onto Krentel Road. Travel 1.6 miles and turn left onto Fish Hatchery Road. Travel 1.5 miles and turn right onto Frank Gilbert Lane. Travel 0.3 miles and you will see the home straight ahead.

## **Directional Map**

## 27411 Frank Gilbert Ln Lacombe, LA 70445

Directions from the Lacombe Exit on 112: Travel north on LA 434 for 0.3 miles and turn left onto Krentel Road. Travel 1.6 miles and turn left onto Fish Hatchery Road. Travel 1.5 miles and turn right onto Frank Gilbert Lane. Travel 0.3 miles and you will see the home straight ahead.