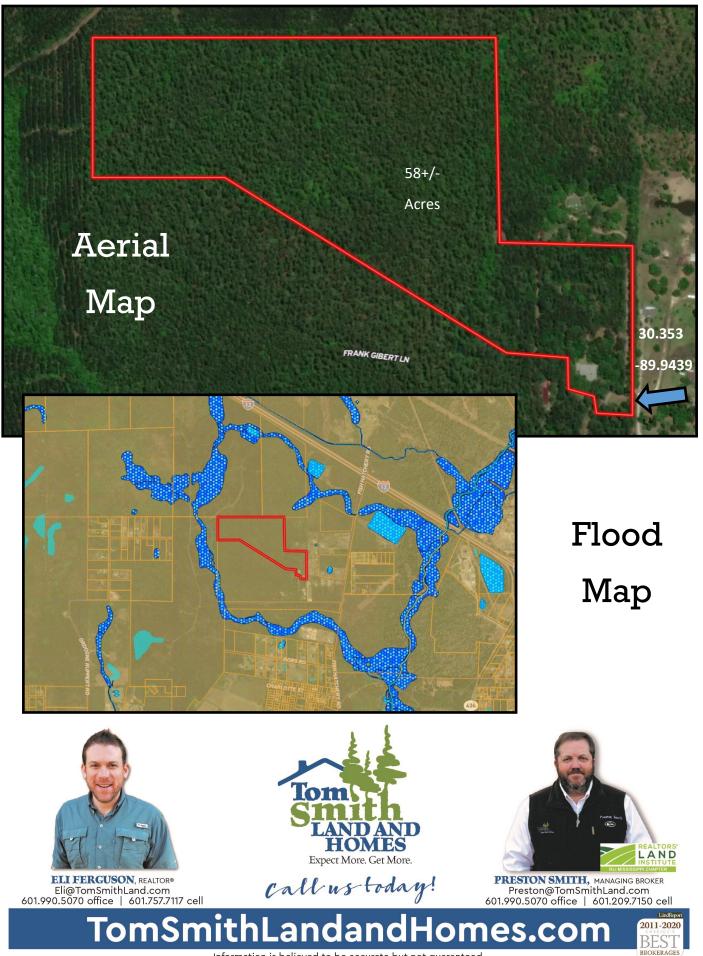

## **Ownership Map**

## **Directional Map**

## 58+/- Acres with a Unique Home St. Tammany Parish, LA

27411 Frank Gilbert Lane Lacombe, LA 70445

Welcome to this 4,600+/- square foot home situated on 58+/- acres in St. Tammany Parish, LA. This truly unique Lacombe property is located at the dead end of a quiet road. Whether you are an outdoorsman or gamer, this place accommodates both. As you step into the home you will notice two oversized fireplaces that really accentuate the living room and the game room. This home features four bedrooms, two bathrooms and in addition to the completed space, there is also an unfinished second floor offering more than 2,000+/- square feet. Attached to the house is an oversized garage that could double as a shop for the craftsman or handyman. If cooking is more of your hobby the huge pantry will accommodate all of those culinary desires. This property is located on Frank Gilbert Lane, less than five minutes from town and the interstate. Do not miss this opportunity to make this property yours. Call Eli or Preston to schedule an appointment today!