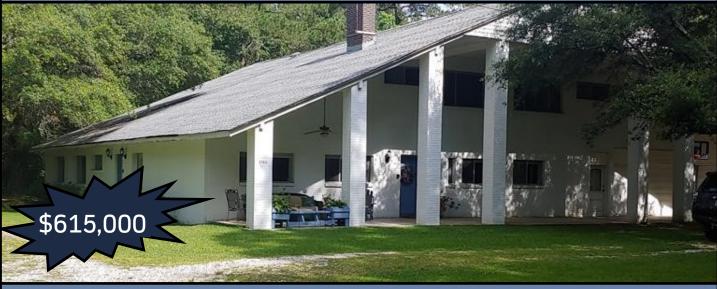

## 58+/- Acres with a Unique Home St. Tammany Parish, LA

27411 Frank Gilbert Lane Lacombe, LA 70445

Welcome to this 4,600+/- square foot home situated on 58+/- acres in St. Tammany Parish, LA. This truly unique Lacombe property is located at the dead end of a quiet road. Whether you are an outdoorsman or gamer, this place accommodates both. As you step into the home you will notice two oversized fireplaces that really accentuate the living room and the game room. This home features four bedrooms, two bathrooms and in addition to the completed space, there is also an unfinished second floor offering more than 2,000+/- square feet. Attached to the house is an oversized garage that could double as a shop for the craftsman or handyman. If cooking is more of your hobby the huge pantry will accommodate all of those culinary desires. This property is located on Frank Gilbert Lane, less than five minutes from town and the interstate. Do not miss this opportunity to make this property yours. Call Eli or Preston to schedule an appointment today!