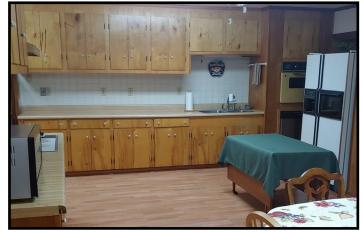

## 58+/- Acres with a Unique Home St. Tammany Parish, LA

27411 Frank Gilbert Lane Lacombe, LA 70445

Welcome to this 4,600+/- square foot home situated on 58+/- acres in St. Tammany Parish, LA. This truly unique Lacombe property is located at the dead end of a quiet road. Whether you are an outdoorsman or gamer, this place accommodates both. As you step into the home you will notice two oversized fireplaces that really accentuate the living room and the game room. This home features four bedrooms, two bathrooms and in addition to the completed space, there is also an unfinished second floor offering more than 2,000+/- square feet. Attached to the house is an oversized garage that could double as a shop for the craftsman or handyman. If cooking is more of your hobby the huge pantry will accommodate all of those culinary desires. This property is located on Frank Gilbert Lane, less than five minutes from town and the interstate. Do not miss this opportunity to make this property yours. Call Eli or Preston to schedule an appointment today!