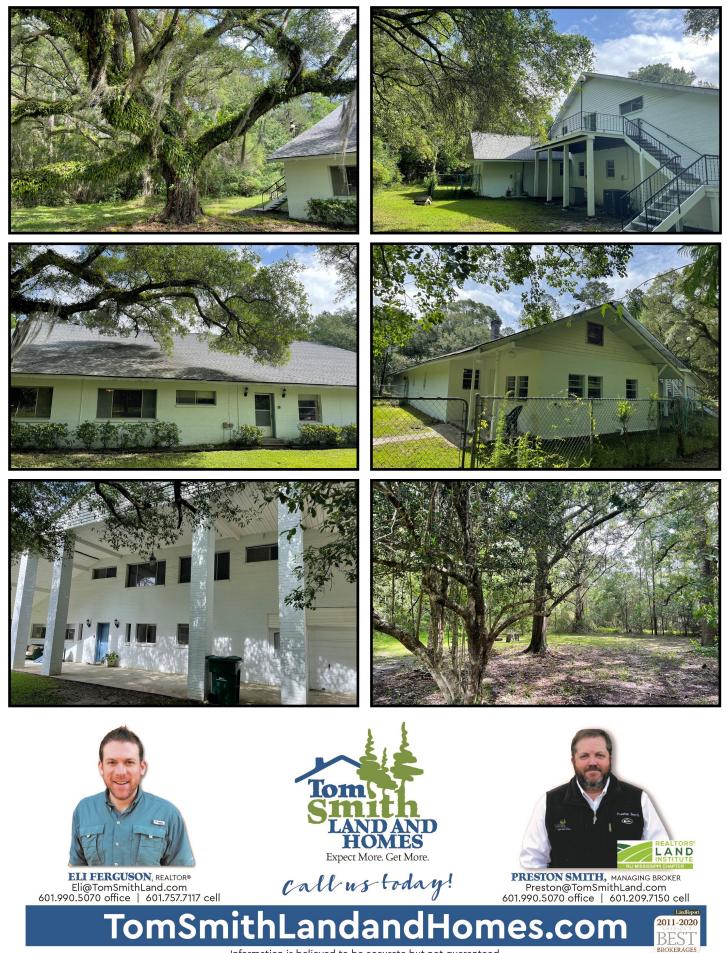

## 58+/- Acres with a Unique Home St. Tammany Parish, LA

27411 Frank Gilbert Lane Lacombe, LA 70445

Welcome to this 4,600+/- square foot home situated on 58+/- acres in St. Tammany Parish, LA. This truly unique Lacombe property is located at the dead end of a quiet road. Whether you are an outdoorsman or gamer, this place accommodates both. As you step into the home you will notice two oversized fireplaces that really accentuate the living room and the game room. This home features four bedrooms, two bathrooms and in addition to the completed space, there is also an unfinished second floor offering more than 2,000+/- square feet. Attached to the house is an oversized garage that could double as a shop for the craftsman or handyman. If cooking is more of your hobby the huge pantry will accommodate all of those culinary desires. This property is located on Frank Gilbert Lane, less than five minutes from town and the interstate. Do not miss this opportunity to make this property yours. Call Eli or Preston to schedule an appointment today!