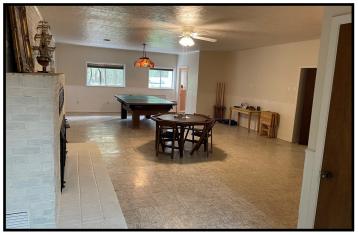

## 58+/- Acres with a Unique Home St. Tammany Parish, LA

27411 Frank Gilbert Lane Lacombe, LA 70445

Welcome to this 4,600+/- square foot home situated on 58+/- acres in St. Tammany Parish, LA. This truly unique Lacombe property is located at the dead end of a quiet road. Whether you are an outdoorsman or gamer, this place accommodates both. As you step into the home you will notice two oversized fireplaces that really accentuate the living room and the game room. This home features four bedrooms, two bathrooms and in addition to the completed space, there is also an unfinished second floor offering more than 2,000+/- square feet. Attached to the house is an oversized garage that could double as a shop for the craftsman or handyman. If cooking is more of your hobby the huge pantry will accommodate all of those culinary desires. This property is located on Frank Gilbert Lane, less than five minutes from town and the interstate. Do not miss this opportunity to make this property yours. Call Eli or Preston to schedule an appointment today!