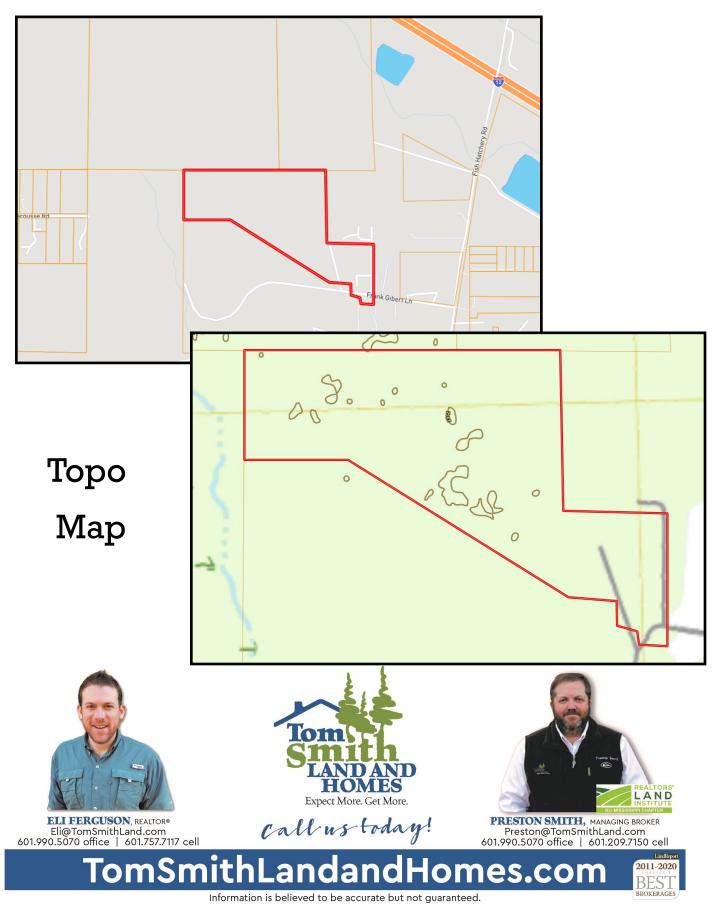

## 58+/- Acres with a Unique Home St. Tammany Parish, LA

27411 Frank Gilbert Lane Lacombe, LA 70445

Welcome to this 4,600+/- square foot home situated on 58+/- acres in St. Tammany Parish, LA. This truly unique Lacombe property is located at the dead end of a quiet road. Whether you are an outdoorsman or gamer, this place accommodates both. As you step into the home you will notice two oversized fireplaces that really accentuate the living room and the game room. This home features four bedrooms, two bathrooms and in addition to the completed space, there is also an unfinished second floor offering more than 2,000+/- square feet. Attached to the house is an oversized garage that could double as a shop for the craftsman or handyman. If cooking is more of your hobby the huge pantry will accommodate all of those culinary desires. This property is located on Frank Gilbert Lane, less than five minutes from town and the interstate. Do not miss this opportunity to make this property yours. Call Eli or Preston to schedule an appointment today!

## **Ownership Map**