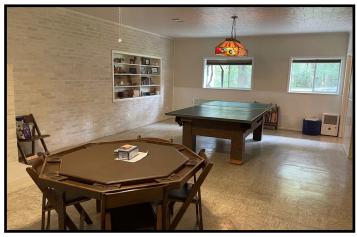

## 58+/- Acres with a Unique Home St. Tammany Parish, LA

27411 Frank Gilbert Lane Lacombe, LA 70445

Welcome to this 4,600+/- square foot home situated on 58+/- acres in St. Tammany Parish, LA. This truly unique Lacombe property is located at the dead end of a quiet road. Whether you are an outdoorsman or gamer, this place accommodates both. As you step into the home you will notice two oversized fireplaces that really accentuate the living room and the game room. This home features four bedrooms, two bathrooms and in addition to the completed space, there is also an unfinished second floor offering more than 2,000+/- square feet. Attached to the house is an oversized garage that could double as a shop for the craftsman or handyman. If cooking is more of your hobby the huge pantry will accommodate all of those culinary desires. This property is located on Frank Gilbert Lane, less than five minutes from town and the interstate. Do not miss this opportunity to make this property yours. Call Eli or Preston to schedule an appointment today!