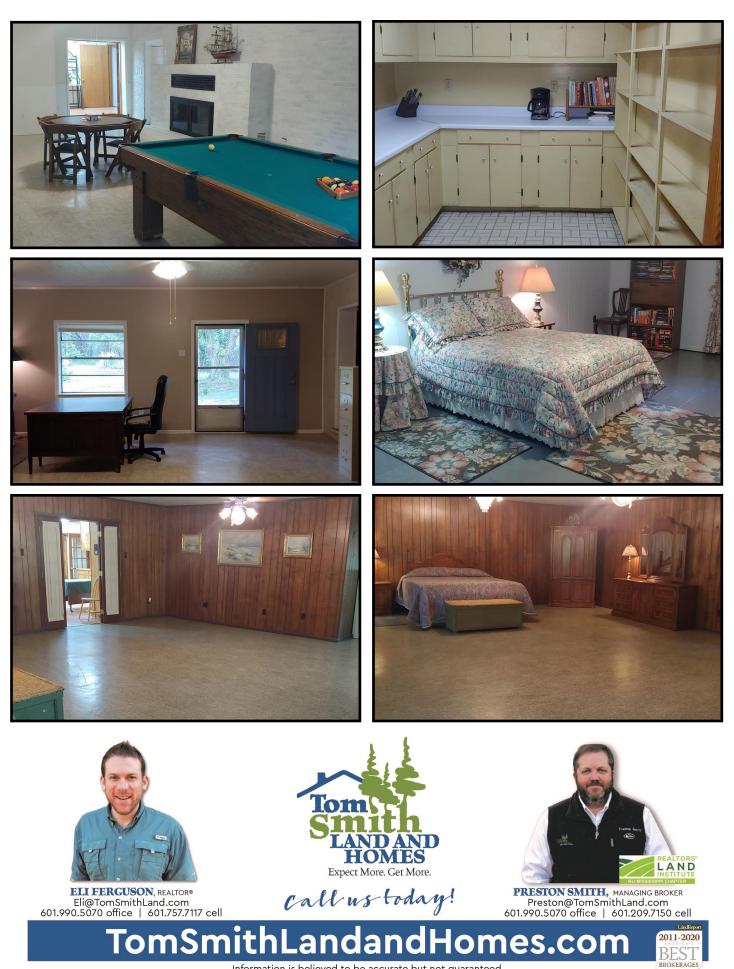

## 58+/- Acres with a Unique Home St. Tammany Parish, LA

27411 Frank Gilbert Lane Lacombe, LA 70445

Welcome to this 4,600+/- square foot home situated on 58+/- acres in St. Tammany Parish, LA. This truly unique Lacombe property is located at the dead end of a quiet road. Whether you are an outdoorsman or gamer, this place accommodates both. As you step into the home you will notice two oversized fireplaces that really accentuate the living room and the game room. This home features four bedrooms, two bathrooms and in addition to the completed space, there is also an unfinished second floor offering more than 2,000+/- square feet. Attached to the house is an oversized garage that could double as a shop for the craftsman or handyman. If cooking is more of your hobby the huge pantry will accommodate all of those culinary desires. This property is located on Frank Gilbert Lane, less than five minutes from town and the interstate. Do not miss this opportunity to make this property yours. Call Eli or Preston to schedule an appointment today!