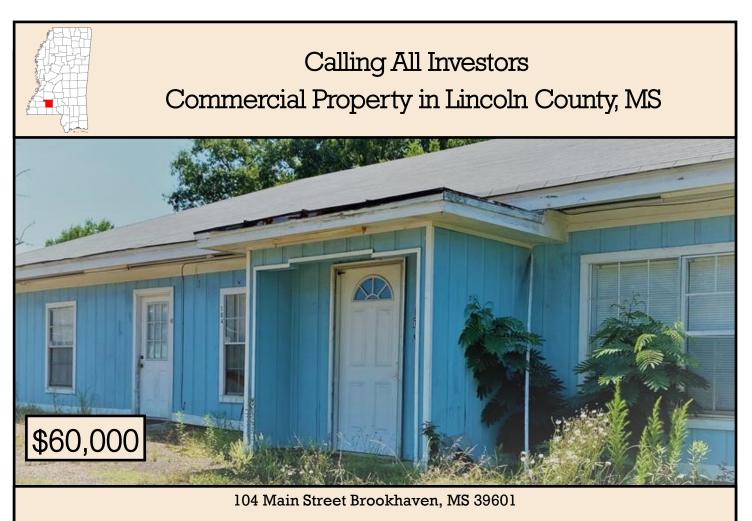

INVESTORS LOOK NO FURTHER...the possibilities are endless with this Lincoln County, MS commercial property. A 2,648+/- square foot building is situated on a 0.28+/- acre lot on Main Street in Brookhaven. Currently, the building is divided into two apartments, with a tenant on one side. A remodel was started but not completed so let your imagination take over. A new roof was installed in May 2021 and there is parking for about five cars. Call Nicole today to schedule a viewing!