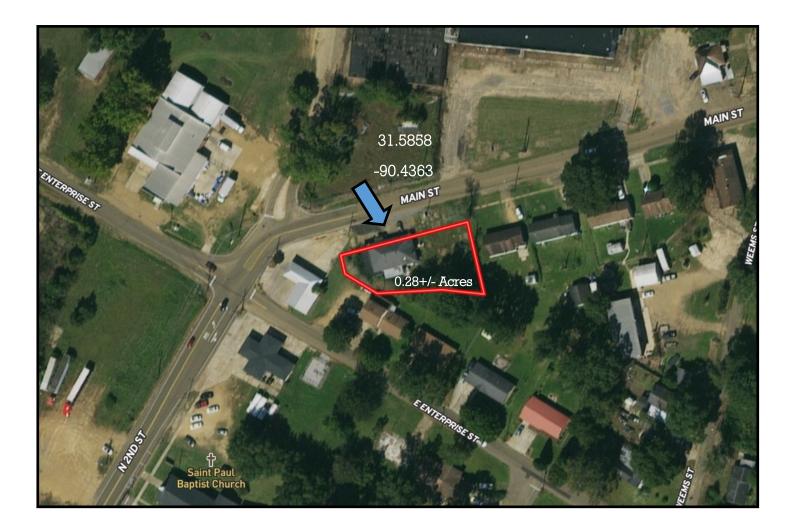

al property. A 2,648+/- square foot building is situated on a 0.28+/- acre lot on Main Street in Brookhaven. Currently, the building is divided into two apartments, with a tenant on one side. A remodel was started but not completed so let your imagination take over. A new roof was installed in May 2021 and there is parking for about five cars. Call Nicole today to schedule a viewing!

<u>Directions from I-55, Exit 42 North Brookhaven</u>: Travel Dunn Ratcliff 0.2 miles and turn left onto Industrial Park. Drive 1.7 miles and turn left on Georgia Avenue. Travel 0.2 miles and turn right on N Jackson Street. Directly take a left onto W Enterprise Street. In 0.4 miles turn left onto Main Street and the property will be on the right.



Information is believed to be accurate but not guaranteed



## Aerial Map



Information is believed to be accurate but not guaranteed.



## **Ownership Map**



Information is believed to be accurate but not guaranteed.



## **Directional Map**

104 Main Street Brookhaven, MS 39601

Directions from I-55, Exit 42 North Brookhaven: Travel Dunn Ratcliff 0.2 miles and turn left onto Industrial Park. Drive 1.7 miles and turn left on Georgia Avenue. Travel 0.2 miles and turn right on N Jackson Street. Directly take a left onto W Enterprise Street. In 0.4 miles turn left onto Main Street and the property will be on the right.



Information is believed to be accurate but not guaranteed.