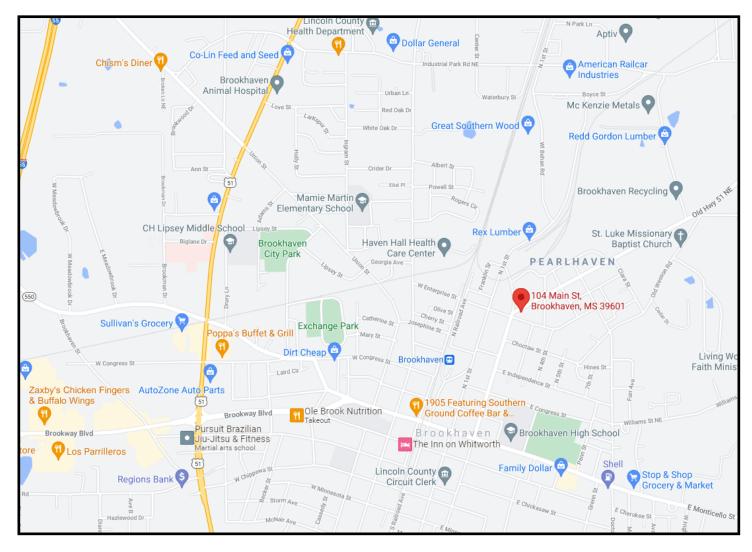

## **Directional Map**

104 Main Street Brookhaven, MS 39601

Directions from I-55, Exit 42 North Brookhaven: Travel Dunn Ratcliff 0.2 miles and turn left onto Industrial Park. Drive 1.7 miles and turn left on Georgia Avenue. Travel 0.2 miles and turn right on N Jackson Street. Directly take a left onto W Enterprise Street. In 0.4 miles turn left onto Main Street and the property will be on the right.

<u>Directions from I-55, Exit 42 North Brookhaven</u>: Travel Dunn Ratcliff 0.2 miles and turn left onto Industrial Park. Drive 1.7 miles and turn left on Georgia Avenue. Travel 0.2 miles and turn right on N Jackson Street. Directly take a left onto W Enterprise Street. In 0.4 miles turn left onto Main Street and the property will be on the right.