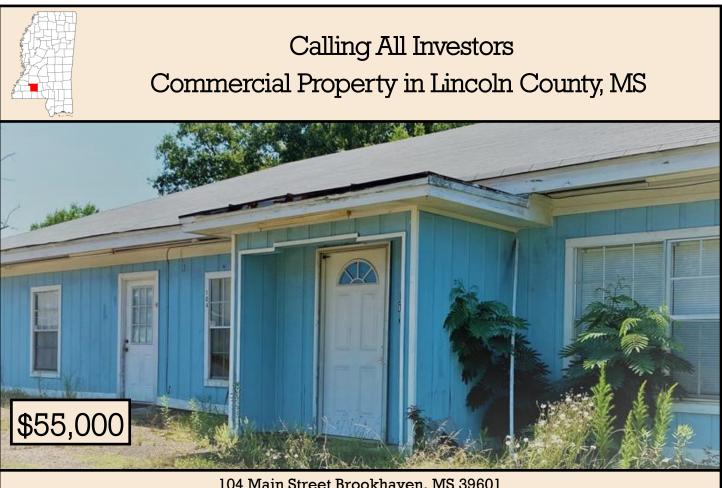

104 Main Street Brookhaven, MS 39601

INVESTORS LOOK NO FURTHER... the possibilities are endless with this Lincoln County, MS commercial property. A 2,648+/- square foot building is situated on a 0.28+/- acre lot on Main Street in Brookhaven. Currently, the building is divided into two apartments, with a tenant on one side. A remodel was started but not completed so let your imagination take over. A new roof was installed in May 2021 and there is parking for about five cars. Call Nicole today to schedule a viewing!