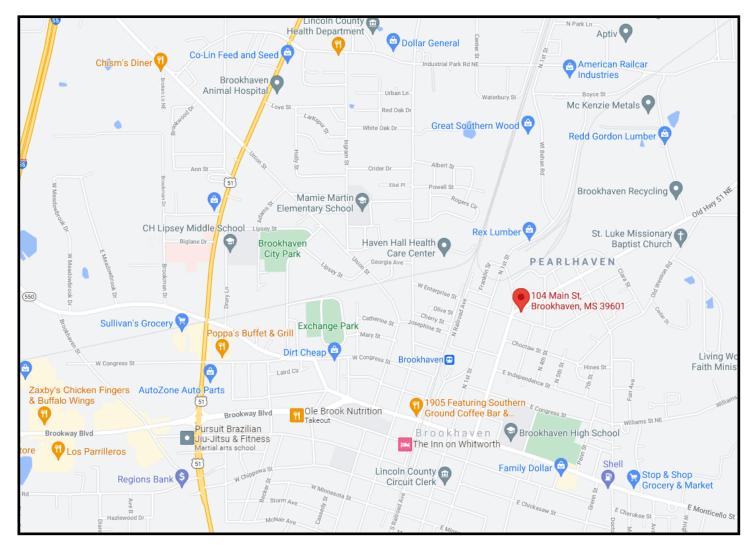

Directions from I-55, Exit 42 North Brookhaven: Travel Dunn Ratcliff 0.2 miles and turn left onto Industrial Park. Drive 1.7 miles and turn left on Georgia Avenue. Travel 0.2 miles and turn right on N Jackson Street. Directly take a left onto W Enterprise Street. In 0.4 miles turn left onto Main Street and the property will be on the right.

## **Directional Map**

104 Main Street Brookhaven, MS 39601

Directions from I-55, Exit 42 North Brookhaven: Travel Dunn Ratcliff 0.2 miles and turn left onto Industrial Park. Drive 1.7 miles and turn left on Georgia Avenue. Travel 0.2 miles and turn right on N Jackson Street. Directly take a left onto W Enterprise Street. In 0.4 miles turn left onto Main Street and the property will be on the right.