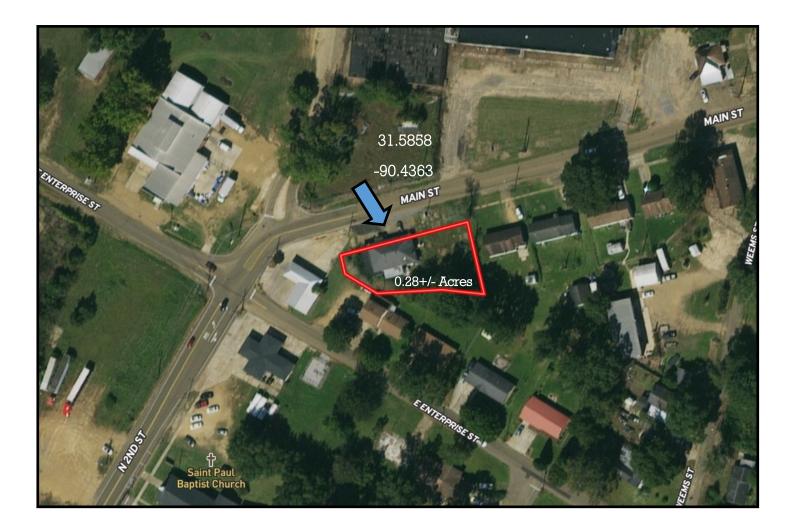

ommercial property. A 2,648+/- square foot building is situated on a 0.28+/- acre lot on Main Street in Brookhaven. Currently, the building is divided into two apartments, with a tenant on one side. A remodel was started but not completed so let your imagination take over. A new roof was installed in May 2021 and there is parking for about five cars. Call Nicole today to schedule a viewing!

Directions from I-55, Exit 42 North Brookhaven: Travel Dunn Ratcliff 0.2 miles and turn left onto Industrial Park. Drive 1.7 miles and turn left on Georgia Avenue. Travel 0.2 miles and turn right on N Jackson Street. Directly take a left onto W Enterprise Street. In 0.4 miles turn left onto Main Street and the property will be on the right.



Information is believed to be accurate but not quaranteed



## Aerial Map



Information is believed to be accurate but not guaranteed.



## **Ownership Map**



Information is believed to be accurate but not guaranteed.



## **Directional Map**

104 Main Street Brookhaven, MS 39601

Directions from I-55, Exit 42 North Brookhaven: Travel Dunn Ratcliff 0.2 miles and turn left onto Industrial Park. Drive 1.7 miles and turn left on Georgia Avenue. Travel 0.2 miles and turn right on N Jackson Street. Directly take a left onto W Enterprise Street. In 0.4 miles turn left onto Main Street and the property will be on the right.



Information is believed to be accurate but not guaranteed.