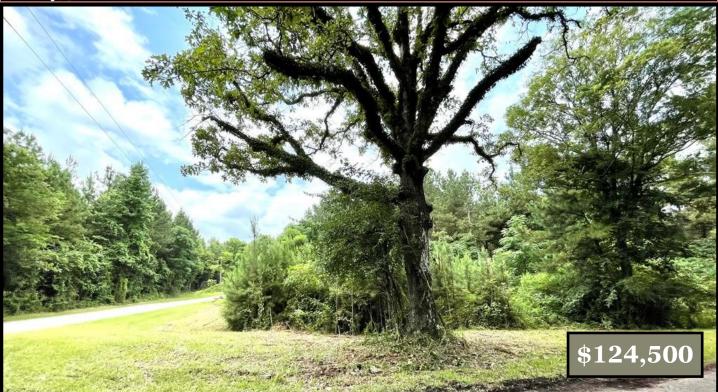

### 20.91+/- Acres With Endless Possibilities Lincoln County, MS

Check out this 20.9+/- acre tract of mixed hardwoods and timber located on Chicken Farm Road in Lincoln County, MS. This would make a great recreational tract or home site. The seller is willing to subdivide into two 10+/- acre tracts. The possibilities are endless! This tract is in the Brookhaven School District and minutes from Brookhaven and Interstate 55. Deed restrictions include no mobile homes older than five years from the purchase date of the land and no more than one mobile home per 10+/- acre tract. Call Sabrina today to schedule a viewing!