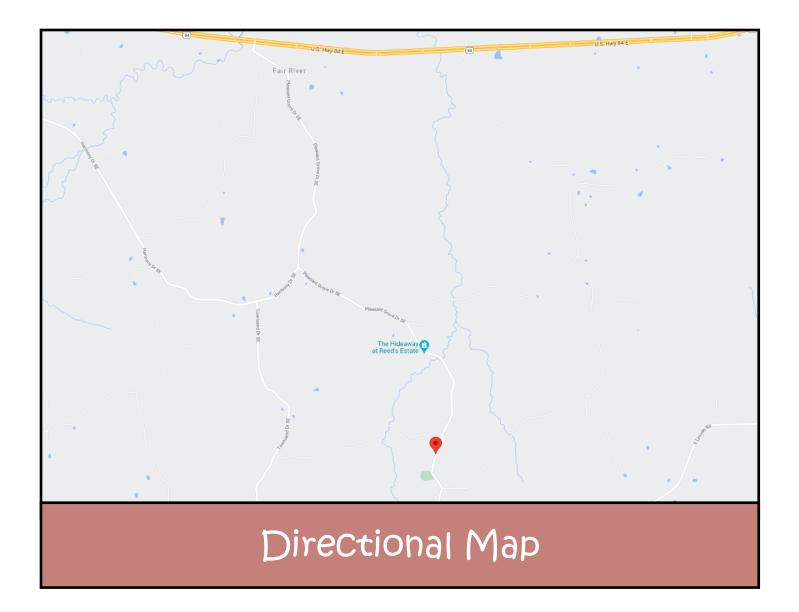

Directions from Hwy 84 in Brookhaven, MS: Travel east towards Monticello. Turn left onto Pleasant Grove Drive SE. At the Y stay to the right. The property is on the corner of Pleasant Grove Drive and Chicken Farm Road.

### Aerial Map

<u>Directions from Hwy 84 in Brookhaven, MS</u>: Travel east towards Monticello. Turn left onto Pleasant Grove Drive SE. At the Y stay to the right. The property is on the corner of Pleasant Grove Drive and Chicken Farm Road.