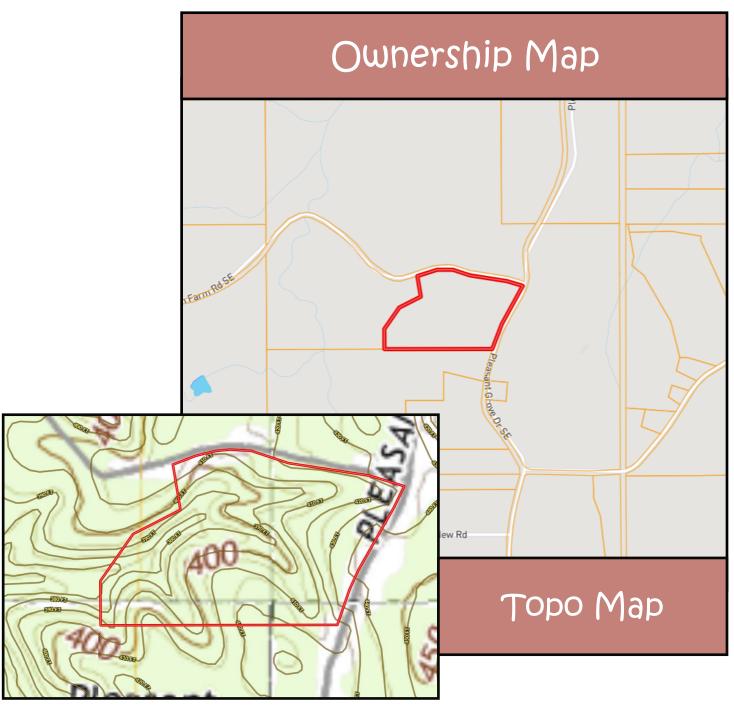

### 20.91+/- Acres With Endless Possibilities Lincoln County, MS

Check out this 20.9+/- acre tract of mixed hardwoods and timber located on Chicken Farm Road in Lincoln County, MS. This would make a great recreational tract or home site. The seller is willing to subdivide into two 10+/- acre tracts. The possibilities are endless! This tract is in the Brookhaven School District and minutes from Brookhaven and Interstate 55. Deed restrictions include no mobile homes older than five years from the purchase date of the land and no more than one mobile home per 10+/- acre tract. Call Sabrina today to schedule a viewing!

### Aerial Map

<u>Directions from Hwy 84 in Brookhaven, MS</u>: Travel east towards Monticello. Turn left onto Pleasant Grove Drive SE. At the Y stay to the right. The property is on the corner of Pleasant Grove Drive and Chicken Farm Road.