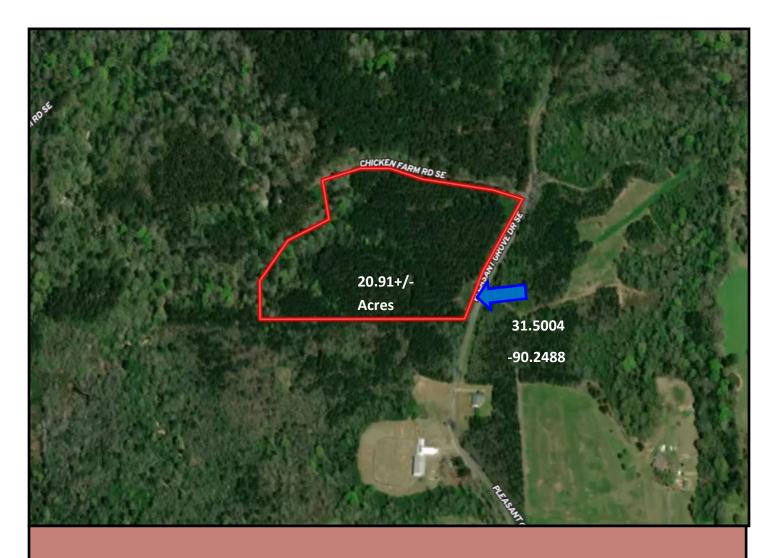

### Aerial Map

<u>Directions from Hwy 84 in Brookhaven, MS</u>: Travel east towards Monticello. Turn left onto Pleasant Grove Drive SE. At the Y stay to the right. The property is on the corner of Pleasant Grove Drive and Chicken Farm Road.

Directions from Hwy 84 in Brookhaven, MS: Travel east towards Monticello. Turn left onto Pleasant Grove Drive SE. At the Y stay to the right. The property is on the corner of Pleasant Grove Drive and Chicken Farm Road.