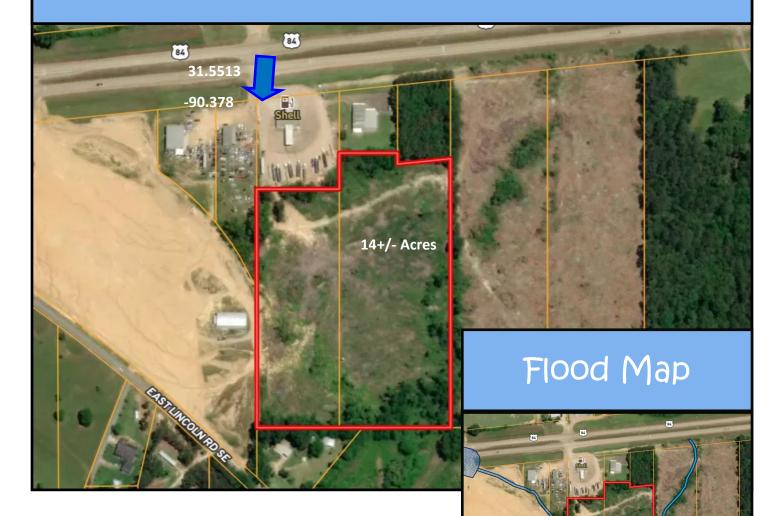

## Aerial Map

**SABRINA WOLFF**, REALTOR® Sabrina@TomSmithHomes.com 601.990.5070 office | 601.754.3763 cell

2011-2020 BEST

TomSmithLandandHomes.com

Information is believed to be accurate but not guaranteed.

## 14+/- Acres of Vacant Level Land Lincoln County, MS

Check out this 14+/- acres of vacant, level land for sale just outside the city limits of Brookhaven, MS. This Lincoln County property has been used for commercial use in the past to park equipment on and has a deeded access through Kumar's grocery. Although this property does not have frontage on Hwy 84 it's very visible and provides much opportunity. The seller may consider subdividing. Contact an agent to view this property as there is an operational business on site and a notice is required prior to showing. Call Sabrina today!