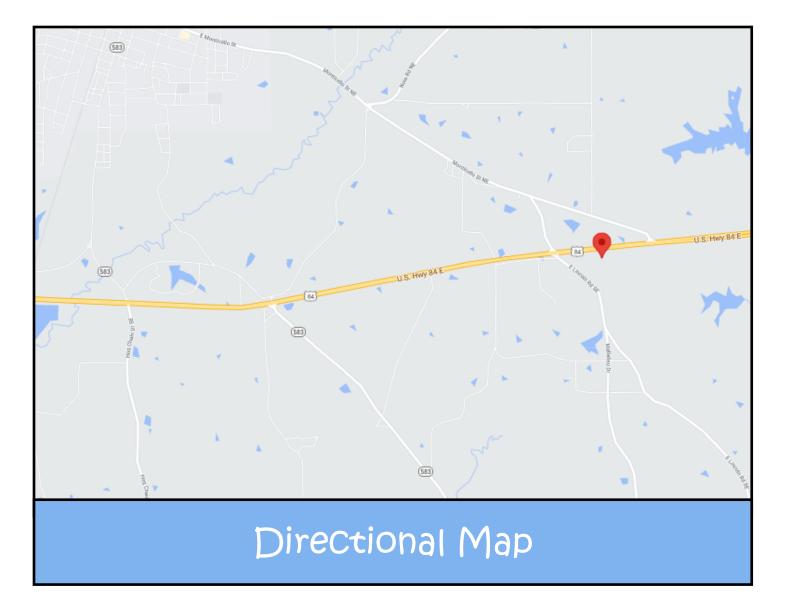

Directions from Hwy 51 S in Brookhaven, MS: Travel east on Hwy 84. Just through the red light at the intersection of Hwy 84 and East Lincoln Road, you'll see the property on the right.

Information is believed to be accurate but not guaranteed.

2011-2020 BEST **SABRINA WOLFF**, REALTOR® Sabrina@TomSmithHomes.com 601.990.5070 office | 601.754.3763 cell

Information is believed to be accurate but not guaranteed.

TomSmithLandandHomes.com

Directions from Hwy 51 S in Brookhaven, MS: Travel east on Hwy 84. Just through the red light at the intersection of Hwy 84 and East Lincoln Road, you'll see the property on the right.