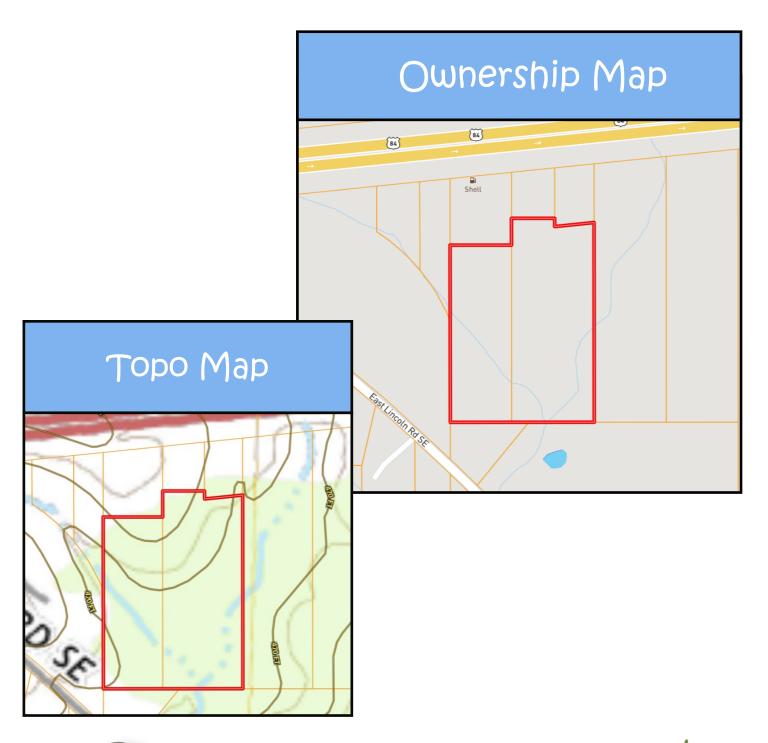

## 14+/- Acres of Vacant Level Land Lincoln County, MS

Check out this 14+/- acres of vacant, level land for sale just outside the city limits of Brookhaven, MS. This Lincoln County property has been used for commercial use in the past to park equipment on and has a deeded access through Kumar's grocery. Although this property does not have frontage on Hwy 84 it's very visible and provides much opportunity. The seller may consider subdividing. Contact an agent to view this property as there is an operational business on site and a notice is required prior to showing. Call Sabrina today!