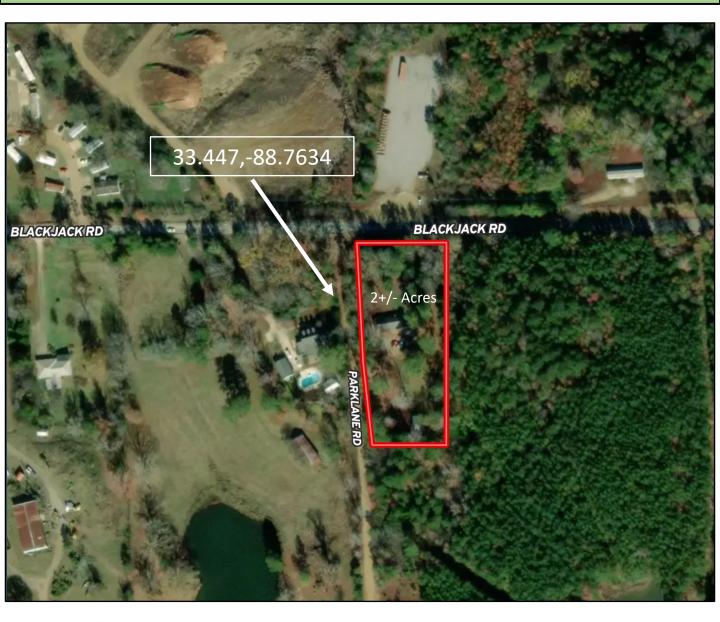

#### **Aerial Map**

call me today!

HARPER DAY, REALTOR®
Harper@TomSmithLand.com
662.268.6333 office | 662.694.9751 cell

<u>Directions from the Intersection of Blackjack Road and Oktoc Road in Starkville:</u> At the traffic circle, continue straight to stay onto Blackjack Road for 1.3 miles. Turn right onto Park Lane. The property (53 Park Lane) will be on your left. <u>CLICK FOR INTERACTIVE MAP</u>