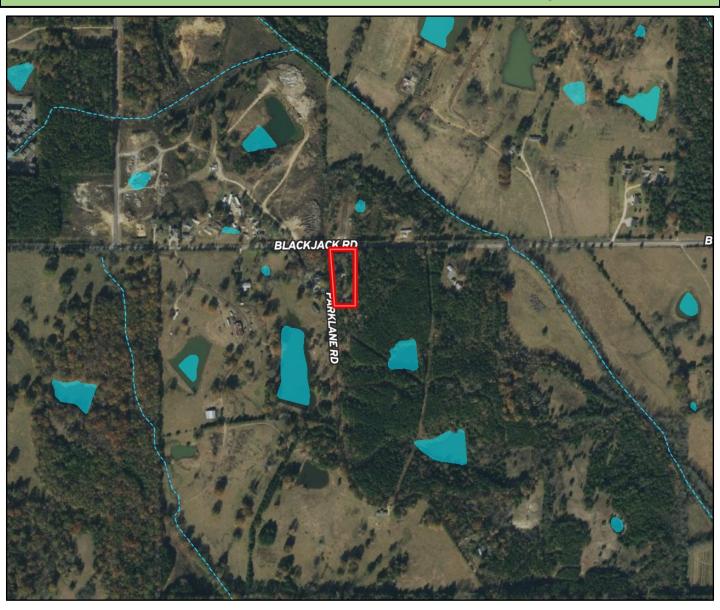

#### **Aerial Map**

call me today!

HARPER DAY, REALTOR®
Harper@TomSmithLand.com
662.268.6333 office | 662.694.9751 cell

<u>Directions from the Intersection of Blackjack Road and Oktoc Road in Starkville:</u> At the traffic circle, continue straight to stay onto Blackjack Road for 1.3 miles. Turn right onto Park Lane. The property (53 Park Lane) will be on your left. <u>CLICK FOR INTERACTIVE MAP</u>