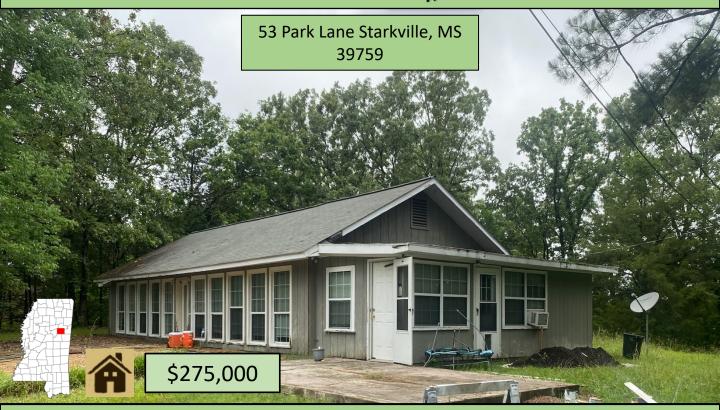

# Home on 2+/- Acres Near MSU Oktibbeha County, MS

INVESTORS...JUMP ON THIS OPPORTUNITY! If you are looking for an income producing property, take a peek at this two bedroom, three bath home in Oktibbeha County, MS. Situated on a large 2+/- acre corner lot off Blackjack Road, this property is approximately 1.3 miles from Mississippi State University. The kitchen and living room were recently remodeled, along with an HVAC update. This would be a perfect rental for students. The large lot offers ample space for an additional structure. For more information, or to schedule a private showing, call Harper Day today!

<u>Directions from the Intersection of Blackjack Road and Oktoc Road in Starkville:</u> At the traffic circle, continue straight to stay onto Blackjack Road for 1.3 miles. Turn right onto Park Lane. The property (53 Park Lane) will be on your left. <u>CLICK FOR INTERACTIVE MAP</u>