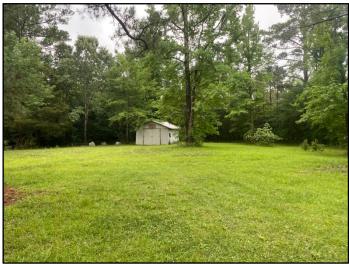

# Home on 2+/- Acres Near MSU Oktibbeha County, MS

INVESTORS...JUMP ON THIS OPPORTUNITY! If you are looking for an income producing property, take a peek at this two bedroom, three bath home in Oktibbeha County, MS. Situated on a large 2+/- acre corner lot off Blackjack Road, this property is approximately 1.3 miles from Mississippi State University. The kitchen and living room were recently remodeled, along with an HVAC update. This would be a perfect rental for students. The large lot offers ample space for an additional structure. For more information, or to schedule a private showing, call Harper Day today!