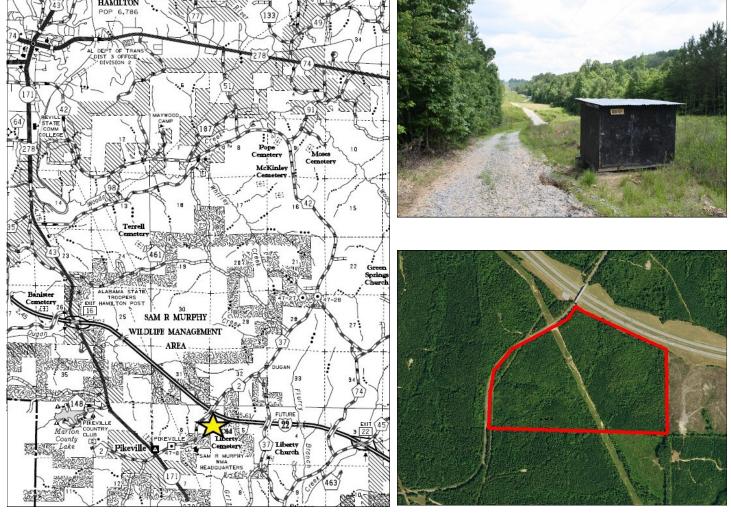

## **Sugarbend #3 Tract**

Marion County, AL—borders Sam R. Murphy Wildlife Management Area +/- 84 Acres

Timberland / Hunting / Recreation \$134,000.00

Section 5 and 6, Township 12 South, Range 13 West 34.0477 -87.9351

For more info: www.midsouthforestryservices.com

Dale Lancaster, Broker

+/- 84 acres of timberland and prime hunting land that borders the Sam R. Murphy Wildlife Management Area in Marion County, Alabama. Lying approximately 9 miles south of Hamilton and 7 miles north of Guin, this property is located with frontage on paved Marion County Road 2 and Interstate 22, and has great interior access. Mixed ages of natural pine and hardwood timber will provide the potential for future timber income, and makes for great wildlife habitat for all the deer, turkey and small game in the area. An existing wildlife food plot is already in place and ready for your hunting season! Give us a call about this tract today!