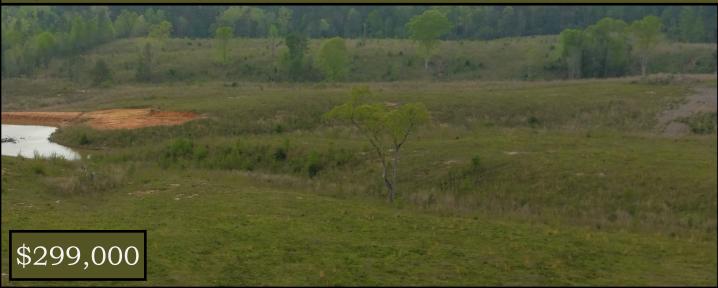

### 129+/- Acres of Pasture Land Simpson County, MS



#### 120 Eula Grayson Road Mendenhall, MS 39114

Have you been searching for pasture land in Simpson County, MS? You won't want to miss the opportunity to view this 129+/- acres in Mendenhall, MS. The property consists of 90+/- acres open pasture land, 20+/- acres of clean cutover, and the remaining 20+/- acres is a great mixed timber stand. As you take in the surrounding view, you will be enamored with all of the recently converted pasture that looks to stretch for miles. No pasture is complete without a pond, and this tract happens to have a freshly built one with room for expansion. South of the pond you will see a fresh clear cut well suited for converting to additional pasture. Joining the clear cut is 20+/- acres of mixed timber with ample deer sign. A small gravel pit on the prope