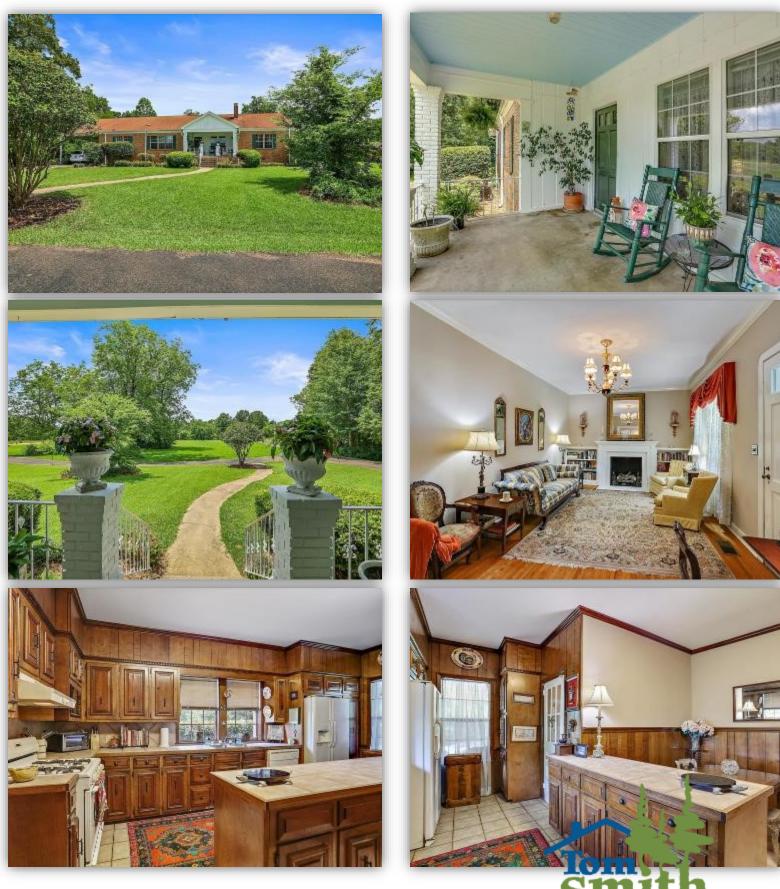

### 23003 Hwy 18, Raymond, MS 39154 **Hinds County**

Are you looking for a home with acreage? Take a look at this charming home situated on 11+/- acres in West Hinds County, MS. This 1940's traditional brick home features original hardwood floors, three bedrooms, two baths and a front porch perfect for rocking chairs. Enter through the formal living room that has a gas fireplace for warm family nights. The formal dining room and eat in kitchen are to the left and lead to a laundry room, spacious enough for that extra refrigerator or freezer. On the back of the house you will find a second den/living area for casual days or entertaining. The property offers road frontage on Highway 18 with a small pasture and LOTS of trees. A NEW ROOF has been approved and is coming soon. Home is sold "AS IS". To schedule a private showing, contact Ellen Smith or Robin Adams!