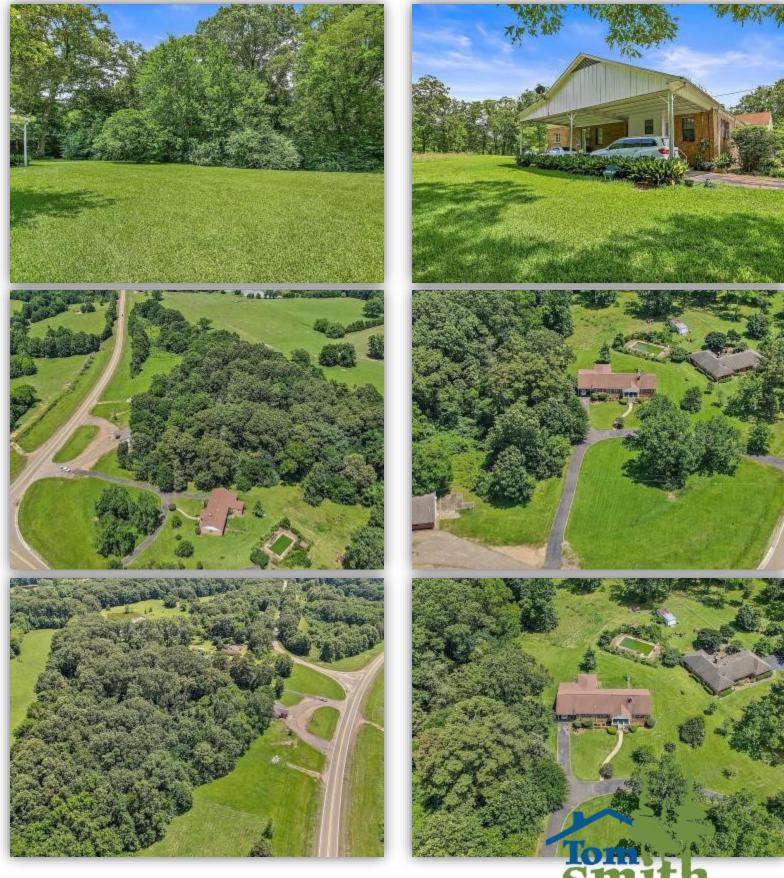

### 23003 Hwy 18, Raymond, MS 39154 **Hinds County**

Are you looking for a home with acreage? Take a look at this charming home situated on 11+/- acres in West Hinds County, MS. This 1940's traditional brick home features original hardwood floors, three bedrooms, two baths and a front porch perfect for rocking chairs. Enter through the formal living room that has a gas fireplace for warm family nights. The formal dining room and eat in kitchen are to the left and lead to a laundry room, spacious enough for that extra refrigerator or freezer. On the back of the house you will find a second den/living area for casual days or entertaining. The property offers road frontage on Highway 18 with a small pasture and LOTS of trees. A NEW ROOF has been approved and is coming soon. Home is sold "AS IS". To schedule a private showing, contact Ellen Smith or Robin Adams!