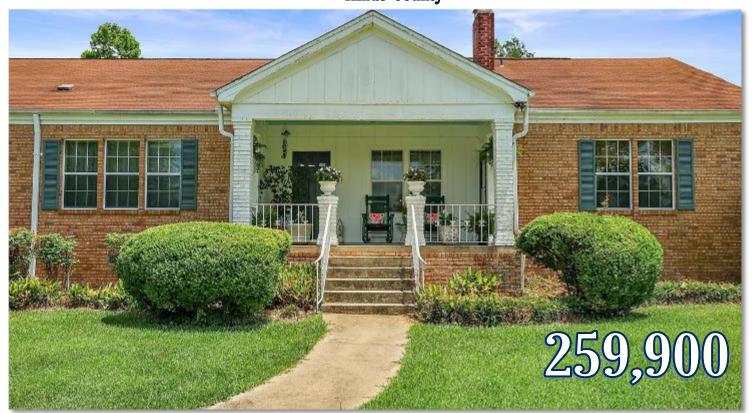

### 23003 Hwy 18, Raymond, MS 39154 **Hinds County**

Are you looking for a home with acreage? Take a look at this charming home situated on 11+/- acres in West Hinds County, MS. This 1940's traditional brick home features original hardwood floors, three bedrooms, two baths and a front porch perfect for rocking chairs. Enter through the formal living room that has a gas fireplace for warm family nights. The formal dining room and eat in kitchen are to the left and lead to a laundry room, spacious enough for that extra refrigerator or freezer. On the back of the house you will find a second den/living area for casual days or entertaining. The property offers road frontage on Highway 18 with a small pasture and LOTS of trees. A NEW ROOF has been approved and is coming soon. Home is sold "AS IS". To schedule a private showing, contact Ellen Smith or Robin Adams!