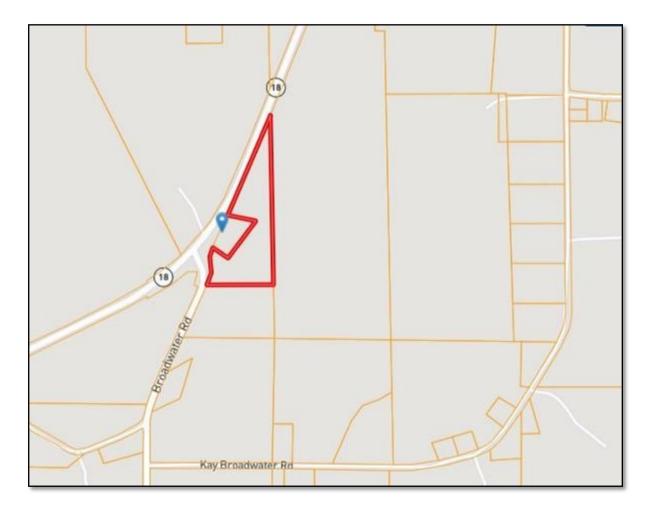

### **OWNERSHIP** MAP

ROBIN ADAMS, REALTOR® Robin@TomSmithLand.com 601.898.2772 office | 601.502.3877 cell

## **DIRECTIONAL MAP**

DIRECTIONS FROM JACKSON: Take Highway 18 South From I20. Travel 19 miles Property is on the left immediately before Broadwater Road.

> DIRECTIONS FROM JACKSON: Take Exit 40 A to Highway 18 South from I-20. Travel 19 miles. Property is on the left immediately before Broadwater Road.

lomes.com

Information is believed to be accurate but not guaranteed.