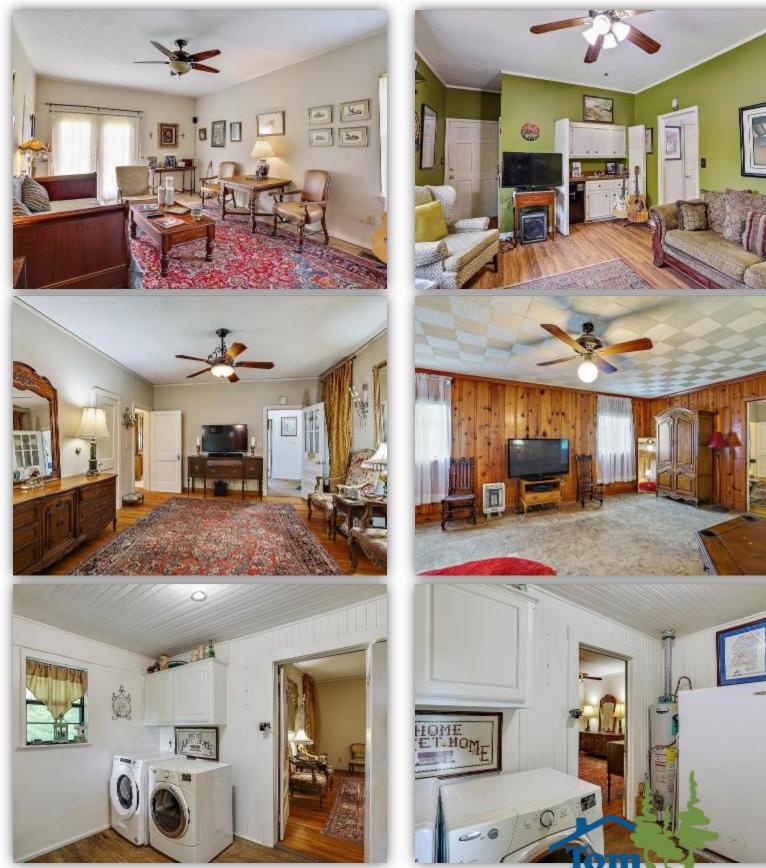

### 23003 Hwy 18, Raymond, MS 39154 **Hinds County**

Are you looking for a home with acreage? Take a look at this charming home situated on 11+/- acres in West Hinds County, MS. This 1940's traditional brick home features original hardwood floors, three bedrooms, two baths and a front porch perfect for rocking chairs. Enter through the formal living room that has a gas fireplace for warm family nights. The formal dining room and eat in kitchen are to the left and lead to a laundry room, spacious enough for that extra refrigerator or freezer. On the back of the house you will find a second den/living area for casual days or entertaining. The property offers road frontage on Highway 18 with a small pasture and LOTS of trees. A NEW ROOF has been approved and is coming soon. Home is sold "AS IS". To schedule a private showing, contact Ellen Smith or Robin Adams!