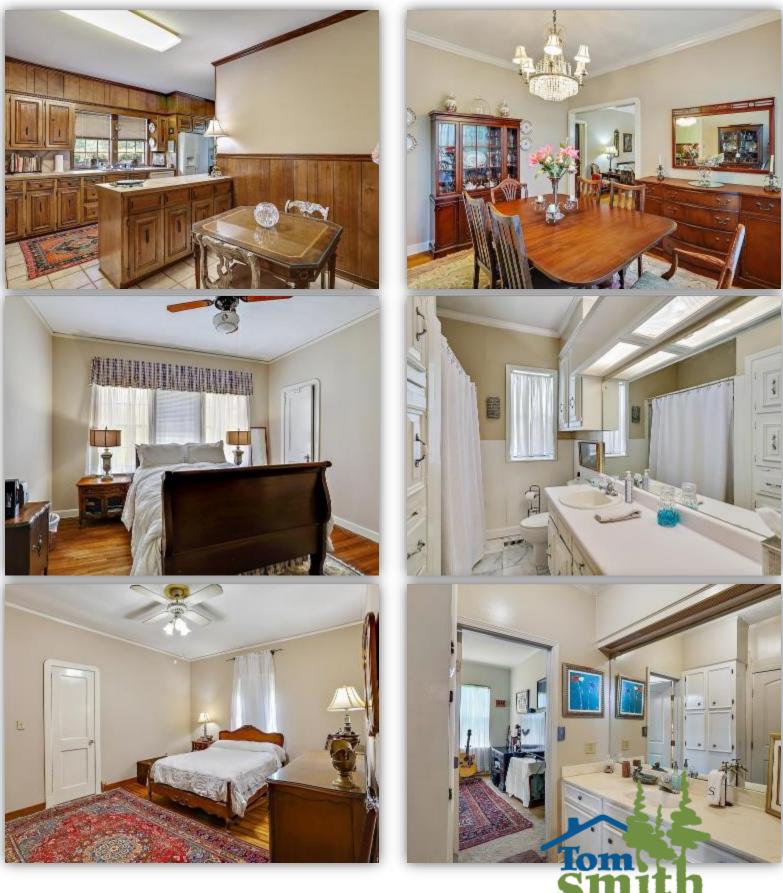

### 23003 Hwy 18, Raymond, MS 39154 **Hinds County**

Are you looking for a home with acreage? Take a look at this charming home situated on 11+/- acres in West Hinds County, MS. This 1940's traditional brick home features original hardwood floors, three bedrooms, two baths and a front porch perfect for rocking chairs. Enter through the formal living room that has a gas fireplace for warm family nights. The formal dining room and eat in kitchen are to the left and lead to a laundry room, spacious enough for that extra refrigerator or freezer. On the back of the house you will find a second den/living area for casual days or entertaining. The property offers road frontage on Highway 18 with a small pasture and LOTS of trees. A NEW ROOF has been approved and is coming soon. Home is sold "AS IS". To schedule a private showing, contact Ellen Smith or Robin Adams!