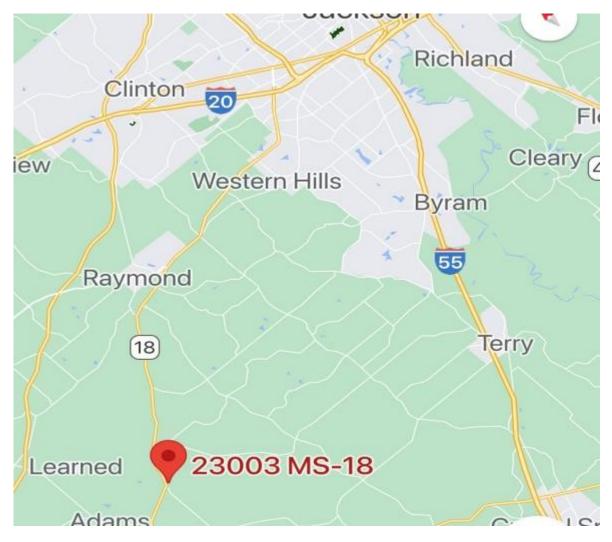

> DIRECTIONS FROM JACKSON: Take Exit 40 A to Highway 18 South from I-20. Travel 19 miles. Property is on the left immediately before Broadwater Road.

lomes.com

Information is believed to be accurate but not guaranteed.

## **DIRECTIONAL MAP**

DIRECTIONS FROM JACKSON: Take Highway 18 South From I20. Travel 19 miles Property is on the left immediately before Broadwater Road.