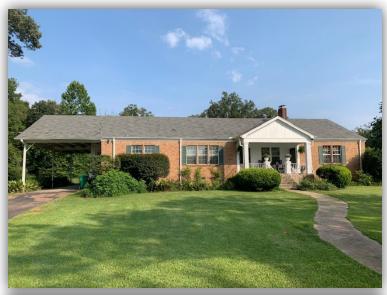

### Small Town Southern Charm

23003 Hwy 18, Raymond, MS 39154 Hinds County

Are you looking for a home with acreage? Take a look at this charming home situated on 2+/- acres in West Hinds County, MS. This 1940's traditional brick home features original hardwood floors, three bedrooms, two baths and a front porch perfect for rocking chairs. Enter through the formal living room that has a gas fireplace for warm family nights. The formal dining room and eat in kitchen are to the left and lead to a laundry room, spacious enough for that extra refrigerator or freezer. On the back of the house you will find a second den/living area for casual days or entertaining. The property offers road frontage on Highway 18 with additional acreage available. A NEW ROOF was just installed in August 2021. Home is sold "AS IS". To schedule a private showing, contact Ellen Smith or Robin Adams!