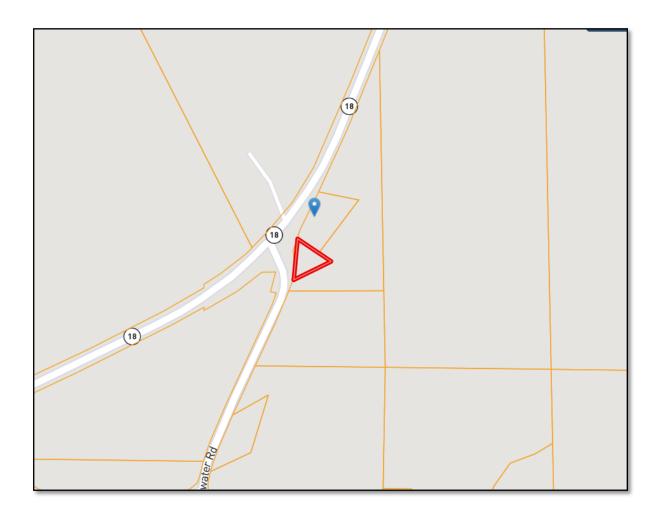

## DIRECTIONAL MAP

<u>DIRECTIONS FROM JACKSON:</u> Take Highway 18 South From I20. Travel 19 miles Property is on the left immediately before Broadwater Road.

<u>DIRECTIONS FROM JACKSON: Take Exit 40 A to Highway 18 South from I-20.</u>
Travel 19 miles. Property is on the left immediately before Broadwater Road.

ROBIN ADAMS, REALTOR®
Robin@TomSmithLand.com
601.898.2772 office | 601.502.3877 cell