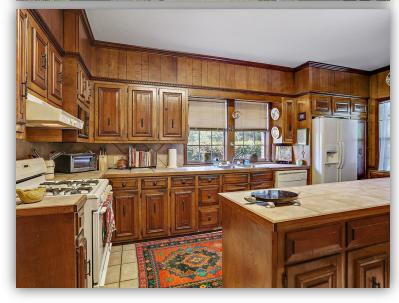

### Small Town Southern Charm

23003 Hwy 18, Raymond, MS 39154 Hinds County

Are you looking for a home with acreage? Take a look at this charming home situated on 2+/- acres in West Hinds County, MS. This 1940's traditional brick home features original hardwood floors, three bedrooms, two baths and a front porch perfect for rocking chairs. Enter through the formal living room that has a gas fireplace for warm family nights. The formal dining room and eat in kitchen are to the left and lead to a laundry room, spacious enough for that extra refrigerator or freezer. On the back of the house you will find a second den/living area for casual days or entertaining. The property offers road frontage on Highway 18 with additional acreage available. A NEW ROOF was just installed in August 2021. Home is sold "AS IS". To schedule a private showing, contact Ellen Smith or Robin Adams!