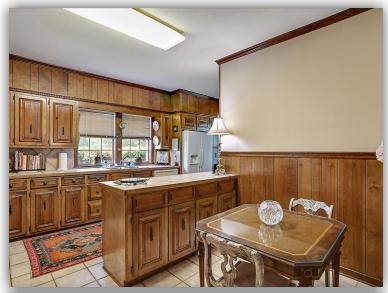

### Small Town Southern Charm

23003 Hwy 18, Raymond, MS 39154 Hinds County

Are you looking for a home with acreage? Take a look at this charming home situated on 2+/- acres in West Hinds County, MS. This 1940's traditional brick home features original hardwood floors, three bedrooms, two baths and a front porch perfect for rocking chairs. Enter through the formal living room that has a gas fireplace for warm family nights. The formal dining room and eat in kitchen are to the left and lead to a laundry room, spacious enough for that extra refrigerator or freezer. On the back of the house you will find a second den/living area for casual days or entertaining. The property offers road frontage on Highway 18 with additional acreage available. A NEW ROOF was just installed in August 2021. Home is sold "AS IS". To schedule a private showing, contact Ellen Smith or Robin Adams!