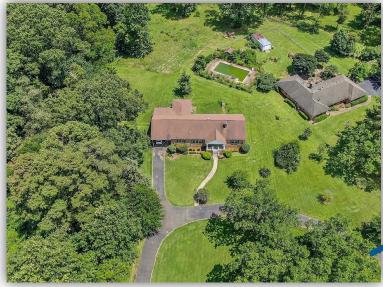

### Small Town Southern Charm

23003 Hwy 18, Raymond, MS 39154 Hinds County

Are you looking for a home with acreage? Take a look at this charming home situated on 2+/- acres in West Hinds County, MS. This 1940's traditional brick home features original hardwood floors, three bedrooms, two baths and a front porch perfect for rocking chairs. Enter through the formal living room that has a gas fireplace for warm family nights. The formal dining room and eat in kitchen are to the left and lead to a laundry room, spacious enough for that extra refrigerator or freezer. On the back of the house you will find a second den/living area for casual days or entertaining. The property offers road frontage on Highway 18 with additional acreage available. A NEW ROOF was just installed in August 2021. Home is sold "AS IS". To schedule a private showing, contact Ellen Smith or Robin Adams!

# **AERIAL MAP**

Click **HERE** for an Interactive Map

ROBIN ADAMS, REALTOR®
Robin@TomSmithLand.com
601.898.2772 office | 601.502.3877 cell