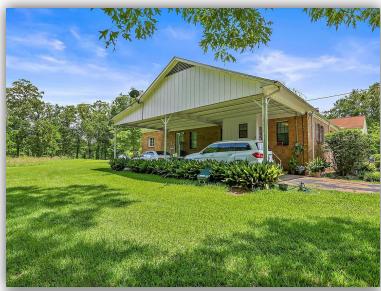

### Small Town Southern Charm

23003 Hwy 18, Raymond, MS 39154 Hinds County

Are you looking for a home with acreage? Take a look at this charming home situated on 2+/- acres in West Hinds County, MS. This 1940's traditional brick home features original hardwood floors, three bedrooms, two baths and a front porch perfect for rocking chairs. Enter through the formal living room that has a gas fireplace for warm family nights. The formal dining room and eat in kitchen are to the left and lead to a laundry room, spacious enough for that extra refrigerator or freezer. On the back of the house you will find a second den/living area for casual days or entertaining. The property offers road frontage on Highway 18 with additional acreage available. A NEW ROOF was just installed in August 2021. Home is sold "AS IS". To schedule a private showing, contact Ellen Smith or Robin Adams!