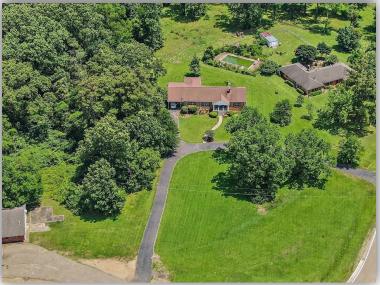

### Small Town Southern Charm

23003 Hwy 18, Raymond, MS 39154 Hinds County

Are you looking for a home with acreage? Take a look at this charming home situated on 2+/- acres in West Hinds County, MS. This 1940's traditional brick home features original hardwood floors, three bedrooms, two baths and a front porch perfect for rocking chairs. Enter through the formal living room that has a gas fireplace for warm family nights. The formal dining room and eat in kitchen are to the left and lead to a laundry room, spacious enough for that extra refrigerator or freezer. On the back of the house you will find a second den/living area for casual days or entertaining. The property offers road frontage on Highway 18 with additional acreage available. A NEW ROOF was just installed in August 2021. Home is sold "AS IS". To schedule a private showing, contact Ellen Smith or Robin Adams!