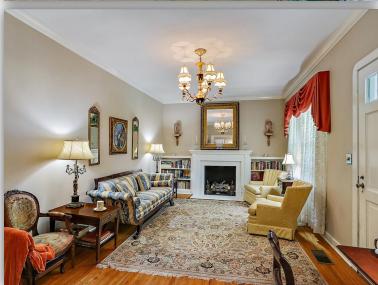

### Small Town Southern Charm

23003 Hwy 18, Raymond, MS 39154 Hinds County

Are you looking for a home with acreage? Take a look at this charming home situated on 2+/- acres in West Hinds County, MS. This 1940's traditional brick home features original hardwood floors, three bedrooms, two baths and a front porch perfect for rocking chairs. Enter through the formal living room that has a gas fireplace for warm family nights. The formal dining room and eat in kitchen are to the left and lead to a laundry room, spacious enough for that extra refrigerator or freezer. On the back of the house you will find a second den/living area for casual days or entertaining. The property offers road frontage on Highway 18 with additional acreage available. A NEW ROOF was just installed in August 2021. Home is sold "AS IS". To schedule a private showing, contact Ellen Smith or Robin Adams!