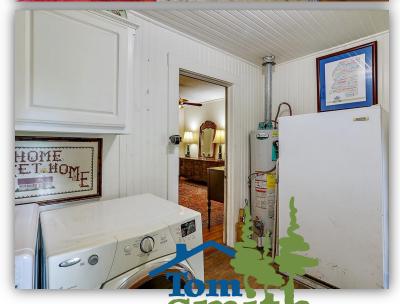

### Small Town Southern Charm

23003 Hwy 18, Raymond, MS 39154 Hinds County

Are you looking for a home with acreage? Take a look at this charming home situated on 2+/- acres in West Hinds County, MS. This 1940's traditional brick home features original hardwood floors, three bedrooms, two baths and a front porch perfect for rocking chairs. Enter through the formal living room that has a gas fireplace for warm family nights. The formal dining room and eat in kitchen are to the left and lead to a laundry room, spacious enough for that extra refrigerator or freezer. On the back of the house you will find a second den/living area for casual days or entertaining. The property offers road frontage on Highway 18 with additional acreage available. A NEW ROOF was just installed in August 2021. Home is sold "AS IS". To schedule a private showing, contact Ellen Smith or Robin Adams!