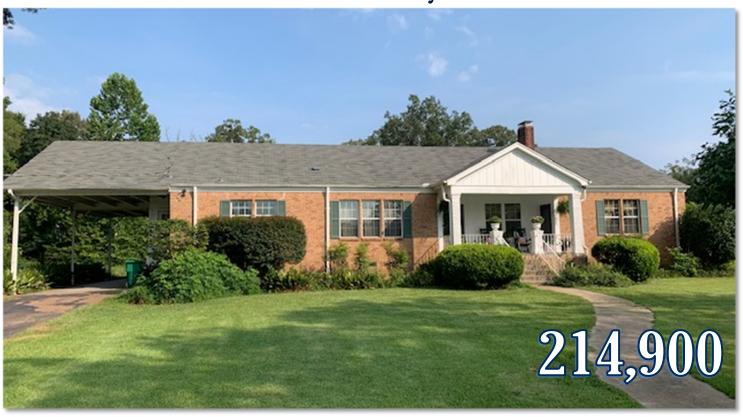

### Small Town Southern Charm

23003 Hwy 18, Raymond, MS 39154 Hinds County

Are you looking for a home with acreage? Take a look at this charming home situated on 2+/- acres in West Hinds County, MS. This 1940's traditional brick home features original hardwood floors, three bedrooms, two baths and a front porch perfect for rocking chairs. Enter through the formal living room that has a gas fireplace for warm family nights. The formal dining room and eat in kitchen are to the left and lead to a laundry room, spacious enough for that extra refrigerator or freezer. On the back of the house you will find a second den/living area for casual days or entertaining. The property offers road frontage on Highway 18 with additional acreage available. A NEW ROOF was just installed in August 2021. Home is sold "AS IS". To schedule a private showing, contact Ellen Smith or Robin Adams!