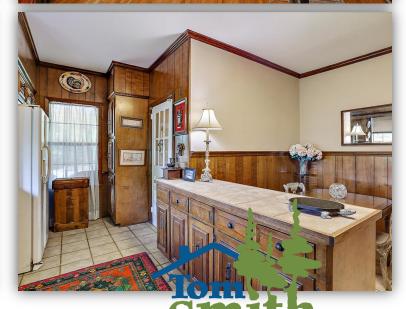

### Small Town Southern Charm

23003 Hwy 18, Raymond, MS 39154 Hinds County

Are you looking for a home with acreage? Take a look at this charming home situated on 2+/- acres in West Hinds County, MS. This 1940's traditional brick home features original hardwood floors, three bedrooms, two baths and a front porch perfect for rocking chairs. Enter through the formal living room that has a gas fireplace for warm family nights. The formal dining room and eat in kitchen are to the left and lead to a laundry room, spacious enough for that extra refrigerator or freezer. On the back of the house you will find a second den/living area for casual days or entertaining. The property offers road frontage on Highway 18 with additional acreage available. A NEW ROOF was just installed in August 2021. Home is sold "AS IS". To schedule a private showing, contact Ellen Smith or Robin Adams!