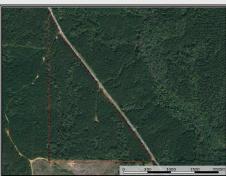

## SOUTHERN STATES REALTY

Hunting/Recreational land is for sale in Wayne County, MS. 57 acres right outside of Laurel is the perfect place for to build your dream home while being able to hunt right in your backyard. This tract already has the essentials- power, over 3000 ft. of blacktop road frontage, a great road system and a perfect homesite. This tract also already has over 10 acres that has already been clear cut making it the perfect lakesite. The rest of the tract is made up of 16 year old pine plantation that has never been thinned, giving you an immediate return on your investment. With two year old cutover and a great pine plantation you know this place will be loaded with deer and plenty of turkeys. Being that this tract is less than 30 minutes outside of Laurel, you will never run out of things to do and only a short trip from town. If you want a perfect property to build your dream homesite while also being able to go hunt right in your backyard, you need to check

## 515 Eucutta Road, Heidelberg

know this place will be loaded with deer and plenty of turkeys. Being that this trac is less than 30 minutes outside of Laurel you will never run out of things to do and only a short trip from town. If you want a perfect property to build your dream homesite while also being able to go hur right in your backyard, you need to check this place out. Call me today! 31.819049, -88.886700 GPS