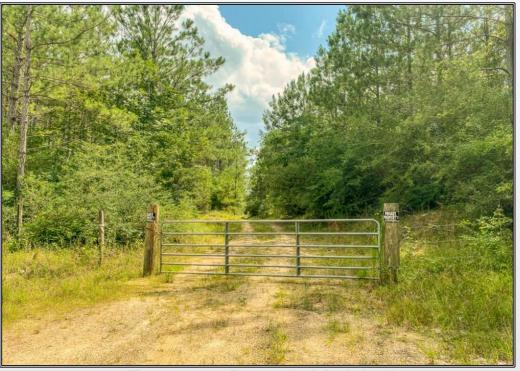

## SOUTHERN STATES REALTY

Hunting/Recreational land is for sale in Wayne County, MS. 57 acres right outside of Laurel is the perfect place for to build your dream home while being able to hunt right in your backyard. This tract already has the essentials- power, over 3000 ft. of blacktop road frontage, a great road system and a perfect homesite. This tract also already has over 10 acres that has already been clear cut making it the perfect lakesite. The rest of the tract is made up of 16 year old pine plantation that has never been thinned, giving you an immediate return on your investment. With two year old cutover and a great pine plantation you know this place will be loaded with deer and plenty of turkeys. Being that this tract is less than 30 minutes outside of Laurel, you will never run out of things to do and only a short trip from town. If you want a perfect property to build your dream homesite while also being able to go hunt right in your backyard, you need to check

## 515 Eucutta Road, Heidelberg

know this place will be loaded with deer and plenty of turkeys. Being that this trac is less than 30 minutes outside of Laurel you will never run out of things to do and only a short trip from town. If you want a perfect property to build your dream homesite while also being able to go hur right in your backyard, you need to check this place out. Call me today! 31.819049, -88.886700 GPS