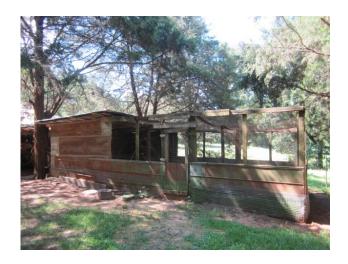

## Country Living 3.28 +/- Acres in Pontotoc County, MS

This 1,230 square foot country home is situated on 3.28+/- acres on a quiet road in Pontotoc County, MS. The property is located in the South Pontotoc school district and has community water and electricity. The six rooms include two bedrooms, one bath, kitchen, living room, utility room and a storage room. The property features a fenced pasture for your horses or cows, a storm shelter and 5 outbuildings. The large shop has electricity and water. The pole barn has electricity. **Don't miss out, call Tom today!** 