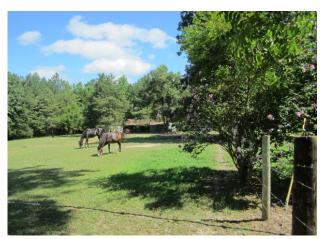

## Country Living 3.28 +/- Acres in Pontotoc County, MS

This 1,230 square foot country home is situated on 3.28+/- acres on a quiet road in Pontotoc County, MS. The property is located in the South Pontotoc school district and has community water and electricity. The six rooms include two bedrooms, one bath, kitchen, living room, utility room and a storage room. The property features a fenced pasture for your horses or cows, a storm shelter and 5 outbuildings. The large shop has electricity and water. The pole barn has electricity. **Don't miss out, call Tom today!** 