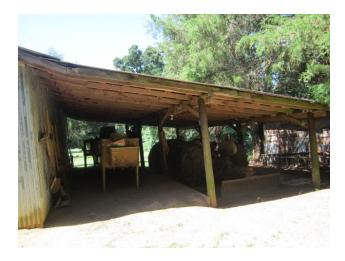

## Country Living 3.28 +/- Acres in Pontotoc County, MS

This 1,230 square foot country home is situated on 3.28+/- acres on a quiet road in Pontotoc County, MS. The property is located in the South Pontotoc school district and has community water and electricity. The six rooms include two bedrooms, one bath, kitchen, living room, utility room and a storage room. The property features a fenced pasture for your horses or cows, a storm shelter and 5 outbuildings. The large shop has electricity and water. The pole barn has electricity. **Don't miss out, call Tom today!** 