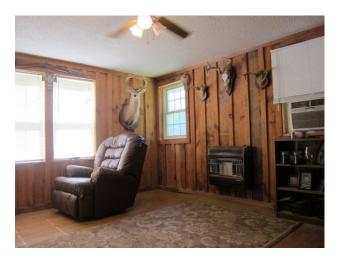

## Country Living 3.28 +/- Acres in Pontotoc County, MS

This 1,230 square foot country home is situated on 3.28+/- acres on a quiet road in Pontotoc County, MS. The property is located in the South Pontotoc school district and has community water and electricity. The six rooms include two bedrooms, one bath, kitchen, living room, utility room and a storage room. The property features a fenced pasture for your horses or cows, a storm shelter and 5 outbuildings. The large shop has electricity and water. The pole barn has electricity. **Don't miss out, call Tom today!** 