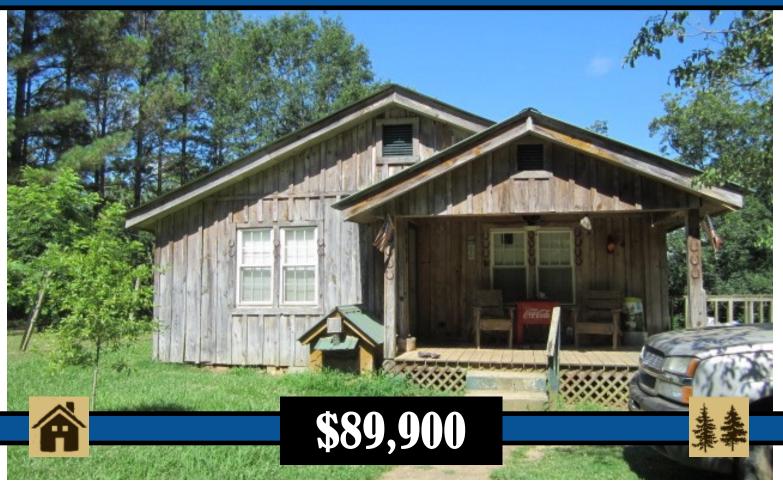

## Country Living 3.28 +/- Acres in Pontotoc County, MS

This 1,230 square foot country home is situated on 3.28+/- acres on a quiet road in Pontotoc County, MS. The property is located in the South Pontotoc school district and has community water and electricity. The six rooms include two bedrooms, one bath, kitchen, living room, utility room and a storage room. The property features a fenced pasture for your horses or cows, a storm shelter and 5 outbuildings. The large shop has electricity and water. The pole barn has electricity. **Don't miss out, call Tom today!** 

ADDRESS: 1124 Mitchell Duke Road Pontotoc, MS 38863

call me today!

2011-2020

TomSmithl

BES

TOM WISEMAN, MANAGING BROKER TWiseman@TomSmithLand.com 662.317.0467

Information is believed to be accurate but not guaranteed.