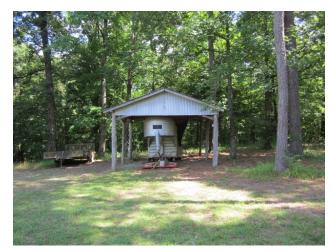

## Country Living 3.28 +/- Acres in Pontotoc County, MS

This 1,230 square foot country home is situated on 3.28+/- acres on a quiet road in Pontotoc County, MS. The property is located in the South Pontotoc school district and has community water and electricity. The six rooms include two bedrooms, one bath, kitchen, living room, utility room and a storage room. The property features a fenced pasture for your horses or cows, a storm shelter and 5 outbuildings. The large shop has electricity and water. The pole barn has electricity. **Don't miss out, call Tom today!** 