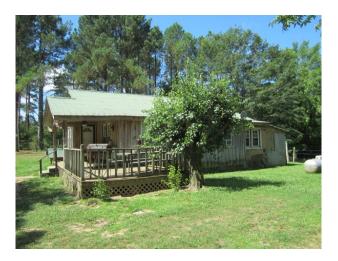

## Country Living 3.28 +/- Acres in Pontotoc County, MS

This 1,230 square foot country home is situated on 3.28+/- acres on a quiet road in Pontotoc County, MS. The property is located in the South Pontotoc school district and has community water and electricity. The six rooms include two bedrooms, one bath, kitchen, living room, utility room and a storage room. The property features a fenced pasture for your horses or cows, a storm shelter and 5 outbuildings. The large shop has electricity and water. The pole barn has electricity. **Don't miss out, call Tom today!** 