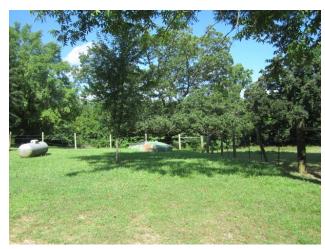

## Country Living 3.28 +/- Acres in Pontotoc County, MS

This 1,230 square foot country home is situated on 3.28+/- acres on a quiet road in Pontotoc County, MS. The property is located in the South Pontotoc school district and has community water and electricity. The six rooms include two bedrooms, one bath, kitchen, living room, utility room and a storage room. The property features a fenced pasture for your horses or cows, a storm shelter and 5 outbuildings. The large shop has electricity and water. The pole barn has electricity. **Don't miss out, call Tom today!** 