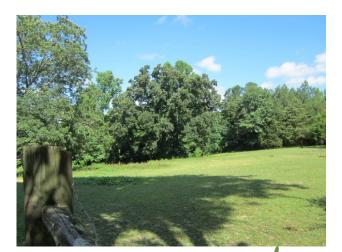

## Country Living 3.28 +/- Acres in Pontotoc County, MS

This 1,230 square foot country home is situated on 3.28+/- acres on a quiet road in Pontotoc County, MS. The property is located in the South Pontotoc school district and has community water and electricity. The six rooms include two bedrooms, one bath, kitchen, living room, utility room and a storage room. The property features a fenced pasture for your horses or cows, a storm shelter and 5 outbuildings. The large shop has electricity and water. The pole barn has electricity. **Don't miss out, call Tom today!** 