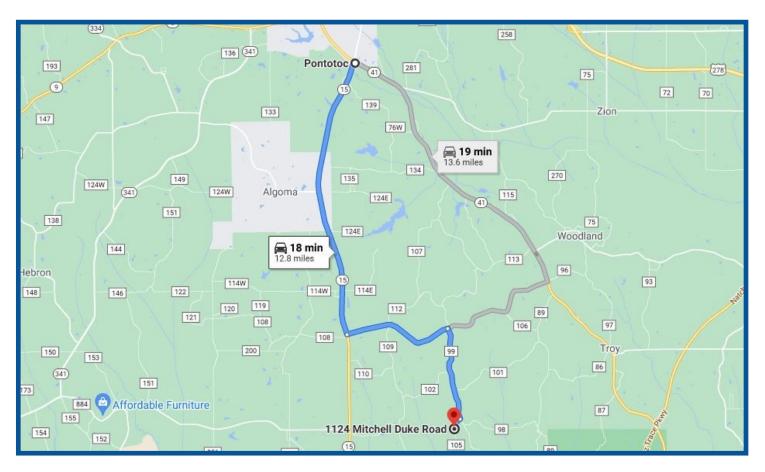

**Directions from Pontotoc, MS**: Travel south on Hwy 15 for 7 miles to Toxish Road. Turn left and drive 2.5 miles to Good Food Road. Turn right and drive 2.5 miles to Mitchell Duke Road. Turn right and drive ½ mile to property on the right.

# DIRECTIONAL MAP

**Directions from Pontotoc, MS**: Travel south on Hwy 15 for 7 miles to Toxish Road. Turn left and drive 2.5 miles to Good Food Road. Turn right and drive 2.5 miles to Mitchell Duke Road. Turn right and drive ½ mile to property on the right.