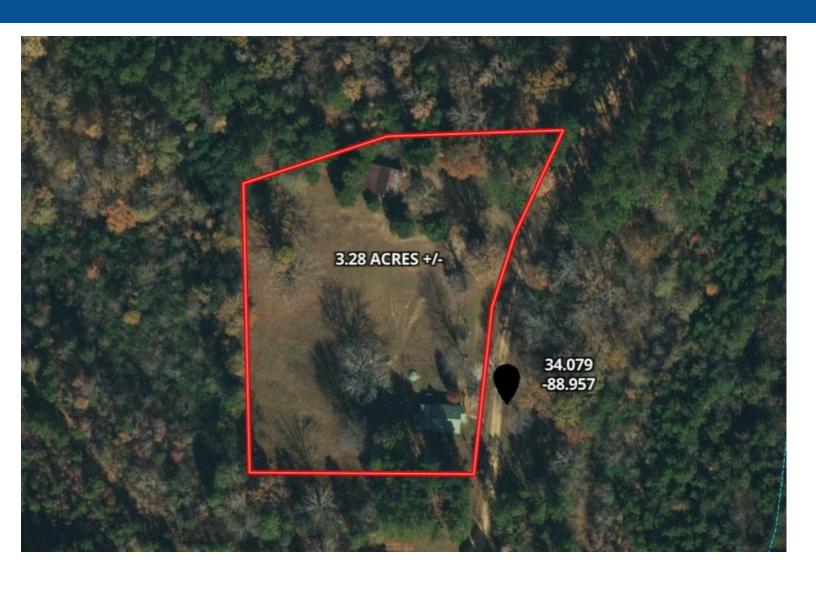

# AERIAL MAP

TOM WISEMAN, MANAGING BROKER TWiseman@TomSmithLand.com 662.317.0467

# Country Living 3.28 +/- Acres in Pontotoc County, MS

This 1,230 square foot country home is situated on 3.28+/- acres on a quiet road in Pontotoc County, MS. The property is located in the South Pontotoc school district and has community water and electricity. The six rooms include two bedrooms, one bath, kitchen, living room, utility room and a storage room. The property features a fenced pasture for your horses or cows, a storm shelter and 5 outbuildings. The large shop has electricity and water. The pole barn has electricity. **Don't miss out, call Tom today!** 