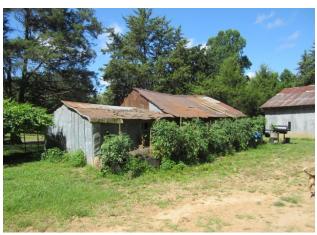

# Country Living 3.28 +/- Acres in Pontotoc County, MS

This 1,230 square foot country home is situated on 3.28+/- acres on a quiet road in Pontotoc County, MS. The property is located in the South Pontotoc school district and has community water and electricity. The six rooms include two bedrooms, one bath, kitchen, living room, utility room and a storage room. The property features a fenced pasture for your horses or cows, a storm shelter and 5 outbuildings. The large shop has electricity and water. The pole barn has electricity. **Don't miss out, call Tom today!** 