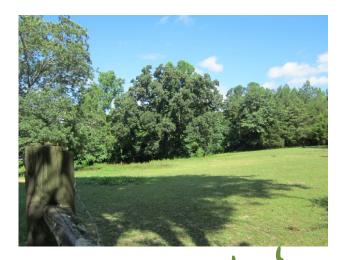

# Country Living 3.28 +/- Acres in Pontotoc County, MS

This 1,230 square foot country home is situated on 3.28+/- acres on a quiet road in Pontotoc County, MS. The property is located in the South Pontotoc school district and has community water and electricity. The six rooms include two bedrooms, one bath, kitchen, living room, utility room and a storage room. The property features a fenced pasture for your horses or cows, a storm shelter and 5 outbuildings. The large shop has electricity and water. The pole barn has electricity. **Don't miss out, call Tom today!** 