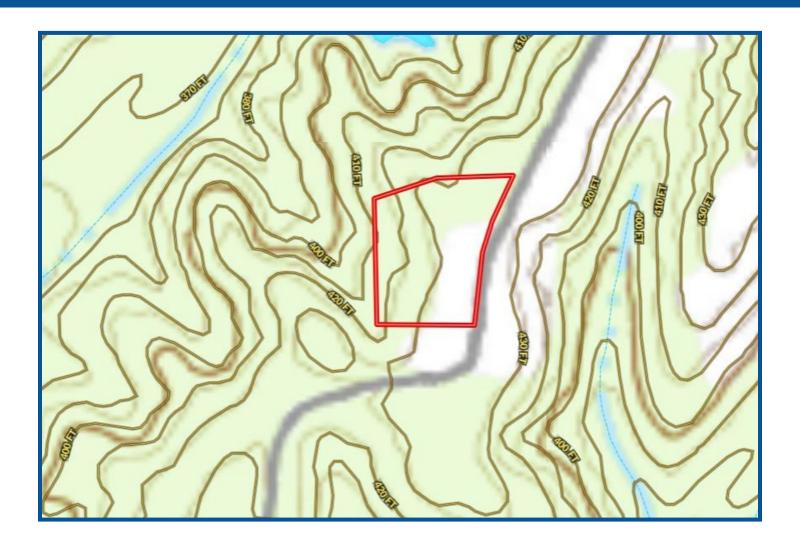

vel south on Hwy 15 for 7 miles to Toxish Road. Turn left and drive 2.5 miles to Good Food Road. Turn right and drive 2.5 miles to Mitchell Duke Road. Turn right and drive ½ mile to property on the right.

ADDRESS: 1124 Mitchell Duke Road Pontotoc, MS 38863

call me today!

2011-2020

TOM WISEMAN, MANAGING BROKER TWiseman@TomSmithLand.com 662.317.0467















TOM WISEMAN, MANAGING BROKER TWiseman@TomSmithLand.com 662.317.0467

















TOM WISEMAN, MANAGING BROKER TWiseman@TomSmithLand.com 662.317.0467















TOM WISEMAN, MANAGING BROKER TWiseman@TomSmithLand.com 662.317.0467



# PROPERTY MAP





TOM WISEMAN, MANAGING BROKER TWiseman@TomSmithLand.com 662.317.0467



# AERIAL MAP





TOM WISEMAN, MANAGING BROKER TWiseman@TomSmithLand.com 662.317.0467



# TOPO MAP





TOM WISEMAN, MANAGING BROKER TWiseman@TomSmithLand.com 662.317.0467



# FLOOD MAP





TOM WISEMAN, MANAGING BROKER TWiseman@TomSmithLand.com 662.317.0467



## DIRECTIONAL MAP



**Directions from Pontotoc, MS**: Travel south on Hwy 15 for 7 miles to Toxish Road. Turn left and drive 2.5 miles to Good Food Road. Turn right and drive 2.5 miles to Mitchell Duke Road. Turn right and drive ½ mile to property on the right.

Address: 1124 Mitchell Duke Road Pontotoc, MS 38863



TOM WISEMAN, MANAGING BROKER TWiseman@TomSmithLand.com 662.317.0467