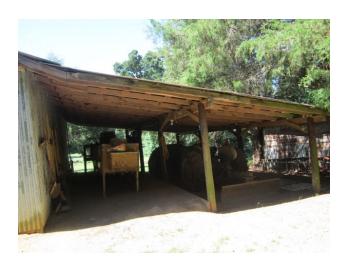

# Country Living 3.28 +/- Acres in Pontotoc County, MS

This 1,230 square foot country home is situated on 3.28+/- acres on a quiet road in Pontotoc County, MS. The property is located in the South Pontotoc school district and has community water and electricity. The six rooms include two bedrooms, one bath, kitchen, living room, utility room and a storage room. The property features a fenced pasture for your horses or cows, a storm shelter and 5 outbuildings. The large shop has electricity and water. The pole barn has electricity. **Don't miss out, call Tom today!** 