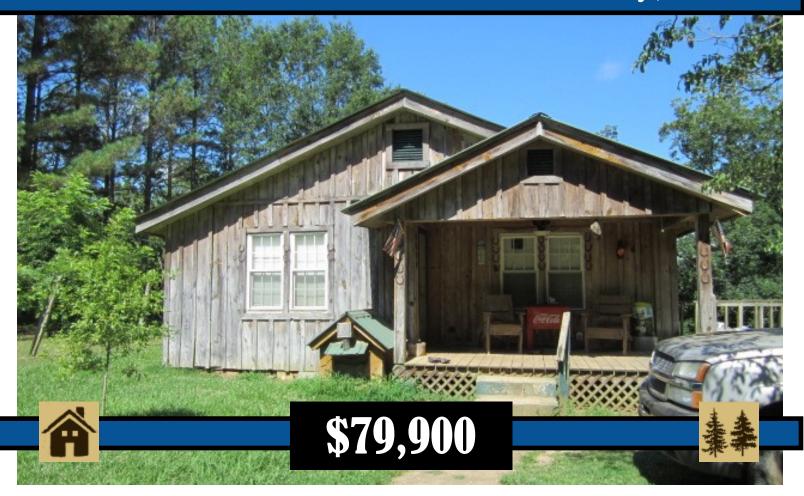

# Country Living 3.28 +/- Acres in Pontotoc County, MS

This 1,230 square foot country home is situated on 3.28+/- acres on a quiet road in Pontotoc County, MS. The property is located in the South Pontotoc school district and has community water and electricity. The six rooms include two bedrooms, one bath, kitchen, living room, utility room and a storage room. The property features a fenced pasture for your horses or cows, a storm shelter and 5 outbuildings. The large shop has electricity and water. The pole barn has electricity. **Don't miss out, call Tom today!** 

ADDRESS: 1124 Mitchell Duke Road Pontotoc, MS 38863

call me today!

2011-2020

TOM WISEMAN, MANAGING BROKER TWiseman@TomSmithLand.com 662.317.0467

TOM WISEMAN, MANAGING BROKER TWiseman@TomSmithLand.com 662.317.0467