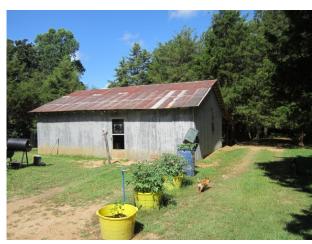

# Country Living 3.28 +/- Acres in Pontotoc County, MS

This 1,230 square foot country home is situated on 3.28+/- acres on a quiet road in Pontotoc County, MS. The property is located in the South Pontotoc school district and has community water and electricity. The six rooms include two bedrooms, one bath, kitchen, living room, utility room and a storage room. The property features a fenced pasture for your horses or cows, a storm shelter and 5 outbuildings. The large shop has electricity and water. The pole barn has electricity. **Don't miss out, call Tom today!** 