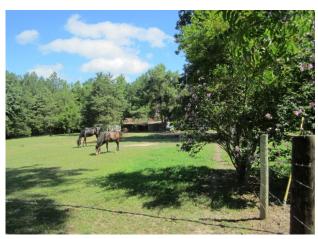

# Country Living 3.28 +/- Acres in Pontotoc County, MS

This 1,230 square foot country home is situated on 3.28+/- acres on a quiet road in Pontotoc County, MS. The property is located in the South Pontotoc school district and has community water and electricity. The six rooms include two bedrooms, one bath, kitchen, living room, utility room and a storage room. The property features a fenced pasture for your horses or cows, a storm shelter and 5 outbuildings. The large shop has electricity and water. The pole barn has electricity. **Don't miss out, call Tom today!** 