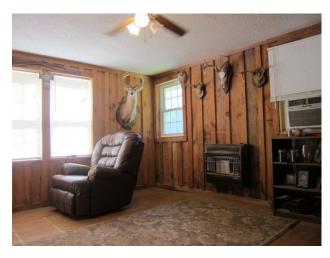

# Country Living 3.28 +/- Acres in Pontotoc County, MS

This 1,230 square foot country home is situated on 3.28+/- acres on a quiet road in Pontotoc County, MS. The property is located in the South Pontotoc school district and has community water and electricity. The six rooms include two bedrooms, one bath, kitchen, living room, utility room and a storage room. The property features a fenced pasture for your horses or cows, a storm shelter and 5 outbuildings. The large shop has electricity and water. The pole barn has electricity. **Don't miss out, call Tom today!** 