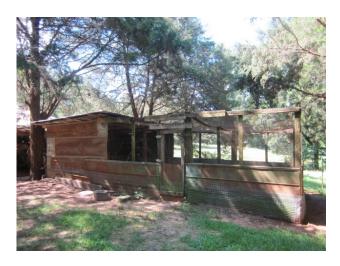

# Country Living 3.28 +/- Acres in Pontotoc County, MS

This 1,230 square foot country home is situated on 3.28+/- acres on a quiet road in Pontotoc County, MS. The property is located in the South Pontotoc school district and has community water and electricity. The six rooms include two bedrooms, one bath, kitchen, living room, utility room and a storage room. The property features a fenced pasture for your horses or cows, a storm shelter and 5 outbuildings. The large shop has electricity and water. The pole barn has electricity. **Don't miss out, call Tom today!** 