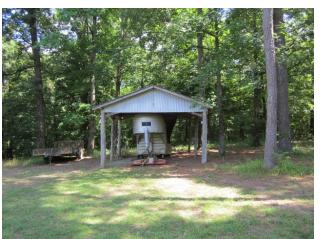

# Country Living 3.28 +/- Acres in Pontotoc County, MS

This 1,230 square foot country home is situated on 3.28+/- acres on a quiet road in Pontotoc County, MS. The property is located in the South Pontotoc school district and has community water and electricity. The six rooms include two bedrooms, one bath, kitchen, living room, utility room and a storage room. The property features a fenced pasture for your horses or cows, a storm shelter and 5 outbuildings. The large shop has electricity and water. The pole barn has electricity. **Don't miss out, call Tom today!** 