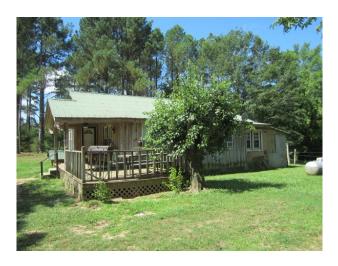

# Country Living 3.28 +/- Acres in Pontotoc County, MS

This 1,230 square foot country home is situated on 3.28+/- acres on a quiet road in Pontotoc County, MS. The property is located in the South Pontotoc school district and has community water and electricity. The six rooms include two bedrooms, one bath, kitchen, living room, utility room and a storage room. The property features a fenced pasture for your horses or cows, a storm shelter and 5 outbuildings. The large shop has electricity and water. The pole barn has electricity. **Don't miss out, call Tom today!** 